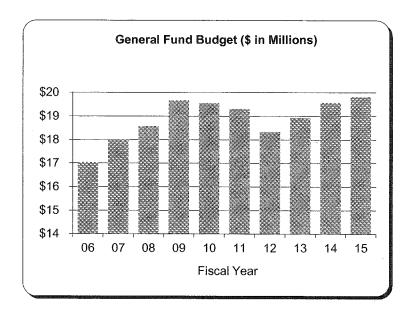

# Schedule B General Fund - All Campuses Summary of Budgeted Revenues and Expenditures

|                                 | Ann Arbor       | 2014<br>Dearborn | l-2015<br>Flint | Total           | 2013-2014<br>Total | \$ Change     |
|---------------------------------|-----------------|------------------|-----------------|-----------------|--------------------|---------------|
|                                 |                 |                  |                 | - 10(0)         | Total              | - v Ollange   |
| Revenues:                       |                 |                  |                 |                 |                    |               |
| State Appropriations            | \$ 295,174,100  | \$ 23,689,300    | \$ 21,337,700   | \$ 340,201,100  | \$ 321,540,500     | \$ 18,660,600 |
| Student Tuition & Fees          | 1,277,842,077   | 100,955,500      | 87,348,000      | 1,466,145,577   | 1,395,519,035      | 70,626,542    |
| Government Sponsored Programs:  |                 |                  |                 |                 | , , ,              | , ,           |
| Federal                         | 600,000         | _                | -               | 600,000         | 600,000            | _             |
| Indirect Cost Recovery          | 213,874,087     | 1,350,000        | 100,000         | 215,324,087     | 220,703,352        | (5,379,265)   |
| Income from Investments - Other | -               | 87,000           | 100,000         | 187,000         | 187,000            | -             |
| Departmental Activities         | 7,420,000       | 430,900          | 600,000         | 8,450,900       | 8,150,900          | 300,000       |
| Total Revenues                  | \$1,794,910,264 | \$126,512,700    | \$109,485,700   | \$2,030,908,664 | \$1,946,700,787    | \$ 84,207,877 |
| Total Expenditures              | \$1,794,910,264 | \$126,512,700    | \$109,485,700   | \$2,030,908,664 | \$1,946,700,787    | \$ 84,207,877 |
| Forecast Margin                 | \$ <u>-</u>     | \$ -             | \$ -            | \$              | \$ -               |               |
|                                 |                 |                  | -               |                 | Andrews            |               |