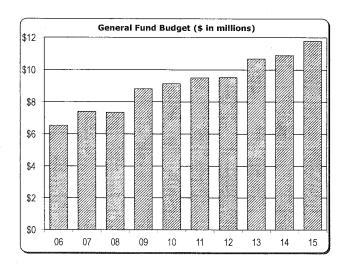

# Schedule B General Fund - All Campuses Summary of Budgeted Revenues and Expenditures

|                                 | Ann Arbor       | 2014<br>Dearborn | l-2015<br>Flint | Total           | 2013-2014<br>Total | \$ Change     |
|---------------------------------|-----------------|------------------|-----------------|-----------------|--------------------|---------------|
|                                 |                 |                  |                 | - 10(0)         | Total              | - v Ollange   |
| Revenues:                       |                 |                  |                 |                 |                    |               |
| State Appropriations            | \$ 295,174,100  | \$ 23,689,300    | \$ 21,337,700   | \$ 340,201,100  | \$ 321,540,500     | \$ 18,660,600 |
| Student Tuition & Fees          | 1,277,842,077   | 100,955,500      | 87,348,000      | 1,466,145,577   | 1,395,519,035      | 70,626,542    |
| Government Sponsored Programs:  |                 |                  |                 |                 | , , ,              | , ,           |
| Federal                         | 600,000         | _                | -               | 600,000         | 600,000            | _             |
| Indirect Cost Recovery          | 213,874,087     | 1,350,000        | 100,000         | 215,324,087     | 220,703,352        | (5,379,265)   |
| Income from Investments - Other | -               | 87,000           | 100,000         | 187,000         | 187,000            | -             |
| Departmental Activities         | 7,420,000       | 430,900          | 600,000         | 8,450,900       | 8,150,900          | 300,000       |
| Total Revenues                  | \$1,794,910,264 | \$126,512,700    | \$109,485,700   | \$2,030,908,664 | \$1,946,700,787    | \$ 84,207,877 |
| Total Expenditures              | \$1,794,910,264 | \$126,512,700    | \$109,485,700   | \$2,030,908,664 | \$1,946,700,787    | \$ 84,207,877 |
| Forecast Margin                 | \$ <u>-</u>     | \$ -             | \$ -            | \$              | \$ -               |               |
|                                 |                 |                  | -               |                 | Andrews            |               |