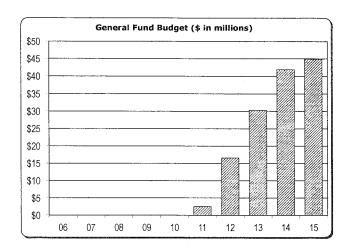

# Schedule B General Fund - All Campuses Summary of Budgeted Revenues and Expenditures

|                                 | Ann Arbor       | 2014<br>Dearborn | l-2015<br>Flint | Total           | 2013-2014<br>Total | \$ Change     |
|---------------------------------|-----------------|------------------|-----------------|-----------------|--------------------|---------------|
|                                 |                 |                  |                 | - 10(0)         | Total              | - v Ollange   |
| Revenues:                       |                 |                  |                 |                 |                    |               |
| State Appropriations            | \$ 295,174,100  | \$ 23,689,300    | \$ 21,337,700   | \$ 340,201,100  | \$ 321,540,500     | \$ 18,660,600 |
| Student Tuition & Fees          | 1,277,842,077   | 100,955,500      | 87,348,000      | 1,466,145,577   | 1,395,519,035      | 70,626,542    |
| Government Sponsored Programs:  |                 |                  |                 |                 | , , ,              | , ,           |
| Federal                         | 600,000         | _                | -               | 600,000         | 600,000            | _             |
| Indirect Cost Recovery          | 213,874,087     | 1,350,000        | 100,000         | 215,324,087     | 220,703,352        | (5,379,265)   |
| Income from Investments - Other | -               | 87,000           | 100,000         | 187,000         | 187,000            | -             |
| Departmental Activities         | 7,420,000       | 430,900          | 600,000         | 8,450,900       | 8,150,900          | 300,000       |
| Total Revenues                  | \$1,794,910,264 | \$126,512,700    | \$109,485,700   | \$2,030,908,664 | \$1,946,700,787    | \$ 84,207,877 |
| Total Expenditures              | \$1,794,910,264 | \$126,512,700    | \$109,485,700   | \$2,030,908,664 | \$1,946,700,787    | \$ 84,207,877 |
| Forecast Margin                 | \$ <u>-</u>     | \$ -             | \$ -            | \$              | \$ -               |               |
|                                 |                 |                  | -               |                 | Andrews            |               |