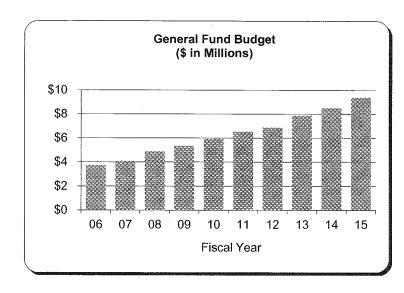

# Schedule B General Fund - All Campuses Summary of Budgeted Revenues and Expenditures

|                                 | Ann Arbor       | 2014<br>Dearborn | l-2015<br>Flint | Total           | 2013-2014<br>Total | \$ Change     |
|---------------------------------|-----------------|------------------|-----------------|-----------------|--------------------|---------------|
|                                 |                 |                  |                 | - 10(0)         | Total              | - v Ollange   |
| Revenues:                       |                 |                  |                 |                 |                    |               |
| State Appropriations            | \$ 295,174,100  | \$ 23,689,300    | \$ 21,337,700   | \$ 340,201,100  | \$ 321,540,500     | \$ 18,660,600 |
| Student Tuition & Fees          | 1,277,842,077   | 100,955,500      | 87,348,000      | 1,466,145,577   | 1,395,519,035      | 70,626,542    |
| Government Sponsored Programs:  |                 |                  |                 |                 | , , ,              | , ,           |
| Federal                         | 600,000         | _                | -               | 600,000         | 600,000            | _             |
| Indirect Cost Recovery          | 213,874,087     | 1,350,000        | 100,000         | 215,324,087     | 220,703,352        | (5,379,265)   |
| Income from Investments - Other | -               | 87,000           | 100,000         | 187,000         | 187,000            | -             |
| Departmental Activities         | 7,420,000       | 430,900          | 600,000         | 8,450,900       | 8,150,900          | 300,000       |
| Total Revenues                  | \$1,794,910,264 | \$126,512,700    | \$109,485,700   | \$2,030,908,664 | \$1,946,700,787    | \$ 84,207,877 |
| Total Expenditures              | \$1,794,910,264 | \$126,512,700    | \$109,485,700   | \$2,030,908,664 | \$1,946,700,787    | \$ 84,207,877 |
| Forecast Margin                 | \$ <u>-</u>     | \$ -             | \$ -            | \$              | \$ -               |               |
|                                 |                 |                  | -               |                 | Andrews            |               |