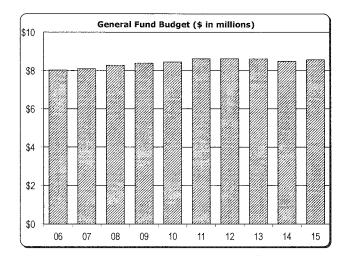

# Schedule B General Fund - All Campuses Summary of Budgeted Revenues and Expenditures

|                                 | Ann Arbor       | 2014<br>Dearborn | l-2015<br>Flint | Total           | 2013-2014<br>Total | \$ Change     |
|---------------------------------|-----------------|------------------|-----------------|-----------------|--------------------|---------------|
|                                 |                 |                  |                 | - 10(0)         | Total              | - v Ollange   |
| Revenues:                       |                 |                  |                 |                 |                    |               |
| State Appropriations            | \$ 295,174,100  | \$ 23,689,300    | \$ 21,337,700   | \$ 340,201,100  | \$ 321,540,500     | \$ 18,660,600 |
| Student Tuition & Fees          | 1,277,842,077   | 100,955,500      | 87,348,000      | 1,466,145,577   | 1,395,519,035      | 70,626,542    |
| Government Sponsored Programs:  |                 |                  |                 |                 | , , ,              | , ,           |
| Federal                         | 600,000         | _                | -               | 600,000         | 600,000            | _             |
| Indirect Cost Recovery          | 213,874,087     | 1,350,000        | 100,000         | 215,324,087     | 220,703,352        | (5,379,265)   |
| Income from Investments - Other | -               | 87,000           | 100,000         | 187,000         | 187,000            | -             |
| Departmental Activities         | 7,420,000       | 430,900          | 600,000         | 8,450,900       | 8,150,900          | 300,000       |
| Total Revenues                  | \$1,794,910,264 | \$126,512,700    | \$109,485,700   | \$2,030,908,664 | \$1,946,700,787    | \$ 84,207,877 |
| Total Expenditures              | \$1,794,910,264 | \$126,512,700    | \$109,485,700   | \$2,030,908,664 | \$1,946,700,787    | \$ 84,207,877 |
| Forecast Margin                 | \$ <u>-</u>     | \$ -             | \$ -            | \$              | \$ -               |               |
|                                 |                 |                  | -               |                 | Andrews            |               |