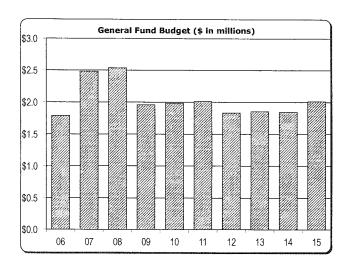

$50K), FY10 1.0% (\$60K), FY12 1.5% (\$90K), FY13 0.75% (\$215K), and FY14 1.0% (\$6K).
- d. In FY10 the Major Research Initiatives Fund was transferred to the Vice President for Research Support Units.

#### Ç

# Office of the President

### University of Michigan - Ann Arbor

#### General Fund Budget - Fiscal Year 2014-15

| Fiscal Year 2014-15 Budget | \$ 2.010.951 |
|----------------------------|--------------|
| Other changes              | 163,083_     |
| General operating increase | 21,760       |
| Budget reduction (1.0%)    | (18,446)     |
| Fiscal Year 2013-14 Budget | \$ 1,844,554 |

| \$ Change          | \$<br>166,397 |
|--------------------|---------------|
| % Change           | 9.0%          |
| Average Annualized |               |
| 3 Year % Change    | 3.8% (2)      |



#### Notes: 2014-15 Funding

1. This figure represents the average annualized change net of the effects of any budgetary transfers.

- a. Budget reductions (rounded) FY06 0.63% (\$10K), FY10 1.0% (\$20K), FY12 1.5% (\$30K), FY13 1.5% (\$30K), FY14 1.0% (\$18K) and FY15 1.0% (\$18K).
- b. The FY07 increase of \$0.7M represents the transfer of Michigan Public Media from the VP for Communications; subsequently transferred back in FY09.

## Provost and Executive Vice President for Academic Affairs - Academic Support Units (a)

#### **University of Michigan - Ann Arbor**

#### General Fund Budget - Fiscal Year 2014-15

| Fiscal Year 2014-15 Budget          | \$<br>32,647,937 |
|-------------------------------------|------------------|
| Other changes                       | <br>651,368      |