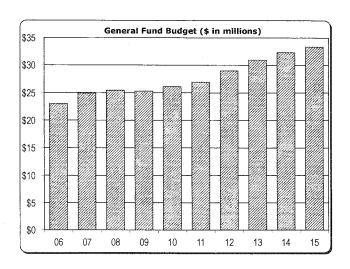

# Schedule B General Fund - All Campuses Summary of Budgeted Revenues and Expenditures

|                                 | Ann Arbor       | 2014<br>Dearborn | l-2015<br>Flint | Total           | 2013-2014<br>Total | \$ Change     |
|---------------------------------|-----------------|------------------|-----------------|-----------------|--------------------|---------------|
|                                 |                 |                  |                 | - 10(0)         | Total              | - v Ollange   |
| Revenues:                       |                 |                  |                 |                 |                    |               |
| State Appropriations            | \$ 295,174,100  | \$ 23,689,300    | \$ 21,337,700   | \$ 340,201,100  | \$ 321,540,500     | \$ 18,660,600 |
| Student Tuition & Fees          | 1,277,842,077   | 100,955,500      | 87,348,000      | 1,466,145,577   | 1,395,519,035      | 70,626,542    |
| Government Sponsored Programs:  |                 |                  |                 |                 | , , ,              | , ,           |
| Federal                         | 600,000         | _                | -               | 600,000         | 600,000            | _             |
| Indirect Cost Recovery          | 213,874,087     | 1,350,000        | 100,000         | 215,324,087     | 220,703,352        | (5,379,265)   |
| Income from Investments - Other | -               | 87,000           | 100,000         | 187,000         | 187,000            | -             |
| Departmental Activities         | 7,420,000       | 430,900          | 600,000         | 8,450,900       | 8,150,900          | 300,000       |
| Total Revenues                  | \$1,794,910,264 | \$126,512,700    | \$109,485,700   | \$2,030,908,664 | \$1,946,700,787    | \$ 84,207,877 |
| Total Expenditures              | \$1,794,910,264 | \$126,512,700    | \$109,485,700   | \$2,030,908,664 | \$1,946,700,787    | \$ 84,207,877 |
| Forecast Margin                 | \$ <u>-</u>     | \$ -             | \$ -            | \$              | \$ -               |               |
|                                 |                 |                  | -               |                 | Andrews            |               |