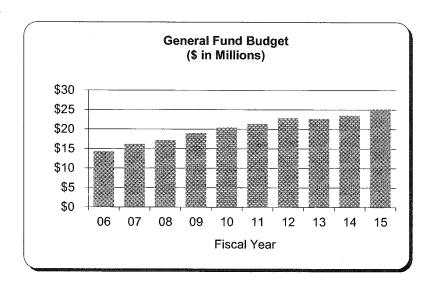

# Schedule B General Fund - All Campuses Summary of Budgeted Revenues and Expenditures

|                                 | Ann Arbor       | 2014<br>Dearborn | l-2015<br>Flint | Total           | 2013-2014<br>Total | \$ Change     |
|---------------------------------|-----------------|------------------|-----------------|-----------------|--------------------|---------------|
|                                 |                 |                  |                 | - 10(0)         | Total              | - v Ollange   |
| Revenues:                       |                 |                  |                 |                 |                    |               |
| State Appropriations            | \$ 295,174,100  | \$ 23,689,300    | \$ 21,337,700   | \$ 340,201,100  | \$ 321,540,500     | \$ 18,660,600 |
| Student Tuition & Fees          | 1,277,842,077   | 100,955,500      | 87,348,000      | 1,466,145,577   | 1,395,519,035      | 70,626,542    |
| Government Sponsored Programs:  |                 |                  |                 |                 | , , ,              | , ,           |
| Federal                         | 600,000         | _                | -               | 600,000         | 600,000            | _             |
| Indirect Cost Recovery          | 213,874,087     | 1,350,000        | 100,000         | 215,324,087     | 220,703,352        | (5,379,265)   |
| Income from Investments - Other | -               | 87,000           | 100,000         | 187,000         | 187,000            | -             |
| Departmental Activities         | 7,420,000       | 430,900          | 600,000         | 8,450,900       | 8,150,900          | 300,000       |
| Total Revenues                  | \$1,794,910,264 | \$126,512,700    | \$109,485,700   | \$2,030,908,664 | \$1,946,700,787    | \$ 84,207,877 |
| Total Expenditures              | \$1,794,910,264 | \$126,512,700    | \$109,485,700   | \$2,030,908,664 | \$1,946,700,787    | \$ 84,207,877 |
| Forecast Margin                 | \$ <u>-</u>     | \$ -             | \$ -            | \$              | \$ -               |               |
|                                 |                 |                  | -               |                 | Andrews            |               |