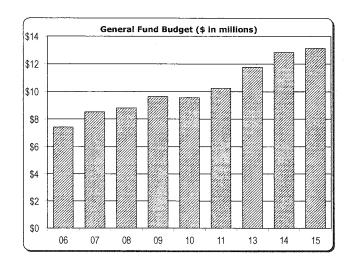

# Schedule B General Fund - All Campuses Summary of Budgeted Revenues and Expenditures

|                                 | Ann Arbor       | 2014<br>Dearborn | l-2015<br>Flint | Total           | 2013-2014<br>Total | \$ Change     |
|---------------------------------|-----------------|------------------|-----------------|-----------------|--------------------|---------------|
|                                 |                 |                  |                 | - 10(0)         | Total              | - v Ollange   |
| Revenues:                       |                 |                  |                 |                 |                    |               |
| State Appropriations            | \$ 295,174,100  | \$ 23,689,300    | \$ 21,337,700   | \$ 340,201,100  | \$ 321,540,500     | \$ 18,660,600 |
| Student Tuition & Fees          | 1,277,842,077   | 100,955,500      | 87,348,000      | 1,466,145,577   | 1,395,519,035      | 70,626,542    |
| Government Sponsored Programs:  |                 |                  |                 |                 | , , ,              | , ,           |
| Federal                         | 600,000         | _                | -               | 600,000         | 600,000            | _             |
| Indirect Cost Recovery          | 213,874,087     | 1,350,000        | 100,000         | 215,324,087     | 220,703,352        | (5,379,265)   |
| Income from Investments - Other | -               | 87,000           | 100,000         | 187,000         | 187,000            | -             |
| Departmental Activities         | 7,420,000       | 430,900          | 600,000         | 8,450,900       | 8,150,900          | 300,000       |
| Total Revenues                  | \$1,794,910,264 | \$126,512,700    | \$109,485,700   | \$2,030,908,664 | \$1,946,700,787    | \$ 84,207,877 |
| Total Expenditures              | \$1,794,910,264 | \$126,512,700    | \$109,485,700   | \$2,030,908,664 | \$1,946,700,787    | \$ 84,207,877 |
| Forecast Margin                 | \$ <u>-</u>     | \$ -             | \$ -            | \$              | \$ -               |               |
|                                 |                 |                  | -               |                 | Andrews            |               |