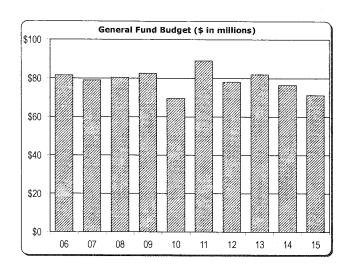

## Schedule C Designated Fund - All Campuses Summary of Budgeted Revenues and Expenditures

|       |             | *************************************** | 2014                                                                         | -2015                                                                                                                                                                                                             |                                                                                                                                                                                                     |                                        |                                                                                                                                                                                                                               |                                                                                                                                                                                                                                                                                                                                                                                                                                                                           | 2013-2014                                                                                                                                                                                                                                                                                                                                                                                                                                                                                                                                                                                                                                                                                                                                                                                                                                                                                                                                                                                                                                                                                                                                                                                                                                                                                                                                                                                                                                                                                                                                                                                                                                                                                                                                                                                                                                                                                                                                                                                                                                                                                                                      |                                                                                                                                                                                                                                                                                                                                                                                                                                                                                                                                                                                            |                                                                                                                                                                                                                                                                                                                                                                                                                                                                                                                                                                 |  |
|-------|-------------|-----------------------------------------|------------------------------------------------------------------------------|-------------------------------------------------------------------------------------------------------------------------------------------------------------------------------------------------------------------|-----------------------------------------------------------------------------------------------------------------------------------------------------------------------------------------------------|----------------------------------------|-------------------------------------------------------------------------------------------------------------------------------------------------------------------------------------------------------------------------------|---------------------------------------------------------------------------------------------------------------------------------------------------------------------------------------------------------------------------------------------------------------------------------------------------------------------------------------------------------------------------------------------------------------------------------------------------------------------------|--------------------------------------------------------------------------------------------------------------------------------------------------------------------------------------------------------------------------------------------------------------------------------------------------------------------------------------------------------------------------------------------------------------------------------------------------------------------------------------------------------------------------------------------------------------------------------------------------------------------------------------------------------------------------------------------------------------------------------------------------------------------------------------------------------------------------------------------------------------------------------------------------------------------------------------------------------------------------------------------------------------------------------------------------------------------------------------------------------------------------------------------------------------------------------------------------------------------------------------------------------------------------------------------------------------------------------------------------------------------------------------------------------------------------------------------------------------------------------------------------------------------------------------------------------------------------------------------------------------------------------------------------------------------------------------------------------------------------------------------------------------------------------------------------------------------------------------------------------------------------------------------------------------------------------------------------------------------------------------------------------------------------------------------------------------------------------------------------------------------------------|--------------------------------------------------------------------------------------------------------------------------------------------------------------------------------------------------------------------------------------------------------------------------------------------------------------------------------------------------------------------------------------------------------------------------------------------------------------------------------------------------------------------------------------------------------------------------------------------|-----------------------------------------------------------------------------------------------------------------------------------------------------------------------------------------------------------------------------------------------------------------------------------------------------------------------------------------------------------------------------------------------------------------------------------------------------------------------------------------------------------------------------------------------------------------|--|
| An    | n Arbor     | D                                       |                                                                              |                                                                                                                                                                                                                   | Flint                                                                                                                                                                                               |                                        | Total                                                                                                                                                                                                                         |                                                                                                                                                                                                                                                                                                                                                                                                                                                                           | Total                                                                                                                                                                                                                                                                                                                                                                                                                                                                                                                                                                                                                                                                                                                                                                                                                                                                                                                                                                                                                                                                                                                                                                                                                                                                                                                                                                                                                                                                                                                                                                                                                                                                                                                                                                                                                                                                                                                                                                                                                                                                                                                          |                                                                                                                                                                                                                                                                                                                                                                                                                                                                                                                                                                                            | \$ Change                                                                                                                                                                                                                                                                                                                                                                                                                                                                                                                                                       |  |
|       |             |                                         |                                                                              |                                                                                                                                                                                                                   |                                                                                                                                                                                                     |                                        |                                                                                                                                                                                                                               | 44.0060.00                                                                                                                                                                                                                                                                                                                                                                                                                                                                | processors and resolution to the processor of the process |                                                                                                                                                                                                                                                                                                                                                                                                                                                                                                                                                                                            |                                                                                                                                                                                                                                                                                                                                                                                                                                                                                                                                                                 |  |
| \$    | 1,000,000   | \$                                      | _                                                                            | \$                                                                                                                                                                                                                | _                                                                                                                                                                                                   | \$                                     | 1,000,000                                                                                                                                                                                                                     | \$                                                                                                                                                                                                                                                                                                                                                                                                                                                                        | 1,000,000                                                                                                                                                                                                                                                                                                                                                                                                                                                                                                                                                                                                                                                                                                                                                                                                                                                                                                                                                                                                                                                                                                                                                                                                                                                                                                                                                                                                                                                                                                                                                                                                                                                                                                                                                                                                                                                                                                                                                                                                                                                                                                                      | \$                                                                                                                                                                                                                                                                                                                                                                                                                                                                                                                                                                                         | -                                                                                                                                                                                                                                                                                                                                                                                                                                                                                                                                                               |  |
|       |             |                                         |                                                                              |                                                                                                                                                                                                                   |                                                                                                                                                                                                     |                                        |                                                                                                                                                                                                                               |                                                                                                                                                                                                                                                                                                                                                                                                                                                                           |                                                                                                                                                                                                                                                                                                                                                                                                                                                                                                                                                                                                                                                                                                                                                                                                                                                                                                                                                                                                                                                                                                                                                                                                                                                                                                                                                                                                                                                                                                                                                                                                                                                                                                                                                                                                                                                                                                                                                                                                                                                                                                                                |                                                                                                                                                                                                                                                                                                                                                                                                                                                                                                                                                                                            |                                                                                                                                                                                                                                                                                                                                                                                                                                                                                                                                                                 |  |
| 4     | 40,000,000  |                                         | -                                                                            |                                                                                                                                                                                                                   | -                                                                                                                                                                                                   |                                        | 40,000,000                                                                                                                                                                                                                    |                                                                                                                                                                                                                                                                                                                                                                                                                                                                           | 34,500,000                                                                                                                                                                                                                                                                                                                                                                                                                                                                                                                                                                                                                                                                                                                                                                                                                                                                                                                                                                                                                                                                                                                                                                                                                                                                                                                                                                                                                                                                                                                                                                                                                                                                                                                                                                                                                                                                                                                                                                                                                                                                                                                     |                                                                                                                                                                                                                                                                                                                                                                                                                                                                                                                                                                                            | 5,500,000                                                                                                                                                                                                                                                                                                                                                                                                                                                                                                                                                       |  |
|       | 189,000     |                                         | 5,000                                                                        |                                                                                                                                                                                                                   | 6,000                                                                                                                                                                                               |                                        | 200,000                                                                                                                                                                                                                       |                                                                                                                                                                                                                                                                                                                                                                                                                                                                           | 300,000                                                                                                                                                                                                                                                                                                                                                                                                                                                                                                                                                                                                                                                                                                                                                                                                                                                                                                                                                                                                                                                                                                                                                                                                                                                                                                                                                                                                                                                                                                                                                                                                                                                                                                                                                                                                                                                                                                                                                                                                                                                                                                                        |                                                                                                                                                                                                                                                                                                                                                                                                                                                                                                                                                                                            | (100,000)                                                                                                                                                                                                                                                                                                                                                                                                                                                                                                                                                       |  |
| 1     | 11,300,000  |                                         | 900,000                                                                      |                                                                                                                                                                                                                   | 1,800,000                                                                                                                                                                                           | ď                                      | 114,000,000                                                                                                                                                                                                                   |                                                                                                                                                                                                                                                                                                                                                                                                                                                                           | 110,000,000                                                                                                                                                                                                                                                                                                                                                                                                                                                                                                                                                                                                                                                                                                                                                                                                                                                                                                                                                                                                                                                                                                                                                                                                                                                                                                                                                                                                                                                                                                                                                                                                                                                                                                                                                                                                                                                                                                                                                                                                                                                                                                                    |                                                                                                                                                                                                                                                                                                                                                                                                                                                                                                                                                                                            | 4,000,000                                                                                                                                                                                                                                                                                                                                                                                                                                                                                                                                                       |  |
| 2     | 20,000,000  |                                         | _                                                                            |                                                                                                                                                                                                                   | -                                                                                                                                                                                                   |                                        | 20,000,000                                                                                                                                                                                                                    |                                                                                                                                                                                                                                                                                                                                                                                                                                                                           | -                                                                                                                                                                                                                                                                                                                                                                                                                                                                                                                                                                                                                                                                                                                                                                                                                                                                                                                                                                                                                                                                                                                                                                                                                                                                                                                                                                                                                                                                                                                                                                                                                                                                                                                                                                                                                                                                                                                                                                                                                                                                                                                              |                                                                                                                                                                                                                                                                                                                                                                                                                                                                                                                                                                                            | 20,000,000                                                                                                                                                                                                                                                                                                                                                                                                                                                                                                                                                      |  |
| \$ 1  | 72,489,000  | \$                                      | 905,000                                                                      | \$                                                                                                                                                                                                                | 1,806,000                                                                                                                                                                                           | \$                                     | 175,200,000                                                                                                                                                                                                                   | \$                                                                                                                                                                                                                                                                                                                                                                                                                                                                        | 145,800,000                                                                                                                                                                                                                                                                                                                                                                                                                                                                                                                                                                                                                                                                                                                                                                                                                                                                                                                                                                                                                                                                                                                                                                                                                                                                                                                                                                                                                                                                                                                                                                                                                                                                                                                                                                                                                                                                                                                                                                                                                                                                                                                    | \$                                                                                                                                                                                                                                                                                                                                                                                                                                                                                                                                                                                         | 29,400,000                                                                                                                                                                                                                                                                                                                                                                                                                                                                                                                                                      |  |
| \$ 17 | 72,489,000  | \$                                      | 905,000                                                                      | \$                                                                                                                                                                                                                | 1,806,000                                                                                                                                                                                           | \$                                     | 175,200,000                                                                                                                                                                                                                   | \$                                                                                                                                                                                                                                                                                                                                                                                                                                                                        | 145,800,000                                                                                                                                                                                                                                                                                                                                                                                                                                                                                                                                                                                                                                                                                                                                                                                                                                                                                                                                                                                                                                                                                                                                                                                                                                                                                                                                                                                                                                                                                                                                                                                                                                                                                                                                                                                                                                                                                                                                                                                                                                                                                                                    | \$                                                                                                                                                                                                                                                                                                                                                                                                                                                                                                                                                                                         | 29,400,000                                                                                                                                                                                                                                                                                                                                                                                                                                                                                                                                                      |  |
| \$    |             | \$                                      | -                                                                            | \$                                                                                                                                                                                                                | -                                                                                                                                                                                                   | S                                      |                                                                                                                                                                                                                               | \$                                                                                                                                                                                                                                                                                                                                                                                                                                                                        | -                                                                                                                                                                                                                                                                                                                                                                                                                                                                                                                                                                                                                                                                                                                                                                                                                                                                                                                                                                                                                                                                                                                                                                                                                                                                                                                                                                                                                                                                                                                                                                                                                                                                                                                                                                                                                                                                                                                                                                                                                                                                                                                              |                                                                                                                                                                                                                                                                                                                                                                                                                                                                                                                                                                                            |                                                                                                                                                                                                                                                                                                                                                                                                                                                                                                                                                                 |  |
|       | \$<br>1<br> | 40,000,000                              | \$ 1,000,000 \$  40,000,000 189,000 111,300,000 20,000,000 \$ 172,489,000 \$ | Ann Arbor       Dearborn         \$ 1,000,000       -         40,000,000       -         189,000       5,000         111,300,000       900,000         20,000,000       -         \$ 172,489,000       \$ 905,000 | Ann Arbor     Dearborn       \$ 1,000,000     -       \$ 40,000,000     -       \$ 189,000     5,000       \$ 111,300,000     900,000       \$ 20,000,000     -       \$ 172,489,000     \$ 905,000 | \$ 1,000,000 \$ - \$ - \$ - 40,000,000 | Ann Arbor         Dearborn         Flint           \$ 1,000,000         - \$ - \$           40,000,000         189,000         5,000         6,000           111,300,000         900,000         1,800,000         20,000,000 | Ann Arbor         Dearborn         Flint         Total           \$ 1,000,000         \$ -         \$ 1,000,000           40,000,000         -         -         40,000,000           189,000         5,000         6,000         200,000           111,300,000         900,000         1,800,000         114,000,000           20,000,000         -         -         20,000,000           \$ 172,489,000         \$ 905,000         \$ 1,806,000         \$ 175,200,000 | Ann Arbor         Dearborn         Flint         Total           \$ 1,000,000         \$ -         \$ 1,000,000         \$           \$ 40,000,000         -         -         40,000,000         \$           \$ 111,300,000         \$ 5,000         \$ 6,000         \$ 200,000         \$           \$ 112,489,000         \$ 905,000         \$ 1,806,000         \$ 175,200,000         \$                                                                                                                                                                                                                                                                                                                                                                                                                                                                                                                                                                                                                                                                                                                                                                                                                                                                                                                                                                                                                                                                                                                                                                                                                                                                                                                                                                                                                                                                                                                                                                                                                                                                                                                               | Ann Arbor         Dearborn         Flint         Total         Total           \$ 1,000,000         \$ - \$ - \$ 1,000,000         \$ 1,000,000           40,000,000         40,000,000         34,500,000           189,000         5,000         6,000         200,000         300,000           111,300,000         900,000         1,800,000         114,000,000         110,000,000           20,000,000         20,000,000         - 20,000,000         - 145,800,000           \$ 172,489,000         \$ 905,000         \$ 1,806,000         \$ 175,200,000         \$ 145,800,000 | Ann Arbor         Dearborn         Flint         Total         Total           \$ 1,000,000         \$ - \$ - \$ 1,000,000         \$ 1,000,000         \$ 1,000,000           \$ 40,000,000         40,000,000         34,500,000           \$ 189,000         5,000         6,000         200,000         300,000           \$ 111,300,000         900,000         1,800,000         114,000,000         110,000,000           \$ 20,000,000         20,000,000         20,000,000         \$ 145,800,000         \$ \$ 175,200,000         \$ \$ 145,800,000 |  |