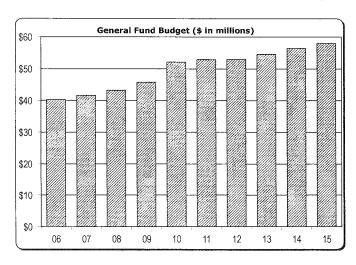

# Schedule B General Fund - All Campuses Summary of Budgeted Revenues and Expenditures

|                                 | Ann Arbor       | 2014<br>Dearborn | l-2015<br>Flint | Total           | 2013-2014<br>Total | \$ Change     |
|---------------------------------|-----------------|------------------|-----------------|-----------------|--------------------|---------------|
|                                 |                 |                  |                 | - 10(0)         | Total              | - v Ollange   |
| Revenues:                       |                 |                  |                 |                 |                    |               |
| State Appropriations            | \$ 295,174,100  | \$ 23,689,300    | \$ 21,337,700   | \$ 340,201,100  | \$ 321,540,500     | \$ 18,660,600 |
| Student Tuition & Fees          | 1,277,842,077   | 100,955,500      | 87,348,000      | 1,466,145,577   | 1,395,519,035      | 70,626,542    |
| Government Sponsored Programs:  |                 |                  |                 |                 | , , ,              | , ,           |
| Federal                         | 600,000         | _                | -               | 600,000         | 600,000            | _             |
| Indirect Cost Recovery          | 213,874,087     | 1,350,000        | 100,000         | 215,324,087     | 220,703,352        | (5,379,265)   |
| Income from Investments - Other | -               | 87,000           | 100,000         | 187,000         | 187,000            | -             |
| Departmental Activities         | 7,420,000       | 430,900          | 600,000         | 8,450,900       | 8,150,900          | 300,000       |
| Total Revenues                  | \$1,794,910,264 | \$126,512,700    | \$109,485,700   | \$2,030,908,664 | \$1,946,700,787    | \$ 84,207,877 |
| Total Expenditures              | \$1,794,910,264 | \$126,512,700    | \$109,485,700   | \$2,030,908,664 | \$1,946,700,787    | \$ 84,207,877 |
| Forecast Margin                 | \$ <u>-</u>     | \$ -             | \$ -            | \$              | \$ -               |               |
|                                 |                 |                  | -               |                 | Andrews            |               |