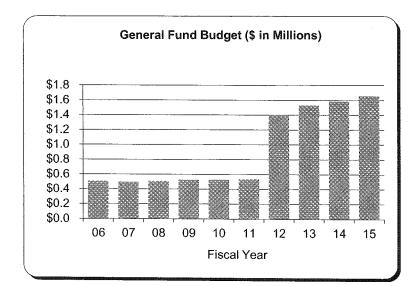

# Schedule B General Fund - All Campuses Summary of Budgeted Revenues and Expenditures

|                                 | Ann Arbor       | 2014<br>Dearborn | l-2015<br>Flint | Total           | 2013-2014<br>Total | \$ Change     |
|---------------------------------|-----------------|------------------|-----------------|-----------------|--------------------|---------------|
|                                 |                 |                  |                 | - 10(0)         | Total              | - v Ollange   |
| Revenues:                       |                 |                  |                 |                 |                    |               |
| State Appropriations            | \$ 295,174,100  | \$ 23,689,300    | \$ 21,337,700   | \$ 340,201,100  | \$ 321,540,500     | \$ 18,660,600 |
| Student Tuition & Fees          | 1,277,842,077   | 100,955,500      | 87,348,000      | 1,466,145,577   | 1,395,519,035      | 70,626,542    |
| Government Sponsored Programs:  |                 |                  |                 |                 | , , ,              | , ,           |
| Federal                         | 600,000         | _                | -               | 600,000         | 600,000            | _             |
| Indirect Cost Recovery          | 213,874,087     | 1,350,000        | 100,000         | 215,324,087     | 220,703,352        | (5,379,265)   |
| Income from Investments - Other | -               | 87,000           | 100,000         | 187,000         | 187,000            | -             |
| Departmental Activities         | 7,420,000       | 430,900          | 600,000         | 8,450,900       | 8,150,900          | 300,000       |
| Total Revenues                  | \$1,794,910,264 | \$126,512,700    | \$109,485,700   | \$2,030,908,664 | \$1,946,700,787    | \$ 84,207,877 |
| Total Expenditures              | \$1,794,910,264 | \$126,512,700    | \$109,485,700   | \$2,030,908,664 | \$1,946,700,787    | \$ 84,207,877 |
| Forecast Margin                 | \$ <u>-</u>     | \$ -             | \$ -            | \$              | \$ -               |               |
|                                 |                 |                  | -               |                 | Andrews            |               |