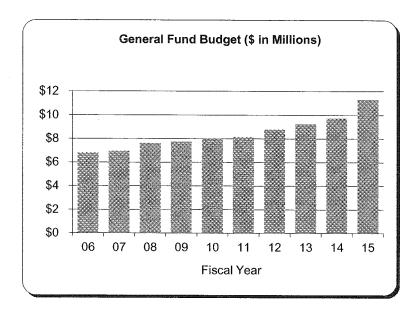

# Schedule B General Fund - All Campuses Summary of Budgeted Revenues and Expenditures

|                                 | Ann Arbor       | 2014<br>Dearborn | l-2015<br>Flint | Total           | 2013-2014<br>Total | \$ Change     |
|---------------------------------|-----------------|------------------|-----------------|-----------------|--------------------|---------------|
|                                 |                 |                  |                 | - 10(0)         | Total              | - v Ollange   |
| Revenues:                       |                 |                  |                 |                 |                    |               |
| State Appropriations            | \$ 295,174,100  | \$ 23,689,300    | \$ 21,337,700   | \$ 340,201,100  | \$ 321,540,500     | \$ 18,660,600 |
| Student Tuition & Fees          | 1,277,842,077   | 100,955,500      | 87,348,000      | 1,466,145,577   | 1,395,519,035      | 70,626,542    |
| Government Sponsored Programs:  |                 |                  |                 |                 | , , ,              | , ,           |
| Federal                         | 600,000         | _                | -               | 600,000         | 600,000            | _             |
| Indirect Cost Recovery          | 213,874,087     | 1,350,000        | 100,000         | 215,324,087     | 220,703,352        | (5,379,265)   |
| Income from Investments - Other | -               | 87,000           | 100,000         | 187,000         | 187,000            | -             |
| Departmental Activities         | 7,420,000       | 430,900          | 600,000         | 8,450,900       | 8,150,900          | 300,000       |
| Total Revenues                  | \$1,794,910,264 | \$126,512,700    | \$109,485,700   | \$2,030,908,664 | \$1,946,700,787    | \$ 84,207,877 |
| Total Expenditures              | \$1,794,910,264 | \$126,512,700    | \$109,485,700   | \$2,030,908,664 | \$1,946,700,787    | \$ 84,207,877 |
| Forecast Margin                 | \$ <u>-</u>     | \$ -             | \$ -            | \$              | \$ -               |               |
|                                 |                 |                  | -               |                 | Andrews            |               |