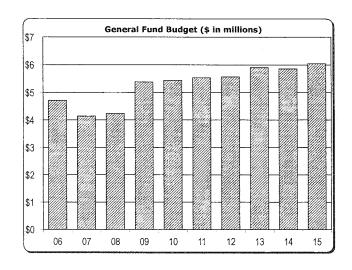

## Schedule C Designated Fund - All Campuses Summary of Budgeted Revenues and Expenditures

|       |             | *************************************** | 2014                                                                         | -2015                                                                                                                                                                                                             |                                                                                                                                                                                                     |                                        |                                                                                                                                                                                                                               |                                                                                                                                                                                                                                                                                                                                                                                                                                                                           | 2013-2014                                                                                                                                                                                                                                                                                                                                                                                                                                                                                                                                                                                                                                                                                                                                                                                                                                                                                                                                                                                                                                                                                                                                                                                                                                                                                                                                                                                                                                                                                                                                                                                                                                                                                                                                                                                                                                                                                                                                                                                                                                                                                                                      |                                                                                                                                                                                                                                                                                                                                                                                                                                                                                                                                                                                            |                                                                                                                                                                                                                                                                                                                                                                                                                                                                                                                                                                 |  |
|-------|-------------|-----------------------------------------|------------------------------------------------------------------------------|-------------------------------------------------------------------------------------------------------------------------------------------------------------------------------------------------------------------|-----------------------------------------------------------------------------------------------------------------------------------------------------------------------------------------------------|----------------------------------------|-------------------------------------------------------------------------------------------------------------------------------------------------------------------------------------------------------------------------------|---------------------------------------------------------------------------------------------------------------------------------------------------------------------------------------------------------------------------------------------------------------------------------------------------------------------------------------------------------------------------------------------------------------------------------------------------------------------------|--------------------------------------------------------------------------------------------------------------------------------------------------------------------------------------------------------------------------------------------------------------------------------------------------------------------------------------------------------------------------------------------------------------------------------------------------------------------------------------------------------------------------------------------------------------------------------------------------------------------------------------------------------------------------------------------------------------------------------------------------------------------------------------------------------------------------------------------------------------------------------------------------------------------------------------------------------------------------------------------------------------------------------------------------------------------------------------------------------------------------------------------------------------------------------------------------------------------------------------------------------------------------------------------------------------------------------------------------------------------------------------------------------------------------------------------------------------------------------------------------------------------------------------------------------------------------------------------------------------------------------------------------------------------------------------------------------------------------------------------------------------------------------------------------------------------------------------------------------------------------------------------------------------------------------------------------------------------------------------------------------------------------------------------------------------------------------------------------------------------------------|--------------------------------------------------------------------------------------------------------------------------------------------------------------------------------------------------------------------------------------------------------------------------------------------------------------------------------------------------------------------------------------------------------------------------------------------------------------------------------------------------------------------------------------------------------------------------------------------|-----------------------------------------------------------------------------------------------------------------------------------------------------------------------------------------------------------------------------------------------------------------------------------------------------------------------------------------------------------------------------------------------------------------------------------------------------------------------------------------------------------------------------------------------------------------|--|
| An    | n Arbor     | D                                       |                                                                              |                                                                                                                                                                                                                   | Flint                                                                                                                                                                                               |                                        | Total                                                                                                                                                                                                                         |                                                                                                                                                                                                                                                                                                                                                                                                                                                                           | Total                                                                                                                                                                                                                                                                                                                                                                                                                                                                                                                                                                                                                                                                                                                                                                                                                                                                                                                                                                                                                                                                                                                                                                                                                                                                                                                                                                                                                                                                                                                                                                                                                                                                                                                                                                                                                                                                                                                                                                                                                                                                                                                          |                                                                                                                                                                                                                                                                                                                                                                                                                                                                                                                                                                                            | \$ Change                                                                                                                                                                                                                                                                                                                                                                                                                                                                                                                                                       |  |
|       |             |                                         |                                                                              |                                                                                                                                                                                                                   |                                                                                                                                                                                                     |                                        |                                                                                                                                                                                                                               | 44.0060.00                                                                                                                                                                                                                                                                                                                                                                                                                                                                | processors and resolution to the processor of the process |                                                                                                                                                                                                                                                                                                                                                                                                                                                                                                                                                                                            |                                                                                                                                                                                                                                                                                                                                                                                                                                                                                                                                                                 |  |
| \$    | 1,000,000   | \$                                      | _                                                                            | \$                                                                                                                                                                                                                | _                                                                                                                                                                                                   | \$                                     | 1,000,000                                                                                                                                                                                                                     | \$                                                                                                                                                                                                                                                                                                                                                                                                                                                                        | 1,000,000                                                                                                                                                                                                                                                                                                                                                                                                                                                                                                                                                                                                                                                                                                                                                                                                                                                                                                                                                                                                                                                                                                                                                                                                                                                                                                                                                                                                                                                                                                                                                                                                                                                                                                                                                                                                                                                                                                                                                                                                                                                                                                                      | \$                                                                                                                                                                                                                                                                                                                                                                                                                                                                                                                                                                                         | -                                                                                                                                                                                                                                                                                                                                                                                                                                                                                                                                                               |  |
|       |             |                                         |                                                                              |                                                                                                                                                                                                                   |                                                                                                                                                                                                     |                                        |                                                                                                                                                                                                                               |                                                                                                                                                                                                                                                                                                                                                                                                                                                                           |                                                                                                                                                                                                                                                                                                                                                                                                                                                                                                                                                                                                                                                                                                                                                                                                                                                                                                                                                                                                                                                                                                                                                                                                                                                                                                                                                                                                                                                                                                                                                                                                                                                                                                                                                                                                                                                                                                                                                                                                                                                                                                                                |                                                                                                                                                                                                                                                                                                                                                                                                                                                                                                                                                                                            |                                                                                                                                                                                                                                                                                                                                                                                                                                                                                                                                                                 |  |
| 4     | 40,000,000  |                                         | -                                                                            |                                                                                                                                                                                                                   | -                                                                                                                                                                                                   |                                        | 40,000,000                                                                                                                                                                                                                    |                                                                                                                                                                                                                                                                                                                                                                                                                                                                           | 34,500,000                                                                                                                                                                                                                                                                                                                                                                                                                                                                                                                                                                                                                                                                                                                                                                                                                                                                                                                                                                                                                                                                                                                                                                                                                                                                                                                                                                                                                                                                                                                                                                                                                                                                                                                                                                                                                                                                                                                                                                                                                                                                                                                     |                                                                                                                                                                                                                                                                                                                                                                                                                                                                                                                                                                                            | 5,500,000                                                                                                                                                                                                                                                                                                                                                                                                                                                                                                                                                       |  |
|       | 189,000     |                                         | 5,000                                                                        |                                                                                                                                                                                                                   | 6,000                                                                                                                                                                                               |                                        | 200,000                                                                                                                                                                                                                       |                                                                                                                                                                                                                                                                                                                                                                                                                                                                           | 300,000                                                                                                                                                                                                                                                                                                                                                                                                                                                                                                                                                                                                                                                                                                                                                                                                                                                                                                                                                                                                                                                                                                                                                                                                                                                                                                                                                                                                                                                                                                                                                                                                                                                                                                                                                                                                                                                                                                                                                                                                                                                                                                                        |                                                                                                                                                                                                                                                                                                                                                                                                                                                                                                                                                                                            | (100,000)                                                                                                                                                                                                                                                                                                                                                                                                                                                                                                                                                       |  |
| 1     | 11,300,000  |                                         | 900,000                                                                      |                                                                                                                                                                                                                   | 1,800,000                                                                                                                                                                                           | ď                                      | 114,000,000                                                                                                                                                                                                                   |                                                                                                                                                                                                                                                                                                                                                                                                                                                                           | 110,000,000                                                                                                                                                                                                                                                                                                                                                                                                                                                                                                                                                                                                                                                                                                                                                                                                                                                                                                                                                                                                                                                                                                                                                                                                                                                                                                                                                                                                                                                                                                                                                                                                                                                                                                                                                                                                                                                                                                                                                                                                                                                                                                                    |                                                                                                                                                                                                                                                                                                                                                                                                                                                                                                                                                                                            | 4,000,000                                                                                                                                                                                                                                                                                                                                                                                                                                                                                                                                                       |  |
| 2     | 20,000,000  |                                         | _                                                                            |                                                                                                                                                                                                                   | -                                                                                                                                                                                                   |                                        | 20,000,000                                                                                                                                                                                                                    |                                                                                                                                                                                                                                                                                                                                                                                                                                                                           | -                                                                                                                                                                                                                                                                                                                                                                                                                                                                                                                                                                                                                                                                                                                                                                                                                                                                                                                                                                                                                                                                                                                                                                                                                                                                                                                                                                                                                                                                                                                                                                                                                                                                                                                                                                                                                                                                                                                                                                                                                                                                                                                              |                                                                                                                                                                                                                                                                                                                                                                                                                                                                                                                                                                                            | 20,000,000                                                                                                                                                                                                                                                                                                                                                                                                                                                                                                                                                      |  |
| \$ 1  | 72,489,000  | \$                                      | 905,000                                                                      | \$                                                                                                                                                                                                                | 1,806,000                                                                                                                                                                                           | \$                                     | 175,200,000                                                                                                                                                                                                                   | \$                                                                                                                                                                                                                                                                                                                                                                                                                                                                        | 145,800,000                                                                                                                                                                                                                                                                                                                                                                                                                                                                                                                                                                                                                                                                                                                                                                                                                                                                                                                                                                                                                                                                                                                                                                                                                                                                                                                                                                                                                                                                                                                                                                                                                                                                                                                                                                                                                                                                                                                                                                                                                                                                                                                    | \$                                                                                                                                                                                                                                                                                                                                                                                                                                                                                                                                                                                         | 29,400,000                                                                                                                                                                                                                                                                                                                                                                                                                                                                                                                                                      |  |
| \$ 17 | 72,489,000  | \$                                      | 905,000                                                                      | \$                                                                                                                                                                                                                | 1,806,000                                                                                                                                                                                           | \$                                     | 175,200,000                                                                                                                                                                                                                   | \$                                                                                                                                                                                                                                                                                                                                                                                                                                                                        | 145,800,000                                                                                                                                                                                                                                                                                                                                                                                                                                                                                                                                                                                                                                                                                                                                                                                                                                                                                                                                                                                                                                                                                                                                                                                                                                                                                                                                                                                                                                                                                                                                                                                                                                                                                                                                                                                                                                                                                                                                                                                                                                                                                                                    | \$                                                                                                                                                                                                                                                                                                                                                                                                                                                                                                                                                                                         | 29,400,000                                                                                                                                                                                                                                                                                                                                                                                                                                                                                                                                                      |  |
| \$    |             | \$                                      | -                                                                            | \$                                                                                                                                                                                                                | -                                                                                                                                                                                                   | S                                      |                                                                                                                                                                                                                               | \$                                                                                                                                                                                                                                                                                                                                                                                                                                                                        | -                                                                                                                                                                                                                                                                                                                                                                                                                                                                                                                                                                                                                                                                                                                                                                                                                                                                                                                                                                                                                                                                                                                                                                                                                                                                                                                                                                                                                                                                                                                                                                                                                                                                                                                                                                                                                                                                                                                                                                                                                                                                                                                              |                                                                                                                                                                                                                                                                                                                                                                                                                                                                                                                                                                                            |                                                                                                                                                                                                                                                                                                                                                                                                                                                                                                                                                                 |  |
|       | \$<br>1<br> | 40,000,000                              | \$ 1,000,000 \$  40,000,000 189,000 111,300,000 20,000,000 \$ 172,489,000 \$ | Ann Arbor       Dearborn         \$ 1,000,000       -         40,000,000       -         189,000       5,000         111,300,000       900,000         20,000,000       -         \$ 172,489,000       \$ 905,000 | Ann Arbor     Dearborn       \$ 1,000,000     -       \$ 40,000,000     -       \$ 189,000     5,000       \$ 111,300,000     900,000       \$ 20,000,000     -       \$ 172,489,000     \$ 905,000 | \$ 1,000,000 \$ - \$ - \$ - 40,000,000 | Ann Arbor         Dearborn         Flint           \$ 1,000,000         - \$ - \$           40,000,000         189,000         5,000         6,000           111,300,000         900,000         1,800,000         20,000,000 | Ann Arbor         Dearborn         Flint         Total           \$ 1,000,000         \$ -         \$ 1,000,000           40,000,000         -         -         40,000,000           189,000         5,000         6,000         200,000           111,300,000         900,000         1,800,000         114,000,000           20,000,000         -         -         20,000,000           \$ 172,489,000         \$ 905,000         \$ 1,806,000         \$ 175,200,000 | Ann Arbor         Dearborn         Flint         Total           \$ 1,000,000         \$ -         \$ 1,000,000         \$           \$ 40,000,000         -         -         40,000,000         \$           \$ 111,300,000         \$ 5,000         \$ 6,000         \$ 200,000         \$           \$ 112,489,000         \$ 905,000         \$ 1,806,000         \$ 175,200,000         \$                                                                                                                                                                                                                                                                                                                                                                                                                                                                                                                                                                                                                                                                                                                                                                                                                                                                                                                                                                                                                                                                                                                                                                                                                                                                                                                                                                                                                                                                                                                                                                                                                                                                                                                               | Ann Arbor         Dearborn         Flint         Total         Total           \$ 1,000,000         \$ - \$ - \$ 1,000,000         \$ 1,000,000           40,000,000         40,000,000         34,500,000           189,000         5,000         6,000         200,000         300,000           111,300,000         900,000         1,800,000         114,000,000         110,000,000           20,000,000         20,000,000         - 20,000,000         - 145,800,000           \$ 172,489,000         \$ 905,000         \$ 1,806,000         \$ 175,200,000         \$ 145,800,000 | Ann Arbor         Dearborn         Flint         Total         Total           \$ 1,000,000         \$ - \$ - \$ 1,000,000         \$ 1,000,000         \$ 1,000,000           \$ 40,000,000         40,000,000         34,500,000           \$ 189,000         5,000         6,000         200,000         300,000           \$ 111,300,000         900,000         1,800,000         114,000,000         110,000,000           \$ 20,000,000         20,000,000         20,000,000         \$ 145,800,000         \$ \$ 175,200,000         \$ \$ 145,800,000 |  |