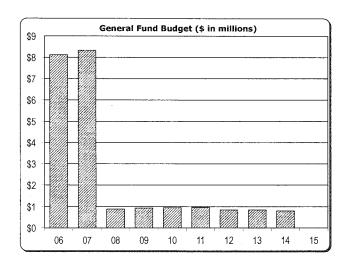

cal Year 2014-15 Budget | \$<br>6.046.855 |                    |               |



#### Notes: 2014-15 Funding

1. This figure represents the average annualized change net of the effects of any budgetary transfers.

- a. Budget reductions (rounded) FY06 0.63% (\$30K), FY10 1.0% (\$50K), FY12 1.5% (\$85K), FY13 1.5% (\$85K), FY14 1.0% (\$58K) and FY15 1.0% (\$59K).
- b. In FY07 Michigan Public Media was transferred to the Office of the President; subsequently transferred back in FY09.

# **Vice President for Development**

University of Michigan - Ann Arbor

#### General Fund Budget - Fiscal Year 2014-15

Fiscal Year 2013-14 Budget Other changes

Fiscal Year 2014-15 Budget

\$ 796,697 (796,697) (1) **\$**  \$ Change% ChangeAverage Annualized3 Year % Change

(796,697) -100.0%

-100.0% (2)



#### Notes: 2014-15 Funding

- 1. As of FY15, funding has been transferred to non-general fund sources.
- 2. This figure represents the average annualized change net of the effects of any budgetary transfers.

- a. Budget reductions (rounded) FY06 0.63% (\$50K), FY10 1.0% (\$10K), FY12 1.5% (\$15K), FY13 1.5% (\$15K) and FY14 1.0% (\$7K).
- b. In FY08 most of the funding for this activity (\$7.5M) was transferred to a source outside the General Fund. In FY15, the remainder was transferred.

# **Vice President & General Counsel**

### **University of Michigan - Ann Arbor**

#### General Fund Budget - Fiscal Year 2014-15

Fiscal Year 2013-14 Budget 3,428,356 \$ Change 126,133 Budget reduction (1.0%) (34,284)% Change 3.7% Average Annualized General operating increase 58,911 Other changes 10