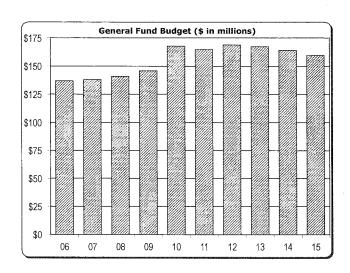

## All Campuses Summary Budgeted Revenues and Expenditures by Campus

|                               |                 | 2014-          | -2015          |                 | 2013-2014        |                |                                                                                                                |                  |       | FY05-       |
|-------------------------------|-----------------|----------------|----------------|-----------------|------------------|----------------|----------------------------------------------------------------------------------------------------------------|------------------|-------|-------------|
|                               | Ann Arbor       | Dearborn       | Flint          | Total           | Ann Arbor        | Dearborn       | Flint                                                                                                          | Total            | % Chg | FY15<br>CGR |
| Revenues:                     |                 |                |                |                 | , , ,,           |                | drakaldi aranga ara |                  |       |             |
| General Fund                  | \$1,794,910,264 | \$ 126,512,700 | \$ 109,485,700 | \$2,030,908,664 | \$ 1,724,140,087 | \$ 120,430,600 | \$ 102,130,100                                                                                                 | \$ 1,946,700,787 | 4.3%  | 4.6%        |
| Designated Fund               | 172,489,000     | 905,000        | 1,805,000      | 175,200,000     | 143,190,000      | 905,000        | 1,705,000                                                                                                      | 145,800,000      | 20.2% | 5.4%        |
| Auxiliary Activities          | 3,593,864,088   | 1,765,000      | 5,150,000      | 3,600,779,088   | 3,406,855,772    | 1,880,000      | 5,938,000                                                                                                      | 3,414,673,772    | 5.5%  | 5.8%        |
| Expendable Restricted Fund    | 1,054,925,913   | 20,575,000     | 22,675,000     | 1,098,175,913   | 1,097,196,648    | 20,375,000     | 22,425,000                                                                                                     | 1,139,996,648    | -3.7% | 3.5%        |
| Total Revenues                | \$6,616,189,265 | \$ 149,757,700 | \$ 139,116,700 | \$6,905,063,665 | \$ 6,371,382,507 | \$ 143,590,600 | \$ 132,198,100                                                                                                 | \$ 6,647,171,207 | 3.9%  | 5.0%        |
| Expenditures:<br>General Fund |                 |                |                |                 | £ 4 704 440 007  | Ф. 400 400 000 | Ф. 400 400 400                                                                                                 | £ 4.040.700.707  | 4.00/ | 4.00/       |
|                               | \$1,794,910,264 | \$ 126,512,700 | \$ 109,485,700 | \$2,030,908,664 | \$ 1,724,140,087 | \$ 120,430,600 | \$ 102,130,100                                                                                                 | \$ 1,946,700,787 | 4.3%  | 4.6%        |
| Designated Fund               | 172,489,000     | 905,000        | 1,806,000      | 175,200,000     | 143,190,000      | 905,000        | 1,705,000                                                                                                      | 145,800,000      | 20.2% | 5.4%        |
| Auxiliary Activities          | 3,638,270,720   | 1,765,000      | 5,150,000      | 3,645,185,720   | 3,495,268,487    | 1,880,000      | 5,938,000                                                                                                      | 3,503,086,487    | 4.1%  | 5.7%        |
| Expendable Restricted Fund    | 1,054,925,913   | 20,575,000     | 22,675,000     | 1,098,175,913   | 1,097,196,648    | 20,375,000     | 22,425,000                                                                                                     | 1,139,996,648    | -3.7% | 3.5%        |
| Total Expenditures            | \$6,660,595,897 | \$ 149,757,700 | \$ 139,116,700 | \$6,949,470,297 | \$ 6,459,795,222 | \$ 143,590,600 | \$ 132,198,100                                                                                                 | \$ 6,735,583,922 | 3.2%  | 5.0%        |
| Forecast Margin               | 5 (44,405,632)  | <u>\$ -</u>    | <u>s 4</u>     | \$ (44,406,632) | \$ (88,412,715)  | \$ -           | \$ -                                                                                                           | \$ (88,412,715)  |       |             |