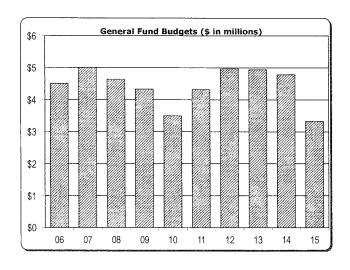

## Schedule C Designated Fund - All Campuses Summary of Budgeted Revenues and Expenditures

|       |             | *************************************** | 2014                                                                         | -2015                                                                                                                                                                                                             |                                                                                                                                                                                                     |                                        |                                                                                                                                                                                                                               |                                                                                                                                                                                                                                                                                                                                                                                                                                                                           | 2013-2014                                                                                                                                                                                                                                                                                                                                                                                                                                                                                                                                                                                                                                                                                                                                                                                                                                                                                                                                                                                                                                                                                                                                                                                                                                                                                                                                                                                                                                                                                                                                                                                                                                                                                                                                                                                                                                                                                                                                                                                                                                                                                                                      |                                                                                                                                                                                                                                                                                                                                                                                                                                                                                                                                                                                            |                                                                                                                                                                                                                                                                                                                                                                                                                                                                                                                                                                 |  |
|-------|-------------|-----------------------------------------|------------------------------------------------------------------------------|-------------------------------------------------------------------------------------------------------------------------------------------------------------------------------------------------------------------|-----------------------------------------------------------------------------------------------------------------------------------------------------------------------------------------------------|----------------------------------------|-------------------------------------------------------------------------------------------------------------------------------------------------------------------------------------------------------------------------------|---------------------------------------------------------------------------------------------------------------------------------------------------------------------------------------------------------------------------------------------------------------------------------------------------------------------------------------------------------------------------------------------------------------------------------------------------------------------------|--------------------------------------------------------------------------------------------------------------------------------------------------------------------------------------------------------------------------------------------------------------------------------------------------------------------------------------------------------------------------------------------------------------------------------------------------------------------------------------------------------------------------------------------------------------------------------------------------------------------------------------------------------------------------------------------------------------------------------------------------------------------------------------------------------------------------------------------------------------------------------------------------------------------------------------------------------------------------------------------------------------------------------------------------------------------------------------------------------------------------------------------------------------------------------------------------------------------------------------------------------------------------------------------------------------------------------------------------------------------------------------------------------------------------------------------------------------------------------------------------------------------------------------------------------------------------------------------------------------------------------------------------------------------------------------------------------------------------------------------------------------------------------------------------------------------------------------------------------------------------------------------------------------------------------------------------------------------------------------------------------------------------------------------------------------------------------------------------------------------------------|--------------------------------------------------------------------------------------------------------------------------------------------------------------------------------------------------------------------------------------------------------------------------------------------------------------------------------------------------------------------------------------------------------------------------------------------------------------------------------------------------------------------------------------------------------------------------------------------|-----------------------------------------------------------------------------------------------------------------------------------------------------------------------------------------------------------------------------------------------------------------------------------------------------------------------------------------------------------------------------------------------------------------------------------------------------------------------------------------------------------------------------------------------------------------|--|
| An    | n Arbor     | D                                       |                                                                              |                                                                                                                                                                                                                   | Flint                                                                                                                                                                                               |                                        | Total                                                                                                                                                                                                                         |                                                                                                                                                                                                                                                                                                                                                                                                                                                                           | Total                                                                                                                                                                                                                                                                                                                                                                                                                                                                                                                                                                                                                                                                                                                                                                                                                                                                                                                                                                                                                                                                                                                                                                                                                                                                                                                                                                                                                                                                                                                                                                                                                                                                                                                                                                                                                                                                                                                                                                                                                                                                                                                          |                                                                                                                                                                                                                                                                                                                                                                                                                                                                                                                                                                                            | \$ Change                                                                                                                                                                                                                                                                                                                                                                                                                                                                                                                                                       |  |
|       |             |                                         |                                                                              |                                                                                                                                                                                                                   |                                                                                                                                                                                                     |                                        |                                                                                                                                                                                                                               | 44.0060.00                                                                                                                                                                                                                                                                                                                                                                                                                                                                | processors and resolution to the processor of the process |                                                                                                                                                                                                                                                                                                                                                                                                                                                                                                                                                                                            |                                                                                                                                                                                                                                                                                                                                                                                                                                                                                                                                                                 |  |
| \$    | 1,000,000   | \$                                      | _                                                                            | \$                                                                                                                                                                                                                | _                                                                                                                                                                                                   | \$                                     | 1,000,000                                                                                                                                                                                                                     | \$                                                                                                                                                                                                                                                                                                                                                                                                                                                                        | 1,000,000                                                                                                                                                                                                                                                                                                                                                                                                                                                                                                                                                                                                                                                                                                                                                                                                                                                                                                                                                                                                                                                                                                                                                                                                                                                                                                                                                                                                                                                                                                                                                                                                                                                                                                                                                                                                                                                                                                                                                                                                                                                                                                                      | \$                                                                                                                                                                                                                                                                                                                                                                                                                                                                                                                                                                                         | -                                                                                                                                                                                                                                                                                                                                                                                                                                                                                                                                                               |  |
|       |             |                                         |                                                                              |                                                                                                                                                                                                                   |                                                                                                                                                                                                     |                                        |                                                                                                                                                                                                                               |                                                                                                                                                                                                                                                                                                                                                                                                                                                                           |                                                                                                                                                                                                                                                                                                                                                                                                                                                                                                                                                                                                                                                                                                                                                                                                                                                                                                                                                                                                                                                                                                                                                                                                                                                                                                                                                                                                                                                                                                                                                                                                                                                                                                                                                                                                                                                                                                                                                                                                                                                                                                                                |                                                                                                                                                                                                                                                                                                                                                                                                                                                                                                                                                                                            |                                                                                                                                                                                                                                                                                                                                                                                                                                                                                                                                                                 |  |
| 4     | 40,000,000  |                                         | -                                                                            |                                                                                                                                                                                                                   | -                                                                                                                                                                                                   |                                        | 40,000,000                                                                                                                                                                                                                    |                                                                                                                                                                                                                                                                                                                                                                                                                                                                           | 34,500,000                                                                                                                                                                                                                                                                                                                                                                                                                                                                                                                                                                                                                                                                                                                                                                                                                                                                                                                                                                                                                                                                                                                                                                                                                                                                                                                                                                                                                                                                                                                                                                                                                                                                                                                                                                                                                                                                                                                                                                                                                                                                                                                     |                                                                                                                                                                                                                                                                                                                                                                                                                                                                                                                                                                                            | 5,500,000                                                                                                                                                                                                                                                                                                                                                                                                                                                                                                                                                       |  |
|       | 189,000     |                                         | 5,000                                                                        |                                                                                                                                                                                                                   | 6,000                                                                                                                                                                                               |                                        | 200,000                                                                                                                                                                                                                       |                                                                                                                                                                                                                                                                                                                                                                                                                                                                           | 300,000                                                                                                                                                                                                                                                                                                                                                                                                                                                                                                                                                                                                                                                                                                                                                                                                                                                                                                                                                                                                                                                                                                                                                                                                                                                                                                                                                                                                                                                                                                                                                                                                                                                                                                                                                                                                                                                                                                                                                                                                                                                                                                                        |                                                                                                                                                                                                                                                                                                                                                                                                                                                                                                                                                                                            | (100,000)                                                                                                                                                                                                                                                                                                                                                                                                                                                                                                                                                       |  |
| 1     | 11,300,000  |                                         | 900,000                                                                      |                                                                                                                                                                                                                   | 1,800,000                                                                                                                                                                                           | ď                                      | 114,000,000                                                                                                                                                                                                                   |                                                                                                                                                                                                                                                                                                                                                                                                                                                                           | 110,000,000                                                                                                                                                                                                                                                                                                                                                                                                                                                                                                                                                                                                                                                                                                                                                                                                                                                                                                                                                                                                                                                                                                                                                                                                                                                                                                                                                                                                                                                                                                                                                                                                                                                                                                                                                                                                                                                                                                                                                                                                                                                                                                                    |                                                                                                                                                                                                                                                                                                                                                                                                                                                                                                                                                                                            | 4,000,000                                                                                                                                                                                                                                                                                                                                                                                                                                                                                                                                                       |  |
| 2     | 20,000,000  |                                         | _                                                                            |                                                                                                                                                                                                                   | -                                                                                                                                                                                                   |                                        | 20,000,000                                                                                                                                                                                                                    |                                                                                                                                                                                                                                                                                                                                                                                                                                                                           | -                                                                                                                                                                                                                                                                                                                                                                                                                                                                                                                                                                                                                                                                                                                                                                                                                                                                                                                                                                                                                                                                                                                                                                                                                                                                                                                                                                                                                                                                                                                                                                                                                                                                                                                                                                                                                                                                                                                                                                                                                                                                                                                              |                                                                                                                                                                                                                                                                                                                                                                                                                                                                                                                                                                                            | 20,000,000                                                                                                                                                                                                                                                                                                                                                                                                                                                                                                                                                      |  |
| \$ 1  | 72,489,000  | \$                                      | 905,000                                                                      | \$                                                                                                                                                                                                                | 1,806,000                                                                                                                                                                                           | \$                                     | 175,200,000                                                                                                                                                                                                                   | \$                                                                                                                                                                                                                                                                                                                                                                                                                                                                        | 145,800,000                                                                                                                                                                                                                                                                                                                                                                                                                                                                                                                                                                                                                                                                                                                                                                                                                                                                                                                                                                                                                                                                                                                                                                                                                                                                                                                                                                                                                                                                                                                                                                                                                                                                                                                                                                                                                                                                                                                                                                                                                                                                                                                    | \$                                                                                                                                                                                                                                                                                                                                                                                                                                                                                                                                                                                         | 29,400,000                                                                                                                                                                                                                                                                                                                                                                                                                                                                                                                                                      |  |
| \$ 17 | 72,489,000  | \$                                      | 905,000                                                                      | \$                                                                                                                                                                                                                | 1,806,000                                                                                                                                                                                           | \$                                     | 175,200,000                                                                                                                                                                                                                   | \$                                                                                                                                                                                                                                                                                                                                                                                                                                                                        | 145,800,000                                                                                                                                                                                                                                                                                                                                                                                                                                                                                                                                                                                                                                                                                                                                                                                                                                                                                                                                                                                                                                                                                                                                                                                                                                                                                                                                                                                                                                                                                                                                                                                                                                                                                                                                                                                                                                                                                                                                                                                                                                                                                                                    | \$                                                                                                                                                                                                                                                                                                                                                                                                                                                                                                                                                                                         | 29,400,000                                                                                                                                                                                                                                                                                                                                                                                                                                                                                                                                                      |  |
| \$    |             | \$                                      | -                                                                            | \$                                                                                                                                                                                                                | -                                                                                                                                                                                                   | S                                      |                                                                                                                                                                                                                               | \$                                                                                                                                                                                                                                                                                                                                                                                                                                                                        | -                                                                                                                                                                                                                                                                                                                                                                                                                                                                                                                                                                                                                                                                                                                                                                                                                                                                                                                                                                                                                                                                                                                                                                                                                                                                                                                                                                                                                                                                                                                                                                                                                                                                                                                                                                                                                                                                                                                                                                                                                                                                                                                              |                                                                                                                                                                                                                                                                                                                                                                                                                                                                                                                                                                                            |                                                                                                                                                                                                                                                                                                                                                                                                                                                                                                                                                                 |  |
|       | \$<br>1<br> | 40,000,000                              | \$ 1,000,000 \$  40,000,000 189,000 111,300,000 20,000,000 \$ 172,489,000 \$ | Ann Arbor       Dearborn         \$ 1,000,000       -         40,000,000       -         189,000       5,000         111,300,000       900,000         20,000,000       -         \$ 172,489,000       \$ 905,000 | Ann Arbor     Dearborn       \$ 1,000,000     -       \$ 40,000,000     -       \$ 189,000     5,000       \$ 111,300,000     900,000       \$ 20,000,000     -       \$ 172,489,000     \$ 905,000 | \$ 1,000,000 \$ - \$ - \$ - 40,000,000 | Ann Arbor         Dearborn         Flint           \$ 1,000,000         - \$ - \$           40,000,000         189,000         5,000         6,000           111,300,000         900,000         1,800,000         20,000,000 | Ann Arbor         Dearborn         Flint         Total           \$ 1,000,000         \$ -         \$ 1,000,000           40,000,000         -         -         40,000,000           189,000         5,000         6,000         200,000           111,300,000         900,000         1,800,000         114,000,000           20,000,000         -         -         20,000,000           \$ 172,489,000         \$ 905,000         \$ 1,806,000         \$ 175,200,000 | Ann Arbor         Dearborn         Flint         Total           \$ 1,000,000         \$ -         \$ 1,000,000         \$           \$ 40,000,000         -         -         40,000,000         \$           \$ 111,300,000         \$ 5,000         \$ 6,000         \$ 200,000         \$           \$ 112,489,000         \$ 905,000         \$ 1,806,000         \$ 175,200,000         \$                                                                                                                                                                                                                                                                                                                                                                                                                                                                                                                                                                                                                                                                                                                                                                                                                                                                                                                                                                                                                                                                                                                                                                                                                                                                                                                                                                                                                                                                                                                                                                                                                                                                                                                               | Ann Arbor         Dearborn         Flint         Total         Total           \$ 1,000,000         \$ - \$ - \$ 1,000,000         \$ 1,000,000           40,000,000         40,000,000         34,500,000           189,000         5,000         6,000         200,000         300,000           111,300,000         900,000         1,800,000         114,000,000         110,000,000           20,000,000         20,000,000         - 20,000,000         - 145,800,000           \$ 172,489,000         \$ 905,000         \$ 1,806,000         \$ 175,200,000         \$ 145,800,000 | Ann Arbor         Dearborn         Flint         Total         Total           \$ 1,000,000         \$ - \$ - \$ 1,000,000         \$ 1,000,000         \$ 1,000,000           \$ 40,000,000         40,000,000         34,500,000           \$ 189,000         5,000         6,000         200,000         300,000           \$ 111,300,000         900,000         1,800,000         114,000,000         110,000,000           \$ 20,000,000         20,000,000         20,000,000         \$ 145,800,000         \$ \$ 175,200,000         \$ \$ 145,800,000 |  |