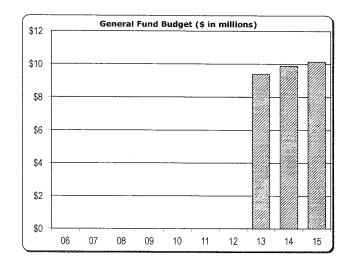

# Schedule B General Fund - All Campuses Summary of Budgeted Revenues and Expenditures

|                                 | Ann Arbor       | 2014<br>Dearborn | l-2015<br>Flint | Total           | 2013-2014<br>Total | \$ Change     |
|---------------------------------|-----------------|------------------|-----------------|-----------------|--------------------|---------------|
|                                 |                 |                  |                 | - 10(0)         | Total              | - v Ollange   |
| Revenues:                       |                 |                  |                 |                 |                    |               |
| State Appropriations            | \$ 295,174,100  | \$ 23,689,300    | \$ 21,337,700   | \$ 340,201,100  | \$ 321,540,500     | \$ 18,660,600 |
| Student Tuition & Fees          | 1,277,842,077   | 100,955,500      | 87,348,000      | 1,466,145,577   | 1,395,519,035      | 70,626,542    |
| Government Sponsored Programs:  |                 |                  |                 |                 | , , ,              | , ,           |
| Federal                         | 600,000         | _                | -               | 600,000         | 600,000            | _             |
| Indirect Cost Recovery          | 213,874,087     | 1,350,000        | 100,000         | 215,324,087     | 220,703,352        | (5,379,265)   |
| Income from Investments - Other | -               | 87,000           | 100,000         | 187,000         | 187,000            | -             |
| Departmental Activities         | 7,420,000       | 430,900          | 600,000         | 8,450,900       | 8,150,900          | 300,000       |
| Total Revenues                  | \$1,794,910,264 | \$126,512,700    | \$109,485,700   | \$2,030,908,664 | \$1,946,700,787    | \$ 84,207,877 |
| Total Expenditures              | \$1,794,910,264 | \$126,512,700    | \$109,485,700   | \$2,030,908,664 | \$1,946,700,787    | \$ 84,207,877 |
| Forecast Margin                 | \$ <u>-</u>     | \$ -             | \$ -            | \$              | \$ -               |               |
|                                 |                 |                  | -               |                 | Andrews            |               |