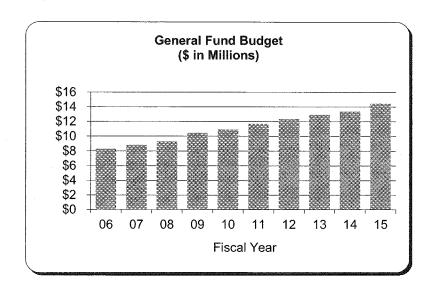

## All Campuses Summary Budgeted Revenues and Expenditures by Campus

|                               |                 | 2014-          | -2015          |                 | 2013-2014        |                |                                                                                                                |                  |       | FY05-       |
|-------------------------------|-----------------|----------------|----------------|-----------------|------------------|----------------|----------------------------------------------------------------------------------------------------------------|------------------|-------|-------------|
|                               | Ann Arbor       | Dearborn       | Flint          | Total           | Ann Arbor        | Dearborn       | Flint                                                                                                          | Total            | % Chg | FY15<br>CGR |
| Revenues:                     |                 |                |                |                 | , , ,,           |                | drakaldi aranga ara |                  |       |             |
| General Fund                  | \$1,794,910,264 | \$ 126,512,700 | \$ 109,485,700 | \$2,030,908,664 | \$ 1,724,140,087 | \$ 120,430,600 | \$ 102,130,100                                                                                                 | \$ 1,946,700,787 | 4.3%  | 4.6%        |
| Designated Fund               | 172,489,000     | 905,000        | 1,805,000      | 175,200,000     | 143,190,000      | 905,000        | 1,705,000                                                                                                      | 145,800,000      | 20.2% | 5.4%        |
| Auxiliary Activities          | 3,593,864,088   | 1,765,000      | 5,150,000      | 3,600,779,088   | 3,406,855,772    | 1,880,000      | 5,938,000                                                                                                      | 3,414,673,772    | 5.5%  | 5.8%        |
| Expendable Restricted Fund    | 1,054,925,913   | 20,575,000     | 22,675,000     | 1,098,175,913   | 1,097,196,648    | 20,375,000     | 22,425,000                                                                                                     | 1,139,996,648    | -3.7% | 3.5%        |
| Total Revenues                | \$6,616,189,265 | \$ 149,757,700 | \$ 139,116,700 | \$6,905,063,665 | \$ 6,371,382,507 | \$ 143,590,600 | \$ 132,198,100                                                                                                 | \$ 6,647,171,207 | 3.9%  | 5.0%        |
| Expenditures:<br>General Fund |                 |                |                |                 | £ 4 704 440 007  | Ф. 400 400 000 | Ф. 400 400 400                                                                                                 | £ 4.040.700.707  | 4.00/ | 4.00/       |
|                               | \$1,794,910,264 | \$ 126,512,700 | \$ 109,485,700 | \$2,030,908,664 | \$ 1,724,140,087 | \$ 120,430,600 | \$ 102,130,100                                                                                                 | \$ 1,946,700,787 | 4.3%  | 4.6%        |
| Designated Fund               | 172,489,000     | 905,000        | 1,806,000      | 175,200,000     | 143,190,000      | 905,000        | 1,705,000                                                                                                      | 145,800,000      | 20.2% | 5.4%        |
| Auxiliary Activities          | 3,638,270,720   | 1,765,000      | 5,150,000      | 3,645,185,720   | 3,495,268,487    | 1,880,000      | 5,938,000                                                                                                      | 3,503,086,487    | 4.1%  | 5.7%        |
| Expendable Restricted Fund    | 1,054,925,913   | 20,575,000     | 22,675,000     | 1,098,175,913   | 1,097,196,648    | 20,375,000     | 22,425,000                                                                                                     | 1,139,996,648    | -3.7% | 3.5%        |
| Total Expenditures            | \$6,660,595,897 | \$ 149,757,700 | \$ 139,116,700 | \$6,949,470,297 | \$ 6,459,795,222 | \$ 143,590,600 | \$ 132,198,100                                                                                                 | \$ 6,735,583,922 | 3.2%  | 5.0%        |
| Forecast Margin               | 5 (44,405,632)  | <u>\$ -</u>    | <u>s 4</u>     | \$ (44,406,632) | \$ (88,412,715)  | \$ -           | \$ -                                                                                                           | \$ (88,412,715)  |       |             |