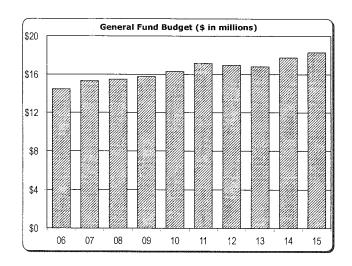

# Schedule B General Fund - All Campuses Summary of Budgeted Revenues and Expenditures

|                                 | Ann Arbor       | 2014<br>Dearborn | l-2015<br>Flint | Total           | 2013-2014<br>Total | \$ Change     |
|---------------------------------|-----------------|------------------|-----------------|-----------------|--------------------|---------------|
|                                 |                 |                  |                 | - 10(0)         | Total              | - v Ollange   |
| Revenues:                       |                 |                  |                 |                 |                    |               |
| State Appropriations            | \$ 295,174,100  | \$ 23,689,300    | \$ 21,337,700   | \$ 340,201,100  | \$ 321,540,500     | \$ 18,660,600 |
| Student Tuition & Fees          | 1,277,842,077   | 100,955,500      | 87,348,000      | 1,466,145,577   | 1,395,519,035      | 70,626,542    |
| Government Sponsored Programs:  |                 |                  |                 |                 | , , ,              | , ,           |
| Federal                         | 600,000         | _                | -               | 600,000         | 600,000            | _             |
| Indirect Cost Recovery          | 213,874,087     | 1,350,000        | 100,000         | 215,324,087     | 220,703,352        | (5,379,265)   |
| Income from Investments - Other | -               | 87,000           | 100,000         | 187,000         | 187,000            | -             |
| Departmental Activities         | 7,420,000       | 430,900          | 600,000         | 8,450,900       | 8,150,900          | 300,000       |
| Total Revenues                  | \$1,794,910,264 | \$126,512,700    | \$109,485,700   | \$2,030,908,664 | \$1,946,700,787    | \$ 84,207,877 |
| Total Expenditures              | \$1,794,910,264 | \$126,512,700    | \$109,485,700   | \$2,030,908,664 | \$1,946,700,787    | \$ 84,207,877 |
| Forecast Margin                 | \$ <u>-</u>     | \$ -             | \$ -            | \$              | \$ -               |               |
|                                 |                 |                  | -               |                 | Andrews            |               |