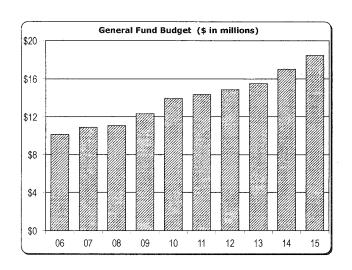

# Schedule B General Fund - All Campuses Summary of Budgeted Revenues and Expenditures

|                                 | Ann Arbor       | 2014<br>Dearborn | l-2015<br>Flint | Total           | 2013-2014<br>Total | \$ Change     |
|---------------------------------|-----------------|------------------|-----------------|-----------------|--------------------|---------------|
|                                 |                 |                  |                 | - 10(0)         | Total              | - v Ollange   |
| Revenues:                       |                 |                  |                 |                 |                    |               |
| State Appropriations            | \$ 295,174,100  | \$ 23,689,300    | \$ 21,337,700   | \$ 340,201,100  | \$ 321,540,500     | \$ 18,660,600 |
| Student Tuition & Fees          | 1,277,842,077   | 100,955,500      | 87,348,000      | 1,466,145,577   | 1,395,519,035      | 70,626,542    |
| Government Sponsored Programs:  |                 |                  |                 |                 | , , ,              | , ,           |
| Federal                         | 600,000         | _                | -               | 600,000         | 600,000            | _             |
| Indirect Cost Recovery          | 213,874,087     | 1,350,000        | 100,000         | 215,324,087     | 220,703,352        | (5,379,265)   |
| Income from Investments - Other | -               | 87,000           | 100,000         | 187,000         | 187,000            | -             |
| Departmental Activities         | 7,420,000       | 430,900          | 600,000         | 8,450,900       | 8,150,900          | 300,000       |
| Total Revenues                  | \$1,794,910,264 | \$126,512,700    | \$109,485,700   | \$2,030,908,664 | \$1,946,700,787    | \$ 84,207,877 |
| Total Expenditures              | \$1,794,910,264 | \$126,512,700    | \$109,485,700   | \$2,030,908,664 | \$1,946,700,787    | \$ 84,207,877 |
| Forecast Margin                 | \$ <u>-</u>     | \$ -             | \$ -            | \$              | \$ -               |               |
|                                 |                 |                  | -               |                 | Andrews            |               |