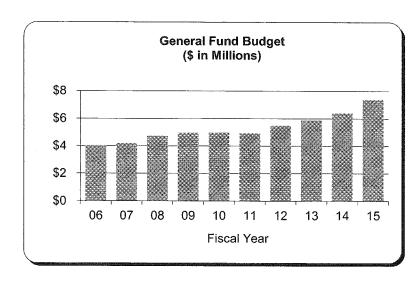

# Schedule B General Fund - All Campuses Summary of Budgeted Revenues and Expenditures

|                                 | Ann Arbor       | 2014<br>Dearborn | l-2015<br>Flint | Total           | 2013-2014<br>Total | \$ Change     |
|---------------------------------|-----------------|------------------|-----------------|-----------------|--------------------|---------------|
|                                 |                 |                  |                 | - 10(0)         | Total              | - v Ollange   |
| Revenues:                       |                 |                  |                 |                 |                    |               |
| State Appropriations            | \$ 295,174,100  | \$ 23,689,300    | \$ 21,337,700   | \$ 340,201,100  | \$ 321,540,500     | \$ 18,660,600 |
| Student Tuition & Fees          | 1,277,842,077   | 100,955,500      | 87,348,000      | 1,466,145,577   | 1,395,519,035      | 70,626,542    |
| Government Sponsored Programs:  |                 |                  |                 |                 | , , ,              | , ,           |
| Federal                         | 600,000         | _                | -               | 600,000         | 600,000            | _             |
| Indirect Cost Recovery          | 213,874,087     | 1,350,000        | 100,000         | 215,324,087     | 220,703,352        | (5,379,265)   |
| Income from Investments - Other | -               | 87,000           | 100,000         | 187,000         | 187,000            | -             |
| Departmental Activities         | 7,420,000       | 430,900          | 600,000         | 8,450,900       | 8,150,900          | 300,000       |
| Total Revenues                  | \$1,794,910,264 | \$126,512,700    | \$109,485,700   | \$2,030,908,664 | \$1,946,700,787    | \$ 84,207,877 |
| Total Expenditures              | \$1,794,910,264 | \$126,512,700    | \$109,485,700   | \$2,030,908,664 | \$1,946,700,787    | \$ 84,207,877 |
| Forecast Margin                 | \$ <u>-</u>     | \$ -             | \$ -            | \$              | \$ -               |               |
|                                 |                 |                  | -               |                 | Andrews            |               |