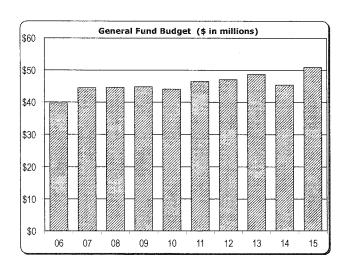

# Schedule B General Fund - All Campuses Summary of Budgeted Revenues and Expenditures

|                                 | Ann Arbor       | 2014<br>Dearborn | l-2015<br>Flint | Total           | 2013-2014<br>Total | \$ Change     |
|---------------------------------|-----------------|------------------|-----------------|-----------------|--------------------|---------------|
|                                 |                 |                  |                 | - 10(0)         | Total              | - v Ollange   |
| Revenues:                       |                 |                  |                 |                 |                    |               |
| State Appropriations            | \$ 295,174,100  | \$ 23,689,300    | \$ 21,337,700   | \$ 340,201,100  | \$ 321,540,500     | \$ 18,660,600 |
| Student Tuition & Fees          | 1,277,842,077   | 100,955,500      | 87,348,000      | 1,466,145,577   | 1,395,519,035      | 70,626,542    |
| Government Sponsored Programs:  |                 |                  |                 |                 | , , ,              | , ,           |
| Federal                         | 600,000         | _                | -               | 600,000         | 600,000            | _             |
| Indirect Cost Recovery          | 213,874,087     | 1,350,000        | 100,000         | 215,324,087     | 220,703,352        | (5,379,265)   |
| Income from Investments - Other | -               | 87,000           | 100,000         | 187,000         | 187,000            | -             |
| Departmental Activities         | 7,420,000       | 430,900          | 600,000         | 8,450,900       | 8,150,900          | 300,000       |
| Total Revenues                  | \$1,794,910,264 | \$126,512,700    | \$109,485,700   | \$2,030,908,664 | \$1,946,700,787    | \$ 84,207,877 |
| Total Expenditures              | \$1,794,910,264 | \$126,512,700    | \$109,485,700   | \$2,030,908,664 | \$1,946,700,787    | \$ 84,207,877 |
| Forecast Margin                 | \$ <u>-</u>     | \$ -             | \$ -            | \$              | \$ -               |               |
|                                 |                 |                  | -               |                 | Andrews            |               |