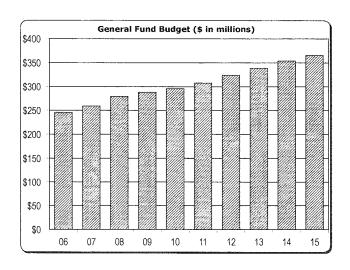

## All Campuses Summary Budgeted Revenues and Expenditures by Campus

|                               |                 | 2014-          | -2015          |                 | 2013-2014        |                |                                                                                                                |                  |       | FY05-       |
|-------------------------------|-----------------|----------------|----------------|-----------------|------------------|----------------|----------------------------------------------------------------------------------------------------------------|------------------|-------|-------------|
|                               | Ann Arbor       | Dearborn       | Flint          | Total           | Ann Arbor        | Dearborn       | Flint                                                                                                          | Total            | % Chg | FY15<br>CGR |
| Revenues:                     |                 |                |                |                 | , , ,,           |                | drakaldi aranga ara |                  |       |             |
| General Fund                  | \$1,794,910,264 | \$ 126,512,700 | \$ 109,485,700 | \$2,030,908,664 | \$ 1,724,140,087 | \$ 120,430,600 | \$ 102,130,100                                                                                                 | \$ 1,946,700,787 | 4.3%  | 4.6%        |
| Designated Fund               | 172,489,000     | 905,000        | 1,805,000      | 175,200,000     | 143,190,000      | 905,000        | 1,705,000                                                                                                      | 145,800,000      | 20.2% | 5.4%        |
| Auxiliary Activities          | 3,593,864,088   | 1,765,000      | 5,150,000      | 3,600,779,088   | 3,406,855,772    | 1,880,000      | 5,938,000                                                                                                      | 3,414,673,772    | 5.5%  | 5.8%        |
| Expendable Restricted Fund    | 1,054,925,913   | 20,575,000     | 22,675,000     | 1,098,175,913   | 1,097,196,648    | 20,375,000     | 22,425,000                                                                                                     | 1,139,996,648    | -3.7% | 3.5%        |
| Total Revenues                | \$6,616,189,265 | \$ 149,757,700 | \$ 139,116,700 | \$6,905,063,665 | \$ 6,371,382,507 | \$ 143,590,600 | \$ 132,198,100                                                                                                 | \$ 6,647,171,207 | 3.9%  | 5.0%        |
| Expenditures:<br>General Fund |                 |                |                |                 | £ 4 704 440 007  | Ф. 400 400 000 | Ф. 400 400 400                                                                                                 | £ 4.040.700.707  | 4.00/ | 4.00/       |
|                               | \$1,794,910,264 | \$ 126,512,700 | \$ 109,485,700 | \$2,030,908,664 | \$ 1,724,140,087 | \$ 120,430,600 | \$ 102,130,100                                                                                                 | \$ 1,946,700,787 | 4.3%  | 4.6%        |
| Designated Fund               | 172,489,000     | 905,000        | 1,806,000      | 175,200,000     | 143,190,000      | 905,000        | 1,705,000                                                                                                      | 145,800,000      | 20.2% | 5.4%        |
| Auxiliary Activities          | 3,638,270,720   | 1,765,000      | 5,150,000      | 3,645,185,720   | 3,495,268,487    | 1,880,000      | 5,938,000                                                                                                      | 3,503,086,487    | 4.1%  | 5.7%        |
| Expendable Restricted Fund    | 1,054,925,913   | 20,575,000     | 22,675,000     | 1,098,175,913   | 1,097,196,648    | 20,375,000     | 22,425,000                                                                                                     | 1,139,996,648    | -3.7% | 3.5%        |
| Total Expenditures            | \$6,660,595,897 | \$ 149,757,700 | \$ 139,116,700 | \$6,949,470,297 | \$ 6,459,795,222 | \$ 143,590,600 | \$ 132,198,100                                                                                                 | \$ 6,735,583,922 | 3.2%  | 5.0%        |
| Forecast Margin               | 5 (44,405,632)  | <u>\$ -</u>    | <u>s 4</u>     | \$ (44,406,632) | \$ (88,412,715)  | \$ -           | \$ -                                                                                                           | \$ (88,412,715)  |       |             |