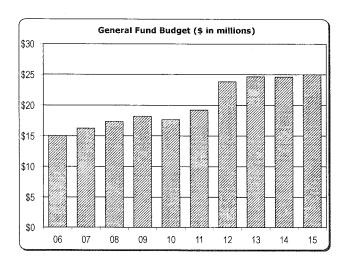

# Schedule B General Fund - All Campuses Summary of Budgeted Revenues and Expenditures

|                                 | Ann Arbor       | 2014<br>Dearborn | l-2015<br>Flint | Total           | 2013-2014<br>Total | \$ Change     |
|---------------------------------|-----------------|------------------|-----------------|-----------------|--------------------|---------------|
|                                 |                 |                  |                 | - 10(0)         | Total              | - v Ollange   |
| Revenues:                       |                 |                  |                 |                 |                    |               |
| State Appropriations            | \$ 295,174,100  | \$ 23,689,300    | \$ 21,337,700   | \$ 340,201,100  | \$ 321,540,500     | \$ 18,660,600 |
| Student Tuition & Fees          | 1,277,842,077   | 100,955,500      | 87,348,000      | 1,466,145,577   | 1,395,519,035      | 70,626,542    |
| Government Sponsored Programs:  |                 |                  |                 |                 | , , ,              | , ,           |
| Federal                         | 600,000         | _                | -               | 600,000         | 600,000            | _             |
| Indirect Cost Recovery          | 213,874,087     | 1,350,000        | 100,000         | 215,324,087     | 220,703,352        | (5,379,265)   |
| Income from Investments - Other | -               | 87,000           | 100,000         | 187,000         | 187,000            | -             |
| Departmental Activities         | 7,420,000       | 430,900          | 600,000         | 8,450,900       | 8,150,900          | 300,000       |
| Total Revenues                  | \$1,794,910,264 | \$126,512,700    | \$109,485,700   | \$2,030,908,664 | \$1,946,700,787    | \$ 84,207,877 |
| Total Expenditures              | \$1,794,910,264 | \$126,512,700    | \$109,485,700   | \$2,030,908,664 | \$1,946,700,787    | \$ 84,207,877 |
| Forecast Margin                 | \$ <u>-</u>     | \$ -             | \$ -            | \$              | \$ -               |               |
|                                 |                 |                  | -               |                 | Andrews            |               |