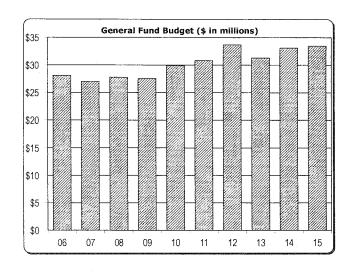

# Schedule B General Fund - All Campuses Summary of Budgeted Revenues and Expenditures

|                                 | Ann Arbor       | 2014<br>Dearborn | l-2015<br>Flint | Total           | 2013-2014<br>Total | \$ Change     |
|---------------------------------|-----------------|------------------|-----------------|-----------------|--------------------|---------------|
|                                 |                 |                  |                 | - 10(0)         | Total              | - v Ollange   |
| Revenues:                       |                 |                  |                 |                 |                    |               |
| State Appropriations            | \$ 295,174,100  | \$ 23,689,300    | \$ 21,337,700   | \$ 340,201,100  | \$ 321,540,500     | \$ 18,660,600 |
| Student Tuition & Fees          | 1,277,842,077   | 100,955,500      | 87,348,000      | 1,466,145,577   | 1,395,519,035      | 70,626,542    |
| Government Sponsored Programs:  |                 |                  |                 |                 | , , ,              | , ,           |
| Federal                         | 600,000         | _                | -               | 600,000         | 600,000            | _             |
| Indirect Cost Recovery          | 213,874,087     | 1,350,000        | 100,000         | 215,324,087     | 220,703,352        | (5,379,265)   |
| Income from Investments - Other | -               | 87,000           | 100,000         | 187,000         | 187,000            | -             |
| Departmental Activities         | 7,420,000       | 430,900          | 600,000         | 8,450,900       | 8,150,900          | 300,000       |
| Total Revenues                  | \$1,794,910,264 | \$126,512,700    | \$109,485,700   | \$2,030,908,664 | \$1,946,700,787    | \$ 84,207,877 |
| Total Expenditures              | \$1,794,910,264 | \$126,512,700    | \$109,485,700   | \$2,030,908,664 | \$1,946,700,787    | \$ 84,207,877 |
| Forecast Margin                 | \$ <u>-</u>     | \$ -             | \$ -            | \$              | \$ -               |               |
|                                 |                 |                  | -               |                 | Andrews            |               |