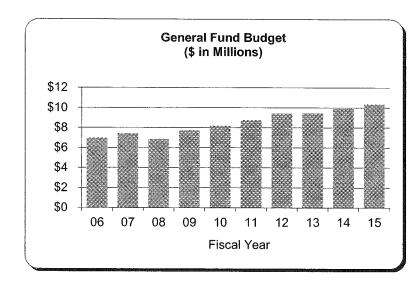

# Schedule B General Fund - All Campuses Summary of Budgeted Revenues and Expenditures

|                                 | Ann Arbor       | 2014<br>Dearborn | l-2015<br>Flint | Total           | 2013-2014<br>Total | \$ Change     |
|---------------------------------|-----------------|------------------|-----------------|-----------------|--------------------|---------------|
|                                 |                 |                  |                 | - 10(0)         | Total              | - v Ollange   |
| Revenues:                       |                 |                  |                 |                 |                    |               |
| State Appropriations            | \$ 295,174,100  | \$ 23,689,300    | \$ 21,337,700   | \$ 340,201,100  | \$ 321,540,500     | \$ 18,660,600 |
| Student Tuition & Fees          | 1,277,842,077   | 100,955,500      | 87,348,000      | 1,466,145,577   | 1,395,519,035      | 70,626,542    |
| Government Sponsored Programs:  |                 |                  |                 |                 | , , ,              | , ,           |
| Federal                         | 600,000         | _                | -               | 600,000         | 600,000            | _             |
| Indirect Cost Recovery          | 213,874,087     | 1,350,000        | 100,000         | 215,324,087     | 220,703,352        | (5,379,265)   |
| Income from Investments - Other | -               | 87,000           | 100,000         | 187,000         | 187,000            | -             |
| Departmental Activities         | 7,420,000       | 430,900          | 600,000         | 8,450,900       | 8,150,900          | 300,000       |
| Total Revenues                  | \$1,794,910,264 | \$126,512,700    | \$109,485,700   | \$2,030,908,664 | \$1,946,700,787    | \$ 84,207,877 |
| Total Expenditures              | \$1,794,910,264 | \$126,512,700    | \$109,485,700   | \$2,030,908,664 | \$1,946,700,787    | \$ 84,207,877 |
| Forecast Margin                 | \$ <u>-</u>     | \$ -             | \$ -            | \$              | \$ -               |               |
|                                 |                 |                  | -               |                 | Andrews            |               |