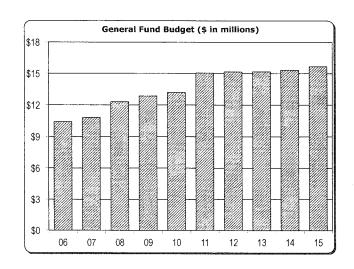

# Schedule B General Fund - All Campuses Summary of Budgeted Revenues and Expenditures

|                                 | Ann Arbor       | 2014<br>Dearborn | l-2015<br>Flint | Total           | 2013-2014<br>Total | \$ Change     |
|---------------------------------|-----------------|------------------|-----------------|-----------------|--------------------|---------------|
|                                 |                 |                  |                 | - 10(0)         | Total              | - v Ollange   |
| Revenues:                       |                 |                  |                 |                 |                    |               |
| State Appropriations            | \$ 295,174,100  | \$ 23,689,300    | \$ 21,337,700   | \$ 340,201,100  | \$ 321,540,500     | \$ 18,660,600 |
| Student Tuition & Fees          | 1,277,842,077   | 100,955,500      | 87,348,000      | 1,466,145,577   | 1,395,519,035      | 70,626,542    |
| Government Sponsored Programs:  |                 |                  |                 |                 | , , ,              | , ,           |
| Federal                         | 600,000         | _                | -               | 600,000         | 600,000            | _             |
| Indirect Cost Recovery          | 213,874,087     | 1,350,000        | 100,000         | 215,324,087     | 220,703,352        | (5,379,265)   |
| Income from Investments - Other | -               | 87,000           | 100,000         | 187,000         | 187,000            | -             |
| Departmental Activities         | 7,420,000       | 430,900          | 600,000         | 8,450,900       | 8,150,900          | 300,000       |
| Total Revenues                  | \$1,794,910,264 | \$126,512,700    | \$109,485,700   | \$2,030,908,664 | \$1,946,700,787    | \$ 84,207,877 |
| Total Expenditures              | \$1,794,910,264 | \$126,512,700    | \$109,485,700   | \$2,030,908,664 | \$1,946,700,787    | \$ 84,207,877 |
| Forecast Margin                 | \$ <u>-</u>     | \$ -             | \$ -            | \$              | \$ -               |               |
|                                 |                 |                  | -               |                 | Andrews            |               |