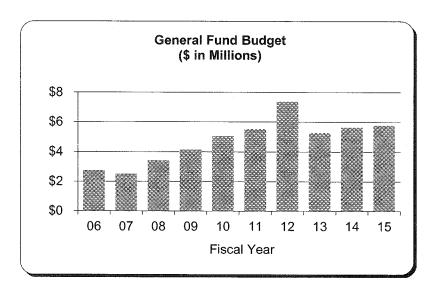

f departments was moved from this area to the Vice Chancellor for Institutional Advancement.
- 3. In FY08, University Relations was moved back to this group from Institutional Advancement.
- 4. In FY10, the Development Office budget was moved to this area from the Vice Chancellor for Institutional Advancement.
- 5. In FY12, the budget for Education Opportunity Initiatives was moved to the Provost & Vice Chancellor for Academic Affairs.

#### ü

## Provost and Vice Chancellor for Academic Affairs University of Michigan - Flint

#### General Fund Budget - Fiscal Year 2014-15:

Fiscal Year 2013-14 Budget
Miscellaneous Transfers
Adjusted Fiscal Year 2013-14 Budget
Current Year Increase (Decrease)
Total Fiscal Year 2014-15

\$ 5,623,629 (242,799) 5,380,830 385,126 \$ 5,765,956

% Change

7.2%



- 1. In FY08, Office of Admissions was moved to this area from the Division of Student Affairs.
- 2. In FY09, this area received base funding in support of admissions, the Genesee Early College program, and development of the new General Education curriculum.
- In FY10, the budget for the Outreach group of departments was moved to the Provost's group from the Vice Chancellor for Institutional Advancement.
- 4. In FY12, this area received the budget for Education Opportunity Initiatives and Other Instructional Programs.
- 5. In FY13, budgets for several departments, including Admissions and Honors, were moved to the newly created Associate Provost and Undergraduate Programs area.

#### \_

## Associate Provost and Undergraduate Programs University of Michigan - Flint

#### General Fund Bu