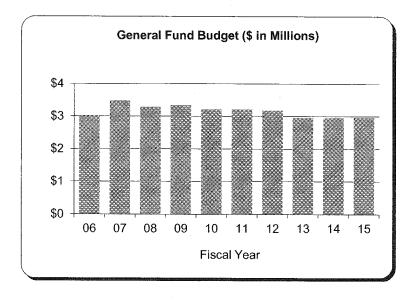

# Schedule B General Fund - All Campuses Summary of Budgeted Revenues and Expenditures

|                                 | Ann Arbor       | 2014<br>Dearborn | l-2015<br>Flint | Total           | 2013-2014<br>Total | \$ Change     |
|---------------------------------|-----------------|------------------|-----------------|-----------------|--------------------|---------------|
|                                 |                 |                  |                 | - 10(0)         | Total              | - v Ollange   |
| Revenues:                       |                 |                  |                 |                 |                    |               |
| State Appropriations            | \$ 295,174,100  | \$ 23,689,300    | \$ 21,337,700   | \$ 340,201,100  | \$ 321,540,500     | \$ 18,660,600 |
| Student Tuition & Fees          | 1,277,842,077   | 100,955,500      | 87,348,000      | 1,466,145,577   | 1,395,519,035      | 70,626,542    |
| Government Sponsored Programs:  |                 |                  |                 |                 | , , ,              | , ,           |
| Federal                         | 600,000         | _                | -               | 600,000         | 600,000            | _             |
| Indirect Cost Recovery          | 213,874,087     | 1,350,000        | 100,000         | 215,324,087     | 220,703,352        | (5,379,265)   |
| Income from Investments - Other | -               | 87,000           | 100,000         | 187,000         | 187,000            | -             |
| Departmental Activities         | 7,420,000       | 430,900          | 600,000         | 8,450,900       | 8,150,900          | 300,000       |
| Total Revenues                  | \$1,794,910,264 | \$126,512,700    | \$109,485,700   | \$2,030,908,664 | \$1,946,700,787    | \$ 84,207,877 |
| Total Expenditures              | \$1,794,910,264 | \$126,512,700    | \$109,485,700   | \$2,030,908,664 | \$1,946,700,787    | \$ 84,207,877 |
| Forecast Margin                 | \$ <u>-</u>     | \$ -             | \$ -            | \$              | \$ -               |               |
|                                 |                 |                  | -               |                 | Andrews            |               |