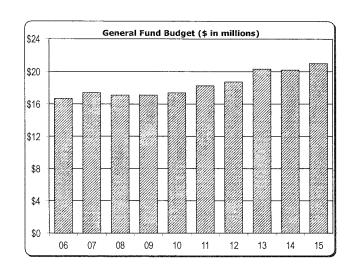

# Schedule B General Fund - All Campuses Summary of Budgeted Revenues and Expenditures

|                                 | Ann Arbor       | 2014<br>Dearborn | l-2015<br>Flint | Total           | 2013-2014<br>Total | \$ Change     |
|---------------------------------|-----------------|------------------|-----------------|-----------------|--------------------|---------------|
|                                 |                 |                  |                 | - 10(0)         | Total              | - v Ollange   |
| Revenues:                       |                 |                  |                 |                 |                    |               |
| State Appropriations            | \$ 295,174,100  | \$ 23,689,300    | \$ 21,337,700   | \$ 340,201,100  | \$ 321,540,500     | \$ 18,660,600 |
| Student Tuition & Fees          | 1,277,842,077   | 100,955,500      | 87,348,000      | 1,466,145,577   | 1,395,519,035      | 70,626,542    |
| Government Sponsored Programs:  |                 |                  |                 |                 | , , ,              | , ,           |
| Federal                         | 600,000         | _                | -               | 600,000         | 600,000            | _             |
| Indirect Cost Recovery          | 213,874,087     | 1,350,000        | 100,000         | 215,324,087     | 220,703,352        | (5,379,265)   |
| Income from Investments - Other | -               | 87,000           | 100,000         | 187,000         | 187,000            | -             |
| Departmental Activities         | 7,420,000       | 430,900          | 600,000         | 8,450,900       | 8,150,900          | 300,000       |
| Total Revenues                  | \$1,794,910,264 | \$126,512,700    | \$109,485,700   | \$2,030,908,664 | \$1,946,700,787    | \$ 84,207,877 |
| Total Expenditures              | \$1,794,910,264 | \$126,512,700    | \$109,485,700   | \$2,030,908,664 | \$1,946,700,787    | \$ 84,207,877 |
| Forecast Margin                 | \$ <u>-</u>     | \$ -             | \$ -            | \$              | \$ -               |               |
|                                 |                 |                  | -               |                 | Andrews            |               |