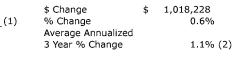

# Schedule B General Fund - All Campuses Summary of Budgeted Revenues and Expenditures

|                                 | Ann Arbor       | 2014<br>Dearborn | l-2015<br>Flint | Total           | 2013-2014<br>Total | \$ Change     |
|---------------------------------|-----------------|------------------|-----------------|-----------------|--------------------|---------------|
|                                 |                 |                  |                 | - 10(0)         | Total              | - v Ollange   |
| Revenues:                       |                 |                  |                 |                 |                    |               |
| State Appropriations            | \$ 295,174,100  | \$ 23,689,300    | \$ 21,337,700   | \$ 340,201,100  | \$ 321,540,500     | \$ 18,660,600 |
| Student Tuition & Fees          | 1,277,842,077   | 100,955,500      | 87,348,000      | 1,466,145,577   | 1,395,519,035      | 70,626,542    |
| Government Sponsored Programs:  |                 |                  |                 |                 | , , ,              | , ,           |
| Federal                         | 600,000         | _                | -               | 600,000         | 600,000            | _             |
| Indirect Cost Recovery          | 213,874,087     | 1,350,000        | 100,000         | 215,324,087     | 220,703,352        | (5,379,265)   |
| Income from Investments - Other | -               | 87,000           | 100,000         | 187,000         | 187,000            | -             |
| Departmental Activities         | 7,420,000       | 430,900          | 600,000         | 8,450,900       | 8,150,900          | 300,000       |
| Total Revenues                  | \$1,794,910,264 | \$126,512,700    | \$109,485,700   | \$2,030,908,664 | \$1,946,700,787    | \$ 84,207,877 |
| Total Expenditures              | \$1,794,910,264 | \$126,512,700    | \$109,485,700   | \$2,030,908,664 | \$1,946,700,787    | \$ 84,207,877 |
| Forecast Margin                 | \$ <u>-</u>     | \$ -             | \$ -            | \$              | \$ -               |               |
|                                 |                 |                  | -               |                 | Andrews            |               |