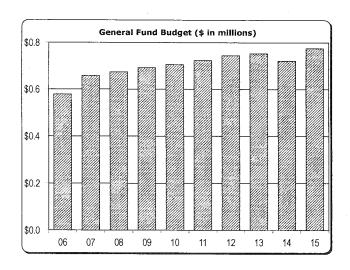

# Schedule B General Fund - All Campuses Summary of Budgeted Revenues and Expenditures

|                                 | Ann Arbor       | 2014<br>Dearborn | l-2015<br>Flint | Total           | 2013-2014<br>Total | \$ Change     |
|---------------------------------|-----------------|------------------|-----------------|-----------------|--------------------|---------------|
|                                 |                 |                  |                 | - 10(0)         | Total              | - v Ollange   |
| Revenues:                       |                 |                  |                 |                 |                    |               |
| State Appropriations            | \$ 295,174,100  | \$ 23,689,300    | \$ 21,337,700   | \$ 340,201,100  | \$ 321,540,500     | \$ 18,660,600 |
| Student Tuition & Fees          | 1,277,842,077   | 100,955,500      | 87,348,000      | 1,466,145,577   | 1,395,519,035      | 70,626,542    |
| Government Sponsored Programs:  |                 |                  |                 |                 | , , ,              | , ,           |
| Federal                         | 600,000         | _                | -               | 600,000         | 600,000            | _             |
| Indirect Cost Recovery          | 213,874,087     | 1,350,000        | 100,000         | 215,324,087     | 220,703,352        | (5,379,265)   |
| Income from Investments - Other | -               | 87,000           | 100,000         | 187,000         | 187,000            | -             |
| Departmental Activities         | 7,420,000       | 430,900          | 600,000         | 8,450,900       | 8,150,900          | 300,000       |
| Total Revenues                  | \$1,794,910,264 | \$126,512,700    | \$109,485,700   | \$2,030,908,664 | \$1,946,700,787    | \$ 84,207,877 |
| Total Expenditures              | \$1,794,910,264 | \$126,512,700    | \$109,485,700   | \$2,030,908,664 | \$1,946,700,787    | \$ 84,207,877 |
| Forecast Margin                 | \$ <u>-</u>     | \$ -             | \$ -            | \$              | \$ -               |               |
|                                 |                 |                  | -               |                 | Andrews            |               |