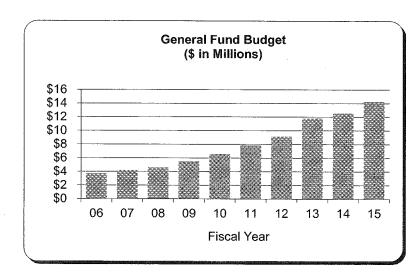

# Schedule B General Fund - All Campuses Summary of Budgeted Revenues and Expenditures

|                                 | Ann Arbor       | 2014<br>Dearborn | l-2015<br>Flint | Total           | 2013-2014<br>Total | \$ Change     |
|---------------------------------|-----------------|------------------|-----------------|-----------------|--------------------|---------------|
|                                 |                 |                  |                 | - 10(0)         | Total              | - v Ollange   |
| Revenues:                       |                 |                  |                 |                 |                    |               |
| State Appropriations            | \$ 295,174,100  | \$ 23,689,300    | \$ 21,337,700   | \$ 340,201,100  | \$ 321,540,500     | \$ 18,660,600 |
| Student Tuition & Fees          | 1,277,842,077   | 100,955,500      | 87,348,000      | 1,466,145,577   | 1,395,519,035      | 70,626,542    |
| Government Sponsored Programs:  |                 |                  |                 |                 | , , ,              | , ,           |
| Federal                         | 600,000         | _                | -               | 600,000         | 600,000            | _             |
| Indirect Cost Recovery          | 213,874,087     | 1,350,000        | 100,000         | 215,324,087     | 220,703,352        | (5,379,265)   |
| Income from Investments - Other | -               | 87,000           | 100,000         | 187,000         | 187,000            | -             |
| Departmental Activities         | 7,420,000       | 430,900          | 600,000         | 8,450,900       | 8,150,900          | 300,000       |
| Total Revenues                  | \$1,794,910,264 | \$126,512,700    | \$109,485,700   | \$2,030,908,664 | \$1,946,700,787    | \$ 84,207,877 |
| Total Expenditures              | \$1,794,910,264 | \$126,512,700    | \$109,485,700   | \$2,030,908,664 | \$1,946,700,787    | \$ 84,207,877 |
| Forecast Margin                 | \$ <u>-</u>     | \$ -             | \$ -            | \$              | \$ -               |               |
|                                 |                 |                  | -               |                 | Andrews            |               |