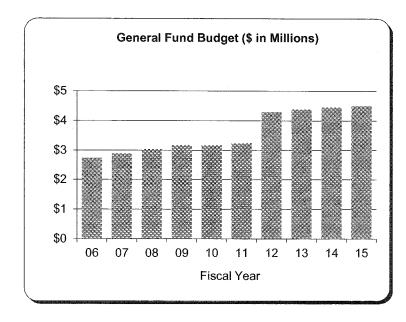

# Schedule B General Fund - All Campuses Summary of Budgeted Revenues and Expenditures

|                                 | Ann Arbor       | 2014<br>Dearborn | l-2015<br>Flint | Total           | 2013-2014<br>Total | \$ Change     |
|---------------------------------|-----------------|------------------|-----------------|-----------------|--------------------|---------------|
|                                 |                 |                  |                 | - 10(0)         | Total              | - v Ollange   |
| Revenues:                       |                 |                  |                 |                 |                    |               |
| State Appropriations            | \$ 295,174,100  | \$ 23,689,300    | \$ 21,337,700   | \$ 340,201,100  | \$ 321,540,500     | \$ 18,660,600 |
| Student Tuition & Fees          | 1,277,842,077   | 100,955,500      | 87,348,000      | 1,466,145,577   | 1,395,519,035      | 70,626,542    |
| Government Sponsored Programs:  |                 |                  |                 |                 | , , ,              | , ,           |
| Federal                         | 600,000         | _                | -               | 600,000         | 600,000            | _             |
| Indirect Cost Recovery          | 213,874,087     | 1,350,000        | 100,000         | 215,324,087     | 220,703,352        | (5,379,265)   |
| Income from Investments - Other | -               | 87,000           | 100,000         | 187,000         | 187,000            | -             |
| Departmental Activities         | 7,420,000       | 430,900          | 600,000         | 8,450,900       | 8,150,900          | 300,000       |
| Total Revenues                  | \$1,794,910,264 | \$126,512,700    | \$109,485,700   | \$2,030,908,664 | \$1,946,700,787    | \$ 84,207,877 |
| Total Expenditures              | \$1,794,910,264 | \$126,512,700    | \$109,485,700   | \$2,030,908,664 | \$1,946,700,787    | \$ 84,207,877 |
| Forecast Margin                 | \$ <u>-</u>     | \$ -             | \$ -            | \$              | \$ -               |               |
|                                 |                 |                  | -               |                 | Andrews            |               |