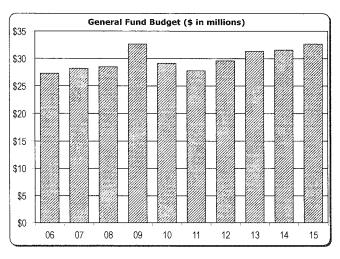

# Schedule B General Fund - All Campuses Summary of Budgeted Revenues and Expenditures

|                                 | Ann Arbor       | 2014<br>Dearborn | l-2015<br>Flint | Total           | 2013-2014<br>Total | \$ Change     |
|---------------------------------|-----------------|------------------|-----------------|-----------------|--------------------|---------------|
|                                 |                 |                  |                 | - 10(0)         | Total              | - v Ollange   |
| Revenues:                       |                 |                  |                 |                 |                    |               |
| State Appropriations            | \$ 295,174,100  | \$ 23,689,300    | \$ 21,337,700   | \$ 340,201,100  | \$ 321,540,500     | \$ 18,660,600 |
| Student Tuition & Fees          | 1,277,842,077   | 100,955,500      | 87,348,000      | 1,466,145,577   | 1,395,519,035      | 70,626,542    |
| Government Sponsored Programs:  |                 |                  |                 |                 | , , ,              | , ,           |
| Federal                         | 600,000         | _                | -               | 600,000         | 600,000            | _             |
| Indirect Cost Recovery          | 213,874,087     | 1,350,000        | 100,000         | 215,324,087     | 220,703,352        | (5,379,265)   |
| Income from Investments - Other | -               | 87,000           | 100,000         | 187,000         | 187,000            | -             |
| Departmental Activities         | 7,420,000       | 430,900          | 600,000         | 8,450,900       | 8,150,900          | 300,000       |
| Total Revenues                  | \$1,794,910,264 | \$126,512,700    | \$109,485,700   | \$2,030,908,664 | \$1,946,700,787    | \$ 84,207,877 |
| Total Expenditures              | \$1,794,910,264 | \$126,512,700    | \$109,485,700   | \$2,030,908,664 | \$1,946,700,787    | \$ 84,207,877 |
| Forecast Margin                 | \$ <u>-</u>     | \$ -             | \$ -            | \$              | \$ -               |               |
|                                 |                 |                  | -               |                 | Andrews            |               |