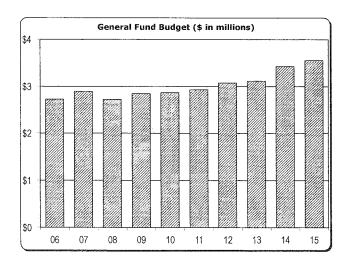

# Schedule B General Fund - All Campuses Summary of Budgeted Revenues and Expenditures

|                                 | Ann Arbor       | 2014<br>Dearborn | l-2015<br>Flint | Total           | 2013-2014<br>Total | \$ Change     |
|---------------------------------|-----------------|------------------|-----------------|-----------------|--------------------|---------------|
|                                 |                 |                  |                 | - 10(0)         | Total              | - v Ollange   |
| Revenues:                       |                 |                  |                 |                 |                    |               |
| State Appropriations            | \$ 295,174,100  | \$ 23,689,300    | \$ 21,337,700   | \$ 340,201,100  | \$ 321,540,500     | \$ 18,660,600 |
| Student Tuition & Fees          | 1,277,842,077   | 100,955,500      | 87,348,000      | 1,466,145,577   | 1,395,519,035      | 70,626,542    |
| Government Sponsored Programs:  |                 |                  |                 |                 | , , ,              | , ,           |
| Federal                         | 600,000         | _                | -               | 600,000         | 600,000            | _             |
| Indirect Cost Recovery          | 213,874,087     | 1,350,000        | 100,000         | 215,324,087     | 220,703,352        | (5,379,265)   |
| Income from Investments - Other | -               | 87,000           | 100,000         | 187,000         | 187,000            | -             |
| Departmental Activities         | 7,420,000       | 430,900          | 600,000         | 8,450,900       | 8,150,900          | 300,000       |
| Total Revenues                  | \$1,794,910,264 | \$126,512,700    | \$109,485,700   | \$2,030,908,664 | \$1,946,700,787    | \$ 84,207,877 |
| Total Expenditures              | \$1,794,910,264 | \$126,512,700    | \$109,485,700   | \$2,030,908,664 | \$1,946,700,787    | \$ 84,207,877 |
| Forecast Margin                 | \$ <u>-</u>     | \$ -             | \$ -            | \$              | \$ -               |               |
|                                 |                 |                  | -               |                 | Andrews            |               |