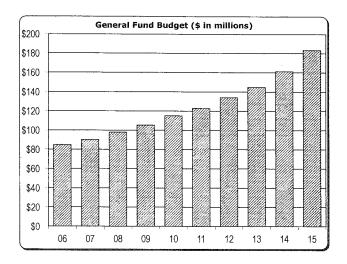

## All Campuses Summary Budgeted Revenues and Expenditures by Campus

|                               |                 | 2014-          | -2015          |                 | 2013-2014        |                |                                                                                                                |                  |       | FY05-       |
|-------------------------------|-----------------|----------------|----------------|-----------------|------------------|----------------|----------------------------------------------------------------------------------------------------------------|------------------|-------|-------------|
|                               | Ann Arbor       | Dearborn       | Flint          | Total           | Ann Arbor        | Dearborn       | Flint                                                                                                          | Total            | % Chg | FY15<br>CGR |
| Revenues:                     |                 |                |                |                 | , , ,,           |                | drakaldi aranga ara |                  |       |             |
| General Fund                  | \$1,794,910,264 | \$ 126,512,700 | \$ 109,485,700 | \$2,030,908,664 | \$ 1,724,140,087 | \$ 120,430,600 | \$ 102,130,100                                                                                                 | \$ 1,946,700,787 | 4.3%  | 4.6%        |
| Designated Fund               | 172,489,000     | 905,000        | 1,805,000      | 175,200,000     | 143,190,000      | 905,000        | 1,705,000                                                                                                      | 145,800,000      | 20.2% | 5.4%        |
| Auxiliary Activities          | 3,593,864,088   | 1,765,000      | 5,150,000      | 3,600,779,088   | 3,406,855,772    | 1,880,000      | 5,938,000                                                                                                      | 3,414,673,772    | 5.5%  | 5.8%        |
| Expendable Restricted Fund    | 1,054,925,913   | 20,575,000     | 22,675,000     | 1,098,175,913   | 1,097,196,648    | 20,375,000     | 22,425,000                                                                                                     | 1,139,996,648    | -3.7% | 3.5%        |
| Total Revenues                | \$6,616,189,265 | \$ 149,757,700 | \$ 139,116,700 | \$6,905,063,665 | \$ 6,371,382,507 | \$ 143,590,600 | \$ 132,198,100                                                                                                 | \$ 6,647,171,207 | 3.9%  | 5.0%        |
| Expenditures:<br>General Fund |                 |                |                |                 | £ 4 704 440 007  | Ф. 400 400 000 | Ф. 400 400 400                                                                                                 | £ 4.040.700.707  | 4.00/ | 4.00/       |
|                               | \$1,794,910,264 | \$ 126,512,700 | \$ 109,485,700 | \$2,030,908,664 | \$ 1,724,140,087 | \$ 120,430,600 | \$ 102,130,100                                                                                                 | \$ 1,946,700,787 | 4.3%  | 4.6%        |
| Designated Fund               | 172,489,000     | 905,000        | 1,806,000      | 175,200,000     | 143,190,000      | 905,000        | 1,705,000                                                                                                      | 145,800,000      | 20.2% | 5.4%        |
| Auxiliary Activities          | 3,638,270,720   | 1,765,000      | 5,150,000      | 3,645,185,720   | 3,495,268,487    | 1,880,000      | 5,938,000                                                                                                      | 3,503,086,487    | 4.1%  | 5.7%        |
| Expendable Restricted Fund    | 1,054,925,913   | 20,575,000     | 22,675,000     | 1,098,175,913   | 1,097,196,648    | 20,375,000     | 22,425,000                                                                                                     | 1,139,996,648    | -3.7% | 3.5%        |
| Total Expenditures            | \$6,660,595,897 | \$ 149,757,700 | \$ 139,116,700 | \$6,949,470,297 | \$ 6,459,795,222 | \$ 143,590,600 | \$ 132,198,100                                                                                                 | \$ 6,735,583,922 | 3.2%  | 5.0%        |
| Forecast Margin               | 5 (44,405,632)  | <u>\$ -</u>    | <u>s 4</u>     | \$ (44,406,632) | \$ (88,412,715)  | \$ -           | \$ -                                                                                                           | \$ (88,412,715)  |       |             |