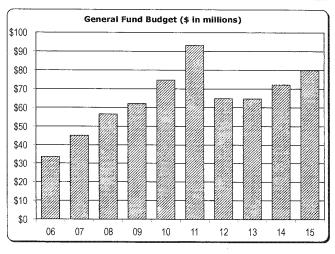

## All Campuses Summary Budgeted Revenues and Expenditures by Campus

|                               |                 | 2014-          | -2015          |                 | 2013-2014        |                |                                                                                                                |                  |       | FY05-       |
|-------------------------------|-----------------|----------------|----------------|-----------------|------------------|----------------|----------------------------------------------------------------------------------------------------------------|------------------|-------|-------------|
|                               | Ann Arbor       | Dearborn       | Flint          | Total           | Ann Arbor        | Dearborn       | Flint                                                                                                          | Total            | % Chg | FY15<br>CGR |
| Revenues:                     |                 |                |                |                 | , , ,,           |                | drakaldi aranga ara |                  |       |             |
| General Fund                  | \$1,794,910,264 | \$ 126,512,700 | \$ 109,485,700 | \$2,030,908,664 | \$ 1,724,140,087 | \$ 120,430,600 | \$ 102,130,100                                                                                                 | \$ 1,946,700,787 | 4.3%  | 4.6%        |
| Designated Fund               | 172,489,000     | 905,000        | 1,805,000      | 175,200,000     | 143,190,000      | 905,000        | 1,705,000                                                                                                      | 145,800,000      | 20.2% | 5.4%        |
| Auxiliary Activities          | 3,593,864,088   | 1,765,000      | 5,150,000      | 3,600,779,088   | 3,406,855,772    | 1,880,000      | 5,938,000                                                                                                      | 3,414,673,772    | 5.5%  | 5.8%        |
| Expendable Restricted Fund    | 1,054,925,913   | 20,575,000     | 22,675,000     | 1,098,175,913   | 1,097,196,648    | 20,375,000     | 22,425,000                                                                                                     | 1,139,996,648    | -3.7% | 3.5%        |
| Total Revenues                | \$6,616,189,265 | \$ 149,757,700 | \$ 139,116,700 | \$6,905,063,665 | \$ 6,371,382,507 | \$ 143,590,600 | \$ 132,198,100                                                                                                 | \$ 6,647,171,207 | 3.9%  | 5.0%        |
| Expenditures:<br>General Fund |                 |                |                |                 | £ 4 704 440 007  | Ф. 400 400 000 | Ф. 400 400 400                                                                                                 | £ 4.040.700.707  | 4.00/ | 4.00/       |
|                               | \$1,794,910,264 | \$ 126,512,700 | \$ 109,485,700 | \$2,030,908,664 | \$ 1,724,140,087 | \$ 120,430,600 | \$ 102,130,100                                                                                                 | \$ 1,946,700,787 | 4.3%  | 4.6%        |
| Designated Fund               | 172,489,000     | 905,000        | 1,806,000      | 175,200,000     | 143,190,000      | 905,000        | 1,705,000                                                                                                      | 145,800,000      | 20.2% | 5.4%        |
| Auxiliary Activities          | 3,638,270,720   | 1,765,000      | 5,150,000      | 3,645,185,720   | 3,495,268,487    | 1,880,000      | 5,938,000                                                                                                      | 3,503,086,487    | 4.1%  | 5.7%        |
| Expendable Restricted Fund    | 1,054,925,913   | 20,575,000     | 22,675,000     | 1,098,175,913   | 1,097,196,648    | 20,375,000     | 22,425,000                                                                                                     | 1,139,996,648    | -3.7% | 3.5%        |
| Total Expenditures            | \$6,660,595,897 | \$ 149,757,700 | \$ 139,116,700 | \$6,949,470,297 | \$ 6,459,795,222 | \$ 143,590,600 | \$ 132,198,100                                                                                                 | \$ 6,735,583,922 | 3.2%  | 5.0%        |
| Forecast Margin               | 5 (44,405,632)  | <u>\$ -</u>    | <u>s 4</u>     | \$ (44,406,632) | \$ (88,412,715)  | \$ -           | \$ -                                                                                                           | \$ (88,412,715)  |       |             |