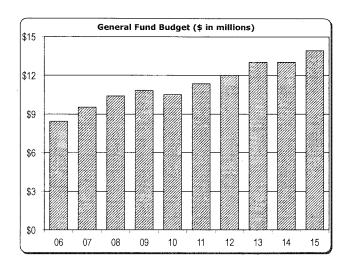

# Schedule B General Fund - All Campuses Summary of Budgeted Revenues and Expenditures

|                                 | Ann Arbor       | 2014<br>Dearborn | l-2015<br>Flint | Total           | 2013-2014<br>Total | \$ Change     |
|---------------------------------|-----------------|------------------|-----------------|-----------------|--------------------|---------------|
|                                 |                 |                  |                 | - 10(0)         | Total              | - v Ollange   |
| Revenues:                       |                 |                  |                 |                 |                    |               |
| State Appropriations            | \$ 295,174,100  | \$ 23,689,300    | \$ 21,337,700   | \$ 340,201,100  | \$ 321,540,500     | \$ 18,660,600 |
| Student Tuition & Fees          | 1,277,842,077   | 100,955,500      | 87,348,000      | 1,466,145,577   | 1,395,519,035      | 70,626,542    |
| Government Sponsored Programs:  |                 |                  |                 |                 | , , ,              | , ,           |
| Federal                         | 600,000         | _                | -               | 600,000         | 600,000            | _             |
| Indirect Cost Recovery          | 213,874,087     | 1,350,000        | 100,000         | 215,324,087     | 220,703,352        | (5,379,265)   |
| Income from Investments - Other | -               | 87,000           | 100,000         | 187,000         | 187,000            | -             |
| Departmental Activities         | 7,420,000       | 430,900          | 600,000         | 8,450,900       | 8,150,900          | 300,000       |
| Total Revenues                  | \$1,794,910,264 | \$126,512,700    | \$109,485,700   | \$2,030,908,664 | \$1,946,700,787    | \$ 84,207,877 |
| Total Expenditures              | \$1,794,910,264 | \$126,512,700    | \$109,485,700   | \$2,030,908,664 | \$1,946,700,787    | \$ 84,207,877 |
| Forecast Margin                 | \$ <u>-</u>     | \$ -             | \$ -            | \$              | \$ -               |               |
|                                 |                 |                  | -               |                 | Andrews            |               |