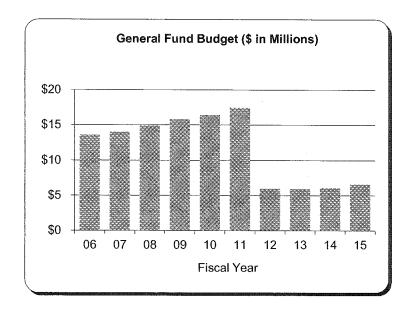

## All Campuses Summary Budgeted Revenues and Expenditures by Campus

|                               |                 | 2014-          | -2015          |                 | 2013-2014        |                |                                                                                                                |                  |       | FY05-       |
|-------------------------------|-----------------|----------------|----------------|-----------------|------------------|----------------|----------------------------------------------------------------------------------------------------------------|------------------|-------|-------------|
|                               | Ann Arbor       | Dearborn       | Flint          | Total           | Ann Arbor        | Dearborn       | Flint                                                                                                          | Total            | % Chg | FY15<br>CGR |
| Revenues:                     |                 |                |                |                 | , , ,,           |                | drakaldi aranga ara |                  |       |             |
| General Fund                  | \$1,794,910,264 | \$ 126,512,700 | \$ 109,485,700 | \$2,030,908,664 | \$ 1,724,140,087 | \$ 120,430,600 | \$ 102,130,100                                                                                                 | \$ 1,946,700,787 | 4.3%  | 4.6%        |
| Designated Fund               | 172,489,000     | 905,000        | 1,805,000      | 175,200,000     | 143,190,000      | 905,000        | 1,705,000                                                                                                      | 145,800,000      | 20.2% | 5.4%        |
| Auxiliary Activities          | 3,593,864,088   | 1,765,000      | 5,150,000      | 3,600,779,088   | 3,406,855,772    | 1,880,000      | 5,938,000                                                                                                      | 3,414,673,772    | 5.5%  | 5.8%        |
| Expendable Restricted Fund    | 1,054,925,913   | 20,575,000     | 22,675,000     | 1,098,175,913   | 1,097,196,648    | 20,375,000     | 22,425,000                                                                                                     | 1,139,996,648    | -3.7% | 3.5%        |
| Total Revenues                | \$6,616,189,265 | \$ 149,757,700 | \$ 139,116,700 | \$6,905,063,665 | \$ 6,371,382,507 | \$ 143,590,600 | \$ 132,198,100                                                                                                 | \$ 6,647,171,207 | 3.9%  | 5.0%        |
| Expenditures:<br>General Fund |                 |                |                |                 | £ 4 704 440 007  | Ф. 400 400 000 | Ф. 400 400 400                                                                                                 | £ 4.040.700.707  | 4.00/ | 4.00/       |
|                               | \$1,794,910,264 | \$ 126,512,700 | \$ 109,485,700 | \$2,030,908,664 | \$ 1,724,140,087 | \$ 120,430,600 | \$ 102,130,100                                                                                                 | \$ 1,946,700,787 | 4.3%  | 4.6%        |
| Designated Fund               | 172,489,000     | 905,000        | 1,806,000      | 175,200,000     | 143,190,000      | 905,000        | 1,705,000                                                                                                      | 145,800,000      | 20.2% | 5.4%        |
| Auxiliary Activities          | 3,638,270,720   | 1,765,000      | 5,150,000      | 3,645,185,720   | 3,495,268,487    | 1,880,000      | 5,938,000                                                                                                      | 3,503,086,487    | 4.1%  | 5.7%        |
| Expendable Restricted Fund    | 1,054,925,913   | 20,575,000     | 22,675,000     | 1,098,175,913   | 1,097,196,648    | 20,375,000     | 22,425,000                                                                                                     | 1,139,996,648    | -3.7% | 3.5%        |
| Total Expenditures            | \$6,660,595,897 | \$ 149,757,700 | \$ 139,116,700 | \$6,949,470,297 | \$ 6,459,795,222 | \$ 143,590,600 | \$ 132,198,100                                                                                                 | \$ 6,735,583,922 | 3.2%  | 5.0%        |
| Forecast Margin               | 5 (44,405,632)  | <u>\$ -</u>    | <u>s 4</u>     | \$ (44,406,632) | \$ (88,412,715)  | \$ -           | \$ -                                                                                                           | \$ (88,412,715)  |       |             |