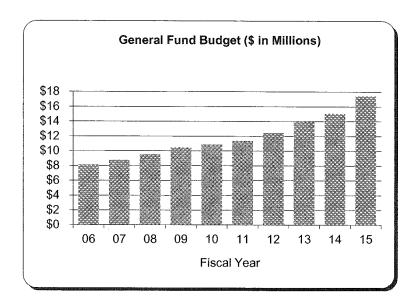

## All Campuses Summary Budgeted Revenues and Expenditures by Campus

|                               |                 | 2014-          | -2015          |                 | 2013-2014        |                |                                                                                                                |                  |       | FY05-       |
|-------------------------------|-----------------|----------------|----------------|-----------------|------------------|----------------|----------------------------------------------------------------------------------------------------------------|------------------|-------|-------------|
|                               | Ann Arbor       | Dearborn       | Flint          | Total           | Ann Arbor        | Dearborn       | Flint                                                                                                          | Total            | % Chg | FY15<br>CGR |
| Revenues:                     |                 |                |                |                 | , , ,,           |                | drakaldi aranga ara |                  |       |             |
| General Fund                  | \$1,794,910,264 | \$ 126,512,700 | \$ 109,485,700 | \$2,030,908,664 | \$ 1,724,140,087 | \$ 120,430,600 | \$ 102,130,100                                                                                                 | \$ 1,946,700,787 | 4.3%  | 4.6%        |
| Designated Fund               | 172,489,000     | 905,000        | 1,805,000      | 175,200,000     | 143,190,000      | 905,000        | 1,705,000                                                                                                      | 145,800,000      | 20.2% | 5.4%        |
| Auxiliary Activities          | 3,593,864,088   | 1,765,000      | 5,150,000      | 3,600,779,088   | 3,406,855,772    | 1,880,000      | 5,938,000                                                                                                      | 3,414,673,772    | 5.5%  | 5.8%        |
| Expendable Restricted Fund    | 1,054,925,913   | 20,575,000     | 22,675,000     | 1,098,175,913   | 1,097,196,648    | 20,375,000     | 22,425,000                                                                                                     | 1,139,996,648    | -3.7% | 3.5%        |
| Total Revenues                | \$6,616,189,265 | \$ 149,757,700 | \$ 139,116,700 | \$6,905,063,665 | \$ 6,371,382,507 | \$ 143,590,600 | \$ 132,198,100                                                                                                 | \$ 6,647,171,207 | 3.9%  | 5.0%        |
| Expenditures:<br>General Fund |                 |                |                |                 | £ 4 704 440 007  | Ф. 400 400 000 | Ф. 400 400 400                                                                                                 | £ 4.040.700.707  | 4.00/ | 4.00/       |
|                               | \$1,794,910,264 | \$ 126,512,700 | \$ 109,485,700 | \$2,030,908,664 | \$ 1,724,140,087 | \$ 120,430,600 | \$ 102,130,100                                                                                                 | \$ 1,946,700,787 | 4.3%  | 4.6%        |
| Designated Fund               | 172,489,000     | 905,000        | 1,806,000      | 175,200,000     | 143,190,000      | 905,000        | 1,705,000                                                                                                      | 145,800,000      | 20.2% | 5.4%        |
| Auxiliary Activities          | 3,638,270,720   | 1,765,000      | 5,150,000      | 3,645,185,720   | 3,495,268,487    | 1,880,000      | 5,938,000                                                                                                      | 3,503,086,487    | 4.1%  | 5.7%        |
| Expendable Restricted Fund    | 1,054,925,913   | 20,575,000     | 22,675,000     | 1,098,175,913   | 1,097,196,648    | 20,375,000     | 22,425,000                                                                                                     | 1,139,996,648    | -3.7% | 3.5%        |
| Total Expenditures            | \$6,660,595,897 | \$ 149,757,700 | \$ 139,116,700 | \$6,949,470,297 | \$ 6,459,795,222 | \$ 143,590,600 | \$ 132,198,100                                                                                                 | \$ 6,735,583,922 | 3.2%  | 5.0%        |
| Forecast Margin               | 5 (44,405,632)  | <u>\$ -</u>    | <u>s 4</u>     | \$ (44,406,632) | \$ (88,412,715)  | \$ -           | \$ -                                                                                                           | \$ (88,412,715)  |       |             |