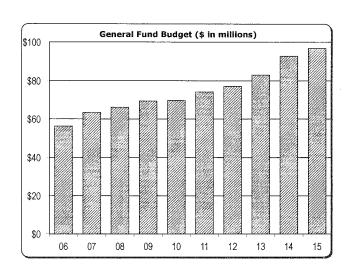

## All Campuses Summary Budgeted Revenues and Expenditures by Campus

|                               |                 | 2014-          | -2015          |                 | 2013-2014        |                |                                                                                                                |                  |       | FY05-       |
|-------------------------------|-----------------|----------------|----------------|-----------------|------------------|----------------|----------------------------------------------------------------------------------------------------------------|------------------|-------|-------------|
|                               | Ann Arbor       | Dearborn       | Flint          | Total           | Ann Arbor        | Dearborn       | Flint                                                                                                          | Total            | % Chg | FY15<br>CGR |
| Revenues:                     |                 |                |                |                 | , , ,,           |                | drakaldi aranga ara |                  |       |             |
| General Fund                  | \$1,794,910,264 | \$ 126,512,700 | \$ 109,485,700 | \$2,030,908,664 | \$ 1,724,140,087 | \$ 120,430,600 | \$ 102,130,100                                                                                                 | \$ 1,946,700,787 | 4.3%  | 4.6%        |
| Designated Fund               | 172,489,000     | 905,000        | 1,805,000      | 175,200,000     | 143,190,000      | 905,000        | 1,705,000                                                                                                      | 145,800,000      | 20.2% | 5.4%        |
| Auxiliary Activities          | 3,593,864,088   | 1,765,000      | 5,150,000      | 3,600,779,088   | 3,406,855,772    | 1,880,000      | 5,938,000                                                                                                      | 3,414,673,772    | 5.5%  | 5.8%        |
| Expendable Restricted Fund    | 1,054,925,913   | 20,575,000     | 22,675,000     | 1,098,175,913   | 1,097,196,648    | 20,375,000     | 22,425,000                                                                                                     | 1,139,996,648    | -3.7% | 3.5%        |
| Total Revenues                | \$6,616,189,265 | \$ 149,757,700 | \$ 139,116,700 | \$6,905,063,665 | \$ 6,371,382,507 | \$ 143,590,600 | \$ 132,198,100                                                                                                 | \$ 6,647,171,207 | 3.9%  | 5.0%        |
| Expenditures:<br>General Fund |                 |                |                |                 | £ 4 704 440 007  | Ф. 400 400 000 | Ф. 400 400 400                                                                                                 | £ 4.040.700.707  | 4.00/ | 4.00/       |
|                               | \$1,794,910,264 | \$ 126,512,700 | \$ 109,485,700 | \$2,030,908,664 | \$ 1,724,140,087 | \$ 120,430,600 | \$ 102,130,100                                                                                                 | \$ 1,946,700,787 | 4.3%  | 4.6%        |
| Designated Fund               | 172,489,000     | 905,000        | 1,806,000      | 175,200,000     | 143,190,000      | 905,000        | 1,705,000                                                                                                      | 145,800,000      | 20.2% | 5.4%        |
| Auxiliary Activities          | 3,638,270,720   | 1,765,000      | 5,150,000      | 3,645,185,720   | 3,495,268,487    | 1,880,000      | 5,938,000                                                                                                      | 3,503,086,487    | 4.1%  | 5.7%        |
| Expendable Restricted Fund    | 1,054,925,913   | 20,575,000     | 22,675,000     | 1,098,175,913   | 1,097,196,648    | 20,375,000     | 22,425,000                                                                                                     | 1,139,996,648    | -3.7% | 3.5%        |
| Total Expenditures            | \$6,660,595,897 | \$ 149,757,700 | \$ 139,116,700 | \$6,949,470,297 | \$ 6,459,795,222 | \$ 143,590,600 | \$ 132,198,100                                                                                                 | \$ 6,735,583,922 | 3.2%  | 5.0%        |
| Forecast Margin               | 5 (44,405,632)  | <u>\$ -</u>    | <u>s 4</u>     | \$ (44,406,632) | \$ (88,412,715)  | \$ -           | \$ -                                                                                                           | \$ (88,412,715)  |       |             |