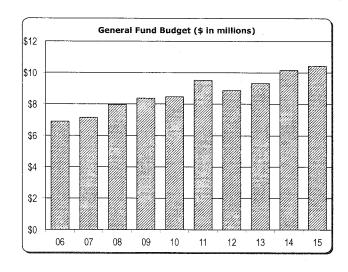

# Schedule B General Fund - All Campuses Summary of Budgeted Revenues and Expenditures

|                                 | Ann Arbor       | 2014<br>Dearborn | l-2015<br>Flint | Total           | 2013-2014<br>Total | \$ Change     |
|---------------------------------|-----------------|------------------|-----------------|-----------------|--------------------|---------------|
|                                 |                 |                  |                 | - 10(0)         | Total              | - v Ollange   |
| Revenues:                       |                 |                  |                 |                 |                    |               |
| State Appropriations            | \$ 295,174,100  | \$ 23,689,300    | \$ 21,337,700   | \$ 340,201,100  | \$ 321,540,500     | \$ 18,660,600 |
| Student Tuition & Fees          | 1,277,842,077   | 100,955,500      | 87,348,000      | 1,466,145,577   | 1,395,519,035      | 70,626,542    |
| Government Sponsored Programs:  |                 |                  |                 |                 | , , ,              | , ,           |
| Federal                         | 600,000         | _                | -               | 600,000         | 600,000            | _             |
| Indirect Cost Recovery          | 213,874,087     | 1,350,000        | 100,000         | 215,324,087     | 220,703,352        | (5,379,265)   |
| Income from Investments - Other | -               | 87,000           | 100,000         | 187,000         | 187,000            | -             |
| Departmental Activities         | 7,420,000       | 430,900          | 600,000         | 8,450,900       | 8,150,900          | 300,000       |
| Total Revenues                  | \$1,794,910,264 | \$126,512,700    | \$109,485,700   | \$2,030,908,664 | \$1,946,700,787    | \$ 84,207,877 |
| Total Expenditures              | \$1,794,910,264 | \$126,512,700    | \$109,485,700   | \$2,030,908,664 | \$1,946,700,787    | \$ 84,207,877 |
| Forecast Margin                 | \$ <u>-</u>     | \$ -             | \$ -            | \$              | \$ -               |               |
|                                 |                 |                  | -               |                 | Andrews            |               |