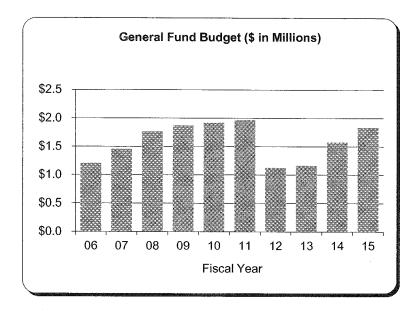

# Schedule B General Fund - All Campuses Summary of Budgeted Revenues and Expenditures

|                                 | Ann Arbor       | 2014<br>Dearborn | l-2015<br>Flint | Total           | 2013-2014<br>Total | \$ Change     |
|---------------------------------|-----------------|------------------|-----------------|-----------------|--------------------|---------------|
|                                 |                 |                  |                 | - 10(0)         | Total              | - v Ollange   |
| Revenues:                       |                 |                  |                 |                 |                    |               |
| State Appropriations            | \$ 295,174,100  | \$ 23,689,300    | \$ 21,337,700   | \$ 340,201,100  | \$ 321,540,500     | \$ 18,660,600 |
| Student Tuition & Fees          | 1,277,842,077   | 100,955,500      | 87,348,000      | 1,466,145,577   | 1,395,519,035      | 70,626,542    |
| Government Sponsored Programs:  |                 |                  |                 |                 | , , ,              | , ,           |
| Federal                         | 600,000         | _                | -               | 600,000         | 600,000            | _             |
| Indirect Cost Recovery          | 213,874,087     | 1,350,000        | 100,000         | 215,324,087     | 220,703,352        | (5,379,265)   |
| Income from Investments - Other | -               | 87,000           | 100,000         | 187,000         | 187,000            | -             |
| Departmental Activities         | 7,420,000       | 430,900          | 600,000         | 8,450,900       | 8,150,900          | 300,000       |
| Total Revenues                  | \$1,794,910,264 | \$126,512,700    | \$109,485,700   | \$2,030,908,664 | \$1,946,700,787    | \$ 84,207,877 |
| Total Expenditures              | \$1,794,910,264 | \$126,512,700    | \$109,485,700   | \$2,030,908,664 | \$1,946,700,787    | \$ 84,207,877 |
| Forecast Margin                 | \$ <u>-</u>     | \$ -             | \$ -            | \$              | \$ -               |               |
|                                 |                 |                  | -               |                 | Andrews            |               |