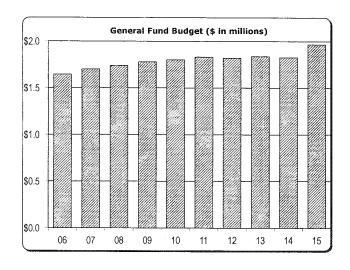

# Schedule B General Fund - All Campuses Summary of Budgeted Revenues and Expenditures

|                                 | Ann Arbor       | 2014<br>Dearborn | l-2015<br>Flint | Total           | 2013-2014<br>Total | \$ Change     |
|---------------------------------|-----------------|------------------|-----------------|-----------------|--------------------|---------------|
|                                 |                 |                  |                 | - 10(0)         | Total              | - v Ollange   |
| Revenues:                       |                 |                  |                 |                 |                    |               |
| State Appropriations            | \$ 295,174,100  | \$ 23,689,300    | \$ 21,337,700   | \$ 340,201,100  | \$ 321,540,500     | \$ 18,660,600 |
| Student Tuition & Fees          | 1,277,842,077   | 100,955,500      | 87,348,000      | 1,466,145,577   | 1,395,519,035      | 70,626,542    |
| Government Sponsored Programs:  |                 |                  |                 |                 | , , ,              | , ,           |
| Federal                         | 600,000         | _                | -               | 600,000         | 600,000            | _             |
| Indirect Cost Recovery          | 213,874,087     | 1,350,000        | 100,000         | 215,324,087     | 220,703,352        | (5,379,265)   |
| Income from Investments - Other | -               | 87,000           | 100,000         | 187,000         | 187,000            | -             |
| Departmental Activities         | 7,420,000       | 430,900          | 600,000         | 8,450,900       | 8,150,900          | 300,000       |
| Total Revenues                  | \$1,794,910,264 | \$126,512,700    | \$109,485,700   | \$2,030,908,664 | \$1,946,700,787    | \$ 84,207,877 |
| Total Expenditures              | \$1,794,910,264 | \$126,512,700    | \$109,485,700   | \$2,030,908,664 | \$1,946,700,787    | \$ 84,207,877 |
| Forecast Margin                 | \$ <u>-</u>     | \$ -             | \$ -            | \$              | \$ -               |               |
|                                 |                 |                  | -               |                 | Andrews            |               |