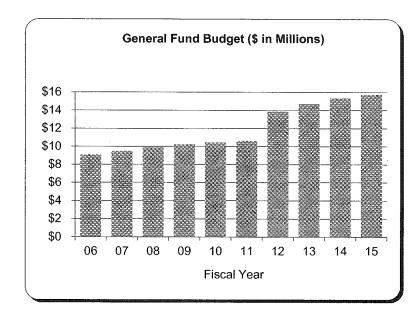

Schedule A
All Campuses
Summary of Budgeted Revenues and Expenditures by Fund

|                                          |                  |                | 2014-2015               |                          |                  |                    |                |
|------------------------------------------|------------------|----------------|-------------------------|--------------------------|------------------|--------------------|----------------|
|                                          | General          | Designated     | Auxiliary<br>Activities | Expendable<br>Restricted | Total            | 2013-2014<br>Total | \$ Change      |
| Revenues:                                |                  | <u> </u>       |                         | <u></u>                  |                  |                    |                |
| State Appropriations                     | \$ 340,201,100   | \$ -           | \$ -                    | \$ -                     | \$ 340,201,100   | \$ 321,540,500     | \$ 18,660,600  |
| Student Tuition & Fees                   | 1,466,145,577    | , -            |                         | -                        | 1,466,145,577    | 1,395,519,035      | 70,626,542     |
| Government Sponsored Programs:           |                  |                |                         |                          |                  |                    |                |
| Federal                                  | 600,000          | -              |                         | 831,000,000              | 831,600,000      | 942,600,000        | (111,000,000)  |
| Non-Federal                              | -                | -              |                         | 20,000,000               | 20,000,000       | 4,000,000          | 16,000,000     |
| Non-Government Sponsored Programs        | _                | -              |                         | 186,000,000              | 186,000,000      | 146,000,000        | 40,000,000     |
| Indirect Cost Recovery                   | 215,324,087      | 20,000,000     |                         |                          | 235,324,087      | 220,703,352        | 14,620,735     |
| Indirect Cost Recovery Alloc to Gen Oper | -                |                |                         | (235,324,087)            | (235,324,087)    | (220,703,352)      | (14,620,735)   |
| Private Gifts                            | _                | 1,000,000      | 1,960,689               | 120,000,000              | 122,960,689      | 106,419,762        | 16,540,927     |
| Income from Investments:                 |                  |                |                         |                          |                  | , ,                |                |
| Endowment and Other Invested Funds       | _                | 40,000,000     | 76,239,570              | 174,000,000              | 290,239,570      | 282,051,668        | 8,187,902      |
| Other                                    | 187,000          | 200,000        |                         | 500,000                  | 887,000          | 1,187,000          | (300,000)      |
| Auxiliary Activities:                    |                  |                |                         | •                        |                  | .,,                | (,,            |
| UM Health System                         | -                | _              | 3,208,408,358           | _                        | 3,208,408,358    | 3,030,144,399      | 178,263,959    |
| Other Auxiliary Units                    | _                | _              | 314,170,471             | _                        | 314,170,471      | 297,557,943        | 16,612,528     |
| Departmental Activities                  | 8,450,900        | 114,000,000    | 014,110,411             | 2.000,000                | 124,450,900      | 120,150,900        | 4,300,000      |
| = - F =                                  | 0, 100,000       | 111,000,000    |                         | 2,000,000                | 124,400,000      | 120,130,900        | 4,500,000      |
| Total Revenues                           | \$ 2,030,908,664 | \$ 175,200,000 | \$3,600,779,088         | \$1,098,175,913          | \$ 6,905,063,665 | \$ 6,647,171,207   | \$ 257,892,458 |
| Total Expenditures                       | \$ 2,030,908,664 | \$ 175,200,000 | \$3,645,185,720         | \$1,098,175,913          | \$ 6,949,470,297 | \$ 6,735,583,922   | \$ 213,886,374 |
| Forecast Margin                          | <u> </u>         | \$ -           | \$ (44,406,632)         | \$                       | \$ (44,406,632)  | \$ (88,412,715)    |                |