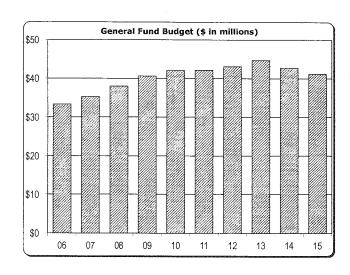

# Schedule B General Fund - All Campuses Summary of Budgeted Revenues and Expenditures

|                                 | Ann Arbor       | 2014<br>Dearborn | l-2015<br>Flint | Total           | 2013-2014<br>Total | \$ Change     |
|---------------------------------|-----------------|------------------|-----------------|-----------------|--------------------|---------------|
|                                 |                 |                  |                 | - 10(0)         | Total              | - v Ollange   |
| Revenues:                       |                 |                  |                 |                 |                    |               |
| State Appropriations            | \$ 295,174,100  | \$ 23,689,300    | \$ 21,337,700   | \$ 340,201,100  | \$ 321,540,500     | \$ 18,660,600 |
| Student Tuition & Fees          | 1,277,842,077   | 100,955,500      | 87,348,000      | 1,466,145,577   | 1,395,519,035      | 70,626,542    |
| Government Sponsored Programs:  |                 |                  |                 |                 | , , ,              | , ,           |
| Federal                         | 600,000         | _                | -               | 600,000         | 600,000            | _             |
| Indirect Cost Recovery          | 213,874,087     | 1,350,000        | 100,000         | 215,324,087     | 220,703,352        | (5,379,265)   |
| Income from Investments - Other | -               | 87,000           | 100,000         | 187,000         | 187,000            | -             |
| Departmental Activities         | 7,420,000       | 430,900          | 600,000         | 8,450,900       | 8,150,900          | 300,000       |
| Total Revenues                  | \$1,794,910,264 | \$126,512,700    | \$109,485,700   | \$2,030,908,664 | \$1,946,700,787    | \$ 84,207,877 |
| Total Expenditures              | \$1,794,910,264 | \$126,512,700    | \$109,485,700   | \$2,030,908,664 | \$1,946,700,787    | \$ 84,207,877 |
| Forecast Margin                 | \$ <u>-</u>     | \$ -             | \$ -            | \$              | \$ -               |               |
|                                 |                 |                  | -               |                 | Andrews            |               |