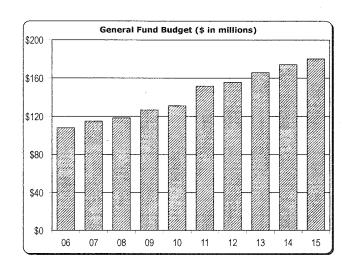

## All Campuses Summary Budgeted Revenues and Expenditures by Campus

|                               |                 | 2014-          | -2015          |                 | 2013-2014        |                |                                                                                                                |                  |       | FY05-       |
|-------------------------------|-----------------|----------------|----------------|-----------------|------------------|----------------|----------------------------------------------------------------------------------------------------------------|------------------|-------|-------------|
|                               | Ann Arbor       | Dearborn       | Flint          | Total           | Ann Arbor        | Dearborn       | Flint                                                                                                          | Total            | % Chg | FY15<br>CGR |
| Revenues:                     |                 |                |                |                 | , , ,,           |                | drakaldi aranga ara |                  |       |             |
| General Fund                  | \$1,794,910,264 | \$ 126,512,700 | \$ 109,485,700 | \$2,030,908,664 | \$ 1,724,140,087 | \$ 120,430,600 | \$ 102,130,100                                                                                                 | \$ 1,946,700,787 | 4.3%  | 4.6%        |
| Designated Fund               | 172,489,000     | 905,000        | 1,805,000      | 175,200,000     | 143,190,000      | 905,000        | 1,705,000                                                                                                      | 145,800,000      | 20.2% | 5.4%        |
| Auxiliary Activities          | 3,593,864,088   | 1,765,000      | 5,150,000      | 3,600,779,088   | 3,406,855,772    | 1,880,000      | 5,938,000                                                                                                      | 3,414,673,772    | 5.5%  | 5.8%        |
| Expendable Restricted Fund    | 1,054,925,913   | 20,575,000     | 22,675,000     | 1,098,175,913   | 1,097,196,648    | 20,375,000     | 22,425,000                                                                                                     | 1,139,996,648    | -3.7% | 3.5%        |
| Total Revenues                | \$6,616,189,265 | \$ 149,757,700 | \$ 139,116,700 | \$6,905,063,665 | \$ 6,371,382,507 | \$ 143,590,600 | \$ 132,198,100                                                                                                 | \$ 6,647,171,207 | 3.9%  | 5.0%        |
| Expenditures:<br>General Fund |                 |                |                |                 | £ 4 704 440 007  | Ф. 400 400 000 | Ф. 400 400 400                                                                                                 | £ 4.040.700.707  | 4.00/ | 4.00/       |
|                               | \$1,794,910,264 | \$ 126,512,700 | \$ 109,485,700 | \$2,030,908,664 | \$ 1,724,140,087 | \$ 120,430,600 | \$ 102,130,100                                                                                                 | \$ 1,946,700,787 | 4.3%  | 4.6%        |
| Designated Fund               | 172,489,000     | 905,000        | 1,806,000      | 175,200,000     | 143,190,000      | 905,000        | 1,705,000                                                                                                      | 145,800,000      | 20.2% | 5.4%        |
| Auxiliary Activities          | 3,638,270,720   | 1,765,000      | 5,150,000      | 3,645,185,720   | 3,495,268,487    | 1,880,000      | 5,938,000                                                                                                      | 3,503,086,487    | 4.1%  | 5.7%        |
| Expendable Restricted Fund    | 1,054,925,913   | 20,575,000     | 22,675,000     | 1,098,175,913   | 1,097,196,648    | 20,375,000     | 22,425,000                                                                                                     | 1,139,996,648    | -3.7% | 3.5%        |
| Total Expenditures            | \$6,660,595,897 | \$ 149,757,700 | \$ 139,116,700 | \$6,949,470,297 | \$ 6,459,795,222 | \$ 143,590,600 | \$ 132,198,100                                                                                                 | \$ 6,735,583,922 | 3.2%  | 5.0%        |
| Forecast Margin               | 5 (44,405,632)  | <u>\$ -</u>    | <u>s 4</u>     | \$ (44,406,632) | \$ (88,412,715)  | \$ -           | \$ -                                                                                                           | \$ (88,412,715)  |       |             |

The total revenue budget has increased \$257,892,458 or approximately 3.9% over the Fiscal Year 2014 budget. The compound growth rate from Fiscal Year 2005 is approximately 5.0%. After adjusting for inflation, this compound growth rate equates to 2.6%.