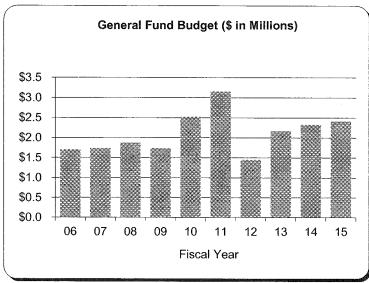

# Schedule B General Fund - All Campuses Summary of Budgeted Revenues and Expenditures

|                                 | Ann Arbor       | 2014<br>Dearborn | l-2015<br>Flint | Total           | 2013-2014<br>Total | \$ Change     |
|---------------------------------|-----------------|------------------|-----------------|-----------------|--------------------|---------------|
|                                 |                 |                  |                 | - 10(0)         | Total              | - v Ollange   |
| Revenues:                       |                 |                  |                 |                 |                    |               |
| State Appropriations            | \$ 295,174,100  | \$ 23,689,300    | \$ 21,337,700   | \$ 340,201,100  | \$ 321,540,500     | \$ 18,660,600 |
| Student Tuition & Fees          | 1,277,842,077   | 100,955,500      | 87,348,000      | 1,466,145,577   | 1,395,519,035      | 70,626,542    |
| Government Sponsored Programs:  |                 |                  |                 |                 | , , ,              | , ,           |
| Federal                         | 600,000         | _                | -               | 600,000         | 600,000            | _             |
| Indirect Cost Recovery          | 213,874,087     | 1,350,000        | 100,000         | 215,324,087     | 220,703,352        | (5,379,265)   |
| Income from Investments - Other | -               | 87,000           | 100,000         | 187,000         | 187,000            | -             |
| Departmental Activities         | 7,420,000       | 430,900          | 600,000         | 8,450,900       | 8,150,900          | 300,000       |
| Total Revenues                  | \$1,794,910,264 | \$126,512,700    | \$109,485,700   | \$2,030,908,664 | \$1,946,700,787    | \$ 84,207,877 |
| Total Expenditures              | \$1,794,910,264 | \$126,512,700    | \$109,485,700   | \$2,030,908,664 | \$1,946,700,787    | \$ 84,207,877 |
| Forecast Margin                 | \$ <u>-</u>     | \$ -             | \$ -            | \$              | \$ -               |               |
|                                 |                 |                  | -               |                 | Andrews            |               |