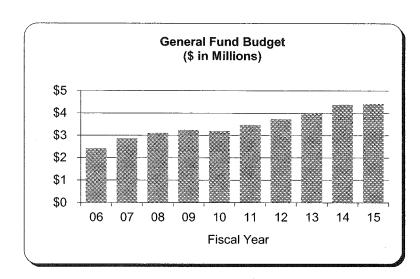

# Schedule B General Fund - All Campuses Summary of Budgeted Revenues and Expenditures

|                                 | Ann Arbor       | 2014<br>Dearborn | l-2015<br>Flint | Total           | 2013-2014<br>Total | \$ Change     |
|---------------------------------|-----------------|------------------|-----------------|-----------------|--------------------|---------------|
|                                 |                 |                  |                 | - 10(0)         | Total              | - v Ollange   |
| Revenues:                       |                 |                  |                 |                 |                    |               |
| State Appropriations            | \$ 295,174,100  | \$ 23,689,300    | \$ 21,337,700   | \$ 340,201,100  | \$ 321,540,500     | \$ 18,660,600 |
| Student Tuition & Fees          | 1,277,842,077   | 100,955,500      | 87,348,000      | 1,466,145,577   | 1,395,519,035      | 70,626,542    |
| Government Sponsored Programs:  |                 |                  |                 |                 | , , ,              | , ,           |
| Federal                         | 600,000         | _                | -               | 600,000         | 600,000            | _             |
| Indirect Cost Recovery          | 213,874,087     | 1,350,000        | 100,000         | 215,324,087     | 220,703,352        | (5,379,265)   |
| Income from Investments - Other | -               | 87,000           | 100,000         | 187,000         | 187,000            | -             |
| Departmental Activities         | 7,420,000       | 430,900          | 600,000         | 8,450,900       | 8,150,900          | 300,000       |
| Total Revenues                  | \$1,794,910,264 | \$126,512,700    | \$109,485,700   | \$2,030,908,664 | \$1,946,700,787    | \$ 84,207,877 |
| Total Expenditures              | \$1,794,910,264 | \$126,512,700    | \$109,485,700   | \$2,030,908,664 | \$1,946,700,787    | \$ 84,207,877 |
| Forecast Margin                 | \$ <u>-</u>     | \$ -             | \$ -            | \$              | \$ -               |               |
|                                 |                 |                  | -               |                 | Andrews            |               |