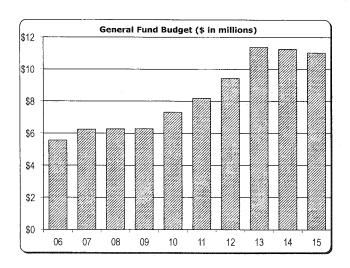

# Schedule B General Fund - All Campuses Summary of Budgeted Revenues and Expenditures

|                                 | Ann Arbor       | 2014<br>Dearborn | l-2015<br>Flint | Total           | 2013-2014<br>Total | \$ Change     |
|---------------------------------|-----------------|------------------|-----------------|-----------------|--------------------|---------------|
|                                 |                 |                  |                 | - 10(0)         | Total              | - v Ollange   |
| Revenues:                       |                 |                  |                 |                 |                    |               |
| State Appropriations            | \$ 295,174,100  | \$ 23,689,300    | \$ 21,337,700   | \$ 340,201,100  | \$ 321,540,500     | \$ 18,660,600 |
| Student Tuition & Fees          | 1,277,842,077   | 100,955,500      | 87,348,000      | 1,466,145,577   | 1,395,519,035      | 70,626,542    |
| Government Sponsored Programs:  |                 |                  |                 |                 | , , ,              | , ,           |
| Federal                         | 600,000         | _                | -               | 600,000         | 600,000            | _             |
| Indirect Cost Recovery          | 213,874,087     | 1,350,000        | 100,000         | 215,324,087     | 220,703,352        | (5,379,265)   |
| Income from Investments - Other | -               | 87,000           | 100,000         | 187,000         | 187,000            | -             |
| Departmental Activities         | 7,420,000       | 430,900          | 600,000         | 8,450,900       | 8,150,900          | 300,000       |
| Total Revenues                  | \$1,794,910,264 | \$126,512,700    | \$109,485,700   | \$2,030,908,664 | \$1,946,700,787    | \$ 84,207,877 |
| Total Expenditures              | \$1,794,910,264 | \$126,512,700    | \$109,485,700   | \$2,030,908,664 | \$1,946,700,787    | \$ 84,207,877 |
| Forecast Margin                 | \$ <u>-</u>     | \$ -             | \$ -            | \$              | \$ -               |               |
|                                 |                 |                  | -               |                 | Andrews            |               |