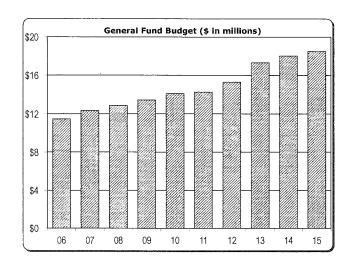

# Schedule B General Fund - All Campuses Summary of Budgeted Revenues and Expenditures

|                                 | Ann Arbor       | 2014<br>Dearborn | l-2015<br>Flint | Total           | 2013-2014<br>Total | \$ Change     |
|---------------------------------|-----------------|------------------|-----------------|-----------------|--------------------|---------------|
|                                 |                 |                  |                 | - 10(0)         | Total              | - v Ollange   |
| Revenues:                       |                 |                  |                 |                 |                    |               |
| State Appropriations            | \$ 295,174,100  | \$ 23,689,300    | \$ 21,337,700   | \$ 340,201,100  | \$ 321,540,500     | \$ 18,660,600 |
| Student Tuition & Fees          | 1,277,842,077   | 100,955,500      | 87,348,000      | 1,466,145,577   | 1,395,519,035      | 70,626,542    |
| Government Sponsored Programs:  |                 |                  |                 |                 | , , ,              | , ,           |
| Federal                         | 600,000         | _                | -               | 600,000         | 600,000            | _             |
| Indirect Cost Recovery          | 213,874,087     | 1,350,000        | 100,000         | 215,324,087     | 220,703,352        | (5,379,265)   |
| Income from Investments - Other | -               | 87,000           | 100,000         | 187,000         | 187,000            | -             |
| Departmental Activities         | 7,420,000       | 430,900          | 600,000         | 8,450,900       | 8,150,900          | 300,000       |
| Total Revenues                  | \$1,794,910,264 | \$126,512,700    | \$109,485,700   | \$2,030,908,664 | \$1,946,700,787    | \$ 84,207,877 |
| Total Expenditures              | \$1,794,910,264 | \$126,512,700    | \$109,485,700   | \$2,030,908,664 | \$1,946,700,787    | \$ 84,207,877 |
| Forecast Margin                 | \$ <u>-</u>     | \$ -             | \$ -            | \$              | \$ -               |               |
|                                 |                 |                  | -               |                 | Andrews            |               |