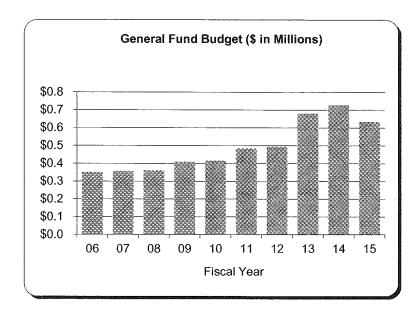

ared services for technology.

### Other Instructional Units University of Michigan - Dearborn

#### General Fund Budget - Fiscal Year 2014-15:

| % Change                            |                                         | 10.70/  |
|-------------------------------------|-----------------------------------------|---------|
| Total Fiscal Year 2014-15           | \$                                      | 633,874 |
| Current Year Increase               | *************************************** | (92,149 |
| Adjusted Fiscal Year 2013-14 Budget |                                         | 726,023 |
| Transfers                           |                                         | -       |
| Fiscal Year 2013-14 Budget          | \$                                      | 726,023 |



-12.7%



- 1. In FY13, the budget was increased by \$150K to support instruction to department program budgets.
- 2. In FY15, the budget was reduced by \$92K to support staffing in other areas.

### **Chancellor's Area University of Michigan - Dearborn**

3.0%

#### General Fund Budget - Fiscal Year 2014-15:

| Fiscal Year 2013-14 Budget          | \$ 2,327,324 |
|-------------------------------------|--------------|
| Transfers                           | 9,947        |
| Adjusted Fiscal Year 2013-14 Budget | 2,337,271    |
| Current Year Increase               | 70,795       |
| Total Fiscal Year 2014-15           | \$ 2,408,066 |
| % Change                            | 3.0%         |







- 1. In FY08, the campus contingency was increased by \$124K.
- 2. In FY09, the campus contingency was d