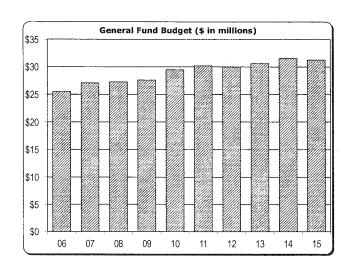

## Schedule C Designated Fund - All Campuses Summary of Budgeted Revenues and Expenditures

|       |             | *************************************** | 2014                                                                         | -2015                                                                                                                                                                                                             |                                                                                                                                                                                                     |                                        |                                                                                                                                                                                                                               |                                                                                                                                                                                                                                                                                                                                                                                                                                                                           | 2013-2014                                                                                                                                                                                                                                                                                                                                                                                                                                                                                                                                                                                                                                                                                                                                                                                                                                                                                                                                                                                                                                                                                                                                                                                                                                                                                                                                                                                                                                                                                                                                                                                                                                                                                                                                                                                                                                                                                                                                                                                                                                                                                                                      |                                                                                                                                                                                                                                                                                                                                                                                                                                                                                                                                                                                            |                                                                                                                                                                                                                                                                                                                                                                                                                                                                                                                                                                 |  |
|-------|-------------|-----------------------------------------|------------------------------------------------------------------------------|-------------------------------------------------------------------------------------------------------------------------------------------------------------------------------------------------------------------|-----------------------------------------------------------------------------------------------------------------------------------------------------------------------------------------------------|----------------------------------------|-------------------------------------------------------------------------------------------------------------------------------------------------------------------------------------------------------------------------------|---------------------------------------------------------------------------------------------------------------------------------------------------------------------------------------------------------------------------------------------------------------------------------------------------------------------------------------------------------------------------------------------------------------------------------------------------------------------------|--------------------------------------------------------------------------------------------------------------------------------------------------------------------------------------------------------------------------------------------------------------------------------------------------------------------------------------------------------------------------------------------------------------------------------------------------------------------------------------------------------------------------------------------------------------------------------------------------------------------------------------------------------------------------------------------------------------------------------------------------------------------------------------------------------------------------------------------------------------------------------------------------------------------------------------------------------------------------------------------------------------------------------------------------------------------------------------------------------------------------------------------------------------------------------------------------------------------------------------------------------------------------------------------------------------------------------------------------------------------------------------------------------------------------------------------------------------------------------------------------------------------------------------------------------------------------------------------------------------------------------------------------------------------------------------------------------------------------------------------------------------------------------------------------------------------------------------------------------------------------------------------------------------------------------------------------------------------------------------------------------------------------------------------------------------------------------------------------------------------------------|--------------------------------------------------------------------------------------------------------------------------------------------------------------------------------------------------------------------------------------------------------------------------------------------------------------------------------------------------------------------------------------------------------------------------------------------------------------------------------------------------------------------------------------------------------------------------------------------|-----------------------------------------------------------------------------------------------------------------------------------------------------------------------------------------------------------------------------------------------------------------------------------------------------------------------------------------------------------------------------------------------------------------------------------------------------------------------------------------------------------------------------------------------------------------|--|
| An    | n Arbor     | D                                       |                                                                              |                                                                                                                                                                                                                   | Flint                                                                                                                                                                                               |                                        | Total                                                                                                                                                                                                                         |                                                                                                                                                                                                                                                                                                                                                                                                                                                                           | Total                                                                                                                                                                                                                                                                                                                                                                                                                                                                                                                                                                                                                                                                                                                                                                                                                                                                                                                                                                                                                                                                                                                                                                                                                                                                                                                                                                                                                                                                                                                                                                                                                                                                                                                                                                                                                                                                                                                                                                                                                                                                                                                          |                                                                                                                                                                                                                                                                                                                                                                                                                                                                                                                                                                                            | \$ Change                                                                                                                                                                                                                                                                                                                                                                                                                                                                                                                                                       |  |
|       |             |                                         |                                                                              |                                                                                                                                                                                                                   |                                                                                                                                                                                                     |                                        |                                                                                                                                                                                                                               | 44.0060.00                                                                                                                                                                                                                                                                                                                                                                                                                                                                | processors and resolution to the processor of the process |                                                                                                                                                                                                                                                                                                                                                                                                                                                                                                                                                                                            |                                                                                                                                                                                                                                                                                                                                                                                                                                                                                                                                                                 |  |
| \$    | 1,000,000   | \$                                      | _                                                                            | \$                                                                                                                                                                                                                | _                                                                                                                                                                                                   | \$                                     | 1,000,000                                                                                                                                                                                                                     | \$                                                                                                                                                                                                                                                                                                                                                                                                                                                                        | 1,000,000                                                                                                                                                                                                                                                                                                                                                                                                                                                                                                                                                                                                                                                                                                                                                                                                                                                                                                                                                                                                                                                                                                                                                                                                                                                                                                                                                                                                                                                                                                                                                                                                                                                                                                                                                                                                                                                                                                                                                                                                                                                                                                                      | \$                                                                                                                                                                                                                                                                                                                                                                                                                                                                                                                                                                                         | -                                                                                                                                                                                                                                                                                                                                                                                                                                                                                                                                                               |  |
|       |             |                                         |                                                                              |                                                                                                                                                                                                                   |                                                                                                                                                                                                     |                                        |                                                                                                                                                                                                                               |                                                                                                                                                                                                                                                                                                                                                                                                                                                                           |                                                                                                                                                                                                                                                                                                                                                                                                                                                                                                                                                                                                                                                                                                                                                                                                                                                                                                                                                                                                                                                                                                                                                                                                                                                                                                                                                                                                                                                                                                                                                                                                                                                                                                                                                                                                                                                                                                                                                                                                                                                                                                                                |                                                                                                                                                                                                                                                                                                                                                                                                                                                                                                                                                                                            |                                                                                                                                                                                                                                                                                                                                                                                                                                                                                                                                                                 |  |
| 4     | 40,000,000  |                                         | -                                                                            |                                                                                                                                                                                                                   | -                                                                                                                                                                                                   |                                        | 40,000,000                                                                                                                                                                                                                    |                                                                                                                                                                                                                                                                                                                                                                                                                                                                           | 34,500,000                                                                                                                                                                                                                                                                                                                                                                                                                                                                                                                                                                                                                                                                                                                                                                                                                                                                                                                                                                                                                                                                                                                                                                                                                                                                                                                                                                                                                                                                                                                                                                                                                                                                                                                                                                                                                                                                                                                                                                                                                                                                                                                     |                                                                                                                                                                                                                                                                                                                                                                                                                                                                                                                                                                                            | 5,500,000                                                                                                                                                                                                                                                                                                                                                                                                                                                                                                                                                       |  |
|       | 189,000     |                                         | 5,000                                                                        |                                                                                                                                                                                                                   | 6,000                                                                                                                                                                                               |                                        | 200,000                                                                                                                                                                                                                       |                                                                                                                                                                                                                                                                                                                                                                                                                                                                           | 300,000                                                                                                                                                                                                                                                                                                                                                                                                                                                                                                                                                                                                                                                                                                                                                                                                                                                                                                                                                                                                                                                                                                                                                                                                                                                                                                                                                                                                                                                                                                                                                                                                                                                                                                                                                                                                                                                                                                                                                                                                                                                                                                                        |                                                                                                                                                                                                                                                                                                                                                                                                                                                                                                                                                                                            | (100,000)                                                                                                                                                                                                                                                                                                                                                                                                                                                                                                                                                       |  |
| 1     | 11,300,000  |                                         | 900,000                                                                      |                                                                                                                                                                                                                   | 1,800,000                                                                                                                                                                                           | ď                                      | 114,000,000                                                                                                                                                                                                                   |                                                                                                                                                                                                                                                                                                                                                                                                                                                                           | 110,000,000                                                                                                                                                                                                                                                                                                                                                                                                                                                                                                                                                                                                                                                                                                                                                                                                                                                                                                                                                                                                                                                                                                                                                                                                                                                                                                                                                                                                                                                                                                                                                                                                                                                                                                                                                                                                                                                                                                                                                                                                                                                                                                                    |                                                                                                                                                                                                                                                                                                                                                                                                                                                                                                                                                                                            | 4,000,000                                                                                                                                                                                                                                                                                                                                                                                                                                                                                                                                                       |  |
| 2     | 20,000,000  |                                         | _                                                                            |                                                                                                                                                                                                                   | -                                                                                                                                                                                                   |                                        | 20,000,000                                                                                                                                                                                                                    |                                                                                                                                                                                                                                                                                                                                                                                                                                                                           | -                                                                                                                                                                                                                                                                                                                                                                                                                                                                                                                                                                                                                                                                                                                                                                                                                                                                                                                                                                                                                                                                                                                                                                                                                                                                                                                                                                                                                                                                                                                                                                                                                                                                                                                                                                                                                                                                                                                                                                                                                                                                                                                              |                                                                                                                                                                                                                                                                                                                                                                                                                                                                                                                                                                                            | 20,000,000                                                                                                                                                                                                                                                                                                                                                                                                                                                                                                                                                      |  |
| \$ 1  | 72,489,000  | \$                                      | 905,000                                                                      | \$                                                                                                                                                                                                                | 1,806,000                                                                                                                                                                                           | \$                                     | 175,200,000                                                                                                                                                                                                                   | \$                                                                                                                                                                                                                                                                                                                                                                                                                                                                        | 145,800,000                                                                                                                                                                                                                                                                                                                                                                                                                                                                                                                                                                                                                                                                                                                                                                                                                                                                                                                                                                                                                                                                                                                                                                                                                                                                                                                                                                                                                                                                                                                                                                                                                                                                                                                                                                                                                                                                                                                                                                                                                                                                                                                    | \$                                                                                                                                                                                                                                                                                                                                                                                                                                                                                                                                                                                         | 29,400,000                                                                                                                                                                                                                                                                                                                                                                                                                                                                                                                                                      |  |
| \$ 17 | 72,489,000  | \$                                      | 905,000                                                                      | \$                                                                                                                                                                                                                | 1,806,000                                                                                                                                                                                           | \$                                     | 175,200,000                                                                                                                                                                                                                   | \$                                                                                                                                                                                                                                                                                                                                                                                                                                                                        | 145,800,000                                                                                                                                                                                                                                                                                                                                                                                                                                                                                                                                                                                                                                                                                                                                                                                                                                                                                                                                                                                                                                                                                                                                                                                                                                                                                                                                                                                                                                                                                                                                                                                                                                                                                                                                                                                                                                                                                                                                                                                                                                                                                                                    | \$                                                                                                                                                                                                                                                                                                                                                                                                                                                                                                                                                                                         | 29,400,000                                                                                                                                                                                                                                                                                                                                                                                                                                                                                                                                                      |  |
| \$    |             | \$                                      | -                                                                            | \$                                                                                                                                                                                                                | -                                                                                                                                                                                                   | S                                      |                                                                                                                                                                                                                               | \$                                                                                                                                                                                                                                                                                                                                                                                                                                                                        | -                                                                                                                                                                                                                                                                                                                                                                                                                                                                                                                                                                                                                                                                                                                                                                                                                                                                                                                                                                                                                                                                                                                                                                                                                                                                                                                                                                                                                                                                                                                                                                                                                                                                                                                                                                                                                                                                                                                                                                                                                                                                                                                              |                                                                                                                                                                                                                                                                                                                                                                                                                                                                                                                                                                                            |                                                                                                                                                                                                                                                                                                                                                                                                                                                                                                                                                                 |  |
|       | \$<br>1<br> | 40,000,000                              | \$ 1,000,000 \$  40,000,000 189,000 111,300,000 20,000,000 \$ 172,489,000 \$ | Ann Arbor       Dearborn         \$ 1,000,000       -         40,000,000       -         189,000       5,000         111,300,000       900,000         20,000,000       -         \$ 172,489,000       \$ 905,000 | Ann Arbor     Dearborn       \$ 1,000,000     -       \$ 40,000,000     -       \$ 189,000     5,000       \$ 111,300,000     900,000       \$ 20,000,000     -       \$ 172,489,000     \$ 905,000 | \$ 1,000,000 \$ - \$ - \$ - 40,000,000 | Ann Arbor         Dearborn         Flint           \$ 1,000,000         - \$ - \$           40,000,000         189,000         5,000         6,000           111,300,000         900,000         1,800,000         20,000,000 | Ann Arbor         Dearborn         Flint         Total           \$ 1,000,000         \$ -         \$ 1,000,000           40,000,000         -         -         40,000,000           189,000         5,000         6,000         200,000           111,300,000         900,000         1,800,000         114,000,000           20,000,000         -         -         20,000,000           \$ 172,489,000         \$ 905,000         \$ 1,806,000         \$ 175,200,000 | Ann Arbor         Dearborn         Flint         Total           \$ 1,000,000         \$ -         \$ 1,000,000         \$           \$ 40,000,000         -         -         40,000,000         \$           \$ 111,300,000         \$ 5,000         \$ 6,000         \$ 200,000         \$           \$ 112,489,000         \$ 905,000         \$ 1,806,000         \$ 175,200,000         \$                                                                                                                                                                                                                                                                                                                                                                                                                                                                                                                                                                                                                                                                                                                                                                                                                                                                                                                                                                                                                                                                                                                                                                                                                                                                                                                                                                                                                                                                                                                                                                                                                                                                                                                               | Ann Arbor         Dearborn         Flint         Total         Total           \$ 1,000,000         \$ - \$ - \$ 1,000,000         \$ 1,000,000           40,000,000         40,000,000         34,500,000           189,000         5,000         6,000         200,000         300,000           111,300,000         900,000         1,800,000         114,000,000         110,000,000           20,000,000         20,000,000         - 20,000,000         - 145,800,000           \$ 172,489,000         \$ 905,000         \$ 1,806,000         \$ 175,200,000         \$ 145,800,000 | Ann Arbor         Dearborn         Flint         Total         Total           \$ 1,000,000         \$ - \$ - \$ 1,000,000         \$ 1,000,000         \$ 1,000,000           \$ 40,000,000         40,000,000         34,500,000           \$ 189,000         5,000         6,000         200,000         300,000           \$ 111,300,000         900,000         1,800,000         114,000,000         110,000,000           \$ 20,000,000         20,000,000         20,000,000         \$ 145,800,000         \$ \$ 175,200,000         \$ \$ 145,800,000 |  |