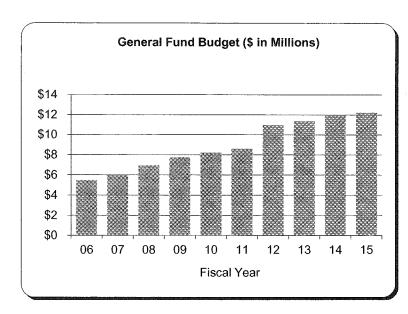

## Schedule C Designated Fund - All Campuses Summary of Budgeted Revenues and Expenditures

|       |             | *************************************** | 2014                                                                         | -2015                                                                                                                                                                                                             |                                                                                                                                                                                                     |                                        |                                                                                                                                                                                                                               |                                                                                                                                                                                                                                                                                                                                                                                                                                                                           | 2013-2014                                                                                                                                                                                                                                                                                                                                                                                                                                                                                                                                                                                                                                                                                                                                                                                                                                                                                                                                                                                                                                                                                                                                                                                                                                                                                                                                                                                                                                                                                                                                                                                                                                                                                                                                                                                                                                                                                                                                                                                                                                                                                                                      |                                                                                                                                                                                                                                                                                                                                                                                                                                                                                                                                                                                            |                                                                                                                                                                                                                                                                                                                                                                                                                                                                                                                                                                 |  |
|-------|-------------|-----------------------------------------|------------------------------------------------------------------------------|-------------------------------------------------------------------------------------------------------------------------------------------------------------------------------------------------------------------|-----------------------------------------------------------------------------------------------------------------------------------------------------------------------------------------------------|----------------------------------------|-------------------------------------------------------------------------------------------------------------------------------------------------------------------------------------------------------------------------------|---------------------------------------------------------------------------------------------------------------------------------------------------------------------------------------------------------------------------------------------------------------------------------------------------------------------------------------------------------------------------------------------------------------------------------------------------------------------------|--------------------------------------------------------------------------------------------------------------------------------------------------------------------------------------------------------------------------------------------------------------------------------------------------------------------------------------------------------------------------------------------------------------------------------------------------------------------------------------------------------------------------------------------------------------------------------------------------------------------------------------------------------------------------------------------------------------------------------------------------------------------------------------------------------------------------------------------------------------------------------------------------------------------------------------------------------------------------------------------------------------------------------------------------------------------------------------------------------------------------------------------------------------------------------------------------------------------------------------------------------------------------------------------------------------------------------------------------------------------------------------------------------------------------------------------------------------------------------------------------------------------------------------------------------------------------------------------------------------------------------------------------------------------------------------------------------------------------------------------------------------------------------------------------------------------------------------------------------------------------------------------------------------------------------------------------------------------------------------------------------------------------------------------------------------------------------------------------------------------------------|--------------------------------------------------------------------------------------------------------------------------------------------------------------------------------------------------------------------------------------------------------------------------------------------------------------------------------------------------------------------------------------------------------------------------------------------------------------------------------------------------------------------------------------------------------------------------------------------|-----------------------------------------------------------------------------------------------------------------------------------------------------------------------------------------------------------------------------------------------------------------------------------------------------------------------------------------------------------------------------------------------------------------------------------------------------------------------------------------------------------------------------------------------------------------|--|
| An    | n Arbor     | D                                       |                                                                              |                                                                                                                                                                                                                   | Flint                                                                                                                                                                                               |                                        | Total                                                                                                                                                                                                                         |                                                                                                                                                                                                                                                                                                                                                                                                                                                                           | Total                                                                                                                                                                                                                                                                                                                                                                                                                                                                                                                                                                                                                                                                                                                                                                                                                                                                                                                                                                                                                                                                                                                                                                                                                                                                                                                                                                                                                                                                                                                                                                                                                                                                                                                                                                                                                                                                                                                                                                                                                                                                                                                          |                                                                                                                                                                                                                                                                                                                                                                                                                                                                                                                                                                                            | \$ Change                                                                                                                                                                                                                                                                                                                                                                                                                                                                                                                                                       |  |
|       |             |                                         |                                                                              |                                                                                                                                                                                                                   |                                                                                                                                                                                                     |                                        |                                                                                                                                                                                                                               | 44.0060.00                                                                                                                                                                                                                                                                                                                                                                                                                                                                | processors and resolution to the processor of the process |                                                                                                                                                                                                                                                                                                                                                                                                                                                                                                                                                                                            |                                                                                                                                                                                                                                                                                                                                                                                                                                                                                                                                                                 |  |
| \$    | 1,000,000   | \$                                      | _                                                                            | \$                                                                                                                                                                                                                | _                                                                                                                                                                                                   | \$                                     | 1,000,000                                                                                                                                                                                                                     | \$                                                                                                                                                                                                                                                                                                                                                                                                                                                                        | 1,000,000                                                                                                                                                                                                                                                                                                                                                                                                                                                                                                                                                                                                                                                                                                                                                                                                                                                                                                                                                                                                                                                                                                                                                                                                                                                                                                                                                                                                                                                                                                                                                                                                                                                                                                                                                                                                                                                                                                                                                                                                                                                                                                                      | \$                                                                                                                                                                                                                                                                                                                                                                                                                                                                                                                                                                                         | -                                                                                                                                                                                                                                                                                                                                                                                                                                                                                                                                                               |  |
|       |             |                                         |                                                                              |                                                                                                                                                                                                                   |                                                                                                                                                                                                     |                                        |                                                                                                                                                                                                                               |                                                                                                                                                                                                                                                                                                                                                                                                                                                                           |                                                                                                                                                                                                                                                                                                                                                                                                                                                                                                                                                                                                                                                                                                                                                                                                                                                                                                                                                                                                                                                                                                                                                                                                                                                                                                                                                                                                                                                                                                                                                                                                                                                                                                                                                                                                                                                                                                                                                                                                                                                                                                                                |                                                                                                                                                                                                                                                                                                                                                                                                                                                                                                                                                                                            |                                                                                                                                                                                                                                                                                                                                                                                                                                                                                                                                                                 |  |
| 4     | 40,000,000  |                                         | -                                                                            |                                                                                                                                                                                                                   | -                                                                                                                                                                                                   |                                        | 40,000,000                                                                                                                                                                                                                    |                                                                                                                                                                                                                                                                                                                                                                                                                                                                           | 34,500,000                                                                                                                                                                                                                                                                                                                                                                                                                                                                                                                                                                                                                                                                                                                                                                                                                                                                                                                                                                                                                                                                                                                                                                                                                                                                                                                                                                                                                                                                                                                                                                                                                                                                                                                                                                                                                                                                                                                                                                                                                                                                                                                     |                                                                                                                                                                                                                                                                                                                                                                                                                                                                                                                                                                                            | 5,500,000                                                                                                                                                                                                                                                                                                                                                                                                                                                                                                                                                       |  |
|       | 189,000     |                                         | 5,000                                                                        |                                                                                                                                                                                                                   | 6,000                                                                                                                                                                                               |                                        | 200,000                                                                                                                                                                                                                       |                                                                                                                                                                                                                                                                                                                                                                                                                                                                           | 300,000                                                                                                                                                                                                                                                                                                                                                                                                                                                                                                                                                                                                                                                                                                                                                                                                                                                                                                                                                                                                                                                                                                                                                                                                                                                                                                                                                                                                                                                                                                                                                                                                                                                                                                                                                                                                                                                                                                                                                                                                                                                                                                                        |                                                                                                                                                                                                                                                                                                                                                                                                                                                                                                                                                                                            | (100,000)                                                                                                                                                                                                                                                                                                                                                                                                                                                                                                                                                       |  |
| 1     | 11,300,000  |                                         | 900,000                                                                      |                                                                                                                                                                                                                   | 1,800,000                                                                                                                                                                                           | ď                                      | 114,000,000                                                                                                                                                                                                                   |                                                                                                                                                                                                                                                                                                                                                                                                                                                                           | 110,000,000                                                                                                                                                                                                                                                                                                                                                                                                                                                                                                                                                                                                                                                                                                                                                                                                                                                                                                                                                                                                                                                                                                                                                                                                                                                                                                                                                                                                                                                                                                                                                                                                                                                                                                                                                                                                                                                                                                                                                                                                                                                                                                                    |                                                                                                                                                                                                                                                                                                                                                                                                                                                                                                                                                                                            | 4,000,000                                                                                                                                                                                                                                                                                                                                                                                                                                                                                                                                                       |  |
| 2     | 20,000,000  |                                         | _                                                                            |                                                                                                                                                                                                                   | -                                                                                                                                                                                                   |                                        | 20,000,000                                                                                                                                                                                                                    |                                                                                                                                                                                                                                                                                                                                                                                                                                                                           | -                                                                                                                                                                                                                                                                                                                                                                                                                                                                                                                                                                                                                                                                                                                                                                                                                                                                                                                                                                                                                                                                                                                                                                                                                                                                                                                                                                                                                                                                                                                                                                                                                                                                                                                                                                                                                                                                                                                                                                                                                                                                                                                              |                                                                                                                                                                                                                                                                                                                                                                                                                                                                                                                                                                                            | 20,000,000                                                                                                                                                                                                                                                                                                                                                                                                                                                                                                                                                      |  |
| \$ 1  | 72,489,000  | \$                                      | 905,000                                                                      | \$                                                                                                                                                                                                                | 1,806,000                                                                                                                                                                                           | \$                                     | 175,200,000                                                                                                                                                                                                                   | \$                                                                                                                                                                                                                                                                                                                                                                                                                                                                        | 145,800,000                                                                                                                                                                                                                                                                                                                                                                                                                                                                                                                                                                                                                                                                                                                                                                                                                                                                                                                                                                                                                                                                                                                                                                                                                                                                                                                                                                                                                                                                                                                                                                                                                                                                                                                                                                                                                                                                                                                                                                                                                                                                                                                    | \$                                                                                                                                                                                                                                                                                                                                                                                                                                                                                                                                                                                         | 29,400,000                                                                                                                                                                                                                                                                                                                                                                                                                                                                                                                                                      |  |
| \$ 17 | 72,489,000  | \$                                      | 905,000                                                                      | \$                                                                                                                                                                                                                | 1,806,000                                                                                                                                                                                           | \$                                     | 175,200,000                                                                                                                                                                                                                   | \$                                                                                                                                                                                                                                                                                                                                                                                                                                                                        | 145,800,000                                                                                                                                                                                                                                                                                                                                                                                                                                                                                                                                                                                                                                                                                                                                                                                                                                                                                                                                                                                                                                                                                                                                                                                                                                                                                                                                                                                                                                                                                                                                                                                                                                                                                                                                                                                                                                                                                                                                                                                                                                                                                                                    | \$                                                                                                                                                                                                                                                                                                                                                                                                                                                                                                                                                                                         | 29,400,000                                                                                                                                                                                                                                                                                                                                                                                                                                                                                                                                                      |  |
| \$    |             | \$                                      | -                                                                            | \$                                                                                                                                                                                                                | -                                                                                                                                                                                                   | S                                      |                                                                                                                                                                                                                               | \$                                                                                                                                                                                                                                                                                                                                                                                                                                                                        | -                                                                                                                                                                                                                                                                                                                                                                                                                                                                                                                                                                                                                                                                                                                                                                                                                                                                                                                                                                                                                                                                                                                                                                                                                                                                                                                                                                                                                                                                                                                                                                                                                                                                                                                                                                                                                                                                                                                                                                                                                                                                                                                              |                                                                                                                                                                                                                                                                                                                                                                                                                                                                                                                                                                                            |                                                                                                                                                                                                                                                                                                                                                                                                                                                                                                                                                                 |  |
|       | \$<br>1<br> | 40,000,000                              | \$ 1,000,000 \$  40,000,000 189,000 111,300,000 20,000,000 \$ 172,489,000 \$ | Ann Arbor       Dearborn         \$ 1,000,000       -         40,000,000       -         189,000       5,000         111,300,000       900,000         20,000,000       -         \$ 172,489,000       \$ 905,000 | Ann Arbor     Dearborn       \$ 1,000,000     -       \$ 40,000,000     -       \$ 189,000     5,000       \$ 111,300,000     900,000       \$ 20,000,000     -       \$ 172,489,000     \$ 905,000 | \$ 1,000,000 \$ - \$ - \$ - 40,000,000 | Ann Arbor         Dearborn         Flint           \$ 1,000,000         - \$ - \$           40,000,000         189,000         5,000         6,000           111,300,000         900,000         1,800,000         20,000,000 | Ann Arbor         Dearborn         Flint         Total           \$ 1,000,000         \$ -         \$ 1,000,000           40,000,000         -         -         40,000,000           189,000         5,000         6,000         200,000           111,300,000         900,000         1,800,000         114,000,000           20,000,000         -         -         20,000,000           \$ 172,489,000         \$ 905,000         \$ 1,806,000         \$ 175,200,000 | Ann Arbor         Dearborn         Flint         Total           \$ 1,000,000         \$ -         \$ 1,000,000         \$           \$ 40,000,000         -         -         40,000,000         \$           \$ 111,300,000         \$ 5,000         \$ 6,000         \$ 200,000         \$           \$ 112,489,000         \$ 905,000         \$ 1,806,000         \$ 175,200,000         \$                                                                                                                                                                                                                                                                                                                                                                                                                                                                                                                                                                                                                                                                                                                                                                                                                                                                                                                                                                                                                                                                                                                                                                                                                                                                                                                                                                                                                                                                                                                                                                                                                                                                                                                               | Ann Arbor         Dearborn         Flint         Total         Total           \$ 1,000,000         \$ - \$ - \$ 1,000,000         \$ 1,000,000           40,000,000         40,000,000         34,500,000           189,000         5,000         6,000         200,000         300,000           111,300,000         900,000         1,800,000         114,000,000         110,000,000           20,000,000         20,000,000         - 20,000,000         - 145,800,000           \$ 172,489,000         \$ 905,000         \$ 1,806,000         \$ 175,200,000         \$ 145,800,000 | Ann Arbor         Dearborn         Flint         Total         Total           \$ 1,000,000         \$ - \$ - \$ 1,000,000         \$ 1,000,000         \$ 1,000,000           \$ 40,000,000         40,000,000         34,500,000           \$ 189,000         5,000         6,000         200,000         300,000           \$ 111,300,000         900,000         1,800,000         114,000,000         110,000,000           \$ 20,000,000         20,000,000         20,000,000         \$ 145,800,000         \$ \$ 175,200,000         \$ \$ 145,800,000 |  |