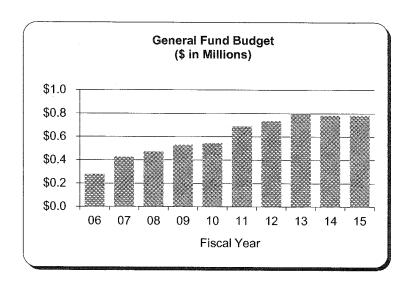

scal Year 2013-14 Budget
Current Year Increase (Decrease)
Total Fiscal Year 2014-15

(190,000) 4,067,700 -\$ 4,067,700

4,257,700

% Change

0.0%



- 1. In FY09, the overall cost of utilities was estimated to increase by about 6%. Any increase above that amount was due to additional hours of operation required by the opening of student housing.
- 2. In FY11, due to a focus on cost savings, the Utilities budget was not increased.
- 3. In FY13, the budget was increased due to water and sewer rates.

#### ~

## Central Support University of Michigan - Flint

General Fund Budget - Fiscal Year 2014-15:

Fiscal Year 2013-14 Budget
Miscellaneous Transfers
Adjusted Fiscal Year 2013-14 Budget
Current Year Increase (Decrease)
Total Fiscal Year 2014-15

\$ 782,500

782,500

782,500

% Change

0.0%



- 1. In FY11, a total of \$143K was added to this budget for increases in unemployment compensation, employee tuition reimbursement, and dependent tuition scholarship.
- 2. In FY12, a total of \$47K was added to this budget for increases in employee tuition reimbursement and dependent tuition scholarship.

#### 2

## General Administrative Services University of Michigan - Flint

#### General Fund Budget - Fiscal Year 2014-15:

Fiscal Year 2013-14 Budget
Miscellaneous Transfers
Adjusted Fiscal Year 2013-14 Budget
Current Year Increase (Decrease)
Total Fiscal Year 2014-15

(546,500) 5,713,625 497,800 **\$ 6,211,425** 

6,260,125

% Change

8.7%



- In FY09, \$485K was moved out of General Administrative Services to various units impacted by the expanded hours of operation required due to