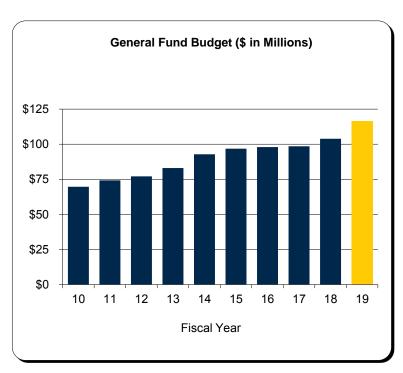

# Schedule D Auxiliary Activities - All U-M Campuses Summary of Budgeted Revenues and Expenditures

|                                                                |                 | 2018        | -2019       | 2017-2018       |                 |                 |
|----------------------------------------------------------------|-----------------|-------------|-------------|-----------------|-----------------|-----------------|
| BUDGETED REVENUES                                              | Ann Arbor       | Dearborn    | Flint       | Total           | Total           | \$ Change       |
| Michigan Medicine:                                             |                 |             |             |                 |                 |                 |
| Clinical Enterprise                                            | \$4,196,000,551 | \$ -        | \$ -        | \$4,196,000,551 | \$3,921,187,257 | \$ 274,813,294  |
| UM Health                                                      | 452,872,000     |             |             | 452,872,000     | 412,797,000     | 40,075,000      |
| Michigan Health Corporation                                    | 21,122,196      |             |             | 21,122,196      | 18,222,186      | 2,900,010       |
| Medical School - Clinical Activity                             | 799,420,042     |             |             | 799,420,042     | 784,393,953     | 15,026,089      |
| Executive Vice President for Medical Affairs - Program Support | 312,322,310     |             |             | 312,322,310     | 308,316,738     | 4,005,572       |
| Subtotal                                                       | \$5,781,737,099 | \$ -        | \$ -        | \$5,781,737,099 | \$5,444,917,134 | \$ 336,819,965  |
| Less Recharge Credits                                          | (955,978,886)   |             |             | (955,978,886)   | (926,202,367)   | (29,776,519)    |
| Total - Michigan Medicine                                      | \$4,825,758,213 | \$ -        | \$ -        | \$4,825,758,213 | \$4,518,714,767 | \$ 307,043,446  |
|                                                                |                 |             |             |                 |                 |                 |
| Other Auxiliary Units:                                         |                 |             |             |                 |                 |                 |
| Plant Operations                                               | \$ 101,383,601  | \$ -        | \$ -        | \$ 101,383,601  | \$ 129,932,034  | \$ (28,548,433) |
| Utilities                                                      | 178,868,835     |             |             | 178,868,835     | 174,114,951     | 4,753,884       |
| Information & Technology Services                              | 71,890,770      |             |             | 71,890,770      | 70,904,370      | 986,400         |
| University Housing                                             | 154,497,000     |             |             | 154,497,000     | 147,049,000     | 7,448,000       |
| Strategic Procurement                                          | 26,046,080      |             |             | 26,046,080      | 32,735,802      | (6,689,722)     |
| Intercollegiate Athletics                                      | 175,097,000     |             |             | 175,097,000     | 146,845,000     | 28,252,000      |
| Risk Management & Veritas Insurance Co                         | 64,772,547      |             |             | 64,772,547      | 43,079,889      | 21,692,658      |
| Staff Benefits Rebillings                                      | 82,446,000      |             |             | 82,446,000      | 77,988,000      | 4,458,000       |
| Health Service                                                 | 23,331,430      |             |             | 23,331,430      | 22,505,473      | 825,957         |
| Parking Operations                                             | 30,967,203      |             |             | 30,967,203      | 31,262,991      | (295,788)       |
| Other Publications                                             | 10,899,749      |             |             | 10,899,749      | 11,142,038      | (242,289)       |
| League, Union, and Commons                                     | 23,359,799      |             |             | 23,359,799      | 24,403,870      | (1,044,071)     |
| Other Internal Services                                        | 141,917,833     | 2,800,000   | 6,455,000   | 151,172,833     | 115,530,814     | 35,642,019      |
| Subtotal - Other Auxiliary Units                               | \$1,085,477,847 | \$2,800,000 | \$6,455,000 | \$1,094,732,847 | \$1,027,494,232 | \$ 67,238,615   |
| Less Recharge Credits                                          | (658,909,744)   | (900,000)   | (230,000)   | (660,039,744)   | (628,147,729)   | (31,892,015)    |
| Less Student Fee Allocations Budgeted in General Fund          | (19,762,095)    |             | (984,000)   | (20,746,095)    | (19,561,254)    | (1,184,841)     |
| Total - Other Auxiliary Units                                  | \$ 406,806,008  | \$1,900,000 | \$5,241,000 | \$ 413,947,008  | \$ 379,785,249  | \$ 34,161,759   |
| Grand Total - Revenue                                          | \$5,232,564,221 | \$1,900,000 | \$5,241,000 | \$5,239,705,221 | \$4,898,500,016 | \$ 341,205,205  |
|                                                                |                 |             |             |                 |                 |                 |

### Schedule D - Continued Auxiliary Activities - All U-M Campuses Summary of Budgeted Revenues and Expenditures

|                                                                |                 | 2018        | -2019       |                 | 2017-2018       | 8                |  |
|----------------------------------------------------------------|-----------------|-------------|-------------|-----------------|-----------------|------------------|--|
| BUDGETED EXPENDITURES                                          | Ann Arbor       | Dearborn    | Flint       | Total           | Total           | \$ Change        |  |
| Michigan Medicine:                                             |                 |             |             |                 |                 |                  |  |
| Clinical Enterprise                                            | \$4,269,329,349 | \$ -        | \$ -        | \$4,269,329,349 | \$3,802,854,460 | \$ 466,474,888   |  |
| UM Health                                                      | 454,486,000     |             |             | 454,486,000     | 424,879,000     | 29,607,000       |  |
| Michigan Health Corporation                                    | 23,444,704      |             |             | 23,444,704      | 19,704,782      | 3,739,922        |  |
| Medical School - Clinical Activity                             | 773,278,515     |             |             | 773,278,515     | 836,044,754     | (62,766,239)     |  |
| Executive Vice President for Medical Affairs - Program Support | 323,847,839     |             |             | 323,847,839     | 306,998,281     | 16,849,558       |  |
| Subtotal                                                       | \$5,844,386,406 | \$ -        | \$ -        | \$5,844,386,406 | \$5,390,481,277 | \$ 453,905,129   |  |
| Less Rebilling Credits                                         | (955,978,886)   |             |             | (955,978,886)   | (926,202,367)   | (29,776,519)     |  |
| Total - Michigan Medicine                                      | \$4,888,407,520 | \$ -        | \$ -        | \$4,888,407,520 | \$4,464,278,910 | \$ 424,128,610   |  |
| Other Auxiliary Units:                                         |                 |             |             |                 |                 |                  |  |
| Plant Operations                                               | \$ 98,254,989   | \$ -        | \$ -        | \$ 98,254,989   | \$ 131,174,216  | \$ (32,919,227)  |  |
| Utilities                                                      | 180,438,378     |             |             | 180,438,378     | 176,301,172     | 4,137,206        |  |
| Information & Technology Services                              | 71,569,217      |             |             | 71,569,217      | 73,106,679      | (1,537,462)      |  |
| University Housing                                             | 154,497,000     |             |             | 154,497,000     | 147,049,000     | 7,448,000        |  |
| Strategic Procurement                                          | 26,046,080      |             |             | 26,046,080      | 31,918,098      | (5,872,018)      |  |
| Intercollegiate Athletics                                      | 174,297,000     |             |             | 174,297,000     | 148,682,000     | 25,615,000       |  |
| Risk Management & Veritas Insurance Co                         | 64,772,547      |             |             | 64,772,547      | 43,079,889      | 21,692,658       |  |
| Staff Benefits Rebillings                                      | 82,093,692      |             |             | 82,093,692      | 79,013,692      | 3,080,000        |  |
| Health Service                                                 | 23,331,430      |             |             | 23,331,430      | 22,505,473      | 825,957          |  |
| Parking Operations                                             | 31,881,542      |             |             | 31,881,542      | 33,855,851      | (1,974,309)      |  |
| Other Publications                                             | 11,012,940      |             |             | 11,012,940      | 10,919,515      | 93,425           |  |
| League, Union, and Commons                                     | 23,359,799      |             |             | 23,359,799      | 24,403,870      | (1,044,071)      |  |
| Other Internal Services                                        | 140,829,411     | 2,800,000   | 6,455,000   | 150,084,411     | 114,131,961     | 35,952,450       |  |
| Subtotal - Other Auxiliary Units                               | \$1,082,384,025 | \$2,800,000 | \$6,455,000 | \$1,091,639,025 | \$1,036,141,416 | \$ 55,497,609    |  |
| Less Rebilling Credits                                         | (658,909,744)   | (900,000)   | (230,000)   | (660,039,744)   | (628,147,729)   | (31,892,015)     |  |
| Less Student Fee Allocations Budgeted in General Fund          | (19,762,095)    | -           | (984,000)   | (20,746,095)    | (19,561,254)    | (1,184,841)      |  |
| Total - Other Auxiliary Units                                  | \$ 403,712,186  | \$1,900,000 | \$5,241,000 | \$ 410,853,186  | \$ 388,432,433  | \$ 22,420,753    |  |
| Grand Total - Expenditures                                     | \$5,292,119,706 | \$1,900,000 | \$5,241,000 | \$5,299,260,706 | \$4,852,711,343 | \$ 446,549,363   |  |
| Forecast Margin                                                | \$ (59,555,485) | <u>\$</u>   | <u>\$ -</u> | \$ (59,555,485) | \$ 45,788,673   | \$ (105,344,158) |  |