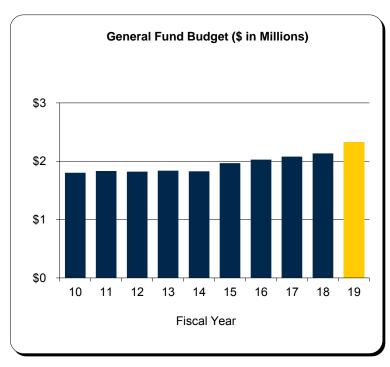

\$30K), FY 12 1.5% (\$45K), FY 13 1.5% (\$45K), FY 14 1.0% (\$31K), FY 15 1.0% (\$34K), FY 16 1.0% (\$36K), FY 17 1.0% (\$37K), and FY 19 1.0% (\$44K).

### Vice President for Government Relations University of Michigan - Ann Arbor Campus

#### General Fund Budget - Fiscal Year 2018-19

| Total Fiscal Year 2018-19  | \$ 2,323,117 |
|----------------------------|--------------|
| Other changes              | 157,393      |
| General operating increase | 52,220       |
| Budget reduction (1.0%)    | (21,349)     |
| Fiscal Year 2017-18 Budget | \$ 2,134,853 |

| \$ Change          | \$<br>188,264 |
|--------------------|---------------|
| % Change           | 8.8%          |
| _                  |               |
| Average Annualized |               |
| 3 Year % Change    | 4.6% (1)      |



#### Notes: 2018-19 Funding

1. This figure represents the average annualized change net of the effects of any budgetary transfers.

Notes: Ten Year History

a. Budget reductions (rounded) - FY 10 1.0% (\$20K), FY 12 1.5% (\$30K), FY 13 1.5% (\$30K), FY 14 1.0% (\$18K), FY 15 1.0% (\$18K), FY 16 1.0% (\$20K), FY 17 1.0% (\$20K), and FY 19 1.0% (\$21K).

### Vice President for Information Technology and Chief Information Officer University of Michigan - Ann Arbor Campus

#### General Fund Budget - Fiscal Year 2018-19

| Total Fiscal Year 2018-19  | \$ 55,493,389 |
|----------------------------|---------------|
| Other changes              | 206,537       |
| General operating increase | 1,596,921     |
| Budget reduction (1.0%)    | (542,323)     |
| Fiscal Year 2017-18 Budget | \$ 54,232