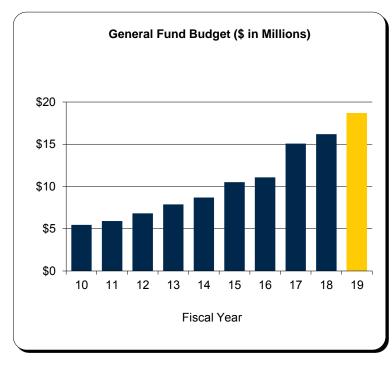

# Schedule B General Fund - All U-M Campuses Summary of Budgeted Revenues and Expenditures

|                                         | 2018                                                                                            |                                                                                                                                                                                                                                                                         | 2017-2018                                                  |                                                                                                                                                                                                                                                                                                                                                                                                                                                                                                                                                                                                |                                                                                                                                                                                                                                                                                                                                                                                                                                                                                                                                                                                                                                                                                                                                                          |
|-----------------------------------------|-------------------------------------------------------------------------------------------------|-------------------------------------------------------------------------------------------------------------------------------------------------------------------------------------------------------------------------------------------------------------------------|------------------------------------------------------------|------------------------------------------------------------------------------------------------------------------------------------------------------------------------------------------------------------------------------------------------------------------------------------------------------------------------------------------------------------------------------------------------------------------------------------------------------------------------------------------------------------------------------------------------------------------------------------------------|----------------------------------------------------------------------------------------------------------------------------------------------------------------------------------------------------------------------------------------------------------------------------------------------------------------------------------------------------------------------------------------------------------------------------------------------------------------------------------------------------------------------------------------------------------------------------------------------------------------------------------------------------------------------------------------------------------------------------------------------------------|
| Ann Arbor                               | Dearborn                                                                                        | Flint                                                                                                                                                                                                                                                                   | Total                                                      | Total                                                                                                                                                                                                                                                                                                                                                                                                                                                                                                                                                                                          | \$ Change                                                                                                                                                                                                                                                                                                                                                                                                                                                                                                                                                                                                                                                                                                                                                |
|                                         |                                                                                                 |                                                                                                                                                                                                                                                                         |                                                            |                                                                                                                                                                                                                                                                                                                                                                                                                                                                                                                                                                                                |                                                                                                                                                                                                                                                                                                                                                                                                                                                                                                                                                                                                                                                                                                                                                          |
| \$ 320 782 400                          | \$ 26 071 800                                                                                   | \$ 23 585 400                                                                                                                                                                                                                                                           | \$ 370 439 600                                             | \$ 363,072,800                                                                                                                                                                                                                                                                                                                                                                                                                                                                                                                                                                                 | \$ 7,366,800                                                                                                                                                                                                                                                                                                                                                                                                                                                                                                                                                                                                                                                                                                                                             |
|                                         |                                                                                                 |                                                                                                                                                                                                                                                                         |                                                            | . , ,                                                                                                                                                                                                                                                                                                                                                                                                                                                                                                                                                                                          | 115,393,618                                                                                                                                                                                                                                                                                                                                                                                                                                                                                                                                                                                                                                                                                                                                              |
| ,,,,,,,,,,,,,,,,,,,,,,,,,,,,,,,,,,,,,,, | ,,                                                                                              | 5 1, 1 = 1,000                                                                                                                                                                                                                                                          | 1,010,101,121                                              | .,,,                                                                                                                                                                                                                                                                                                                                                                                                                                                                                                                                                                                           | , ,                                                                                                                                                                                                                                                                                                                                                                                                                                                                                                                                                                                                                                                                                                                                                      |
| -                                       | -                                                                                               | -                                                                                                                                                                                                                                                                       | -                                                          | 750,000                                                                                                                                                                                                                                                                                                                                                                                                                                                                                                                                                                                        | (750,000)                                                                                                                                                                                                                                                                                                                                                                                                                                                                                                                                                                                                                                                                                                                                                |
| 253,194,825                             | 1,100,000                                                                                       | 100,000                                                                                                                                                                                                                                                                 | 254,394,825                                                | 240,249,970                                                                                                                                                                                                                                                                                                                                                                                                                                                                                                                                                                                    | 14,144,855                                                                                                                                                                                                                                                                                                                                                                                                                                                                                                                                                                                                                                                                                                                                               |
| -                                       | 100,000                                                                                         | 100,000                                                                                                                                                                                                                                                                 | 200,000                                                    | 200,000                                                                                                                                                                                                                                                                                                                                                                                                                                                                                                                                                                                        | -                                                                                                                                                                                                                                                                                                                                                                                                                                                                                                                                                                                                                                                                                                                                                        |
| 9,845,000                               | 675,000                                                                                         | 600,000                                                                                                                                                                                                                                                                 | 11,120,000                                                 | 10,565,000                                                                                                                                                                                                                                                                                                                                                                                                                                                                                                                                                                                     | 555,000                                                                                                                                                                                                                                                                                                                                                                                                                                                                                                                                                                                                                                                                                                                                                  |
| \$2,181,075,749                         | \$155,356,100                                                                                   | \$115,510,000                                                                                                                                                                                                                                                           | \$2,451,941,849                                            | \$2,315,231,576                                                                                                                                                                                                                                                                                                                                                                                                                                                                                                                                                                                | \$ 136,710,273                                                                                                                                                                                                                                                                                                                                                                                                                                                                                                                                                                                                                                                                                                                                           |
| \$2,181,075,749                         | \$155,356,100                                                                                   | \$115,510,000                                                                                                                                                                                                                                                           | \$2,451,941,849                                            | \$2,315,231,576                                                                                                                                                                                                                                                                                                                                                                                                                                                                                                                                                                                | \$ 136,710,273                                                                                                                                                                                                                                                                                                                                                                                                                                                                                                                                                                                                                                                                                                                                           |
| \$ -                                    | \$ -                                                                                            | \$ -                                                                                                                                                                                                                                                                    | \$ -                                                       | \$ -                                                                                                                                                                                                                                                                                                                                                                                                                                                                                                                                                                                           |                                                                                                                                                                                                                                                                                                                                                                                                                                                                                                                                                                                                                                                                                                                                                          |
|                                         | \$ 320,782,400<br>1,597,253,524<br>-<br>253,194,825<br>-<br>9,845,000<br><b>\$2,181,075,749</b> | Ann Arbor         Dearborn           \$ 320,782,400         \$ 26,071,800           1,597,253,524         127,409,300           -         -           253,194,825         1,100,000           9,845,000         675,000           \$2,181,075,749         \$155,356,100 | \$ 320,782,400 \$ 26,071,800 \$ 23,585,400   1,597,253,524 | Ann Arbor         Dearborn         Flint         Total           \$ 320,782,400         \$ 26,071,800         \$ 23,585,400         \$ 370,439,600           1,597,253,524         127,409,300         91,124,600         1,815,787,424           -         -         -         -           253,194,825         1,100,000         100,000         254,394,825           -         100,000         100,000         200,000           9,845,000         675,000         600,000         11,120,000           \$2,181,075,749         \$155,356,100         \$115,510,000         \$2,451,941,849 | Ann Arbor         Dearborn         Flint         Total         Total           \$ 320,782,400         \$ 26,071,800         \$ 23,585,400         \$ 370,439,600         \$ 363,072,800           1,597,253,524         127,409,300         91,124,600         1,815,787,424         1,700,393,806           -         -         -         -         750,000           253,194,825         1,100,000         100,000         254,394,825         240,249,970           -         100,000         100,000         200,000         200,000           9,845,000         675,000         600,000         11,120,000         10,565,000           \$2,181,075,749         \$155,356,100         \$115,510,000         \$2,451,941,849         \$2,315,231,576 |