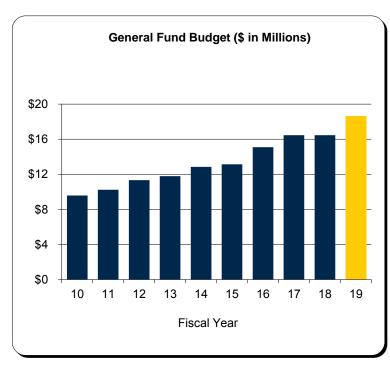

# Schedule B General Fund - All U-M Campuses Summary of Budgeted Revenues and Expenditures

|                                         | 2018                                                                                            |                                                                                                                                                                                                                                                                         | 2017-2018                                                  |                                                                                                                                                                                                                                                                                                                                                                                                                                                                                                                                                                                                |                                                                                                                                                                                                                                                                                                                                                                                                                                                                                                                                                                                                                                                                                                                                                          |
|-----------------------------------------|-------------------------------------------------------------------------------------------------|-------------------------------------------------------------------------------------------------------------------------------------------------------------------------------------------------------------------------------------------------------------------------|------------------------------------------------------------|------------------------------------------------------------------------------------------------------------------------------------------------------------------------------------------------------------------------------------------------------------------------------------------------------------------------------------------------------------------------------------------------------------------------------------------------------------------------------------------------------------------------------------------------------------------------------------------------|----------------------------------------------------------------------------------------------------------------------------------------------------------------------------------------------------------------------------------------------------------------------------------------------------------------------------------------------------------------------------------------------------------------------------------------------------------------------------------------------------------------------------------------------------------------------------------------------------------------------------------------------------------------------------------------------------------------------------------------------------------|
| Ann Arbor                               | Dearborn                                                                                        | Flint                                                                                                                                                                                                                                                                   | Total                                                      | Total                                                                                                                                                                                                                                                                                                                                                                                                                                                                                                                                                                                          | \$ Change                                                                                                                                                                                                                                                                                                                                                                                                                                                                                                                                                                                                                                                                                                                                                |
|                                         |                                                                                                 |                                                                                                                                                                                                                                                                         |                                                            |                                                                                                                                                                                                                                                                                                                                                                                                                                                                                                                                                                                                |                                                                                                                                                                                                                                                                                                                                                                                                                                                                                                                                                                                                                                                                                                                                                          |
| \$ 320 782 400                          | \$ 26 071 800                                                                                   | \$ 23 585 400                                                                                                                                                                                                                                                           | \$ 370 439 600                                             | \$ 363,072,800                                                                                                                                                                                                                                                                                                                                                                                                                                                                                                                                                                                 | \$ 7,366,800                                                                                                                                                                                                                                                                                                                                                                                                                                                                                                                                                                                                                                                                                                                                             |
|                                         |                                                                                                 |                                                                                                                                                                                                                                                                         |                                                            | . , ,                                                                                                                                                                                                                                                                                                                                                                                                                                                                                                                                                                                          | 115,393,618                                                                                                                                                                                                                                                                                                                                                                                                                                                                                                                                                                                                                                                                                                                                              |
| ,,,,,,,,,,,,,,,,,,,,,,,,,,,,,,,,,,,,,,, | ,,                                                                                              | 5 1, 1 = 1,000                                                                                                                                                                                                                                                          | 1,010,101,121                                              | .,,,                                                                                                                                                                                                                                                                                                                                                                                                                                                                                                                                                                                           | , ,                                                                                                                                                                                                                                                                                                                                                                                                                                                                                                                                                                                                                                                                                                                                                      |
| -                                       | -                                                                                               | -                                                                                                                                                                                                                                                                       | -                                                          | 750,000                                                                                                                                                                                                                                                                                                                                                                                                                                                                                                                                                                                        | (750,000)                                                                                                                                                                                                                                                                                                                                                                                                                                                                                                                                                                                                                                                                                                                                                |
| 253,194,825                             | 1,100,000                                                                                       | 100,000                                                                                                                                                                                                                                                                 | 254,394,825                                                | 240,249,970                                                                                                                                                                                                                                                                                                                                                                                                                                                                                                                                                                                    | 14,144,855                                                                                                                                                                                                                                                                                                                                                                                                                                                                                                                                                                                                                                                                                                                                               |
| -                                       | 100,000                                                                                         | 100,000                                                                                                                                                                                                                                                                 | 200,000                                                    | 200,000                                                                                                                                                                                                                                                                                                                                                                                                                                                                                                                                                                                        | -                                                                                                                                                                                                                                                                                                                                                                                                                                                                                                                                                                                                                                                                                                                                                        |
| 9,845,000                               | 675,000                                                                                         | 600,000                                                                                                                                                                                                                                                                 | 11,120,000                                                 | 10,565,000                                                                                                                                                                                                                                                                                                                                                                                                                                                                                                                                                                                     | 555,000                                                                                                                                                                                                                                                                                                                                                                                                                                                                                                                                                                                                                                                                                                                                                  |
| \$2,181,075,749                         | \$155,356,100                                                                                   | \$115,510,000                                                                                                                                                                                                                                                           | \$2,451,941,849                                            | \$2,315,231,576                                                                                                                                                                                                                                                                                                                                                                                                                                                                                                                                                                                | \$ 136,710,273                                                                                                                                                                                                                                                                                                                                                                                                                                                                                                                                                                                                                                                                                                                                           |
| \$2,181,075,749                         | \$155,356,100                                                                                   | \$115,510,000                                                                                                                                                                                                                                                           | \$2,451,941,849                                            | \$2,315,231,576                                                                                                                                                                                                                                                                                                                                                                                                                                                                                                                                                                                | \$ 136,710,273                                                                                                                                                                                                                                                                                                                                                                                                                                                                                                                                                                                                                                                                                                                                           |
| \$ -                                    | \$ -                                                                                            | \$ -                                                                                                                                                                                                                                                                    | \$ -                                                       | \$ -                                                                                                                                                                                                                                                                                                                                                                                                                                                                                                                                                                                           |                                                                                                                                                                                                                                                                                                                                                                                                                                                                                                                                                                                                                                                                                                                                                          |
|                                         | \$ 320,782,400<br>1,597,253,524<br>-<br>253,194,825<br>-<br>9,845,000<br><b>\$2,181,075,749</b> | Ann Arbor         Dearborn           \$ 320,782,400         \$ 26,071,800           1,597,253,524         127,409,300           -         -           253,194,825         1,100,000           9,845,000         675,000           \$2,181,075,749         \$155,356,100 | \$ 320,782,400 \$ 26,071,800 \$ 23,585,400   1,597,253,524 | Ann Arbor         Dearborn         Flint         Total           \$ 320,782,400         \$ 26,071,800         \$ 23,585,400         \$ 370,439,600           1,597,253,524         127,409,300         91,124,600         1,815,787,424           -         -         -         -           253,194,825         1,100,000         100,000         254,394,825           -         100,000         100,000         200,000           9,845,000         675,000         600,000         11,120,000           \$2,181,075,749         \$155,356,100         \$115,510,000         \$2,451,941,849 | Ann Arbor         Dearborn         Flint         Total         Total           \$ 320,782,400         \$ 26,071,800         \$ 23,585,400         \$ 370,439,600         \$ 363,072,800           1,597,253,524         127,409,300         91,124,600         1,815,787,424         1,700,393,806           -         -         -         -         750,000           253,194,825         1,100,000         100,000         254,394,825         240,249,970           -         100,000         100,000         200,000         200,000           9,845,000         675,000         600,000         11,120,000         10,565,000           \$2,181,075,749         \$155,356,100         \$115,510,000         \$2,451,941,849         \$2,315,231,576 |