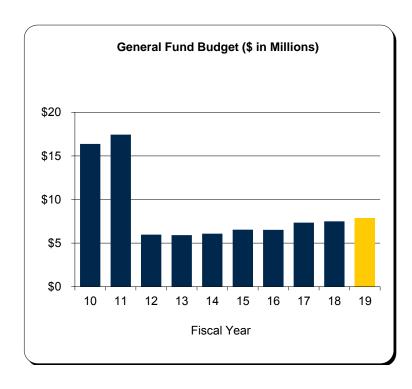

# Schedule B General Fund - All U-M Campuses Summary of Budgeted Revenues and Expenditures

|                                         | 2018                                                                                            |                                                                                                                                                                                                                                                                         | 2017-2018                                                  |                                                                                                                                                                                                                                                                                                                                                                                                                                                                                                                                                                                                |                                                                                                                                                                                                                                                                                                                                                                                                                                                                                                                                                                                                                                                                                                                                                          |
|-----------------------------------------|-------------------------------------------------------------------------------------------------|-------------------------------------------------------------------------------------------------------------------------------------------------------------------------------------------------------------------------------------------------------------------------|------------------------------------------------------------|------------------------------------------------------------------------------------------------------------------------------------------------------------------------------------------------------------------------------------------------------------------------------------------------------------------------------------------------------------------------------------------------------------------------------------------------------------------------------------------------------------------------------------------------------------------------------------------------|----------------------------------------------------------------------------------------------------------------------------------------------------------------------------------------------------------------------------------------------------------------------------------------------------------------------------------------------------------------------------------------------------------------------------------------------------------------------------------------------------------------------------------------------------------------------------------------------------------------------------------------------------------------------------------------------------------------------------------------------------------|
| Ann Arbor                               | Dearborn                                                                                        | Flint                                                                                                                                                                                                                                                                   | Total                                                      | Total                                                                                                                                                                                                                                                                                                                                                                                                                                                                                                                                                                                          | \$ Change                                                                                                                                                                                                                                                                                                                                                                                                                                                                                                                                                                                                                                                                                                                                                |
|                                         |                                                                                                 |                                                                                                                                                                                                                                                                         |                                                            |                                                                                                                                                                                                                                                                                                                                                                                                                                                                                                                                                                                                |                                                                                                                                                                                                                                                                                                                                                                                                                                                                                                                                                                                                                                                                                                                                                          |
| \$ 320 782 400                          | \$ 26 071 800                                                                                   | \$ 23 585 400                                                                                                                                                                                                                                                           | \$ 370 439 600                                             | \$ 363,072,800                                                                                                                                                                                                                                                                                                                                                                                                                                                                                                                                                                                 | \$ 7,366,800                                                                                                                                                                                                                                                                                                                                                                                                                                                                                                                                                                                                                                                                                                                                             |
|                                         |                                                                                                 |                                                                                                                                                                                                                                                                         |                                                            | . , ,                                                                                                                                                                                                                                                                                                                                                                                                                                                                                                                                                                                          | 115,393,618                                                                                                                                                                                                                                                                                                                                                                                                                                                                                                                                                                                                                                                                                                                                              |
| ,,,,,,,,,,,,,,,,,,,,,,,,,,,,,,,,,,,,,,, | ,,                                                                                              | 5 1, 1 = 1,000                                                                                                                                                                                                                                                          | 1,010,101,121                                              | .,,,                                                                                                                                                                                                                                                                                                                                                                                                                                                                                                                                                                                           | , ,                                                                                                                                                                                                                                                                                                                                                                                                                                                                                                                                                                                                                                                                                                                                                      |
| -                                       | -                                                                                               | -                                                                                                                                                                                                                                                                       | -                                                          | 750,000                                                                                                                                                                                                                                                                                                                                                                                                                                                                                                                                                                                        | (750,000)                                                                                                                                                                                                                                                                                                                                                                                                                                                                                                                                                                                                                                                                                                                                                |
| 253,194,825                             | 1,100,000                                                                                       | 100,000                                                                                                                                                                                                                                                                 | 254,394,825                                                | 240,249,970                                                                                                                                                                                                                                                                                                                                                                                                                                                                                                                                                                                    | 14,144,855                                                                                                                                                                                                                                                                                                                                                                                                                                                                                                                                                                                                                                                                                                                                               |
| -                                       | 100,000                                                                                         | 100,000                                                                                                                                                                                                                                                                 | 200,000                                                    | 200,000                                                                                                                                                                                                                                                                                                                                                                                                                                                                                                                                                                                        | -                                                                                                                                                                                                                                                                                                                                                                                                                                                                                                                                                                                                                                                                                                                                                        |
| 9,845,000                               | 675,000                                                                                         | 600,000                                                                                                                                                                                                                                                                 | 11,120,000                                                 | 10,565,000                                                                                                                                                                                                                                                                                                                                                                                                                                                                                                                                                                                     | 555,000                                                                                                                                                                                                                                                                                                                                                                                                                                                                                                                                                                                                                                                                                                                                                  |
| \$2,181,075,749                         | \$155,356,100                                                                                   | \$115,510,000                                                                                                                                                                                                                                                           | \$2,451,941,849                                            | \$2,315,231,576                                                                                                                                                                                                                                                                                                                                                                                                                                                                                                                                                                                | \$ 136,710,273                                                                                                                                                                                                                                                                                                                                                                                                                                                                                                                                                                                                                                                                                                                                           |
| \$2,181,075,749                         | \$155,356,100                                                                                   | \$115,510,000                                                                                                                                                                                                                                                           | \$2,451,941,849                                            | \$2,315,231,576                                                                                                                                                                                                                                                                                                                                                                                                                                                                                                                                                                                | \$ 136,710,273                                                                                                                                                                                                                                                                                                                                                                                                                                                                                                                                                                                                                                                                                                                                           |
| \$ -                                    | \$ -                                                                                            | \$ -                                                                                                                                                                                                                                                                    | \$ -                                                       | \$ -                                                                                                                                                                                                                                                                                                                                                                                                                                                                                                                                                                                           |                                                                                                                                                                                                                                                                                                                                                                                                                                                                                                                                                                                                                                                                                                                                                          |
|                                         | \$ 320,782,400<br>1,597,253,524<br>-<br>253,194,825<br>-<br>9,845,000<br><b>\$2,181,075,749</b> | Ann Arbor         Dearborn           \$ 320,782,400         \$ 26,071,800           1,597,253,524         127,409,300           -         -           253,194,825         1,100,000           9,845,000         675,000           \$2,181,075,749         \$155,356,100 | \$ 320,782,400 \$ 26,071,800 \$ 23,585,400   1,597,253,524 | Ann Arbor         Dearborn         Flint         Total           \$ 320,782,400         \$ 26,071,800         \$ 23,585,400         \$ 370,439,600           1,597,253,524         127,409,300         91,124,600         1,815,787,424           -         -         -         -           253,194,825         1,100,000         100,000         254,394,825           -         100,000         100,000         200,000           9,845,000         675,000         600,000         11,120,000           \$2,181,075,749         \$155,356,100         \$115,510,000         \$2,451,941,849 | Ann Arbor         Dearborn         Flint         Total         Total           \$ 320,782,400         \$ 26,071,800         \$ 23,585,400         \$ 370,439,600         \$ 363,072,800           1,597,253,524         127,409,300         91,124,600         1,815,787,424         1,700,393,806           -         -         -         -         750,000           253,194,825         1,100,000         100,000         254,394,825         240,249,970           -         100,000         100,000         200,000         200,000           9,845,000         675,000         600,000         11,120,000         10,565,000           \$2,181,075,749         \$155,356,100         \$115,510,000         \$2,451,941,849         \$2,315,231,576 |