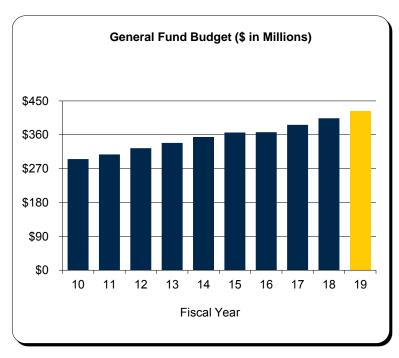

# Schedule B General Fund - All U-M Campuses Summary of Budgeted Revenues and Expenditures

|                                         | 2018                                                                                            |                                                                                                                                                                                                                                                                         | 2017-2018                                                  |                                                                                                                                                                                                                                                                                                                                                                                                                                                                                                                                                                                                |                                                                                                                                                                                                                                                                                                                                                                                                                                                                                                                                                                                                                                                                                                                                                          |
|-----------------------------------------|-------------------------------------------------------------------------------------------------|-------------------------------------------------------------------------------------------------------------------------------------------------------------------------------------------------------------------------------------------------------------------------|------------------------------------------------------------|------------------------------------------------------------------------------------------------------------------------------------------------------------------------------------------------------------------------------------------------------------------------------------------------------------------------------------------------------------------------------------------------------------------------------------------------------------------------------------------------------------------------------------------------------------------------------------------------|----------------------------------------------------------------------------------------------------------------------------------------------------------------------------------------------------------------------------------------------------------------------------------------------------------------------------------------------------------------------------------------------------------------------------------------------------------------------------------------------------------------------------------------------------------------------------------------------------------------------------------------------------------------------------------------------------------------------------------------------------------|
| Ann Arbor                               | Dearborn                                                                                        | Flint                                                                                                                                                                                                                                                                   | Total                                                      | Total                                                                                                                                                                                                                                                                                                                                                                                                                                                                                                                                                                                          | \$ Change                                                                                                                                                                                                                                                                                                                                                                                                                                                                                                                                                                                                                                                                                                                                                |
|                                         |                                                                                                 |                                                                                                                                                                                                                                                                         |                                                            |                                                                                                                                                                                                                                                                                                                                                                                                                                                                                                                                                                                                |                                                                                                                                                                                                                                                                                                                                                                                                                                                                                                                                                                                                                                                                                                                                                          |
| \$ 320 782 400                          | \$ 26 071 800                                                                                   | \$ 23 585 400                                                                                                                                                                                                                                                           | \$ 370 439 600                                             | \$ 363,072,800                                                                                                                                                                                                                                                                                                                                                                                                                                                                                                                                                                                 | \$ 7,366,800                                                                                                                                                                                                                                                                                                                                                                                                                                                                                                                                                                                                                                                                                                                                             |
|                                         |                                                                                                 |                                                                                                                                                                                                                                                                         |                                                            | . , ,                                                                                                                                                                                                                                                                                                                                                                                                                                                                                                                                                                                          | 115,393,618                                                                                                                                                                                                                                                                                                                                                                                                                                                                                                                                                                                                                                                                                                                                              |
| ,,,,,,,,,,,,,,,,,,,,,,,,,,,,,,,,,,,,,,, | ,,                                                                                              | 5 1, 1 = 1,000                                                                                                                                                                                                                                                          | 1,010,101,121                                              | .,,,                                                                                                                                                                                                                                                                                                                                                                                                                                                                                                                                                                                           | , ,                                                                                                                                                                                                                                                                                                                                                                                                                                                                                                                                                                                                                                                                                                                                                      |
| -                                       | -                                                                                               | -                                                                                                                                                                                                                                                                       | -                                                          | 750,000                                                                                                                                                                                                                                                                                                                                                                                                                                                                                                                                                                                        | (750,000)                                                                                                                                                                                                                                                                                                                                                                                                                                                                                                                                                                                                                                                                                                                                                |
| 253,194,825                             | 1,100,000                                                                                       | 100,000                                                                                                                                                                                                                                                                 | 254,394,825                                                | 240,249,970                                                                                                                                                                                                                                                                                                                                                                                                                                                                                                                                                                                    | 14,144,855                                                                                                                                                                                                                                                                                                                                                                                                                                                                                                                                                                                                                                                                                                                                               |
| -                                       | 100,000                                                                                         | 100,000                                                                                                                                                                                                                                                                 | 200,000                                                    | 200,000                                                                                                                                                                                                                                                                                                                                                                                                                                                                                                                                                                                        | -                                                                                                                                                                                                                                                                                                                                                                                                                                                                                                                                                                                                                                                                                                                                                        |
| 9,845,000                               | 675,000                                                                                         | 600,000                                                                                                                                                                                                                                                                 | 11,120,000                                                 | 10,565,000                                                                                                                                                                                                                                                                                                                                                                                                                                                                                                                                                                                     | 555,000                                                                                                                                                                                                                                                                                                                                                                                                                                                                                                                                                                                                                                                                                                                                                  |
| \$2,181,075,749                         | \$155,356,100                                                                                   | \$115,510,000                                                                                                                                                                                                                                                           | \$2,451,941,849                                            | \$2,315,231,576                                                                                                                                                                                                                                                                                                                                                                                                                                                                                                                                                                                | \$ 136,710,273                                                                                                                                                                                                                                                                                                                                                                                                                                                                                                                                                                                                                                                                                                                                           |
| \$2,181,075,749                         | \$155,356,100                                                                                   | \$115,510,000                                                                                                                                                                                                                                                           | \$2,451,941,849                                            | \$2,315,231,576                                                                                                                                                                                                                                                                                                                                                                                                                                                                                                                                                                                | \$ 136,710,273                                                                                                                                                                                                                                                                                                                                                                                                                                                                                                                                                                                                                                                                                                                                           |
| \$ -                                    | \$ -                                                                                            | \$ -                                                                                                                                                                                                                                                                    | \$ -                                                       | \$ -                                                                                                                                                                                                                                                                                                                                                                                                                                                                                                                                                                                           |                                                                                                                                                                                                                                                                                                                                                                                                                                                                                                                                                                                                                                                                                                                                                          |
|                                         | \$ 320,782,400<br>1,597,253,524<br>-<br>253,194,825<br>-<br>9,845,000<br><b>\$2,181,075,749</b> | Ann Arbor         Dearborn           \$ 320,782,400         \$ 26,071,800           1,597,253,524         127,409,300           -         -           253,194,825         1,100,000           9,845,000         675,000           \$2,181,075,749         \$155,356,100 | \$ 320,782,400 \$ 26,071,800 \$ 23,585,400   1,597,253,524 | Ann Arbor         Dearborn         Flint         Total           \$ 320,782,400         \$ 26,071,800         \$ 23,585,400         \$ 370,439,600           1,597,253,524         127,409,300         91,124,600         1,815,787,424           -         -         -         -           253,194,825         1,100,000         100,000         254,394,825           -         100,000         100,000         200,000           9,845,000         675,000         600,000         11,120,000           \$2,181,075,749         \$155,356,100         \$115,510,000         \$2,451,941,849 | Ann Arbor         Dearborn         Flint         Total         Total           \$ 320,782,400         \$ 26,071,800         \$ 23,585,400         \$ 370,439,600         \$ 363,072,800           1,597,253,524         127,409,300         91,124,600         1,815,787,424         1,700,393,806           -         -         -         -         750,000           253,194,825         1,100,000         100,000         254,394,825         240,249,970           -         100,000         100,000         200,000         200,000           9,845,000         675,000         600,000         11,120,000         10,565,000           \$2,181,075,749         \$155,356,100         \$115,510,000         \$2,451,941,849         \$2,315,231,576 |