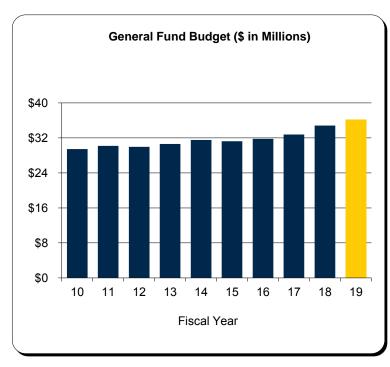

# Schedule A All U-M Campuses Summary of Budgeted Revenues and Expenditures by Fund

|                                           | Company         | Decimated     | Auxiliary       | Expendable      | Tatal           | 2017-2018       | ¢ Chanas      |
|-------------------------------------------|-----------------|---------------|-----------------|-----------------|-----------------|-----------------|---------------|
|                                           | General         | Designated    | Activities      | Restricted      | Total           | Total           | \$ Change     |
| Revenues:                                 |                 |               |                 |                 |                 |                 |               |
| State Appropriations                      | \$ 370,439,600  | \$ -          | \$ -            | \$ -            | \$ 370,439,600  | \$ 363,072,800  | \$ 7,366,800  |
| Student Tuition & Fees                    | 1,815,787,424   | -             |                 | -               | 1,815,787,424   | 1,700,393,806   | 115,393,618   |
| Government Sponsored Programs:            |                 |               |                 |                 |                 |                 |               |
| Federal                                   | -               | -             |                 | 1,020,000,000   | 1,020,000,000   | 990,750,000     | 29,250,000    |
| Non-Federal                               | -               | -             |                 | 12,000,000      | 12,000,000      | 10,000,000      | 2,000,000     |
| Non-Government Sponsored Programs         | -               | -             |                 | 250,000,000     | 250,000,000     | 230,000,000     | 20,000,000    |
| Indirect Cost Recovery                    | 254,394,825     | 25,260,000    |                 | -               | 279,654,825     | 265,479,970     | 14,174,855    |
| Indirect Cost Recovery Alloc to Gen Oper  | -               | -             |                 | (304,915,000)   | (304,915,000)   | (265,479,970)   | (39,435,030)  |
| Private Gifts                             | -               | 2,000,000     | 1,000,000       | 140,000,000     | 143,000,000     | 149,211,645     | (6,211,645)   |
| Income from Investments:                  |                 |               |                 |                 |                 |                 |               |
| <b>Endowment and Other Invested Funds</b> | -               | 45,000,000    | 93,143,321      | 230,000,000     | 368,143,321     | 335,008,294     | 33,135,027    |
| Other                                     | 200,000         | 28,300,000    |                 | 11,000,000      | 39,500,000      | 23,250,000      | 16,250,000    |
| Auxiliary Activities:                     |                 |               |                 |                 |                 |                 |               |
| Michigan Medicine                         | -               | -             | 4,731,614,892   | -               | 4,731,614,892   | 4,421,894,828   | 309,720,064   |
| Other Auxiliary Units                     | -               | _             | 413,947,008     | -               | 413,947,008     | 379,785,249     | 34,161,759    |
| Departmental Activities                   | 11,120,000      | 119,000,000   |                 | 1,000,000       | 131,120,000     | 125,565,000     | 5,555,000     |
| Total Revenues                            | \$2,451,941,849 | \$219,560,000 | \$5,239,705,221 | \$1,359,085,000 | \$9,270,292,070 | \$8,728,931,622 | \$541,360,448 |
| Total Expenditures                        | \$2,451,941,849 | \$219,560,000 | \$5,299,260,706 | \$1,344,085,000 | \$9,314,847,555 | \$8,668,142,949 | \$646,704,606 |
| Forecast Margin                           | \$ -            | \$ -          | \$ (59,555,485) | \$ 15,000,000   | \$ (44,555,485) | \$ 60,788,673   |               |