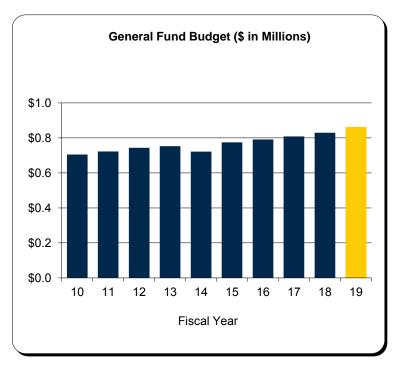

(\$256K), FY 18 1.0% (\$276K), and FY 19 1.0% (\$290K).
- c. In FY 12 sponsored research cost sharing support and cyberinfrastructure funding were transferred from Academic Program Support.

## Vice President & Secretary of the University University of Michigan - Ann Arbor Campus

#### General Fund Budget - Fiscal Year 2018-19

| Total Fiscal Year 2018-19  | \$<br>861,383 |
|----------------------------|---------------|
| Other changes              | <br>27,625    |
| General operating increase | 12,979        |
| Budget reduction (1.0%)    | (8,291)       |
| Fiscal Year 2017-18 Budget | \$<br>829,070 |

| \$ Change<br>% Change              | \$<br>32,313<br>3.9% |
|------------------------------------|----------------------|
| Average Annualized 3 Year % Change | 2.9% (1)             |



#### Notes: 2018-19 Funding

1. This figure represents the average annualized change net of the effects of any budgetary transfers.

Notes: Ten Year History

a. Budget reductions (rounded) - FY 10 1.0% (\$7K), FY 12 1.5% (\$11K), FY 13 1.5% (\$11K), FY 14 1.0% (\$7K), FY 15 1.0% (\$7K), FY 16 1.0% (\$8K), FY 17 1.0% (\$8K), and FY 19 1.0% (\$8K).

## Vice President for Student Life University of Michigan - Ann Arbor Campus

#### **General Fund Budget - Fiscal Year 2018-19**

| Total Fiscal Year 2018-19   | \$ 20,984,806 |
|-----------------------------|---------------|
| Other changes               | 132,330       |
| Student support initiatives | 98,881        |
| General operating increase  | 564,444       |
| Budget reduction (1.0%)     | (194,085)     |
| Fiscal Year 2017-18 Budget