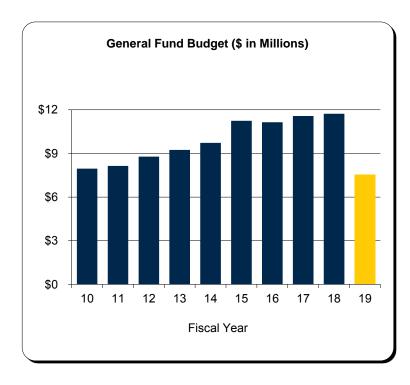

# Schedule D Auxiliary Activities - All U-M Campuses Summary of Budgeted Revenues and Expenditures

|                                                                |                 | 2018        | -2019       | 2017-2018       |                 |                 |
|----------------------------------------------------------------|-----------------|-------------|-------------|-----------------|-----------------|-----------------|
| BUDGETED REVENUES                                              | Ann Arbor       | Dearborn    | Flint       | Total           | Total           | \$ Change       |
| Michigan Medicine:                                             |                 |             |             |                 |                 |                 |
| Clinical Enterprise                                            | \$4,196,000,551 | \$ -        | \$ -        | \$4,196,000,551 | \$3,921,187,257 | \$ 274,813,294  |
| UM Health                                                      | 452,872,000     |             |             | 452,872,000     | 412,797,000     | 40,075,000      |
| Michigan Health Corporation                                    | 21,122,196      |             |             | 21,122,196      | 18,222,186      | 2,900,010       |
| Medical School - Clinical Activity                             | 799,420,042     |             |             | 799,420,042     | 784,393,953     | 15,026,089      |
| Executive Vice President for Medical Affairs - Program Support | 312,322,310     |             |             | 312,322,310     | 308,316,738     | 4,005,572       |
| Subtotal                                                       | \$5,781,737,099 | \$ -        | \$ -        | \$5,781,737,099 | \$5,444,917,134 | \$ 336,819,965  |
| Less Recharge Credits                                          | (955,978,886)   |             |             | (955,978,886)   | (926,202,367)   | (29,776,519)    |
| Total - Michigan Medicine                                      | \$4,825,758,213 | \$ -        | \$ -        | \$4,825,758,213 | \$4,518,714,767 | \$ 307,043,446  |
|                                                                |                 |             |             |                 |                 |                 |
| Other Auxiliary Units:                                         |                 |             |             |                 |                 |                 |
| Plant Operations                                               | \$ 101,383,601  | \$ -        | \$ -        | \$ 101,383,601  | \$ 129,932,034  | \$ (28,548,433) |
| Utilities                                                      | 178,868,835     |             |             | 178,868,835     | 174,114,951     | 4,753,884       |
| Information & Technology Services                              | 71,890,770      |             |             | 71,890,770      | 70,904,370      | 986,400         |
| University Housing                                             | 154,497,000     |             |             | 154,497,000     | 147,049,000     | 7,448,000       |
| Strategic Procurement                                          | 26,046,080      |             |             | 26,046,080      | 32,735,802      | (6,689,722)     |
| Intercollegiate Athletics                                      | 175,097,000     |             |             | 175,097,000     | 146,845,000     | 28,252,000      |
| Risk Management & Veritas Insurance Co                         | 64,772,547      |             |             | 64,772,547      | 43,079,889      | 21,692,658      |
| Staff Benefits Rebillings                                      | 82,446,000      |             |             | 82,446,000      | 77,988,000      | 4,458,000       |
| Health Service                                                 | 23,331,430      |             |             | 23,331,430      | 22,505,473      | 825,957         |
| Parking Operations                                             | 30,967,203      |             |             | 30,967,203      | 31,262,991      | (295,788)       |
| Other Publications                                             | 10,899,749      |             |             | 10,899,749      | 11,142,038      | (242,289)       |
| League, Union, and Commons                                     | 23,359,799      |             |             | 23,359,799      | 24,403,870      | (1,044,071)     |
| Other Internal Services                                        | 141,917,833     | 2,800,000   | 6,455,000   | 151,172,833     | 115,530,814     | 35,642,019      |
| Subtotal - Other Auxiliary Units                               | \$1,085,477,847 | \$2,800,000 | \$6,455,000 | \$1,094,732,847 | \$1,027,494,232 | \$ 67,238,615   |
| Less Recharge Credits                                          | (658,909,744)   | (900,000)   | (230,000)   | (660,039,744)   | (628,147,729)   | (31,892,015)    |
| Less Student Fee Allocations Budgeted in General Fund          | (19,762,095)    |             | (984,000)   | (20,746,095)    | (19,561,254)    | (1,184,841)     |
| Total - Other Auxiliary Units                                  | \$ 406,806,008  | \$1,900,000 | \$5,241,000 | \$ 413,947,008  | \$ 379,785,249  | \$ 34,161,759   |
| Grand Total - Revenue                                          | \$5,232,564,221 | \$1,900,000 | \$5,241,000 | \$5,239,705,221 | \$4,898,500,016 | \$ 341,205,205  |
|                                                                |                 |             |             |                 |                 |                 |