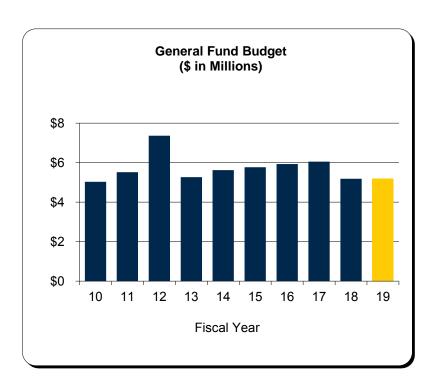

# Schedule B General Fund - All U-M Campuses Summary of Budgeted Revenues and Expenditures

|                                         | 2018                                                                                            |                                                                                                                                                                                                                                                                         | 2017-2018                                                  |                                                                                                                                                                                                                                                                                                                                                                                                                                                                                                                                                                                                |                                                                                                                                                                                                                                                                                                                                                                                                                                                                                                                                                                                                                                                                                                                                                          |
|-----------------------------------------|-------------------------------------------------------------------------------------------------|-------------------------------------------------------------------------------------------------------------------------------------------------------------------------------------------------------------------------------------------------------------------------|------------------------------------------------------------|------------------------------------------------------------------------------------------------------------------------------------------------------------------------------------------------------------------------------------------------------------------------------------------------------------------------------------------------------------------------------------------------------------------------------------------------------------------------------------------------------------------------------------------------------------------------------------------------|----------------------------------------------------------------------------------------------------------------------------------------------------------------------------------------------------------------------------------------------------------------------------------------------------------------------------------------------------------------------------------------------------------------------------------------------------------------------------------------------------------------------------------------------------------------------------------------------------------------------------------------------------------------------------------------------------------------------------------------------------------|
| Ann Arbor                               | Dearborn                                                                                        | Flint                                                                                                                                                                                                                                                                   | Total                                                      | Total                                                                                                                                                                                                                                                                                                                                                                                                                                                                                                                                                                                          | \$ Change                                                                                                                                                                                                                                                                                                                                                                                                                                                                                                                                                                                                                                                                                                                                                |
|                                         |                                                                                                 |                                                                                                                                                                                                                                                                         |                                                            |                                                                                                                                                                                                                                                                                                                                                                                                                                                                                                                                                                                                |                                                                                                                                                                                                                                                                                                                                                                                                                                                                                                                                                                                                                                                                                                                                                          |
| \$ 320 782 400                          | \$ 26 071 800                                                                                   | \$ 23 585 400                                                                                                                                                                                                                                                           | \$ 370 439 600                                             | \$ 363,072,800                                                                                                                                                                                                                                                                                                                                                                                                                                                                                                                                                                                 | \$ 7,366,800                                                                                                                                                                                                                                                                                                                                                                                                                                                                                                                                                                                                                                                                                                                                             |
|                                         |                                                                                                 |                                                                                                                                                                                                                                                                         |                                                            | . , ,                                                                                                                                                                                                                                                                                                                                                                                                                                                                                                                                                                                          | 115,393,618                                                                                                                                                                                                                                                                                                                                                                                                                                                                                                                                                                                                                                                                                                                                              |
| ,,,,,,,,,,,,,,,,,,,,,,,,,,,,,,,,,,,,,,, | ,,                                                                                              | 5 1, 1 = 1,000                                                                                                                                                                                                                                                          | 1,010,101,121                                              | .,,,                                                                                                                                                                                                                                                                                                                                                                                                                                                                                                                                                                                           | , ,                                                                                                                                                                                                                                                                                                                                                                                                                                                                                                                                                                                                                                                                                                                                                      |
| -                                       | -                                                                                               | -                                                                                                                                                                                                                                                                       | -                                                          | 750,000                                                                                                                                                                                                                                                                                                                                                                                                                                                                                                                                                                                        | (750,000)                                                                                                                                                                                                                                                                                                                                                                                                                                                                                                                                                                                                                                                                                                                                                |
| 253,194,825                             | 1,100,000                                                                                       | 100,000                                                                                                                                                                                                                                                                 | 254,394,825                                                | 240,249,970                                                                                                                                                                                                                                                                                                                                                                                                                                                                                                                                                                                    | 14,144,855                                                                                                                                                                                                                                                                                                                                                                                                                                                                                                                                                                                                                                                                                                                                               |
| -                                       | 100,000                                                                                         | 100,000                                                                                                                                                                                                                                                                 | 200,000                                                    | 200,000                                                                                                                                                                                                                                                                                                                                                                                                                                                                                                                                                                                        | -                                                                                                                                                                                                                                                                                                                                                                                                                                                                                                                                                                                                                                                                                                                                                        |
| 9,845,000                               | 675,000                                                                                         | 600,000                                                                                                                                                                                                                                                                 | 11,120,000                                                 | 10,565,000                                                                                                                                                                                                                                                                                                                                                                                                                                                                                                                                                                                     | 555,000                                                                                                                                                                                                                                                                                                                                                                                                                                                                                                                                                                                                                                                                                                                                                  |
| \$2,181,075,749                         | \$155,356,100                                                                                   | \$115,510,000                                                                                                                                                                                                                                                           | \$2,451,941,849                                            | \$2,315,231,576                                                                                                                                                                                                                                                                                                                                                                                                                                                                                                                                                                                | \$ 136,710,273                                                                                                                                                                                                                                                                                                                                                                                                                                                                                                                                                                                                                                                                                                                                           |
| \$2,181,075,749                         | \$155,356,100                                                                                   | \$115,510,000                                                                                                                                                                                                                                                           | \$2,451,941,849                                            | \$2,315,231,576                                                                                                                                                                                                                                                                                                                                                                                                                                                                                                                                                                                | \$ 136,710,273                                                                                                                                                                                                                                                                                                                                                                                                                                                                                                                                                                                                                                                                                                                                           |
| \$ -                                    | \$ -                                                                                            | \$ -                                                                                                                                                                                                                                                                    | \$ -                                                       | \$ -                                                                                                                                                                                                                                                                                                                                                                                                                                                                                                                                                                                           |                                                                                                                                                                                                                                                                                                                                                                                                                                                                                                                                                                                                                                                                                                                                                          |
|                                         | \$ 320,782,400<br>1,597,253,524<br>-<br>253,194,825<br>-<br>9,845,000<br><b>\$2,181,075,749</b> | Ann Arbor         Dearborn           \$ 320,782,400         \$ 26,071,800           1,597,253,524         127,409,300           -         -           253,194,825         1,100,000           9,845,000         675,000           \$2,181,075,749         \$155,356,100 | \$ 320,782,400 \$ 26,071,800 \$ 23,585,400   1,597,253,524 | Ann Arbor         Dearborn         Flint         Total           \$ 320,782,400         \$ 26,071,800         \$ 23,585,400         \$ 370,439,600           1,597,253,524         127,409,300         91,124,600         1,815,787,424           -         -         -         -           253,194,825         1,100,000         100,000         254,394,825           -         100,000         100,000         200,000           9,845,000         675,000         600,000         11,120,000           \$2,181,075,749         \$155,356,100         \$115,510,000         \$2,451,941,849 | Ann Arbor         Dearborn         Flint         Total         Total           \$ 320,782,400         \$ 26,071,800         \$ 23,585,400         \$ 370,439,600         \$ 363,072,800           1,597,253,524         127,409,300         91,124,600         1,815,787,424         1,700,393,806           -         -         -         -         750,000           253,194,825         1,100,000         100,000         254,394,825         240,249,970           -         100,000         100,000         200,000         200,000           9,845,000         675,000         600,000         11,120,000         10,565,000           \$2,181,075,749         \$155,356,100         \$115,510,000         \$2,451,941,849         \$2,315,231,576 |