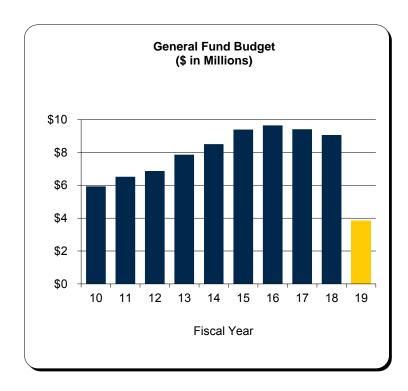

# Schedule B General Fund - All U-M Campuses Summary of Budgeted Revenues and Expenditures

|                                         | 2018                                                                                            |                                                                                                                                                                                                                                                                         | 2017-2018                                                  |                                                                                                                                                                                                                                                                                                                                                                                                                                                                                                                                                                                                |                                                                                                                                                                                                                                                                                                                                                                                                                                                                                                                                                                                                                                                                                                                                                          |
|-----------------------------------------|-------------------------------------------------------------------------------------------------|-------------------------------------------------------------------------------------------------------------------------------------------------------------------------------------------------------------------------------------------------------------------------|------------------------------------------------------------|------------------------------------------------------------------------------------------------------------------------------------------------------------------------------------------------------------------------------------------------------------------------------------------------------------------------------------------------------------------------------------------------------------------------------------------------------------------------------------------------------------------------------------------------------------------------------------------------|----------------------------------------------------------------------------------------------------------------------------------------------------------------------------------------------------------------------------------------------------------------------------------------------------------------------------------------------------------------------------------------------------------------------------------------------------------------------------------------------------------------------------------------------------------------------------------------------------------------------------------------------------------------------------------------------------------------------------------------------------------|
| Ann Arbor                               | Dearborn                                                                                        | Flint                                                                                                                                                                                                                                                                   | Total                                                      | Total                                                                                                                                                                                                                                                                                                                                                                                                                                                                                                                                                                                          | \$ Change                                                                                                                                                                                                                                                                                                                                                                                                                                                                                                                                                                                                                                                                                                                                                |
|                                         |                                                                                                 |                                                                                                                                                                                                                                                                         |                                                            |                                                                                                                                                                                                                                                                                                                                                                                                                                                                                                                                                                                                |                                                                                                                                                                                                                                                                                                                                                                                                                                                                                                                                                                                                                                                                                                                                                          |
| \$ 320 782 400                          | \$ 26 071 800                                                                                   | \$ 23 585 400                                                                                                                                                                                                                                                           | \$ 370 439 600                                             | \$ 363,072,800                                                                                                                                                                                                                                                                                                                                                                                                                                                                                                                                                                                 | \$ 7,366,800                                                                                                                                                                                                                                                                                                                                                                                                                                                                                                                                                                                                                                                                                                                                             |
|                                         |                                                                                                 |                                                                                                                                                                                                                                                                         |                                                            | . , ,                                                                                                                                                                                                                                                                                                                                                                                                                                                                                                                                                                                          | 115,393,618                                                                                                                                                                                                                                                                                                                                                                                                                                                                                                                                                                                                                                                                                                                                              |
| ,,,,,,,,,,,,,,,,,,,,,,,,,,,,,,,,,,,,,,, | ,,                                                                                              | 5 1, 1 = 1,000                                                                                                                                                                                                                                                          | 1,010,101,121                                              | .,,,                                                                                                                                                                                                                                                                                                                                                                                                                                                                                                                                                                                           | , ,                                                                                                                                                                                                                                                                                                                                                                                                                                                                                                                                                                                                                                                                                                                                                      |
| -                                       | -                                                                                               | -                                                                                                                                                                                                                                                                       | -                                                          | 750,000                                                                                                                                                                                                                                                                                                                                                                                                                                                                                                                                                                                        | (750,000)                                                                                                                                                                                                                                                                                                                                                                                                                                                                                                                                                                                                                                                                                                                                                |
| 253,194,825                             | 1,100,000                                                                                       | 100,000                                                                                                                                                                                                                                                                 | 254,394,825                                                | 240,249,970                                                                                                                                                                                                                                                                                                                                                                                                                                                                                                                                                                                    | 14,144,855                                                                                                                                                                                                                                                                                                                                                                                                                                                                                                                                                                                                                                                                                                                                               |
| -                                       | 100,000                                                                                         | 100,000                                                                                                                                                                                                                                                                 | 200,000                                                    | 200,000                                                                                                                                                                                                                                                                                                                                                                                                                                                                                                                                                                                        | -                                                                                                                                                                                                                                                                                                                                                                                                                                                                                                                                                                                                                                                                                                                                                        |
| 9,845,000                               | 675,000                                                                                         | 600,000                                                                                                                                                                                                                                                                 | 11,120,000                                                 | 10,565,000                                                                                                                                                                                                                                                                                                                                                                                                                                                                                                                                                                                     | 555,000                                                                                                                                                                                                                                                                                                                                                                                                                                                                                                                                                                                                                                                                                                                                                  |
| \$2,181,075,749                         | \$155,356,100                                                                                   | \$115,510,000                                                                                                                                                                                                                                                           | \$2,451,941,849                                            | \$2,315,231,576                                                                                                                                                                                                                                                                                                                                                                                                                                                                                                                                                                                | \$ 136,710,273                                                                                                                                                                                                                                                                                                                                                                                                                                                                                                                                                                                                                                                                                                                                           |
| \$2,181,075,749                         | \$155,356,100                                                                                   | \$115,510,000                                                                                                                                                                                                                                                           | \$2,451,941,849                                            | \$2,315,231,576                                                                                                                                                                                                                                                                                                                                                                                                                                                                                                                                                                                | \$ 136,710,273                                                                                                                                                                                                                                                                                                                                                                                                                                                                                                                                                                                                                                                                                                                                           |
| \$ -                                    | \$ -                                                                                            | \$ -                                                                                                                                                                                                                                                                    | \$ -                                                       | \$ -                                                                                                                                                                                                                                                                                                                                                                                                                                                                                                                                                                                           |                                                                                                                                                                                                                                                                                                                                                                                                                                                                                                                                                                                                                                                                                                                                                          |
|                                         | \$ 320,782,400<br>1,597,253,524<br>-<br>253,194,825<br>-<br>9,845,000<br><b>\$2,181,075,749</b> | Ann Arbor         Dearborn           \$ 320,782,400         \$ 26,071,800           1,597,253,524         127,409,300           -         -           253,194,825         1,100,000           9,845,000         675,000           \$2,181,075,749         \$155,356,100 | \$ 320,782,400 \$ 26,071,800 \$ 23,585,400   1,597,253,524 | Ann Arbor         Dearborn         Flint         Total           \$ 320,782,400         \$ 26,071,800         \$ 23,585,400         \$ 370,439,600           1,597,253,524         127,409,300         91,124,600         1,815,787,424           -         -         -         -           253,194,825         1,100,000         100,000         254,394,825           -         100,000         100,000         200,000           9,845,000         675,000         600,000         11,120,000           \$2,181,075,749         \$155,356,100         \$115,510,000         \$2,451,941,849 | Ann Arbor         Dearborn         Flint         Total         Total           \$ 320,782,400         \$ 26,071,800         \$ 23,585,400         \$ 370,439,600         \$ 363,072,800           1,597,253,524         127,409,300         91,124,600         1,815,787,424         1,700,393,806           -         -         -         -         750,000           253,194,825         1,100,000         100,000         254,394,825         240,249,970           -         100,000         100,000         200,000         200,000           9,845,000         675,000         600,000         11,120,000         10,565,000           \$2,181,075,749         \$155,356,100         \$115,510,000         \$2,451,941,849         \$2,315,231,576 |