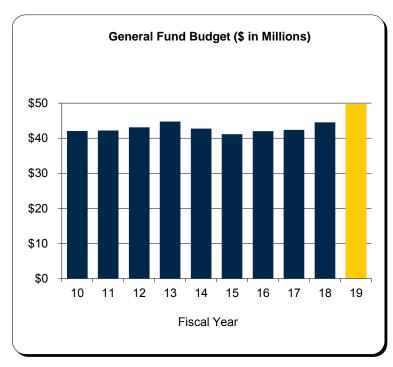

# Schedule B General Fund - All U-M Campuses Summary of Budgeted Revenues and Expenditures

|                                         | 2018                                                                                            |                                                                                                                                                                                                                                                                         | 2017-2018                                                  |                                                                                                                                                                                                                                                                                                                                                                                                                                                                                                                                                                                                |                                                                                                                                                                                                                                                                                                                                                                                                                                                                                                                                                                                                                                                                                                                                                          |
|-----------------------------------------|-------------------------------------------------------------------------------------------------|-------------------------------------------------------------------------------------------------------------------------------------------------------------------------------------------------------------------------------------------------------------------------|------------------------------------------------------------|------------------------------------------------------------------------------------------------------------------------------------------------------------------------------------------------------------------------------------------------------------------------------------------------------------------------------------------------------------------------------------------------------------------------------------------------------------------------------------------------------------------------------------------------------------------------------------------------|----------------------------------------------------------------------------------------------------------------------------------------------------------------------------------------------------------------------------------------------------------------------------------------------------------------------------------------------------------------------------------------------------------------------------------------------------------------------------------------------------------------------------------------------------------------------------------------------------------------------------------------------------------------------------------------------------------------------------------------------------------|
| Ann Arbor                               | Dearborn                                                                                        | Flint                                                                                                                                                                                                                                                                   | Total                                                      | Total                                                                                                                                                                                                                                                                                                                                                                                                                                                                                                                                                                                          | \$ Change                                                                                                                                                                                                                                                                                                                                                                                                                                                                                                                                                                                                                                                                                                                                                |
|                                         |                                                                                                 |                                                                                                                                                                                                                                                                         |                                                            |                                                                                                                                                                                                                                                                                                                                                                                                                                                                                                                                                                                                |                                                                                                                                                                                                                                                                                                                                                                                                                                                                                                                                                                                                                                                                                                                                                          |
| \$ 320 782 400                          | \$ 26 071 800                                                                                   | \$ 23 585 400                                                                                                                                                                                                                                                           | \$ 370 439 600                                             | \$ 363,072,800                                                                                                                                                                                                                                                                                                                                                                                                                                                                                                                                                                                 | \$ 7,366,800                                                                                                                                                                                                                                                                                                                                                                                                                                                                                                                                                                                                                                                                                                                                             |
|                                         |                                                                                                 |                                                                                                                                                                                                                                                                         |                                                            | . , ,                                                                                                                                                                                                                                                                                                                                                                                                                                                                                                                                                                                          | 115,393,618                                                                                                                                                                                                                                                                                                                                                                                                                                                                                                                                                                                                                                                                                                                                              |
| ,,,,,,,,,,,,,,,,,,,,,,,,,,,,,,,,,,,,,,, | ,,                                                                                              | 5 1, 1 = 1,000                                                                                                                                                                                                                                                          | 1,010,101,121                                              | .,,,                                                                                                                                                                                                                                                                                                                                                                                                                                                                                                                                                                                           | , ,                                                                                                                                                                                                                                                                                                                                                                                                                                                                                                                                                                                                                                                                                                                                                      |
| -                                       | -                                                                                               | -                                                                                                                                                                                                                                                                       | -                                                          | 750,000                                                                                                                                                                                                                                                                                                                                                                                                                                                                                                                                                                                        | (750,000)                                                                                                                                                                                                                                                                                                                                                                                                                                                                                                                                                                                                                                                                                                                                                |
| 253,194,825                             | 1,100,000                                                                                       | 100,000                                                                                                                                                                                                                                                                 | 254,394,825                                                | 240,249,970                                                                                                                                                                                                                                                                                                                                                                                                                                                                                                                                                                                    | 14,144,855                                                                                                                                                                                                                                                                                                                                                                                                                                                                                                                                                                                                                                                                                                                                               |
| -                                       | 100,000                                                                                         | 100,000                                                                                                                                                                                                                                                                 | 200,000                                                    | 200,000                                                                                                                                                                                                                                                                                                                                                                                                                                                                                                                                                                                        | -                                                                                                                                                                                                                                                                                                                                                                                                                                                                                                                                                                                                                                                                                                                                                        |
| 9,845,000                               | 675,000                                                                                         | 600,000                                                                                                                                                                                                                                                                 | 11,120,000                                                 | 10,565,000                                                                                                                                                                                                                                                                                                                                                                                                                                                                                                                                                                                     | 555,000                                                                                                                                                                                                                                                                                                                                                                                                                                                                                                                                                                                                                                                                                                                                                  |
| \$2,181,075,749                         | \$155,356,100                                                                                   | \$115,510,000                                                                                                                                                                                                                                                           | \$2,451,941,849                                            | \$2,315,231,576                                                                                                                                                                                                                                                                                                                                                                                                                                                                                                                                                                                | \$ 136,710,273                                                                                                                                                                                                                                                                                                                                                                                                                                                                                                                                                                                                                                                                                                                                           |
| \$2,181,075,749                         | \$155,356,100                                                                                   | \$115,510,000                                                                                                                                                                                                                                                           | \$2,451,941,849                                            | \$2,315,231,576                                                                                                                                                                                                                                                                                                                                                                                                                                                                                                                                                                                | \$ 136,710,273                                                                                                                                                                                                                                                                                                                                                                                                                                                                                                                                                                                                                                                                                                                                           |
| \$ -                                    | \$ -                                                                                            | \$ -                                                                                                                                                                                                                                                                    | \$ -                                                       | \$ -                                                                                                                                                                                                                                                                                                                                                                                                                                                                                                                                                                                           |                                                                                                                                                                                                                                                                                                                                                                                                                                                                                                                                                                                                                                                                                                                                                          |
|                                         | \$ 320,782,400<br>1,597,253,524<br>-<br>253,194,825<br>-<br>9,845,000<br><b>\$2,181,075,749</b> | Ann Arbor         Dearborn           \$ 320,782,400         \$ 26,071,800           1,597,253,524         127,409,300           -         -           253,194,825         1,100,000           9,845,000         675,000           \$2,181,075,749         \$155,356,100 | \$ 320,782,400 \$ 26,071,800 \$ 23,585,400   1,597,253,524 | Ann Arbor         Dearborn         Flint         Total           \$ 320,782,400         \$ 26,071,800         \$ 23,585,400         \$ 370,439,600           1,597,253,524         127,409,300         91,124,600         1,815,787,424           -         -         -         -           253,194,825         1,100,000         100,000         254,394,825           -         100,000         100,000         200,000           9,845,000         675,000         600,000         11,120,000           \$2,181,075,749         \$155,356,100         \$115,510,000         \$2,451,941,849 | Ann Arbor         Dearborn         Flint         Total         Total           \$ 320,782,400         \$ 26,071,800         \$ 23,585,400         \$ 370,439,600         \$ 363,072,800           1,597,253,524         127,409,300         91,124,600         1,815,787,424         1,700,393,806           -         -         -         -         750,000           253,194,825         1,100,000         100,000         254,394,825         240,249,970           -         100,000         100,000         200,000         200,000           9,845,000         675,000         600,000         11,120,000         10,565,000           \$2,181,075,749         \$155,356,100         \$115,510,000         \$2,451,941,849         \$2,315,231,576 |