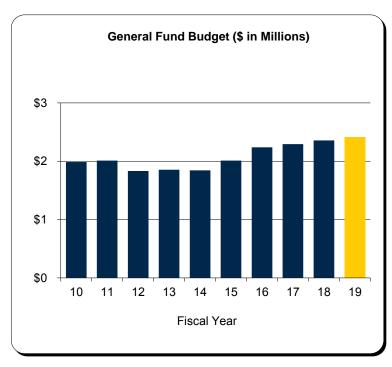

### All U-M Campuses Summary Budgeted Revenues and Expenditures by Campus

|                                   |                 | 2018-         | 2019          |                 |                 |                | FY09-         |                 |                   |
|-----------------------------------|-----------------|---------------|---------------|-----------------|-----------------|----------------|---------------|-----------------|-------------------|
|                                   | Ann Arbor       | Dearborn      | Flint         | Total           | Ann Arbor       | Dearborn       | Flint         | Total           | FY19<br>% Chg CGR |
| Revenues:                         |                 |               |               |                 |                 |                |               |                 |                   |
| General Fund                      | \$2,181,075,749 | \$155,356,100 | \$115,510,000 | \$2,451,941,849 | \$2,053,775,376 | \$ 149,100,000 | \$112,356,200 | \$2,315,231,576 | 5.9% 4.5%         |
| Designated Fund                   | 217,515,000     | 720,000       | 1,325,000     | 219,560,000     | 201,890,000     | 620,000        | 1,520,000     | 204,030,000     | 7.6% 4.2%         |
| Auxiliary Activities              | 5,232,564,221   | 1,900,000     | 5,241,000     | 5,239,705,221   | 4,891,134,016   | 2,060,000      | 5,306,000     | 4,898,500,016   | 7.0% 7.2%         |
| <b>Expendable Restricted Fund</b> | 1,315,880,000   | 21,425,000    | 21,780,000    | 1,359,085,000   | 1,269,565,030   | 19,925,000     | 21,680,000    | 1,311,170,030   | 3.7% 3.9%         |
|                                   |                 |               |               |                 |                 |                |               |                 |                   |
| Total Revenues                    | \$8,947,034,970 | \$179,401,100 | \$143,856,000 | \$9,270,292,070 | \$8,416,364,422 | \$ 171,705,000 | \$140,862,200 | \$8,728,931,622 | 6.2% 5.8%         |
|                                   |                 |               |               |                 |                 |                |               |                 |                   |
|                                   |                 |               |               |                 |                 |                |               |                 |                   |
|                                   |                 |               |               |                 |                 |                |               |                 |                   |
| Expenditures:                     |                 |               |               |                 |                 |                |               |                 |                   |
| General Fund                      | \$2,181,075,749 | \$155,356,100 | \$115,510,000 | \$2,451,941,849 | \$2,053,775,376 | \$ 149,100,000 | \$112,356,200 | \$2,315,231,576 | 5.9% 4.5%         |
| Designated Fund                   | 217,515,000     | 720,000       | 1,325,000     | 219,560,000     | 201,890,000     | 620,000        | 1,520,000     | 204,030,000     | 7.6% 4.2%         |
| Auxiliary Activities              | 5,292,119,706   | 1,900,000     | 5,241,000     | 5,299,260,706   | 4,845,345,343   | 2,060,000      | 5,306,000     | 4,852,711,343   | 9.2% 7.4%         |
| <b>Expendable Restricted Fund</b> | 1,300,880,000   | 21,425,000    | 21,780,000    | 1,344,085,000   | 1,254,565,030   | 19,925,000     | 21,680,000    | 1,296,170,030   | 3.7% 3.8%         |
|                                   |                 |               |               |                 |                 |                |               |                 |                   |
| Total Expenditures                | \$8,991,590,455 | \$179,401,100 | \$143,856,000 | \$9,314,847,555 | \$8,355,575,749 | \$ 171,705,000 | \$140,862,200 | \$8,668,142,949 | 7.5% 5.9%         |
| •                                 |                 |               |               |                 |                 |                |               |                 |                   |
| Forecast Margin                   | \$ (44,555,485) | \$ -          | \$ -          | \$ (44,555,485) | \$ 60,788,673   | \$ -           | \$ -          | \$ 60,788,673   |                   |
| _                                 |                 |               |               |                 |                 |                |               |                 |                   |

# Schedule B General Fund - All U-M Campuses Summary of Budgeted Revenues and Expenditures

|                                         | 2018                                                                                            |                                                                                                                                                                                                                                                                         | 2017-2018                                                  |                                                                                                                                                                                                                                                                                                                                                                                                                                                                                                                                                                                                |                                                                                                                                                                                                                                                                                                                                                                                                                                                                                                                                                                                                                                                                                                                                                          |
|-----------------------------------------|-------------------------------------------------------------------------------------------------|-------------------------------------------------------------------------------------------------------------------------------------------------------------------------------------------------------------------------------------------------------------------------|------------------------------------------------------------|------------------------------------------------------------------------------------------------------------------------------------------------------------------------------------------------------------------------------------------------------------------------------------------------------------------------------------------------------------------------------------------------------------------------------------------------------------------------------------------------------------------------------------------------------------------------------------------------|----------------------------------------------------------------------------------------------------------------------------------------------------------------------------------------------------------------------------------------------------------------------------------------------------------------------------------------------------------------------------------------------------------------------------------------------------------------------------------------------------------------------------------------------------------------------------------------------------------------------------------------------------------------------------------------------------------------------------------------------------------|
| Ann Arbor                               | Dearborn                                                                                        | Flint                                                                                                                                                                                                                                                                   | Total                                                      | Total                                                                                                                                                                                                                                                                                                                                                                                                                                                                                                                                                                                          | \$ Change                                                                                                                                                                                                                                                                                                                                                                                                                                                                                                                                                                                                                                                                                                                                                |
|                                         |                                                                                                 |                                                                                                                                                                                                                                                                         |                                                            |                                                                                                                                                                                                                                                                                                                                                                                                                                                                                                                                                                                                |                                                                                                                                                                                                                                                                                                                                                                                                                                                                                                                                                                                                                                                                                                                                                          |
| \$ 320 782 400                          | \$ 26 071 800                                                                                   | \$ 23 585 400                                                                                                                                                                                                                                                           | \$ 370 439 600                                             | \$ 363,072,800                                                                                                                                                                                                                                                                                                                                                                                                                                                                                                                                                                                 | \$ 7,366,800                                                                                                                                                                                                                                                                                                                                                                                                                                                                                                                                                                                                                                                                                                                                             |
|                                         |                                                                                                 |                                                                                                                                                                                                                                                                         |                                                            | . , ,                                                                                                                                                                                                                                                                                                                                                                                                                                                                                                                                                                                          | 115,393,618                                                                                                                                                                                                                                                                                                                                                                                                                                                                                                                                                                                                                                                                                                                                              |
| ,,,,,,,,,,,,,,,,,,,,,,,,,,,,,,,,,,,,,,, | ,,                                                                                              | 5 1, 1 = 1,000                                                                                                                                                                                                                                                          | 1,010,101,121                                              | .,,,                                                                                                                                                                                                                                                                                                                                                                                                                                                                                                                                                                                           | , ,                                                                                                                                                                                                                                                                                                                                                                                                                                                                                                                                                                                                                                                                                                                                                      |
| -                                       | -                                                                                               | -                                                                                                                                                                                                                                                                       | -                                                          | 750,000                                                                                                                                                                                                                                                                                                                                                                                                                                                                                                                                                                                        | (750,000)                                                                                                                                                                                                                                                                                                                                                                                                                                                                                                                                                                                                                                                                                                                                                |
| 253,194,825                             | 1,100,000                                                                                       | 100,000                                                                                                                                                                                                                                                                 | 254,394,825                                                | 240,249,970                                                                                                                                                                                                                                                                                                                                                                                                                                                                                                                                                                                    | 14,144,855                                                                                                                                                                                                                                                                                                                                                                                                                                                                                                                                                                                                                                                                                                                                               |
| -                                       | 100,000                                                                                         | 100,000                                                                                                                                                                                                                                                                 | 200,000                                                    | 200,000                                                                                                                                                                                                                                                                                                                                                                                                                                                                                                                                                                                        | -                                                                                                                                                                                                                                                                                                                                                                                                                                                                                                                                                                                                                                                                                                                                                        |
| 9,845,000                               | 675,000                                                                                         | 600,000                                                                                                                                                                                                                                                                 | 11,120,000                                                 | 10,565,000                                                                                                                                                                                                                                                                                                                                                                                                                                                                                                                                                                                     | 555,000                                                                                                                                                                                                                                                                                                                                                                                                                                                                                                                                                                                                                                                                                                                                                  |
| \$2,181,075,749                         | \$155,356,100                                                                                   | \$115,510,000                                                                                                                                                                                                                                                           | \$2,451,941,849                                            | \$2,315,231,576                                                                                                                                                                                                                                                                                                                                                                                                                                                                                                                                                                                | \$ 136,710,273                                                                                                                                                                                                                                                                                                                                                                                                                                                                                                                                                                                                                                                                                                                                           |
| \$2,181,075,749                         | \$155,356,100                                                                                   | \$115,510,000                                                                                                                                                                                                                                                           | \$2,451,941,849                                            | \$2,315,231,576                                                                                                                                                                                                                                                                                                                                                                                                                                                                                                                                                                                | \$ 136,710,273                                                                                                                                                                                                                                                                                                                                                                                                                                                                                                                                                                                                                                                                                                                                           |
| \$ -                                    | \$ -                                                                                            | \$ -                                                                                                                                                                                                                                                                    | \$ -                                                       | \$ -                                                                                                                                                                                                                                                                                                                                                                                                                                                                                                                                                                                           |                                                                                                                                                                                                                                                                                                                                                                                                                                                                                                                                                                                                                                                                                                                                                          |
|                                         | \$ 320,782,400<br>1,597,253,524<br>-<br>253,194,825<br>-<br>9,845,000<br><b>\$2,181,075,749</b> | Ann Arbor         Dearborn           \$ 320,782,400         \$ 26,071,800           1,597,253,524         127,409,300           -         -           253,194,825         1,100,000           9,845,000         675,000           \$2,181,075,749         \$155,356,100 | \$ 320,782,400 \$ 26,071,800 \$ 23,585,400   1,597,253,524 | Ann Arbor         Dearborn         Flint         Total           \$ 320,782,400         \$ 26,071,800         \$ 23,585,400         \$ 370,439,600           1,597,253,524         127,409,300         91,124,600         1,815,787,424           -         -         -         -           253,194,825         1,100,000         100,000         254,394,825           -         100,000         100,000         200,000           9,845,000         675,000         600,000         11,120,000           \$2,181,075,749         \$155,356,100         \$115,510,000         \$2,451,941,849 | Ann Arbor         Dearborn         Flint         Total         Total           \$ 320,782,400         \$ 26,071,800         \$ 23,585,400         \$ 370,439,600         \$ 363,072,800           1,597,253,524         127,409,300         91,124,600         1,815,787,424         1,700,393,806           -         -         -         -         750,000           253,194,825         1,100,000         100,000         254,394,825         240,249,970           -         100,000         100,000         200,000         200,000           9,845,000         675,000         600,000         11,120,000         10,565,000           \$2,181,075,749         \$155,356,100         \$115,510,000         \$2,451,941,849         \$2,315,231,576 |