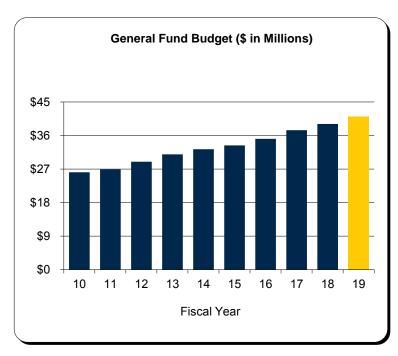

# Schedule B General Fund - All U-M Campuses Summary of Budgeted Revenues and Expenditures

|                                         | 2018                                                                                            |                                                                                                                                                                                                                                                                         | 2017-2018                                                  |                                                                                                                                                                                                                                                                                                                                                                                                                                                                                                                                                                                                |                                                                                                                                                                                                                                                                                                                                                                                                                                                                                                                                                                                                                                                                                                                                                          |
|-----------------------------------------|-------------------------------------------------------------------------------------------------|-------------------------------------------------------------------------------------------------------------------------------------------------------------------------------------------------------------------------------------------------------------------------|------------------------------------------------------------|------------------------------------------------------------------------------------------------------------------------------------------------------------------------------------------------------------------------------------------------------------------------------------------------------------------------------------------------------------------------------------------------------------------------------------------------------------------------------------------------------------------------------------------------------------------------------------------------|----------------------------------------------------------------------------------------------------------------------------------------------------------------------------------------------------------------------------------------------------------------------------------------------------------------------------------------------------------------------------------------------------------------------------------------------------------------------------------------------------------------------------------------------------------------------------------------------------------------------------------------------------------------------------------------------------------------------------------------------------------|
| Ann Arbor                               | Dearborn                                                                                        | Flint                                                                                                                                                                                                                                                                   | Total                                                      | Total                                                                                                                                                                                                                                                                                                                                                                                                                                                                                                                                                                                          | \$ Change                                                                                                                                                                                                                                                                                                                                                                                                                                                                                                                                                                                                                                                                                                                                                |
|                                         |                                                                                                 |                                                                                                                                                                                                                                                                         |                                                            |                                                                                                                                                                                                                                                                                                                                                                                                                                                                                                                                                                                                |                                                                                                                                                                                                                                                                                                                                                                                                                                                                                                                                                                                                                                                                                                                                                          |
| \$ 320 782 400                          | \$ 26 071 800                                                                                   | \$ 23 585 400                                                                                                                                                                                                                                                           | \$ 370 439 600                                             | \$ 363,072,800                                                                                                                                                                                                                                                                                                                                                                                                                                                                                                                                                                                 | \$ 7,366,800                                                                                                                                                                                                                                                                                                                                                                                                                                                                                                                                                                                                                                                                                                                                             |
|                                         |                                                                                                 |                                                                                                                                                                                                                                                                         |                                                            | . , ,                                                                                                                                                                                                                                                                                                                                                                                                                                                                                                                                                                                          | 115,393,618                                                                                                                                                                                                                                                                                                                                                                                                                                                                                                                                                                                                                                                                                                                                              |
| ,,,,,,,,,,,,,,,,,,,,,,,,,,,,,,,,,,,,,,, | ,,                                                                                              | 5 1, 1 = 1,000                                                                                                                                                                                                                                                          | 1,010,101,121                                              | .,,,                                                                                                                                                                                                                                                                                                                                                                                                                                                                                                                                                                                           | , ,                                                                                                                                                                                                                                                                                                                                                                                                                                                                                                                                                                                                                                                                                                                                                      |
| -                                       | -                                                                                               | -                                                                                                                                                                                                                                                                       | -                                                          | 750,000                                                                                                                                                                                                                                                                                                                                                                                                                                                                                                                                                                                        | (750,000)                                                                                                                                                                                                                                                                                                                                                                                                                                                                                                                                                                                                                                                                                                                                                |
| 253,194,825                             | 1,100,000                                                                                       | 100,000                                                                                                                                                                                                                                                                 | 254,394,825                                                | 240,249,970                                                                                                                                                                                                                                                                                                                                                                                                                                                                                                                                                                                    | 14,144,855                                                                                                                                                                                                                                                                                                                                                                                                                                                                                                                                                                                                                                                                                                                                               |
| -                                       | 100,000                                                                                         | 100,000                                                                                                                                                                                                                                                                 | 200,000                                                    | 200,000                                                                                                                                                                                                                                                                                                                                                                                                                                                                                                                                                                                        | -                                                                                                                                                                                                                                                                                                                                                                                                                                                                                                                                                                                                                                                                                                                                                        |
| 9,845,000                               | 675,000                                                                                         | 600,000                                                                                                                                                                                                                                                                 | 11,120,000                                                 | 10,565,000                                                                                                                                                                                                                                                                                                                                                                                                                                                                                                                                                                                     | 555,000                                                                                                                                                                                                                                                                                                                                                                                                                                                                                                                                                                                                                                                                                                                                                  |
| \$2,181,075,749                         | \$155,356,100                                                                                   | \$115,510,000                                                                                                                                                                                                                                                           | \$2,451,941,849                                            | \$2,315,231,576                                                                                                                                                                                                                                                                                                                                                                                                                                                                                                                                                                                | \$ 136,710,273                                                                                                                                                                                                                                                                                                                                                                                                                                                                                                                                                                                                                                                                                                                                           |
| \$2,181,075,749                         | \$155,356,100                                                                                   | \$115,510,000                                                                                                                                                                                                                                                           | \$2,451,941,849                                            | \$2,315,231,576                                                                                                                                                                                                                                                                                                                                                                                                                                                                                                                                                                                | \$ 136,710,273                                                                                                                                                                                                                                                                                                                                                                                                                                                                                                                                                                                                                                                                                                                                           |
| \$ -                                    | \$ -                                                                                            | \$ -                                                                                                                                                                                                                                                                    | \$ -                                                       | \$ -                                                                                                                                                                                                                                                                                                                                                                                                                                                                                                                                                                                           |                                                                                                                                                                                                                                                                                                                                                                                                                                                                                                                                                                                                                                                                                                                                                          |
|                                         | \$ 320,782,400<br>1,597,253,524<br>-<br>253,194,825<br>-<br>9,845,000<br><b>\$2,181,075,749</b> | Ann Arbor         Dearborn           \$ 320,782,400         \$ 26,071,800           1,597,253,524         127,409,300           -         -           253,194,825         1,100,000           9,845,000         675,000           \$2,181,075,749         \$155,356,100 | \$ 320,782,400 \$ 26,071,800 \$ 23,585,400   1,597,253,524 | Ann Arbor         Dearborn         Flint         Total           \$ 320,782,400         \$ 26,071,800         \$ 23,585,400         \$ 370,439,600           1,597,253,524         127,409,300         91,124,600         1,815,787,424           -         -         -         -           253,194,825         1,100,000         100,000         254,394,825           -         100,000         100,000         200,000           9,845,000         675,000         600,000         11,120,000           \$2,181,075,749         \$155,356,100         \$115,510,000         \$2,451,941,849 | Ann Arbor         Dearborn         Flint         Total         Total           \$ 320,782,400         \$ 26,071,800         \$ 23,585,400         \$ 370,439,600         \$ 363,072,800           1,597,253,524         127,409,300         91,124,600         1,815,787,424         1,700,393,806           -         -         -         -         750,000           253,194,825         1,100,000         100,000         254,394,825         240,249,970           -         100,000         100,000         200,000         200,000           9,845,000         675,000         600,000         11,120,000         10,565,000           \$2,181,075,749         \$155,356,100         \$115,510,000         \$2,451,941,849         \$2,315,231,576 |