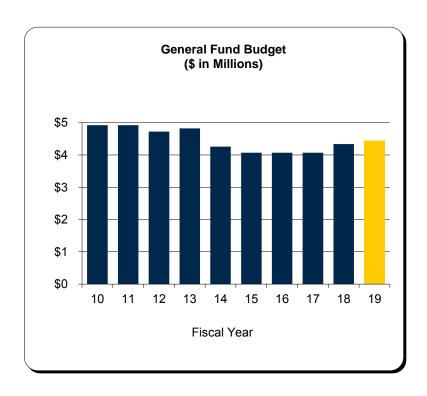

# Schedule A All U-M Campuses Summary of Budgeted Revenues and Expenditures by Fund

|                                           | Company         | Decimated     | Auxiliary       | Expendable      | Tatal           | 2017-2018       | ¢ Chanas      |
|-------------------------------------------|-----------------|---------------|-----------------|-----------------|-----------------|-----------------|---------------|
|                                           | General         | Designated    | Activities      | Restricted      | Total           | Total           | \$ Change     |
| Revenues:                                 |                 |               |                 |                 |                 |                 |               |
| State Appropriations                      | \$ 370,439,600  | \$ -          | \$ -            | \$ -            | \$ 370,439,600  | \$ 363,072,800  | \$ 7,366,800  |
| Student Tuition & Fees                    | 1,815,787,424   | -             |                 | -               | 1,815,787,424   | 1,700,393,806   | 115,393,618   |
| Government Sponsored Programs:            |                 |               |                 |                 |                 |                 |               |
| Federal                                   | -               | -             |                 | 1,020,000,000   | 1,020,000,000   | 990,750,000     | 29,250,000    |
| Non-Federal                               | -               | -             |                 | 12,000,000      | 12,000,000      | 10,000,000      | 2,000,000     |
| Non-Government Sponsored Programs         | -               | -             |                 | 250,000,000     | 250,000,000     | 230,000,000     | 20,000,000    |
| Indirect Cost Recovery                    | 254,394,825     | 25,260,000    |                 | -               | 279,654,825     | 265,479,970     | 14,174,855    |
| Indirect Cost Recovery Alloc to Gen Oper  | -               | -             |                 | (304,915,000)   | (304,915,000)   | (265,479,970)   | (39,435,030)  |
| Private Gifts                             | -               | 2,000,000     | 1,000,000       | 140,000,000     | 143,000,000     | 149,211,645     | (6,211,645)   |
| Income from Investments:                  |                 |               |                 |                 |                 |                 |               |
| <b>Endowment and Other Invested Funds</b> | -               | 45,000,000    | 93,143,321      | 230,000,000     | 368,143,321     | 335,008,294     | 33,135,027    |
| Other                                     | 200,000         | 28,300,000    |                 | 11,000,000      | 39,500,000      | 23,250,000      | 16,250,000    |
| Auxiliary Activities:                     |                 |               |                 |                 |                 |                 |               |
| Michigan Medicine                         | -               | -             | 4,731,614,892   | -               | 4,731,614,892   | 4,421,894,828   | 309,720,064   |
| Other Auxiliary Units                     | -               | _             | 413,947,008     | -               | 413,947,008     | 379,785,249     | 34,161,759    |
| Departmental Activities                   | 11,120,000      | 119,000,000   |                 | 1,000,000       | 131,120,000     | 125,565,000     | 5,555,000     |
| Total Revenues                            | \$2,451,941,849 | \$219,560,000 | \$5,239,705,221 | \$1,359,085,000 | \$9,270,292,070 | \$8,728,931,622 | \$541,360,448 |
| Total Expenditures                        | \$2,451,941,849 | \$219,560,000 | \$5,299,260,706 | \$1,344,085,000 | \$9,314,847,555 | \$8,668,142,949 | \$646,704,606 |
| Forecast Margin                           | \$ -            | \$ -          | \$ (59,555,485) | \$ 15,000,000   | \$ (44,555,485) | \$ 60,788,673   |               |