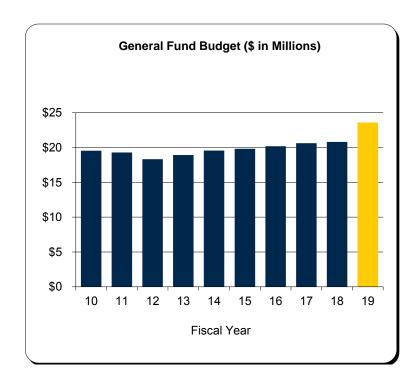

### All U-M Campuses Summary Budgeted Revenues and Expenditures by Campus

|                                   |                 | 2018-         | 2019          |                 |                 |                | FY09-         |                 |                   |
|-----------------------------------|-----------------|---------------|---------------|-----------------|-----------------|----------------|---------------|-----------------|-------------------|
|                                   | Ann Arbor       | Dearborn      | Flint         | Total           | Ann Arbor       | Dearborn       | Flint         | Total           | FY19<br>% Chg CGR |
| Revenues:                         |                 |               |               |                 |                 |                |               |                 |                   |
| General Fund                      | \$2,181,075,749 | \$155,356,100 | \$115,510,000 | \$2,451,941,849 | \$2,053,775,376 | \$ 149,100,000 | \$112,356,200 | \$2,315,231,576 | 5.9% 4.5%         |
| Designated Fund                   | 217,515,000     | 720,000       | 1,325,000     | 219,560,000     | 201,890,000     | 620,000        | 1,520,000     | 204,030,000     | 7.6% 4.2%         |
| Auxiliary Activities              | 5,232,564,221   | 1,900,000     | 5,241,000     | 5,239,705,221   | 4,891,134,016   | 2,060,000      | 5,306,000     | 4,898,500,016   | 7.0% 7.2%         |
| <b>Expendable Restricted Fund</b> | 1,315,880,000   | 21,425,000    | 21,780,000    | 1,359,085,000   | 1,269,565,030   | 19,925,000     | 21,680,000    | 1,311,170,030   | 3.7% 3.9%         |
|                                   |                 |               |               |                 |                 |                |               |                 |                   |
| Total Revenues                    | \$8,947,034,970 | \$179,401,100 | \$143,856,000 | \$9,270,292,070 | \$8,416,364,422 | \$ 171,705,000 | \$140,862,200 | \$8,728,931,622 | 6.2% 5.8%         |
|                                   |                 |               |               |                 |                 |                |               |                 |                   |
|                                   |                 |               |               |                 |                 |                |               |                 |                   |
|                                   |                 |               |               |                 |                 |                |               |                 |                   |
| Expenditures:                     |                 |               |               |                 |                 |                |               |                 |                   |
| General Fund                      | \$2,181,075,749 | \$155,356,100 | \$115,510,000 | \$2,451,941,849 | \$2,053,775,376 | \$ 149,100,000 | \$112,356,200 | \$2,315,231,576 | 5.9% 4.5%         |
| Designated Fund                   | 217,515,000     | 720,000       | 1,325,000     | 219,560,000     | 201,890,000     | 620,000        | 1,520,000     | 204,030,000     | 7.6% 4.2%         |
| Auxiliary Activities              | 5,292,119,706   | 1,900,000     | 5,241,000     | 5,299,260,706   | 4,845,345,343   | 2,060,000      | 5,306,000     | 4,852,711,343   | 9.2% 7.4%         |
| <b>Expendable Restricted Fund</b> | 1,300,880,000   | 21,425,000    | 21,780,000    | 1,344,085,000   | 1,254,565,030   | 19,925,000     | 21,680,000    | 1,296,170,030   | 3.7% 3.8%         |
|                                   |                 |               |               |                 |                 |                |               |                 |                   |
| Total Expenditures                | \$8,991,590,455 | \$179,401,100 | \$143,856,000 | \$9,314,847,555 | \$8,355,575,749 | \$ 171,705,000 | \$140,862,200 | \$8,668,142,949 | 7.5% 5.9%         |
| •                                 |                 |               |               |                 |                 |                |               |                 |                   |
| Forecast Margin                   | \$ (44,555,485) | \$ -          | \$ -          | \$ (44,555,485) | \$ 60,788,673   | \$ -           | \$ -          | \$ 60,788,673   |                   |
| _                                 |                 |               |               |                 |                 |                |               |                 |                   |