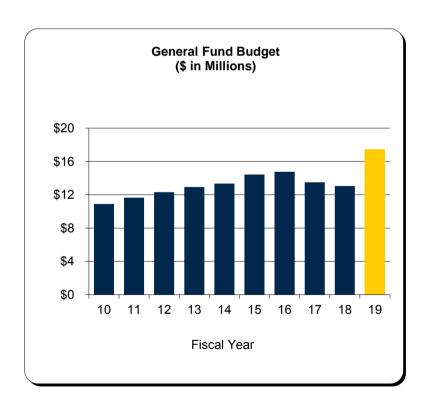

# Schedule B General Fund - All U-M Campuses Summary of Budgeted Revenues and Expenditures

|                                         | 2018                                                                                            |                                                                                                                                                                                                                                                                         | 2017-2018                                                  |                                                                                                                                                                                                                                                                                                                                                                                                                                                                                                                                                                                                |                                                                                                                                                                                                                                                                                                                                                                                                                                                                                                                                                                                                                                                                                                                                                          |
|-----------------------------------------|-------------------------------------------------------------------------------------------------|-------------------------------------------------------------------------------------------------------------------------------------------------------------------------------------------------------------------------------------------------------------------------|------------------------------------------------------------|------------------------------------------------------------------------------------------------------------------------------------------------------------------------------------------------------------------------------------------------------------------------------------------------------------------------------------------------------------------------------------------------------------------------------------------------------------------------------------------------------------------------------------------------------------------------------------------------|----------------------------------------------------------------------------------------------------------------------------------------------------------------------------------------------------------------------------------------------------------------------------------------------------------------------------------------------------------------------------------------------------------------------------------------------------------------------------------------------------------------------------------------------------------------------------------------------------------------------------------------------------------------------------------------------------------------------------------------------------------|
| Ann Arbor                               | Dearborn                                                                                        | Flint                                                                                                                                                                                                                                                                   | Total                                                      | Total                                                                                                                                                                                                                                                                                                                                                                                                                                                                                                                                                                                          | \$ Change                                                                                                                                                                                                                                                                                                                                                                                                                                                                                                                                                                                                                                                                                                                                                |
|                                         |                                                                                                 |                                                                                                                                                                                                                                                                         |                                                            |                                                                                                                                                                                                                                                                                                                                                                                                                                                                                                                                                                                                |                                                                                                                                                                                                                                                                                                                                                                                                                                                                                                                                                                                                                                                                                                                                                          |
| \$ 320 782 400                          | \$ 26 071 800                                                                                   | \$ 23 585 400                                                                                                                                                                                                                                                           | \$ 370 439 600                                             | \$ 363,072,800                                                                                                                                                                                                                                                                                                                                                                                                                                                                                                                                                                                 | \$ 7,366,800                                                                                                                                                                                                                                                                                                                                                                                                                                                                                                                                                                                                                                                                                                                                             |
|                                         |                                                                                                 |                                                                                                                                                                                                                                                                         |                                                            | . , ,                                                                                                                                                                                                                                                                                                                                                                                                                                                                                                                                                                                          | 115,393,618                                                                                                                                                                                                                                                                                                                                                                                                                                                                                                                                                                                                                                                                                                                                              |
| ,,,,,,,,,,,,,,,,,,,,,,,,,,,,,,,,,,,,,,, | ,,                                                                                              | 5 1, 1 = 1,000                                                                                                                                                                                                                                                          | 1,010,101,121                                              | .,,,                                                                                                                                                                                                                                                                                                                                                                                                                                                                                                                                                                                           | , ,                                                                                                                                                                                                                                                                                                                                                                                                                                                                                                                                                                                                                                                                                                                                                      |
| -                                       | -                                                                                               | -                                                                                                                                                                                                                                                                       | -                                                          | 750,000                                                                                                                                                                                                                                                                                                                                                                                                                                                                                                                                                                                        | (750,000)                                                                                                                                                                                                                                                                                                                                                                                                                                                                                                                                                                                                                                                                                                                                                |
| 253,194,825                             | 1,100,000                                                                                       | 100,000                                                                                                                                                                                                                                                                 | 254,394,825                                                | 240,249,970                                                                                                                                                                                                                                                                                                                                                                                                                                                                                                                                                                                    | 14,144,855                                                                                                                                                                                                                                                                                                                                                                                                                                                                                                                                                                                                                                                                                                                                               |
| -                                       | 100,000                                                                                         | 100,000                                                                                                                                                                                                                                                                 | 200,000                                                    | 200,000                                                                                                                                                                                                                                                                                                                                                                                                                                                                                                                                                                                        | -                                                                                                                                                                                                                                                                                                                                                                                                                                                                                                                                                                                                                                                                                                                                                        |
| 9,845,000                               | 675,000                                                                                         | 600,000                                                                                                                                                                                                                                                                 | 11,120,000                                                 | 10,565,000                                                                                                                                                                                                                                                                                                                                                                                                                                                                                                                                                                                     | 555,000                                                                                                                                                                                                                                                                                                                                                                                                                                                                                                                                                                                                                                                                                                                                                  |
| \$2,181,075,749                         | \$155,356,100                                                                                   | \$115,510,000                                                                                                                                                                                                                                                           | \$2,451,941,849                                            | \$2,315,231,576                                                                                                                                                                                                                                                                                                                                                                                                                                                                                                                                                                                | \$ 136,710,273                                                                                                                                                                                                                                                                                                                                                                                                                                                                                                                                                                                                                                                                                                                                           |
| \$2,181,075,749                         | \$155,356,100                                                                                   | \$115,510,000                                                                                                                                                                                                                                                           | \$2,451,941,849                                            | \$2,315,231,576                                                                                                                                                                                                                                                                                                                                                                                                                                                                                                                                                                                | \$ 136,710,273                                                                                                                                                                                                                                                                                                                                                                                                                                                                                                                                                                                                                                                                                                                                           |
| \$ -                                    | \$ -                                                                                            | \$ -                                                                                                                                                                                                                                                                    | \$ -                                                       | \$ -                                                                                                                                                                                                                                                                                                                                                                                                                                                                                                                                                                                           |                                                                                                                                                                                                                                                                                                                                                                                                                                                                                                                                                                                                                                                                                                                                                          |
|                                         | \$ 320,782,400<br>1,597,253,524<br>-<br>253,194,825<br>-<br>9,845,000<br><b>\$2,181,075,749</b> | Ann Arbor         Dearborn           \$ 320,782,400         \$ 26,071,800           1,597,253,524         127,409,300           -         -           253,194,825         1,100,000           9,845,000         675,000           \$2,181,075,749         \$155,356,100 | \$ 320,782,400 \$ 26,071,800 \$ 23,585,400   1,597,253,524 | Ann Arbor         Dearborn         Flint         Total           \$ 320,782,400         \$ 26,071,800         \$ 23,585,400         \$ 370,439,600           1,597,253,524         127,409,300         91,124,600         1,815,787,424           -         -         -         -           253,194,825         1,100,000         100,000         254,394,825           -         100,000         100,000         200,000           9,845,000         675,000         600,000         11,120,000           \$2,181,075,749         \$155,356,100         \$115,510,000         \$2,451,941,849 | Ann Arbor         Dearborn         Flint         Total         Total           \$ 320,782,400         \$ 26,071,800         \$ 23,585,400         \$ 370,439,600         \$ 363,072,800           1,597,253,524         127,409,300         91,124,600         1,815,787,424         1,700,393,806           -         -         -         -         750,000           253,194,825         1,100,000         100,000         254,394,825         240,249,970           -         100,000         100,000         200,000         200,000           9,845,000         675,000         600,000         11,120,000         10,565,000           \$2,181,075,749         \$155,356,100         \$115,510,000         \$2,451,941,849         \$2,315,231,576 |