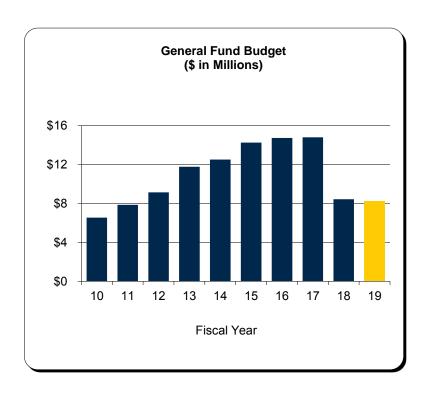

# Schedule D Auxiliary Activities - All U-M Campuses Summary of Budgeted Revenues and Expenditures

|                                                                |                 | 2018        | -2019       | 2017-2018       |                 |                 |
|----------------------------------------------------------------|-----------------|-------------|-------------|-----------------|-----------------|-----------------|
| BUDGETED REVENUES                                              | Ann Arbor       | Dearborn    | Flint       | Total           | Total           | \$ Change       |
| Michigan Medicine:                                             |                 |             |             |                 |                 |                 |
| Clinical Enterprise                                            | \$4,196,000,551 | \$ -        | \$ -        | \$4,196,000,551 | \$3,921,187,257 | \$ 274,813,294  |
| UM Health                                                      | 452,872,000     |             |             | 452,872,000     | 412,797,000     | 40,075,000      |
| Michigan Health Corporation                                    | 21,122,196      |             |             | 21,122,196      | 18,222,186      | 2,900,010       |
| Medical School - Clinical Activity                             | 799,420,042     |             |             | 799,420,042     | 784,393,953     | 15,026,089      |
| Executive Vice President for Medical Affairs - Program Support | 312,322,310     |             |             | 312,322,310     | 308,316,738     | 4,005,572       |
| Subtotal                                                       | \$5,781,737,099 | \$ -        | \$ -        | \$5,781,737,099 | \$5,444,917,134 | \$ 336,819,965  |
| Less Recharge Credits                                          | (955,978,886)   |             |             | (955,978,886)   | (926,202,367)   | (29,776,519)    |
| Total - Michigan Medicine                                      | \$4,825,758,213 | \$ -        | \$ -        | \$4,825,758,213 | \$4,518,714,767 | \$ 307,043,446  |
|                                                                |                 |             |             |                 |                 |                 |
| Other Auxiliary Units:                                         |                 |             |             |                 |                 |                 |
| Plant Operations                                               | \$ 101,383,601  | \$ -        | \$ -        | \$ 101,383,601  | \$ 129,932,034  | \$ (28,548,433) |
| Utilities                                                      | 178,868,835     |             |             | 178,868,835     | 174,114,951     | 4,753,884       |
| Information & Technology Services                              | 71,890,770      |             |             | 71,890,770      | 70,904,370      | 986,400         |
| University Housing                                             | 154,497,000     |             |             | 154,497,000     | 147,049,000     | 7,448,000       |
| Strategic Procurement                                          | 26,046,080      |             |             | 26,046,080      | 32,735,802      | (6,689,722)     |
| Intercollegiate Athletics                                      | 175,097,000     |             |             | 175,097,000     | 146,845,000     | 28,252,000      |
| Risk Management & Veritas Insurance Co                         | 64,772,547      |             |             | 64,772,547      | 43,079,889      | 21,692,658      |
| Staff Benefits Rebillings                                      | 82,446,000      |             |             | 82,446,000      | 77,988,000      | 4,458,000       |
| Health Service                                                 | 23,331,430      |             |             | 23,331,430      | 22,505,473      | 825,957         |
| Parking Operations                                             | 30,967,203      |             |             | 30,967,203      | 31,262,991      | (295,788)       |
| Other Publications                                             | 10,899,749      |             |             | 10,899,749      | 11,142,038      | (242,289)       |
| League, Union, and Commons                                     | 23,359,799      |             |             | 23,359,799      | 24,403,870      | (1,044,071)     |
| Other Internal Services                                        | 141,917,833     | 2,800,000   | 6,455,000   | 151,172,833     | 115,530,814     | 35,642,019      |
| Subtotal - Other Auxiliary Units                               | \$1,085,477,847 | \$2,800,000 | \$6,455,000 | \$1,094,732,847 | \$1,027,494,232 | \$ 67,238,615   |
| Less Recharge Credits                                          | (658,909,744)   | (900,000)   | (230,000)   | (660,039,744)   | (628,147,729)   | (31,892,015)    |
| Less Student Fee Allocations Budgeted in General Fund          | (19,762,095)    |             | (984,000)   | (20,746,095)    | (19,561,254)    | (1,184,841)     |
| Total - Other Auxiliary Units                                  | \$ 406,806,008  | \$1,900,000 | \$5,241,000 | \$ 413,947,008  | \$ 379,785,249  | \$ 34,161,759   |
| Grand Total - Revenue                                          | \$5,232,564,221 | \$1,900,000 | \$5,241,000 | \$5,239,705,221 | \$4,898,500,016 | \$ 341,205,205  |
|                                                                |                 |             |             |                 |                 |                 |

### Schedule D - Continued Auxiliary Activities - All U-M Campuses Summary of Budgeted Revenues and Expenditures

|                                                                |                 | 2018        | -2019       |                 | 2017-2018       | 8                |  |
|----------------------------------------------------------------|-----------------|-------------|-------------|-----------------|-----------------|------------------|--|
| BUDGETED EXPENDITURES                                          | Ann Arbor       | Dearborn    | Flint       | Total           | Total           | \$ Change        |  |
| Michigan Medicine:                                             |                 |             |             |                 |                 |                  |  |
| Clinical Enterprise                                            | \$4,269,329,349 | \$ -        | \$ -        | \$4,269,329,349 | \$3,802,854,460 | \$ 466,474,888   |  |
| UM Health                                                      | 454,486,000     |             |             | 454,486,000     | 424,879,000     | 29,607,000       |  |
| Michigan Health Corporation                                    | 23,444,704      |             |             | 23,444,704      | 19,704,782      | 3,739,922        |  |
| Medical School - Clinical Activity                             | 773,278,515     |             |             | 773,278,515     | 836,044,754     | (62,766,239)     |  |
| Executive Vice President for Medical Affairs - Program Support | 323,847,839     |             |             | 323,847,839     | 306,998,281     | 16,849,558       |  |
| Subtotal                                                       | \$5,844,386,406 | \$ -        | \$ -        | \$5,844,386,406 | \$5,390,481,277 | \$ 453,905,129   |  |
| Less Rebilling Credits                                         | (955,978,886)   |             |             | (955,978,886)   | (926,202,367)   | (29,776,519)     |  |
| Total - Michigan Medicine                                      | \$4,888,407,520 | \$ -        | \$ -        | \$4,888,407,520 | \$4,464,278,910 | \$ 424,128,610   |  |
| Other Auxiliary Units:                                         |                 |             |             |                 |                 |                  |  |
| Plant Operations                                               | \$ 98,254,989   | \$ -        | \$ -        | \$ 98,254,989   | \$ 131,174,216  | \$ (32,919,227)  |  |
| Utilities                                                      | 180,438,378     |             |             | 180,438,378     | 176,301,172     | 4,137,206        |  |
| Information & Technology Services                              | 71,569,217      |             |             | 71,569,217      | 73,106,679      | (1,537,462)      |  |
| University Housing                                             | 154,497,000     |             |             | 154,497,000     | 147,049,000     | 7,448,000        |  |
| Strategic Procurement                                          | 26,046,080      |             |             | 26,046,080      | 31,918,098      | (5,872,018)      |  |
| Intercollegiate Athletics                                      | 174,297,000     |             |             | 174,297,000     | 148,682,000     | 25,615,000       |  |
| Risk Management & Veritas Insurance Co                         | 64,772,547      |             |             | 64,772,547      | 43,079,889      | 21,692,658       |  |
| Staff Benefits Rebillings                                      | 82,093,692      |             |             | 82,093,692      | 79,013,692      | 3,080,000        |  |
| Health Service                                                 | 23,331,430      |             |             | 23,331,430      | 22,505,473      | 825,957          |  |
| Parking Operations                                             | 31,881,542      |             |             | 31,881,542      | 33,855,851      | (1,974,309)      |  |
| Other Publications                                             | 11,012,940      |             |             | 11,012,940      | 10,919,515      | 93,425           |  |
| League, Union, and Commons                                     | 23,359,799      |             |             | 23,359,799      | 24,403,870      | (1,044,071)      |  |
| Other Internal Services                                        | 140,829,411     | 2,800,000   | 6,455,000   | 150,084,411     | 114,131,961     | 35,952,450       |  |
| Subtotal - Other Auxiliary Units                               | \$1,082,384,025 | \$2,800,000 | \$6,455,000 | \$1,091,639,025 | \$1,036,141,416 | \$ 55,497,609    |  |
| Less Rebilling Credits                                         | (658,909,744)   | (900,000)   | (230,000)   | (660,039,744)   | (628,147,729)   | (31,892,015)     |  |
| Less Student Fee Allocations Budgeted in General Fund          | (19,762,095)    | -           | (984,000)   | (20,746,095)    | (19,561,254)    | (1,184,841)      |  |
| Total - Other Auxiliary Units                                  | \$ 403,712,186  | \$1,900,000 | \$5,241,000 | \$ 410,853,186  | \$ 388,432,433  | \$ 22,420,753    |  |
| Grand Total - Expenditures                                     | \$5,292,119,706 | \$1,900,000 | \$5,241,000 | \$5,299,260,706 | \$4,852,711,343 | \$ 446,549,363   |  |
| Forecast Margin                                                | \$ (59,555,485) | <u>\$</u>   | <u>\$ -</u> | \$ (59,555,485) | \$ 45,788,673   | \$ (105,344,158) |  |