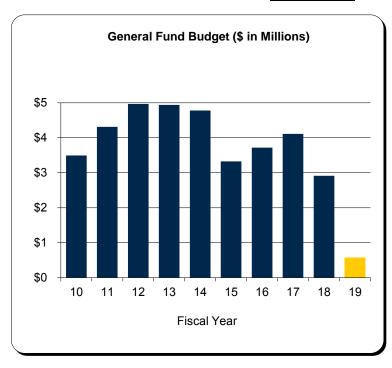

### All U-M Campuses Summary Budgeted Revenues and Expenditures by Campus

|                                   |                 | 2018-         | 2019          |                 |                 |                | FY09-         |                 |                   |
|-----------------------------------|-----------------|---------------|---------------|-----------------|-----------------|----------------|---------------|-----------------|-------------------|
|                                   | Ann Arbor       | Dearborn      | Flint         | Total           | Ann Arbor       | Dearborn       | Flint         | Total           | FY19<br>% Chg CGR |
| Revenues:                         |                 |               |               |                 |                 |                |               |                 |                   |
| General Fund                      | \$2,181,075,749 | \$155,356,100 | \$115,510,000 | \$2,451,941,849 | \$2,053,775,376 | \$ 149,100,000 | \$112,356,200 | \$2,315,231,576 | 5.9% 4.5%         |
| Designated Fund                   | 217,515,000     | 720,000       | 1,325,000     | 219,560,000     | 201,890,000     | 620,000        | 1,520,000     | 204,030,000     | 7.6% 4.2%         |
| Auxiliary Activities              | 5,232,564,221   | 1,900,000     | 5,241,000     | 5,239,705,221   | 4,891,134,016   | 2,060,000      | 5,306,000     | 4,898,500,016   | 7.0% 7.2%         |
| <b>Expendable Restricted Fund</b> | 1,315,880,000   | 21,425,000    | 21,780,000    | 1,359,085,000   | 1,269,565,030   | 19,925,000     | 21,680,000    | 1,311,170,030   | 3.7% 3.9%         |
|                                   |                 |               |               |                 |                 |                |               |                 |                   |
| Total Revenues                    | \$8,947,034,970 | \$179,401,100 | \$143,856,000 | \$9,270,292,070 | \$8,416,364,422 | \$ 171,705,000 | \$140,862,200 | \$8,728,931,622 | 6.2% 5.8%         |
|                                   |                 |               |               |                 |                 |                |               |                 |                   |
|                                   |                 |               |               |                 |                 |                |               |                 |                   |
|                                   |                 |               |               |                 |                 |                |               |                 |                   |
| Expenditures:                     |                 |               |               |                 |                 |                |               |                 |                   |
| General Fund                      | \$2,181,075,749 | \$155,356,100 | \$115,510,000 | \$2,451,941,849 | \$2,053,775,376 | \$ 149,100,000 | \$112,356,200 | \$2,315,231,576 | 5.9% 4.5%         |
| Designated Fund                   | 217,515,000     | 720,000       | 1,325,000     | 219,560,000     | 201,890,000     | 620,000        | 1,520,000     | 204,030,000     | 7.6% 4.2%         |
| Auxiliary Activities              | 5,292,119,706   | 1,900,000     | 5,241,000     | 5,299,260,706   | 4,845,345,343   | 2,060,000      | 5,306,000     | 4,852,711,343   | 9.2% 7.4%         |
| <b>Expendable Restricted Fund</b> | 1,300,880,000   | 21,425,000    | 21,780,000    | 1,344,085,000   | 1,254,565,030   | 19,925,000     | 21,680,000    | 1,296,170,030   | 3.7% 3.8%         |
|                                   |                 |               |               |                 |                 |                |               |                 |                   |
| Total Expenditures                | \$8,991,590,455 | \$179,401,100 | \$143,856,000 | \$9,314,847,555 | \$8,355,575,749 | \$ 171,705,000 | \$140,862,200 | \$8,668,142,949 | 7.5% 5.9%         |
| •                                 |                 |               |               |                 |                 |                |               |                 |                   |
| Forecast Margin                   | \$ (44,555,485) | \$ -          | \$ -          | \$ (44,555,485) | \$ 60,788,673   | \$ -           | \$ -          | \$ 60,788,673   |                   |
| _                                 |                 |               |               |                 |                 |                |               |                 |                   |