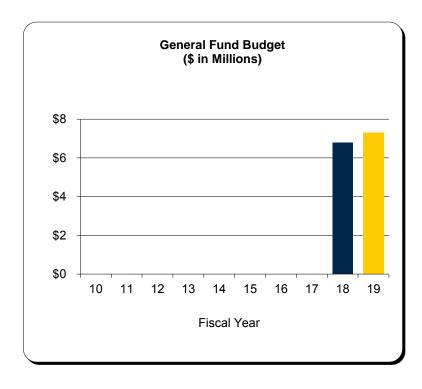

# Schedule B General Fund - All U-M Campuses Summary of Budgeted Revenues and Expenditures

|                                         | 2018                                                                                            |                                                                                                                                                                                                                                                                         | 2017-2018                                                  |                                                                                                                                                                                                                                                                                                                                                                                                                                                                                                                                                                                                |                                                                                                                                                                                                                                                                                                                                                                                                                                                                                                                                                                                                                                                                                                                                                          |
|-----------------------------------------|-------------------------------------------------------------------------------------------------|-------------------------------------------------------------------------------------------------------------------------------------------------------------------------------------------------------------------------------------------------------------------------|------------------------------------------------------------|------------------------------------------------------------------------------------------------------------------------------------------------------------------------------------------------------------------------------------------------------------------------------------------------------------------------------------------------------------------------------------------------------------------------------------------------------------------------------------------------------------------------------------------------------------------------------------------------|----------------------------------------------------------------------------------------------------------------------------------------------------------------------------------------------------------------------------------------------------------------------------------------------------------------------------------------------------------------------------------------------------------------------------------------------------------------------------------------------------------------------------------------------------------------------------------------------------------------------------------------------------------------------------------------------------------------------------------------------------------|
| Ann Arbor                               | Dearborn                                                                                        | Flint                                                                                                                                                                                                                                                                   | Total                                                      | Total                                                                                                                                                                                                                                                                                                                                                                                                                                                                                                                                                                                          | \$ Change                                                                                                                                                                                                                                                                                                                                                                                                                                                                                                                                                                                                                                                                                                                                                |
|                                         |                                                                                                 |                                                                                                                                                                                                                                                                         |                                                            |                                                                                                                                                                                                                                                                                                                                                                                                                                                                                                                                                                                                |                                                                                                                                                                                                                                                                                                                                                                                                                                                                                                                                                                                                                                                                                                                                                          |
| \$ 320 782 400                          | \$ 26 071 800                                                                                   | \$ 23 585 400                                                                                                                                                                                                                                                           | \$ 370 439 600                                             | \$ 363,072,800                                                                                                                                                                                                                                                                                                                                                                                                                                                                                                                                                                                 | \$ 7,366,800                                                                                                                                                                                                                                                                                                                                                                                                                                                                                                                                                                                                                                                                                                                                             |
|                                         |                                                                                                 |                                                                                                                                                                                                                                                                         |                                                            | . , ,                                                                                                                                                                                                                                                                                                                                                                                                                                                                                                                                                                                          | 115,393,618                                                                                                                                                                                                                                                                                                                                                                                                                                                                                                                                                                                                                                                                                                                                              |
| ,,,,,,,,,,,,,,,,,,,,,,,,,,,,,,,,,,,,,,, | ,,                                                                                              | 5 1, 1 = 1,000                                                                                                                                                                                                                                                          | 1,010,101,121                                              | .,,,                                                                                                                                                                                                                                                                                                                                                                                                                                                                                                                                                                                           | , ,                                                                                                                                                                                                                                                                                                                                                                                                                                                                                                                                                                                                                                                                                                                                                      |
| -                                       | -                                                                                               | -                                                                                                                                                                                                                                                                       | -                                                          | 750,000                                                                                                                                                                                                                                                                                                                                                                                                                                                                                                                                                                                        | (750,000)                                                                                                                                                                                                                                                                                                                                                                                                                                                                                                                                                                                                                                                                                                                                                |
| 253,194,825                             | 1,100,000                                                                                       | 100,000                                                                                                                                                                                                                                                                 | 254,394,825                                                | 240,249,970                                                                                                                                                                                                                                                                                                                                                                                                                                                                                                                                                                                    | 14,144,855                                                                                                                                                                                                                                                                                                                                                                                                                                                                                                                                                                                                                                                                                                                                               |
| -                                       | 100,000                                                                                         | 100,000                                                                                                                                                                                                                                                                 | 200,000                                                    | 200,000                                                                                                                                                                                                                                                                                                                                                                                                                                                                                                                                                                                        | -                                                                                                                                                                                                                                                                                                                                                                                                                                                                                                                                                                                                                                                                                                                                                        |
| 9,845,000                               | 675,000                                                                                         | 600,000                                                                                                                                                                                                                                                                 | 11,120,000                                                 | 10,565,000                                                                                                                                                                                                                                                                                                                                                                                                                                                                                                                                                                                     | 555,000                                                                                                                                                                                                                                                                                                                                                                                                                                                                                                                                                                                                                                                                                                                                                  |
| \$2,181,075,749                         | \$155,356,100                                                                                   | \$115,510,000                                                                                                                                                                                                                                                           | \$2,451,941,849                                            | \$2,315,231,576                                                                                                                                                                                                                                                                                                                                                                                                                                                                                                                                                                                | \$ 136,710,273                                                                                                                                                                                                                                                                                                                                                                                                                                                                                                                                                                                                                                                                                                                                           |
| \$2,181,075,749                         | \$155,356,100                                                                                   | \$115,510,000                                                                                                                                                                                                                                                           | \$2,451,941,849                                            | \$2,315,231,576                                                                                                                                                                                                                                                                                                                                                                                                                                                                                                                                                                                | \$ 136,710,273                                                                                                                                                                                                                                                                                                                                                                                                                                                                                                                                                                                                                                                                                                                                           |
| \$ -                                    | \$ -                                                                                            | \$ -                                                                                                                                                                                                                                                                    | \$ -                                                       | \$ -                                                                                                                                                                                                                                                                                                                                                                                                                                                                                                                                                                                           |                                                                                                                                                                                                                                                                                                                                                                                                                                                                                                                                                                                                                                                                                                                                                          |
|                                         | \$ 320,782,400<br>1,597,253,524<br>-<br>253,194,825<br>-<br>9,845,000<br><b>\$2,181,075,749</b> | Ann Arbor         Dearborn           \$ 320,782,400         \$ 26,071,800           1,597,253,524         127,409,300           -         -           253,194,825         1,100,000           9,845,000         675,000           \$2,181,075,749         \$155,356,100 | \$ 320,782,400 \$ 26,071,800 \$ 23,585,400   1,597,253,524 | Ann Arbor         Dearborn         Flint         Total           \$ 320,782,400         \$ 26,071,800         \$ 23,585,400         \$ 370,439,600           1,597,253,524         127,409,300         91,124,600         1,815,787,424           -         -         -         -           253,194,825         1,100,000         100,000         254,394,825           -         100,000         100,000         200,000           9,845,000         675,000         600,000         11,120,000           \$2,181,075,749         \$155,356,100         \$115,510,000         \$2,451,941,849 | Ann Arbor         Dearborn         Flint         Total         Total           \$ 320,782,400         \$ 26,071,800         \$ 23,585,400         \$ 370,439,600         \$ 363,072,800           1,597,253,524         127,409,300         91,124,600         1,815,787,424         1,700,393,806           -         -         -         -         750,000           253,194,825         1,100,000         100,000         254,394,825         240,249,970           -         100,000         100,000         200,000         200,000           9,845,000         675,000         600,000         11,120,000         10,565,000           \$2,181,075,749         \$155,356,100         \$115,510,000         \$2,451,941,849         \$2,315,231,576 |