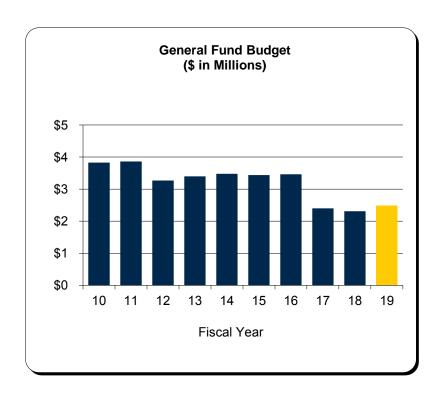

# Schedule B General Fund - All U-M Campuses Summary of Budgeted Revenues and Expenditures

|                                         | 2018                                                                                            |                                                                                                                                                                                                                                                                         | 2017-2018                                                  |                                                                                                                                                                                                                                                                                                                                                                                                                                                                                                                                                                                                |                                                                                                                                                                                                                                                                                                                                                                                                                                                                                                                                                                                                                                                                                                                                                          |
|-----------------------------------------|-------------------------------------------------------------------------------------------------|-------------------------------------------------------------------------------------------------------------------------------------------------------------------------------------------------------------------------------------------------------------------------|------------------------------------------------------------|------------------------------------------------------------------------------------------------------------------------------------------------------------------------------------------------------------------------------------------------------------------------------------------------------------------------------------------------------------------------------------------------------------------------------------------------------------------------------------------------------------------------------------------------------------------------------------------------|----------------------------------------------------------------------------------------------------------------------------------------------------------------------------------------------------------------------------------------------------------------------------------------------------------------------------------------------------------------------------------------------------------------------------------------------------------------------------------------------------------------------------------------------------------------------------------------------------------------------------------------------------------------------------------------------------------------------------------------------------------|
| Ann Arbor                               | Dearborn                                                                                        | Flint                                                                                                                                                                                                                                                                   | Total                                                      | Total                                                                                                                                                                                                                                                                                                                                                                                                                                                                                                                                                                                          | \$ Change                                                                                                                                                                                                                                                                                                                                                                                                                                                                                                                                                                                                                                                                                                                                                |
|                                         |                                                                                                 |                                                                                                                                                                                                                                                                         |                                                            |                                                                                                                                                                                                                                                                                                                                                                                                                                                                                                                                                                                                |                                                                                                                                                                                                                                                                                                                                                                                                                                                                                                                                                                                                                                                                                                                                                          |
| \$ 320 782 400                          | \$ 26 071 800                                                                                   | \$ 23 585 400                                                                                                                                                                                                                                                           | \$ 370 439 600                                             | \$ 363,072,800                                                                                                                                                                                                                                                                                                                                                                                                                                                                                                                                                                                 | \$ 7,366,800                                                                                                                                                                                                                                                                                                                                                                                                                                                                                                                                                                                                                                                                                                                                             |
|                                         |                                                                                                 |                                                                                                                                                                                                                                                                         |                                                            | . , ,                                                                                                                                                                                                                                                                                                                                                                                                                                                                                                                                                                                          | 115,393,618                                                                                                                                                                                                                                                                                                                                                                                                                                                                                                                                                                                                                                                                                                                                              |
| ,,,,,,,,,,,,,,,,,,,,,,,,,,,,,,,,,,,,,,, | ,,                                                                                              | 5 1, 1 = 1,000                                                                                                                                                                                                                                                          | 1,010,101,121                                              | .,,,                                                                                                                                                                                                                                                                                                                                                                                                                                                                                                                                                                                           | , ,                                                                                                                                                                                                                                                                                                                                                                                                                                                                                                                                                                                                                                                                                                                                                      |
| -                                       | -                                                                                               | -                                                                                                                                                                                                                                                                       | -                                                          | 750,000                                                                                                                                                                                                                                                                                                                                                                                                                                                                                                                                                                                        | (750,000)                                                                                                                                                                                                                                                                                                                                                                                                                                                                                                                                                                                                                                                                                                                                                |
| 253,194,825                             | 1,100,000                                                                                       | 100,000                                                                                                                                                                                                                                                                 | 254,394,825                                                | 240,249,970                                                                                                                                                                                                                                                                                                                                                                                                                                                                                                                                                                                    | 14,144,855                                                                                                                                                                                                                                                                                                                                                                                                                                                                                                                                                                                                                                                                                                                                               |
| -                                       | 100,000                                                                                         | 100,000                                                                                                                                                                                                                                                                 | 200,000                                                    | 200,000                                                                                                                                                                                                                                                                                                                                                                                                                                                                                                                                                                                        | -                                                                                                                                                                                                                                                                                                                                                                                                                                                                                                                                                                                                                                                                                                                                                        |
| 9,845,000                               | 675,000                                                                                         | 600,000                                                                                                                                                                                                                                                                 | 11,120,000                                                 | 10,565,000                                                                                                                                                                                                                                                                                                                                                                                                                                                                                                                                                                                     | 555,000                                                                                                                                                                                                                                                                                                                                                                                                                                                                                                                                                                                                                                                                                                                                                  |
| \$2,181,075,749                         | \$155,356,100                                                                                   | \$115,510,000                                                                                                                                                                                                                                                           | \$2,451,941,849                                            | \$2,315,231,576                                                                                                                                                                                                                                                                                                                                                                                                                                                                                                                                                                                | \$ 136,710,273                                                                                                                                                                                                                                                                                                                                                                                                                                                                                                                                                                                                                                                                                                                                           |
| \$2,181,075,749                         | \$155,356,100                                                                                   | \$115,510,000                                                                                                                                                                                                                                                           | \$2,451,941,849                                            | \$2,315,231,576                                                                                                                                                                                                                                                                                                                                                                                                                                                                                                                                                                                | \$ 136,710,273                                                                                                                                                                                                                                                                                                                                                                                                                                                                                                                                                                                                                                                                                                                                           |
| \$ -                                    | \$ -                                                                                            | \$ -                                                                                                                                                                                                                                                                    | \$ -                                                       | \$ -                                                                                                                                                                                                                                                                                                                                                                                                                                                                                                                                                                                           |                                                                                                                                                                                                                                                                                                                                                                                                                                                                                                                                                                                                                                                                                                                                                          |
|                                         | \$ 320,782,400<br>1,597,253,524<br>-<br>253,194,825<br>-<br>9,845,000<br><b>\$2,181,075,749</b> | Ann Arbor         Dearborn           \$ 320,782,400         \$ 26,071,800           1,597,253,524         127,409,300           -         -           253,194,825         1,100,000           9,845,000         675,000           \$2,181,075,749         \$155,356,100 | \$ 320,782,400 \$ 26,071,800 \$ 23,585,400   1,597,253,524 | Ann Arbor         Dearborn         Flint         Total           \$ 320,782,400         \$ 26,071,800         \$ 23,585,400         \$ 370,439,600           1,597,253,524         127,409,300         91,124,600         1,815,787,424           -         -         -         -           253,194,825         1,100,000         100,000         254,394,825           -         100,000         100,000         200,000           9,845,000         675,000         600,000         11,120,000           \$2,181,075,749         \$155,356,100         \$115,510,000         \$2,451,941,849 | Ann Arbor         Dearborn         Flint         Total         Total           \$ 320,782,400         \$ 26,071,800         \$ 23,585,400         \$ 370,439,600         \$ 363,072,800           1,597,253,524         127,409,300         91,124,600         1,815,787,424         1,700,393,806           -         -         -         -         750,000           253,194,825         1,100,000         100,000         254,394,825         240,249,970           -         100,000         100,000         200,000         200,000           9,845,000         675,000         600,000         11,120,000         10,565,000           \$2,181,075,749         \$155,356,100         \$115,510,000         \$2,451,941,849         \$2,315,231,576 |