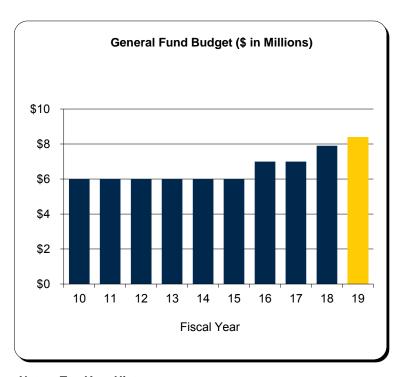

# Schedule A All U-M Campuses Summary of Budgeted Revenues and Expenditures by Fund

|                                           | Company         | Decimated     | Auxiliary       | Expendable      | Tatal           | 2017-2018       | ¢ Chanas      |
|-------------------------------------------|-----------------|---------------|-----------------|-----------------|-----------------|-----------------|---------------|
|                                           | General         | Designated    | Activities      | Restricted      | Total           | Total           | \$ Change     |
| Revenues:                                 |                 |               |                 |                 |                 |                 |               |
| State Appropriations                      | \$ 370,439,600  | \$ -          | \$ -            | \$ -            | \$ 370,439,600  | \$ 363,072,800  | \$ 7,366,800  |
| Student Tuition & Fees                    | 1,815,787,424   | -             |                 | -               | 1,815,787,424   | 1,700,393,806   | 115,393,618   |
| Government Sponsored Programs:            |                 |               |                 |                 |                 |                 |               |
| Federal                                   | -               | -             |                 | 1,020,000,000   | 1,020,000,000   | 990,750,000     | 29,250,000    |
| Non-Federal                               | -               | -             |                 | 12,000,000      | 12,000,000      | 10,000,000      | 2,000,000     |
| Non-Government Sponsored Programs         | -               | -             |                 | 250,000,000     | 250,000,000     | 230,000,000     | 20,000,000    |
| Indirect Cost Recovery                    | 254,394,825     | 25,260,000    |                 | -               | 279,654,825     | 265,479,970     | 14,174,855    |
| Indirect Cost Recovery Alloc to Gen Oper  | -               | -             |                 | (304,915,000)   | (304,915,000)   | (265,479,970)   | (39,435,030)  |
| Private Gifts                             | -               | 2,000,000     | 1,000,000       | 140,000,000     | 143,000,000     | 149,211,645     | (6,211,645)   |
| Income from Investments:                  |                 |               |                 |                 |                 |                 |               |
| <b>Endowment and Other Invested Funds</b> | -               | 45,000,000    | 93,143,321      | 230,000,000     | 368,143,321     | 335,008,294     | 33,135,027    |
| Other                                     | 200,000         | 28,300,000    |                 | 11,000,000      | 39,500,000      | 23,250,000      | 16,250,000    |
| Auxiliary Activities:                     |                 |               |                 |                 |                 |                 |               |
| Michigan Medicine                         | -               | -             | 4,731,614,892   | -               | 4,731,614,892   | 4,421,894,828   | 309,720,064   |
| Other Auxiliary Units                     | -               | _             | 413,947,008     | -               | 413,947,008     | 379,785,249     | 34,161,759    |
| Departmental Activities                   | 11,120,000      | 119,000,000   |                 | 1,000,000       | 131,120,000     | 125,565,000     | 5,555,000     |
| Total Revenues                            | \$2,451,941,849 | \$219,560,000 | \$5,239,705,221 | \$1,359,085,000 | \$9,270,292,070 | \$8,728,931,622 | \$541,360,448 |
| Total Expenditures                        | \$2,451,941,849 | \$219,560,000 | \$5,299,260,706 | \$1,344,085,000 | \$9,314,847,555 | \$8,668,142,949 | \$646,704,606 |
| Forecast Margin                           | \$ -            | \$ -          | \$ (59,555,485) | \$ 15,000,000   | \$ (44,555,485) | \$ 60,788,673   |               |