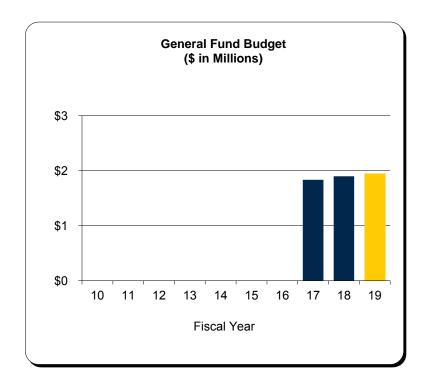

# Schedule B General Fund - All U-M Campuses Summary of Budgeted Revenues and Expenditures

|                                         | 2018                                                                                            |                                                                                                                                                                                                                                                                         | 2017-2018                                                  |                                                                                                                                                                                                                                                                                                                                                                                                                                                                                                                                                                                                |                                                                                                                                                                                                                                                                                                                                                                                                                                                                                                                                                                                                                                                                                                                                                          |
|-----------------------------------------|-------------------------------------------------------------------------------------------------|-------------------------------------------------------------------------------------------------------------------------------------------------------------------------------------------------------------------------------------------------------------------------|------------------------------------------------------------|------------------------------------------------------------------------------------------------------------------------------------------------------------------------------------------------------------------------------------------------------------------------------------------------------------------------------------------------------------------------------------------------------------------------------------------------------------------------------------------------------------------------------------------------------------------------------------------------|----------------------------------------------------------------------------------------------------------------------------------------------------------------------------------------------------------------------------------------------------------------------------------------------------------------------------------------------------------------------------------------------------------------------------------------------------------------------------------------------------------------------------------------------------------------------------------------------------------------------------------------------------------------------------------------------------------------------------------------------------------|
| Ann Arbor                               | Dearborn                                                                                        | Flint                                                                                                                                                                                                                                                                   | Total                                                      | Total                                                                                                                                                                                                                                                                                                                                                                                                                                                                                                                                                                                          | \$ Change                                                                                                                                                                                                                                                                                                                                                                                                                                                                                                                                                                                                                                                                                                                                                |
|                                         |                                                                                                 |                                                                                                                                                                                                                                                                         |                                                            |                                                                                                                                                                                                                                                                                                                                                                                                                                                                                                                                                                                                |                                                                                                                                                                                                                                                                                                                                                                                                                                                                                                                                                                                                                                                                                                                                                          |
| \$ 320 782 400                          | \$ 26 071 800                                                                                   | \$ 23 585 400                                                                                                                                                                                                                                                           | \$ 370 439 600                                             | \$ 363,072,800                                                                                                                                                                                                                                                                                                                                                                                                                                                                                                                                                                                 | \$ 7,366,800                                                                                                                                                                                                                                                                                                                                                                                                                                                                                                                                                                                                                                                                                                                                             |
|                                         |                                                                                                 |                                                                                                                                                                                                                                                                         |                                                            | . , ,                                                                                                                                                                                                                                                                                                                                                                                                                                                                                                                                                                                          | 115,393,618                                                                                                                                                                                                                                                                                                                                                                                                                                                                                                                                                                                                                                                                                                                                              |
| ,,,,,,,,,,,,,,,,,,,,,,,,,,,,,,,,,,,,,,, | ,,                                                                                              | 5 1, 1 = 1,000                                                                                                                                                                                                                                                          | 1,010,101,121                                              | .,,,                                                                                                                                                                                                                                                                                                                                                                                                                                                                                                                                                                                           | , ,                                                                                                                                                                                                                                                                                                                                                                                                                                                                                                                                                                                                                                                                                                                                                      |
| -                                       | -                                                                                               | -                                                                                                                                                                                                                                                                       | -                                                          | 750,000                                                                                                                                                                                                                                                                                                                                                                                                                                                                                                                                                                                        | (750,000)                                                                                                                                                                                                                                                                                                                                                                                                                                                                                                                                                                                                                                                                                                                                                |
| 253,194,825                             | 1,100,000                                                                                       | 100,000                                                                                                                                                                                                                                                                 | 254,394,825                                                | 240,249,970                                                                                                                                                                                                                                                                                                                                                                                                                                                                                                                                                                                    | 14,144,855                                                                                                                                                                                                                                                                                                                                                                                                                                                                                                                                                                                                                                                                                                                                               |
| -                                       | 100,000                                                                                         | 100,000                                                                                                                                                                                                                                                                 | 200,000                                                    | 200,000                                                                                                                                                                                                                                                                                                                                                                                                                                                                                                                                                                                        | -                                                                                                                                                                                                                                                                                                                                                                                                                                                                                                                                                                                                                                                                                                                                                        |
| 9,845,000                               | 675,000                                                                                         | 600,000                                                                                                                                                                                                                                                                 | 11,120,000                                                 | 10,565,000                                                                                                                                                                                                                                                                                                                                                                                                                                                                                                                                                                                     | 555,000                                                                                                                                                                                                                                                                                                                                                                                                                                                                                                                                                                                                                                                                                                                                                  |
| \$2,181,075,749                         | \$155,356,100                                                                                   | \$115,510,000                                                                                                                                                                                                                                                           | \$2,451,941,849                                            | \$2,315,231,576                                                                                                                                                                                                                                                                                                                                                                                                                                                                                                                                                                                | \$ 136,710,273                                                                                                                                                                                                                                                                                                                                                                                                                                                                                                                                                                                                                                                                                                                                           |
| \$2,181,075,749                         | \$155,356,100                                                                                   | \$115,510,000                                                                                                                                                                                                                                                           | \$2,451,941,849                                            | \$2,315,231,576                                                                                                                                                                                                                                                                                                                                                                                                                                                                                                                                                                                | \$ 136,710,273                                                                                                                                                                                                                                                                                                                                                                                                                                                                                                                                                                                                                                                                                                                                           |
| \$ -                                    | \$ -                                                                                            | \$ -                                                                                                                                                                                                                                                                    | \$ -                                                       | \$ -                                                                                                                                                                                                                                                                                                                                                                                                                                                                                                                                                                                           |                                                                                                                                                                                                                                                                                                                                                                                                                                                                                                                                                                                                                                                                                                                                                          |
|                                         | \$ 320,782,400<br>1,597,253,524<br>-<br>253,194,825<br>-<br>9,845,000<br><b>\$2,181,075,749</b> | Ann Arbor         Dearborn           \$ 320,782,400         \$ 26,071,800           1,597,253,524         127,409,300           -         -           253,194,825         1,100,000           9,845,000         675,000           \$2,181,075,749         \$155,356,100 | \$ 320,782,400 \$ 26,071,800 \$ 23,585,400   1,597,253,524 | Ann Arbor         Dearborn         Flint         Total           \$ 320,782,400         \$ 26,071,800         \$ 23,585,400         \$ 370,439,600           1,597,253,524         127,409,300         91,124,600         1,815,787,424           -         -         -         -           253,194,825         1,100,000         100,000         254,394,825           -         100,000         100,000         200,000           9,845,000         675,000         600,000         11,120,000           \$2,181,075,749         \$155,356,100         \$115,510,000         \$2,451,941,849 | Ann Arbor         Dearborn         Flint         Total         Total           \$ 320,782,400         \$ 26,071,800         \$ 23,585,400         \$ 370,439,600         \$ 363,072,800           1,597,253,524         127,409,300         91,124,600         1,815,787,424         1,700,393,806           -         -         -         -         750,000           253,194,825         1,100,000         100,000         254,394,825         240,249,970           -         100,000         100,000         200,000         200,000           9,845,000         675,000         600,000         11,120,000         10,565,000           \$2,181,075,749         \$155,356,100         \$115,510,000         \$2,451,941,849         \$2,315,231,576 |