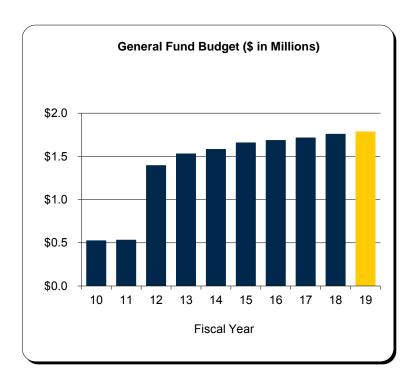

# Schedule B General Fund - All U-M Campuses Summary of Budgeted Revenues and Expenditures

|                                         | 2018                                                                                            |                                                                                                                                                                                                                                                                         | 2017-2018                                                  |                                                                                                                                                                                                                                                                                                                                                                                                                                                                                                                                                                                                |                                                                                                                                                                                                                                                                                                                                                                                                                                                                                                                                                                                                                                                                                                                                                          |
|-----------------------------------------|-------------------------------------------------------------------------------------------------|-------------------------------------------------------------------------------------------------------------------------------------------------------------------------------------------------------------------------------------------------------------------------|------------------------------------------------------------|------------------------------------------------------------------------------------------------------------------------------------------------------------------------------------------------------------------------------------------------------------------------------------------------------------------------------------------------------------------------------------------------------------------------------------------------------------------------------------------------------------------------------------------------------------------------------------------------|----------------------------------------------------------------------------------------------------------------------------------------------------------------------------------------------------------------------------------------------------------------------------------------------------------------------------------------------------------------------------------------------------------------------------------------------------------------------------------------------------------------------------------------------------------------------------------------------------------------------------------------------------------------------------------------------------------------------------------------------------------|
| Ann Arbor                               | Dearborn                                                                                        | Flint                                                                                                                                                                                                                                                                   | Total                                                      | Total                                                                                                                                                                                                                                                                                                                                                                                                                                                                                                                                                                                          | \$ Change                                                                                                                                                                                                                                                                                                                                                                                                                                                                                                                                                                                                                                                                                                                                                |
|                                         |                                                                                                 |                                                                                                                                                                                                                                                                         |                                                            |                                                                                                                                                                                                                                                                                                                                                                                                                                                                                                                                                                                                |                                                                                                                                                                                                                                                                                                                                                                                                                                                                                                                                                                                                                                                                                                                                                          |
| \$ 320 782 400                          | \$ 26 071 800                                                                                   | \$ 23 585 400                                                                                                                                                                                                                                                           | \$ 370 439 600                                             | \$ 363,072,800                                                                                                                                                                                                                                                                                                                                                                                                                                                                                                                                                                                 | \$ 7,366,800                                                                                                                                                                                                                                                                                                                                                                                                                                                                                                                                                                                                                                                                                                                                             |
|                                         |                                                                                                 |                                                                                                                                                                                                                                                                         |                                                            | . , ,                                                                                                                                                                                                                                                                                                                                                                                                                                                                                                                                                                                          | 115,393,618                                                                                                                                                                                                                                                                                                                                                                                                                                                                                                                                                                                                                                                                                                                                              |
| ,,,,,,,,,,,,,,,,,,,,,,,,,,,,,,,,,,,,,,, | ,,                                                                                              | 5 1, 1 = 1,000                                                                                                                                                                                                                                                          | 1,010,101,121                                              | .,,,                                                                                                                                                                                                                                                                                                                                                                                                                                                                                                                                                                                           | , ,                                                                                                                                                                                                                                                                                                                                                                                                                                                                                                                                                                                                                                                                                                                                                      |
| -                                       | -                                                                                               | -                                                                                                                                                                                                                                                                       | -                                                          | 750,000                                                                                                                                                                                                                                                                                                                                                                                                                                                                                                                                                                                        | (750,000)                                                                                                                                                                                                                                                                                                                                                                                                                                                                                                                                                                                                                                                                                                                                                |
| 253,194,825                             | 1,100,000                                                                                       | 100,000                                                                                                                                                                                                                                                                 | 254,394,825                                                | 240,249,970                                                                                                                                                                                                                                                                                                                                                                                                                                                                                                                                                                                    | 14,144,855                                                                                                                                                                                                                                                                                                                                                                                                                                                                                                                                                                                                                                                                                                                                               |
| -                                       | 100,000                                                                                         | 100,000                                                                                                                                                                                                                                                                 | 200,000                                                    | 200,000                                                                                                                                                                                                                                                                                                                                                                                                                                                                                                                                                                                        | -                                                                                                                                                                                                                                                                                                                                                                                                                                                                                                                                                                                                                                                                                                                                                        |
| 9,845,000                               | 675,000                                                                                         | 600,000                                                                                                                                                                                                                                                                 | 11,120,000                                                 | 10,565,000                                                                                                                                                                                                                                                                                                                                                                                                                                                                                                                                                                                     | 555,000                                                                                                                                                                                                                                                                                                                                                                                                                                                                                                                                                                                                                                                                                                                                                  |
| \$2,181,075,749                         | \$155,356,100                                                                                   | \$115,510,000                                                                                                                                                                                                                                                           | \$2,451,941,849                                            | \$2,315,231,576                                                                                                                                                                                                                                                                                                                                                                                                                                                                                                                                                                                | \$ 136,710,273                                                                                                                                                                                                                                                                                                                                                                                                                                                                                                                                                                                                                                                                                                                                           |
| \$2,181,075,749                         | \$155,356,100                                                                                   | \$115,510,000                                                                                                                                                                                                                                                           | \$2,451,941,849                                            | \$2,315,231,576                                                                                                                                                                                                                                                                                                                                                                                                                                                                                                                                                                                | \$ 136,710,273                                                                                                                                                                                                                                                                                                                                                                                                                                                                                                                                                                                                                                                                                                                                           |
| \$ -                                    | \$ -                                                                                            | \$ -                                                                                                                                                                                                                                                                    | \$ -                                                       | \$ -                                                                                                                                                                                                                                                                                                                                                                                                                                                                                                                                                                                           |                                                                                                                                                                                                                                                                                                                                                                                                                                                                                                                                                                                                                                                                                                                                                          |
|                                         | \$ 320,782,400<br>1,597,253,524<br>-<br>253,194,825<br>-<br>9,845,000<br><b>\$2,181,075,749</b> | Ann Arbor         Dearborn           \$ 320,782,400         \$ 26,071,800           1,597,253,524         127,409,300           -         -           253,194,825         1,100,000           9,845,000         675,000           \$2,181,075,749         \$155,356,100 | \$ 320,782,400 \$ 26,071,800 \$ 23,585,400   1,597,253,524 | Ann Arbor         Dearborn         Flint         Total           \$ 320,782,400         \$ 26,071,800         \$ 23,585,400         \$ 370,439,600           1,597,253,524         127,409,300         91,124,600         1,815,787,424           -         -         -         -           253,194,825         1,100,000         100,000         254,394,825           -         100,000         100,000         200,000           9,845,000         675,000         600,000         11,120,000           \$2,181,075,749         \$155,356,100         \$115,510,000         \$2,451,941,849 | Ann Arbor         Dearborn         Flint         Total         Total           \$ 320,782,400         \$ 26,071,800         \$ 23,585,400         \$ 370,439,600         \$ 363,072,800           1,597,253,524         127,409,300         91,124,600         1,815,787,424         1,700,393,806           -         -         -         -         750,000           253,194,825         1,100,000         100,000         254,394,825         240,249,970           -         100,000         100,000         200,000         200,000           9,845,000         675,000         600,000         11,120,000         10,565,000           \$2,181,075,749         \$155,356,100         \$115,510,000         \$2,451,941,849         \$2,315,231,576 |