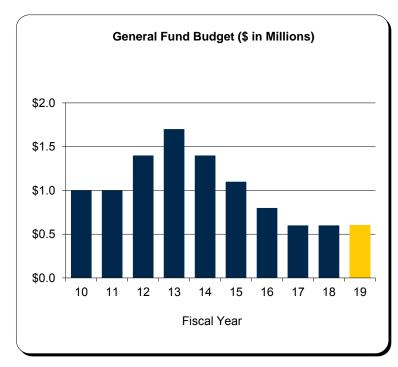

# Schedule C Designated Fund - All U-M Campuses Summary of Budgeted Revenues and Expenditures

|                                    | 2018-2019         |    |          |    |           |    |             | :  | 2017-2018   |                  |
|------------------------------------|-------------------|----|----------|----|-----------|----|-------------|----|-------------|------------------|
|                                    | Ann Arbor         |    | Dearborn |    | Flint     |    | Total       |    | Total       | \$ Change        |
| Revenues:                          |                   |    |          |    |           |    |             |    |             |                  |
| Private Gifts                      | \$<br>2,000,000   | \$ | -        | \$ | -         | \$ | 2,000,000   | \$ | 2,000,000   | \$<br>-          |
| Income from Investments:           |                   |    |          |    |           |    |             |    |             |                  |
| Endowment and Other Invested Funds | 45,000,000        |    | -        |    | -         |    | 45,000,000  |    | 45,400,000  | (400,000)        |
| Other                              | 28,255,000        |    | 20,000   |    | 25,000    |    | 28,300,000  |    | 17,400,000  | 10,900,000       |
| Departmental Activities            | 117,000,000       |    | 700,000  |    | 1,300,000 |    | 119,000,000 |    | 114,000,000 | 5,000,000        |
| Indirect Cost                      | <br>25,260,000    |    |          |    |           |    | 25,260,000  |    | 25,230,000  | 30,000           |
| Total Revenues                     | \$<br>217,515,000 | \$ | 720,000  | \$ | 1,325,000 | \$ | 219,560,000 | \$ | 204,030,000 | \$<br>15,530,000 |
| Total Expenditures                 | \$<br>217,515,000 | \$ | 720,000  | \$ | 1,325,000 | \$ | 219,560,000 | \$ | 204,030,000 | \$<br>15,530,000 |
| Forecast Margin                    | \$<br>            | \$ |          | \$ |           | \$ | -           | \$ |             |                  |
|                                    |                   |    |          |    |           |    |             |    |             |                  |