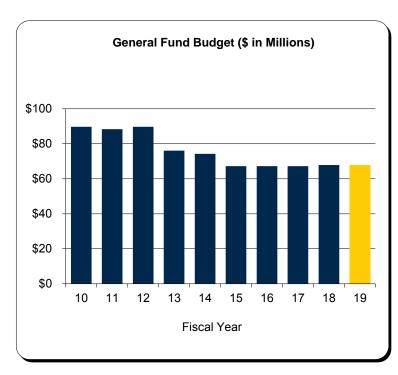

# Schedule B General Fund - All U-M Campuses Summary of Budgeted Revenues and Expenditures

|                                         | 2018                                                                                            |                                                                                                                                                                                                                                                                         | 2017-2018                                                  |                                                                                                                                                                                                                                                                                                                                                                                                                                                                                                                                                                                                |                                                                                                                                                                                                                                                                                                                                                                                                                                                                                                                                                                                                                                                                                                                                                          |
|-----------------------------------------|-------------------------------------------------------------------------------------------------|-------------------------------------------------------------------------------------------------------------------------------------------------------------------------------------------------------------------------------------------------------------------------|------------------------------------------------------------|------------------------------------------------------------------------------------------------------------------------------------------------------------------------------------------------------------------------------------------------------------------------------------------------------------------------------------------------------------------------------------------------------------------------------------------------------------------------------------------------------------------------------------------------------------------------------------------------|----------------------------------------------------------------------------------------------------------------------------------------------------------------------------------------------------------------------------------------------------------------------------------------------------------------------------------------------------------------------------------------------------------------------------------------------------------------------------------------------------------------------------------------------------------------------------------------------------------------------------------------------------------------------------------------------------------------------------------------------------------|
| Ann Arbor                               | Dearborn                                                                                        | Flint                                                                                                                                                                                                                                                                   | Total                                                      | Total                                                                                                                                                                                                                                                                                                                                                                                                                                                                                                                                                                                          | \$ Change                                                                                                                                                                                                                                                                                                                                                                                                                                                                                                                                                                                                                                                                                                                                                |
|                                         |                                                                                                 |                                                                                                                                                                                                                                                                         |                                                            |                                                                                                                                                                                                                                                                                                                                                                                                                                                                                                                                                                                                |                                                                                                                                                                                                                                                                                                                                                                                                                                                                                                                                                                                                                                                                                                                                                          |
| \$ 320 782 400                          | \$ 26 071 800                                                                                   | \$ 23 585 400                                                                                                                                                                                                                                                           | \$ 370 439 600                                             | \$ 363,072,800                                                                                                                                                                                                                                                                                                                                                                                                                                                                                                                                                                                 | \$ 7,366,800                                                                                                                                                                                                                                                                                                                                                                                                                                                                                                                                                                                                                                                                                                                                             |
|                                         |                                                                                                 |                                                                                                                                                                                                                                                                         |                                                            | . , ,                                                                                                                                                                                                                                                                                                                                                                                                                                                                                                                                                                                          | 115,393,618                                                                                                                                                                                                                                                                                                                                                                                                                                                                                                                                                                                                                                                                                                                                              |
| ,,,,,,,,,,,,,,,,,,,,,,,,,,,,,,,,,,,,,,, | ,,                                                                                              | 5 1, 1 = 1,000                                                                                                                                                                                                                                                          | 1,010,101,121                                              | .,,,                                                                                                                                                                                                                                                                                                                                                                                                                                                                                                                                                                                           | , ,                                                                                                                                                                                                                                                                                                                                                                                                                                                                                                                                                                                                                                                                                                                                                      |
| -                                       | -                                                                                               | -                                                                                                                                                                                                                                                                       | -                                                          | 750,000                                                                                                                                                                                                                                                                                                                                                                                                                                                                                                                                                                                        | (750,000)                                                                                                                                                                                                                                                                                                                                                                                                                                                                                                                                                                                                                                                                                                                                                |
| 253,194,825                             | 1,100,000                                                                                       | 100,000                                                                                                                                                                                                                                                                 | 254,394,825                                                | 240,249,970                                                                                                                                                                                                                                                                                                                                                                                                                                                                                                                                                                                    | 14,144,855                                                                                                                                                                                                                                                                                                                                                                                                                                                                                                                                                                                                                                                                                                                                               |
| -                                       | 100,000                                                                                         | 100,000                                                                                                                                                                                                                                                                 | 200,000                                                    | 200,000                                                                                                                                                                                                                                                                                                                                                                                                                                                                                                                                                                                        | -                                                                                                                                                                                                                                                                                                                                                                                                                                                                                                                                                                                                                                                                                                                                                        |
| 9,845,000                               | 675,000                                                                                         | 600,000                                                                                                                                                                                                                                                                 | 11,120,000                                                 | 10,565,000                                                                                                                                                                                                                                                                                                                                                                                                                                                                                                                                                                                     | 555,000                                                                                                                                                                                                                                                                                                                                                                                                                                                                                                                                                                                                                                                                                                                                                  |
| \$2,181,075,749                         | \$155,356,100                                                                                   | \$115,510,000                                                                                                                                                                                                                                                           | \$2,451,941,849                                            | \$2,315,231,576                                                                                                                                                                                                                                                                                                                                                                                                                                                                                                                                                                                | \$ 136,710,273                                                                                                                                                                                                                                                                                                                                                                                                                                                                                                                                                                                                                                                                                                                                           |
| \$2,181,075,749                         | \$155,356,100                                                                                   | \$115,510,000                                                                                                                                                                                                                                                           | \$2,451,941,849                                            | \$2,315,231,576                                                                                                                                                                                                                                                                                                                                                                                                                                                                                                                                                                                | \$ 136,710,273                                                                                                                                                                                                                                                                                                                                                                                                                                                                                                                                                                                                                                                                                                                                           |
| \$ -                                    | \$ -                                                                                            | \$ -                                                                                                                                                                                                                                                                    | \$ -                                                       | \$ -                                                                                                                                                                                                                                                                                                                                                                                                                                                                                                                                                                                           |                                                                                                                                                                                                                                                                                                                                                                                                                                                                                                                                                                                                                                                                                                                                                          |
|                                         | \$ 320,782,400<br>1,597,253,524<br>-<br>253,194,825<br>-<br>9,845,000<br><b>\$2,181,075,749</b> | Ann Arbor         Dearborn           \$ 320,782,400         \$ 26,071,800           1,597,253,524         127,409,300           -         -           253,194,825         1,100,000           9,845,000         675,000           \$2,181,075,749         \$155,356,100 | \$ 320,782,400 \$ 26,071,800 \$ 23,585,400   1,597,253,524 | Ann Arbor         Dearborn         Flint         Total           \$ 320,782,400         \$ 26,071,800         \$ 23,585,400         \$ 370,439,600           1,597,253,524         127,409,300         91,124,600         1,815,787,424           -         -         -         -           253,194,825         1,100,000         100,000         254,394,825           -         100,000         100,000         200,000           9,845,000         675,000         600,000         11,120,000           \$2,181,075,749         \$155,356,100         \$115,510,000         \$2,451,941,849 | Ann Arbor         Dearborn         Flint         Total         Total           \$ 320,782,400         \$ 26,071,800         \$ 23,585,400         \$ 370,439,600         \$ 363,072,800           1,597,253,524         127,409,300         91,124,600         1,815,787,424         1,700,393,806           -         -         -         -         750,000           253,194,825         1,100,000         100,000         254,394,825         240,249,970           -         100,000         100,000         200,000         200,000           9,845,000         675,000         600,000         11,120,000         10,565,000           \$2,181,075,749         \$155,356,100         \$115,510,000         \$2,451,941,849         \$2,315,231,576 |