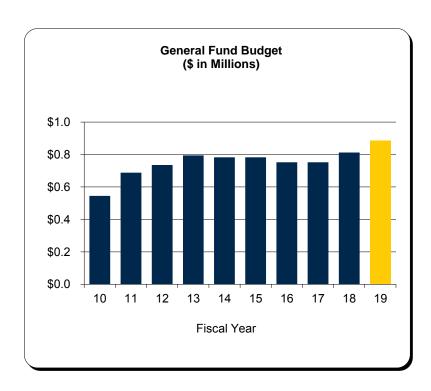

# Schedule C Designated Fund - All U-M Campuses Summary of Budgeted Revenues and Expenditures

|                                    | 2018-2019         |    |          |    |           |    |             | :  | 2017-2018   |                  |
|------------------------------------|-------------------|----|----------|----|-----------|----|-------------|----|-------------|------------------|
|                                    | Ann Arbor         |    | Dearborn |    | Flint     |    | Total       |    | Total       | \$ Change        |
| Revenues:                          |                   |    |          |    |           |    |             |    |             |                  |
| Private Gifts                      | \$<br>2,000,000   | \$ | -        | \$ | -         | \$ | 2,000,000   | \$ | 2,000,000   | \$<br>-          |
| Income from Investments:           |                   |    |          |    |           |    |             |    |             |                  |
| Endowment and Other Invested Funds | 45,000,000        |    | -        |    | -         |    | 45,000,000  |    | 45,400,000  | (400,000)        |
| Other                              | 28,255,000        |    | 20,000   |    | 25,000    |    | 28,300,000  |    | 17,400,000  | 10,900,000       |
| Departmental Activities            | 117,000,000       |    | 700,000  |    | 1,300,000 |    | 119,000,000 |    | 114,000,000 | 5,000,000        |
| Indirect Cost                      | <br>25,260,000    |    |          |    |           |    | 25,260,000  |    | 25,230,000  | 30,000           |
| Total Revenues                     | \$<br>217,515,000 | \$ | 720,000  | \$ | 1,325,000 | \$ | 219,560,000 | \$ | 204,030,000 | \$<br>15,530,000 |
| Total Expenditures                 | \$<br>217,515,000 | \$ | 720,000  | \$ | 1,325,000 | \$ | 219,560,000 | \$ | 204,030,000 | \$<br>15,530,000 |
| Forecast Margin                    | \$<br>            | \$ |          | \$ |           | \$ | -           | \$ |             |                  |
|                                    |                   |    |          |    |           |    |             |    |             |                  |