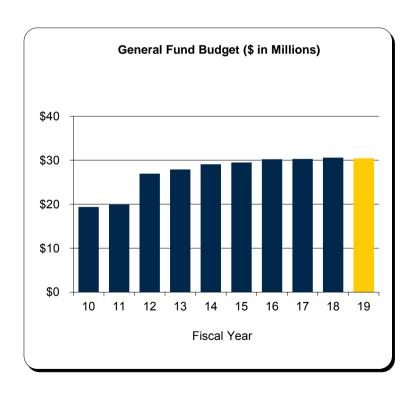

The total revenue budget has increased \$541,360,448 or approximately 6.2% over the Fiscal Year 2018 budget. The compound growth rate from Fiscal Year 2009 is approximately 5.8%. After adjusting for inflation, this compound growth rate equates to 4.1%.