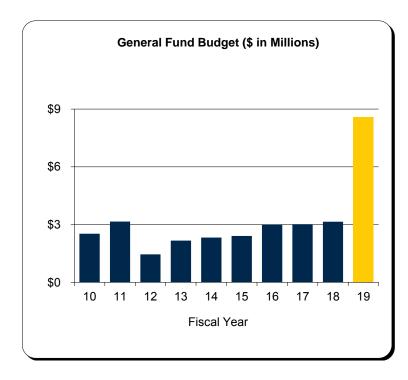

# Schedule B General Fund - All U-M Campuses Summary of Budgeted Revenues and Expenditures

|                                         | 2018                                                                                            |                                                                                                                                                                                                                                                                         | 2017-2018                                                  |                                                                                                                                                                                                                                                                                                                                                                                                                                                                                                                                                                                                |                                                                                                                                                                                                                                                                                                                                                                                                                                                                                                                                                                                                                                                                                                                                                          |
|-----------------------------------------|-------------------------------------------------------------------------------------------------|-------------------------------------------------------------------------------------------------------------------------------------------------------------------------------------------------------------------------------------------------------------------------|------------------------------------------------------------|------------------------------------------------------------------------------------------------------------------------------------------------------------------------------------------------------------------------------------------------------------------------------------------------------------------------------------------------------------------------------------------------------------------------------------------------------------------------------------------------------------------------------------------------------------------------------------------------|----------------------------------------------------------------------------------------------------------------------------------------------------------------------------------------------------------------------------------------------------------------------------------------------------------------------------------------------------------------------------------------------------------------------------------------------------------------------------------------------------------------------------------------------------------------------------------------------------------------------------------------------------------------------------------------------------------------------------------------------------------|
| Ann Arbor                               | Dearborn                                                                                        | Flint                                                                                                                                                                                                                                                                   | Total                                                      | Total                                                                                                                                                                                                                                                                                                                                                                                                                                                                                                                                                                                          | \$ Change                                                                                                                                                                                                                                                                                                                                                                                                                                                                                                                                                                                                                                                                                                                                                |
|                                         |                                                                                                 |                                                                                                                                                                                                                                                                         |                                                            |                                                                                                                                                                                                                                                                                                                                                                                                                                                                                                                                                                                                |                                                                                                                                                                                                                                                                                                                                                                                                                                                                                                                                                                                                                                                                                                                                                          |
| \$ 320 782 400                          | \$ 26 071 800                                                                                   | \$ 23 585 400                                                                                                                                                                                                                                                           | \$ 370 439 600                                             | \$ 363,072,800                                                                                                                                                                                                                                                                                                                                                                                                                                                                                                                                                                                 | \$ 7,366,800                                                                                                                                                                                                                                                                                                                                                                                                                                                                                                                                                                                                                                                                                                                                             |
|                                         |                                                                                                 |                                                                                                                                                                                                                                                                         |                                                            | . , ,                                                                                                                                                                                                                                                                                                                                                                                                                                                                                                                                                                                          | 115,393,618                                                                                                                                                                                                                                                                                                                                                                                                                                                                                                                                                                                                                                                                                                                                              |
| ,,,,,,,,,,,,,,,,,,,,,,,,,,,,,,,,,,,,,,, | ,,                                                                                              | 5 1, 1 = 1,000                                                                                                                                                                                                                                                          | 1,010,101,121                                              | .,,,                                                                                                                                                                                                                                                                                                                                                                                                                                                                                                                                                                                           | , ,                                                                                                                                                                                                                                                                                                                                                                                                                                                                                                                                                                                                                                                                                                                                                      |
| -                                       | -                                                                                               | -                                                                                                                                                                                                                                                                       | -                                                          | 750,000                                                                                                                                                                                                                                                                                                                                                                                                                                                                                                                                                                                        | (750,000)                                                                                                                                                                                                                                                                                                                                                                                                                                                                                                                                                                                                                                                                                                                                                |
| 253,194,825                             | 1,100,000                                                                                       | 100,000                                                                                                                                                                                                                                                                 | 254,394,825                                                | 240,249,970                                                                                                                                                                                                                                                                                                                                                                                                                                                                                                                                                                                    | 14,144,855                                                                                                                                                                                                                                                                                                                                                                                                                                                                                                                                                                                                                                                                                                                                               |
| -                                       | 100,000                                                                                         | 100,000                                                                                                                                                                                                                                                                 | 200,000                                                    | 200,000                                                                                                                                                                                                                                                                                                                                                                                                                                                                                                                                                                                        | -                                                                                                                                                                                                                                                                                                                                                                                                                                                                                                                                                                                                                                                                                                                                                        |
| 9,845,000                               | 675,000                                                                                         | 600,000                                                                                                                                                                                                                                                                 | 11,120,000                                                 | 10,565,000                                                                                                                                                                                                                                                                                                                                                                                                                                                                                                                                                                                     | 555,000                                                                                                                                                                                                                                                                                                                                                                                                                                                                                                                                                                                                                                                                                                                                                  |
| \$2,181,075,749                         | \$155,356,100                                                                                   | \$115,510,000                                                                                                                                                                                                                                                           | \$2,451,941,849                                            | \$2,315,231,576                                                                                                                                                                                                                                                                                                                                                                                                                                                                                                                                                                                | \$ 136,710,273                                                                                                                                                                                                                                                                                                                                                                                                                                                                                                                                                                                                                                                                                                                                           |
| \$2,181,075,749                         | \$155,356,100                                                                                   | \$115,510,000                                                                                                                                                                                                                                                           | \$2,451,941,849                                            | \$2,315,231,576                                                                                                                                                                                                                                                                                                                                                                                                                                                                                                                                                                                | \$ 136,710,273                                                                                                                                                                                                                                                                                                                                                                                                                                                                                                                                                                                                                                                                                                                                           |
| \$ -                                    | \$ -                                                                                            | \$ -                                                                                                                                                                                                                                                                    | \$ -                                                       | \$ -                                                                                                                                                                                                                                                                                                                                                                                                                                                                                                                                                                                           |                                                                                                                                                                                                                                                                                                                                                                                                                                                                                                                                                                                                                                                                                                                                                          |
|                                         | \$ 320,782,400<br>1,597,253,524<br>-<br>253,194,825<br>-<br>9,845,000<br><b>\$2,181,075,749</b> | Ann Arbor         Dearborn           \$ 320,782,400         \$ 26,071,800           1,597,253,524         127,409,300           -         -           253,194,825         1,100,000           9,845,000         675,000           \$2,181,075,749         \$155,356,100 | \$ 320,782,400 \$ 26,071,800 \$ 23,585,400   1,597,253,524 | Ann Arbor         Dearborn         Flint         Total           \$ 320,782,400         \$ 26,071,800         \$ 23,585,400         \$ 370,439,600           1,597,253,524         127,409,300         91,124,600         1,815,787,424           -         -         -         -           253,194,825         1,100,000         100,000         254,394,825           -         100,000         100,000         200,000           9,845,000         675,000         600,000         11,120,000           \$2,181,075,749         \$155,356,100         \$115,510,000         \$2,451,941,849 | Ann Arbor         Dearborn         Flint         Total         Total           \$ 320,782,400         \$ 26,071,800         \$ 23,585,400         \$ 370,439,600         \$ 363,072,800           1,597,253,524         127,409,300         91,124,600         1,815,787,424         1,700,393,806           -         -         -         -         750,000           253,194,825         1,100,000         100,000         254,394,825         240,249,970           -         100,000         100,000         200,000         200,000           9,845,000         675,000         600,000         11,120,000         10,565,000           \$2,181,075,749         \$155,356,100         \$115,510,000         \$2,451,941,849         \$2,315,231,576 |