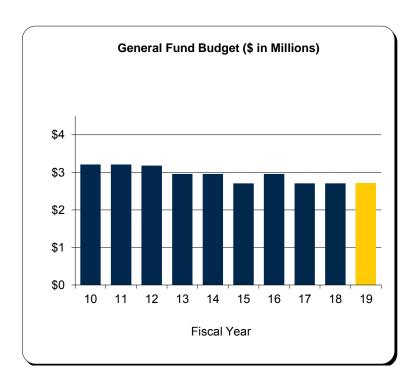

# Schedule B General Fund - All U-M Campuses Summary of Budgeted Revenues and Expenditures

|                                         | 2018                                                                                            |                                                                                                                                                                                                                                                                         | 2017-2018                                                  |                                                                                                                                                                                                                                                                                                                                                                                                                                                                                                                                                                                                |                                                                                                                                                                                                                                                                                                                                                                                                                                                                                                                                                                                                                                                                                                                                                          |
|-----------------------------------------|-------------------------------------------------------------------------------------------------|-------------------------------------------------------------------------------------------------------------------------------------------------------------------------------------------------------------------------------------------------------------------------|------------------------------------------------------------|------------------------------------------------------------------------------------------------------------------------------------------------------------------------------------------------------------------------------------------------------------------------------------------------------------------------------------------------------------------------------------------------------------------------------------------------------------------------------------------------------------------------------------------------------------------------------------------------|----------------------------------------------------------------------------------------------------------------------------------------------------------------------------------------------------------------------------------------------------------------------------------------------------------------------------------------------------------------------------------------------------------------------------------------------------------------------------------------------------------------------------------------------------------------------------------------------------------------------------------------------------------------------------------------------------------------------------------------------------------|
| Ann Arbor                               | Dearborn                                                                                        | Flint                                                                                                                                                                                                                                                                   | Total                                                      | Total                                                                                                                                                                                                                                                                                                                                                                                                                                                                                                                                                                                          | \$ Change                                                                                                                                                                                                                                                                                                                                                                                                                                                                                                                                                                                                                                                                                                                                                |
|                                         |                                                                                                 |                                                                                                                                                                                                                                                                         |                                                            |                                                                                                                                                                                                                                                                                                                                                                                                                                                                                                                                                                                                |                                                                                                                                                                                                                                                                                                                                                                                                                                                                                                                                                                                                                                                                                                                                                          |
| \$ 320 782 400                          | \$ 26 071 800                                                                                   | \$ 23 585 400                                                                                                                                                                                                                                                           | \$ 370 439 600                                             | \$ 363,072,800                                                                                                                                                                                                                                                                                                                                                                                                                                                                                                                                                                                 | \$ 7,366,800                                                                                                                                                                                                                                                                                                                                                                                                                                                                                                                                                                                                                                                                                                                                             |
|                                         |                                                                                                 |                                                                                                                                                                                                                                                                         |                                                            | . , ,                                                                                                                                                                                                                                                                                                                                                                                                                                                                                                                                                                                          | 115,393,618                                                                                                                                                                                                                                                                                                                                                                                                                                                                                                                                                                                                                                                                                                                                              |
| ,,,,,,,,,,,,,,,,,,,,,,,,,,,,,,,,,,,,,,, | ,,                                                                                              | 5 1, 1 = 1,000                                                                                                                                                                                                                                                          | 1,010,101,121                                              | .,,,                                                                                                                                                                                                                                                                                                                                                                                                                                                                                                                                                                                           | , ,                                                                                                                                                                                                                                                                                                                                                                                                                                                                                                                                                                                                                                                                                                                                                      |
| -                                       | -                                                                                               | -                                                                                                                                                                                                                                                                       | -                                                          | 750,000                                                                                                                                                                                                                                                                                                                                                                                                                                                                                                                                                                                        | (750,000)                                                                                                                                                                                                                                                                                                                                                                                                                                                                                                                                                                                                                                                                                                                                                |
| 253,194,825                             | 1,100,000                                                                                       | 100,000                                                                                                                                                                                                                                                                 | 254,394,825                                                | 240,249,970                                                                                                                                                                                                                                                                                                                                                                                                                                                                                                                                                                                    | 14,144,855                                                                                                                                                                                                                                                                                                                                                                                                                                                                                                                                                                                                                                                                                                                                               |
| -                                       | 100,000                                                                                         | 100,000                                                                                                                                                                                                                                                                 | 200,000                                                    | 200,000                                                                                                                                                                                                                                                                                                                                                                                                                                                                                                                                                                                        | -                                                                                                                                                                                                                                                                                                                                                                                                                                                                                                                                                                                                                                                                                                                                                        |
| 9,845,000                               | 675,000                                                                                         | 600,000                                                                                                                                                                                                                                                                 | 11,120,000                                                 | 10,565,000                                                                                                                                                                                                                                                                                                                                                                                                                                                                                                                                                                                     | 555,000                                                                                                                                                                                                                                                                                                                                                                                                                                                                                                                                                                                                                                                                                                                                                  |
| \$2,181,075,749                         | \$155,356,100                                                                                   | \$115,510,000                                                                                                                                                                                                                                                           | \$2,451,941,849                                            | \$2,315,231,576                                                                                                                                                                                                                                                                                                                                                                                                                                                                                                                                                                                | \$ 136,710,273                                                                                                                                                                                                                                                                                                                                                                                                                                                                                                                                                                                                                                                                                                                                           |
| \$2,181,075,749                         | \$155,356,100                                                                                   | \$115,510,000                                                                                                                                                                                                                                                           | \$2,451,941,849                                            | \$2,315,231,576                                                                                                                                                                                                                                                                                                                                                                                                                                                                                                                                                                                | \$ 136,710,273                                                                                                                                                                                                                                                                                                                                                                                                                                                                                                                                                                                                                                                                                                                                           |
| \$ -                                    | \$ -                                                                                            | \$ -                                                                                                                                                                                                                                                                    | \$ -                                                       | \$ -                                                                                                                                                                                                                                                                                                                                                                                                                                                                                                                                                                                           |                                                                                                                                                                                                                                                                                                                                                                                                                                                                                                                                                                                                                                                                                                                                                          |
|                                         | \$ 320,782,400<br>1,597,253,524<br>-<br>253,194,825<br>-<br>9,845,000<br><b>\$2,181,075,749</b> | Ann Arbor         Dearborn           \$ 320,782,400         \$ 26,071,800           1,597,253,524         127,409,300           -         -           253,194,825         1,100,000           9,845,000         675,000           \$2,181,075,749         \$155,356,100 | \$ 320,782,400 \$ 26,071,800 \$ 23,585,400   1,597,253,524 | Ann Arbor         Dearborn         Flint         Total           \$ 320,782,400         \$ 26,071,800         \$ 23,585,400         \$ 370,439,600           1,597,253,524         127,409,300         91,124,600         1,815,787,424           -         -         -         -           253,194,825         1,100,000         100,000         254,394,825           -         100,000         100,000         200,000           9,845,000         675,000         600,000         11,120,000           \$2,181,075,749         \$155,356,100         \$115,510,000         \$2,451,941,849 | Ann Arbor         Dearborn         Flint         Total         Total           \$ 320,782,400         \$ 26,071,800         \$ 23,585,400         \$ 370,439,600         \$ 363,072,800           1,597,253,524         127,409,300         91,124,600         1,815,787,424         1,700,393,806           -         -         -         -         750,000           253,194,825         1,100,000         100,000         254,394,825         240,249,970           -         100,000         100,000         200,000         200,000           9,845,000         675,000         600,000         11,120,000         10,565,000           \$2,181,075,749         \$155,356,100         \$115,510,000         \$2,451,941,849         \$2,315,231,576 |