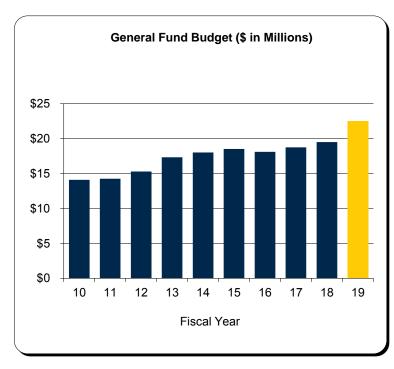

# Schedule B General Fund - All U-M Campuses Summary of Budgeted Revenues and Expenditures

|                                         | 2018                                                                                            |                                                                                                                                                                                                                                                                         | 2017-2018                                                  |                                                                                                                                                                                                                                                                                                                                                                                                                                                                                                                                                                                                |                                                                                                                                                                                                                                                                                                                                                                                                                                                                                                                                                                                                                                                                                                                                                          |
|-----------------------------------------|-------------------------------------------------------------------------------------------------|-------------------------------------------------------------------------------------------------------------------------------------------------------------------------------------------------------------------------------------------------------------------------|------------------------------------------------------------|------------------------------------------------------------------------------------------------------------------------------------------------------------------------------------------------------------------------------------------------------------------------------------------------------------------------------------------------------------------------------------------------------------------------------------------------------------------------------------------------------------------------------------------------------------------------------------------------|----------------------------------------------------------------------------------------------------------------------------------------------------------------------------------------------------------------------------------------------------------------------------------------------------------------------------------------------------------------------------------------------------------------------------------------------------------------------------------------------------------------------------------------------------------------------------------------------------------------------------------------------------------------------------------------------------------------------------------------------------------|
| Ann Arbor                               | Dearborn                                                                                        | Flint                                                                                                                                                                                                                                                                   | Total                                                      | Total                                                                                                                                                                                                                                                                                                                                                                                                                                                                                                                                                                                          | \$ Change                                                                                                                                                                                                                                                                                                                                                                                                                                                                                                                                                                                                                                                                                                                                                |
|                                         |                                                                                                 |                                                                                                                                                                                                                                                                         |                                                            |                                                                                                                                                                                                                                                                                                                                                                                                                                                                                                                                                                                                |                                                                                                                                                                                                                                                                                                                                                                                                                                                                                                                                                                                                                                                                                                                                                          |
| \$ 320 782 400                          | \$ 26 071 800                                                                                   | \$ 23 585 400                                                                                                                                                                                                                                                           | \$ 370 439 600                                             | \$ 363,072,800                                                                                                                                                                                                                                                                                                                                                                                                                                                                                                                                                                                 | \$ 7,366,800                                                                                                                                                                                                                                                                                                                                                                                                                                                                                                                                                                                                                                                                                                                                             |
|                                         |                                                                                                 |                                                                                                                                                                                                                                                                         |                                                            | . , ,                                                                                                                                                                                                                                                                                                                                                                                                                                                                                                                                                                                          | 115,393,618                                                                                                                                                                                                                                                                                                                                                                                                                                                                                                                                                                                                                                                                                                                                              |
| ,,,,,,,,,,,,,,,,,,,,,,,,,,,,,,,,,,,,,,, | ,,                                                                                              | 5 1, 1 = 1,000                                                                                                                                                                                                                                                          | 1,010,101,121                                              | .,,,                                                                                                                                                                                                                                                                                                                                                                                                                                                                                                                                                                                           | , ,                                                                                                                                                                                                                                                                                                                                                                                                                                                                                                                                                                                                                                                                                                                                                      |
| -                                       | -                                                                                               | -                                                                                                                                                                                                                                                                       | -                                                          | 750,000                                                                                                                                                                                                                                                                                                                                                                                                                                                                                                                                                                                        | (750,000)                                                                                                                                                                                                                                                                                                                                                                                                                                                                                                                                                                                                                                                                                                                                                |
| 253,194,825                             | 1,100,000                                                                                       | 100,000                                                                                                                                                                                                                                                                 | 254,394,825                                                | 240,249,970                                                                                                                                                                                                                                                                                                                                                                                                                                                                                                                                                                                    | 14,144,855                                                                                                                                                                                                                                                                                                                                                                                                                                                                                                                                                                                                                                                                                                                                               |
| -                                       | 100,000                                                                                         | 100,000                                                                                                                                                                                                                                                                 | 200,000                                                    | 200,000                                                                                                                                                                                                                                                                                                                                                                                                                                                                                                                                                                                        | -                                                                                                                                                                                                                                                                                                                                                                                                                                                                                                                                                                                                                                                                                                                                                        |
| 9,845,000                               | 675,000                                                                                         | 600,000                                                                                                                                                                                                                                                                 | 11,120,000                                                 | 10,565,000                                                                                                                                                                                                                                                                                                                                                                                                                                                                                                                                                                                     | 555,000                                                                                                                                                                                                                                                                                                                                                                                                                                                                                                                                                                                                                                                                                                                                                  |
| \$2,181,075,749                         | \$155,356,100                                                                                   | \$115,510,000                                                                                                                                                                                                                                                           | \$2,451,941,849                                            | \$2,315,231,576                                                                                                                                                                                                                                                                                                                                                                                                                                                                                                                                                                                | \$ 136,710,273                                                                                                                                                                                                                                                                                                                                                                                                                                                                                                                                                                                                                                                                                                                                           |
| \$2,181,075,749                         | \$155,356,100                                                                                   | \$115,510,000                                                                                                                                                                                                                                                           | \$2,451,941,849                                            | \$2,315,231,576                                                                                                                                                                                                                                                                                                                                                                                                                                                                                                                                                                                | \$ 136,710,273                                                                                                                                                                                                                                                                                                                                                                                                                                                                                                                                                                                                                                                                                                                                           |
| \$ -                                    | \$ -                                                                                            | \$ -                                                                                                                                                                                                                                                                    | \$ -                                                       | \$ -                                                                                                                                                                                                                                                                                                                                                                                                                                                                                                                                                                                           |                                                                                                                                                                                                                                                                                                                                                                                                                                                                                                                                                                                                                                                                                                                                                          |
|                                         | \$ 320,782,400<br>1,597,253,524<br>-<br>253,194,825<br>-<br>9,845,000<br><b>\$2,181,075,749</b> | Ann Arbor         Dearborn           \$ 320,782,400         \$ 26,071,800           1,597,253,524         127,409,300           -         -           253,194,825         1,100,000           9,845,000         675,000           \$2,181,075,749         \$155,356,100 | \$ 320,782,400 \$ 26,071,800 \$ 23,585,400   1,597,253,524 | Ann Arbor         Dearborn         Flint         Total           \$ 320,782,400         \$ 26,071,800         \$ 23,585,400         \$ 370,439,600           1,597,253,524         127,409,300         91,124,600         1,815,787,424           -         -         -         -           253,194,825         1,100,000         100,000         254,394,825           -         100,000         100,000         200,000           9,845,000         675,000         600,000         11,120,000           \$2,181,075,749         \$155,356,100         \$115,510,000         \$2,451,941,849 | Ann Arbor         Dearborn         Flint         Total         Total           \$ 320,782,400         \$ 26,071,800         \$ 23,585,400         \$ 370,439,600         \$ 363,072,800           1,597,253,524         127,409,300         91,124,600         1,815,787,424         1,700,393,806           -         -         -         -         750,000           253,194,825         1,100,000         100,000         254,394,825         240,249,970           -         100,000         100,000         200,000         200,000           9,845,000         675,000         600,000         11,120,000         10,565,000           \$2,181,075,749         \$155,356,100         \$115,510,000         \$2,451,941,849         \$2,315,231,576 |