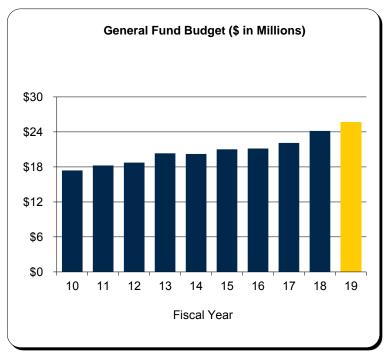

c initiatives
- 3. This figure represents the average annualized change net of the effects of any budgetary transfers.

- a. Data for the Rackham School of Graduate Studies also includes the Institute for Human Adjustment.
- b. Budget reductions (rounded) FY 10 1.0% (\$80K), FY 12 1.5% (\$130K), FY 13 1.5% (\$130K), FY 14 1.0% (\$84K), FY 15 1.0% (\$85K), FY 16 1.0% (\$86K), FY 17 1.0% (\$94K), and FY 19 (\$100K).

## School of Social Work University of Michigan - Ann Arbor Campus

#### General Fund Budget - Fiscal Year 2018-19

Fiscal Year 2017-18 Budget \$ 24,177,017

Change in instructional activity revenue 1,561,392 (1)

Faculty support 262,731

Other changes (303,998) (2)

Total Fiscal Year 2018-19 \$ 25,697.142

262,731 (303,998) (2) Average Annualized \$ 25,697,142 3 Year % Change



#### Notes: 2018-19 Funding

\$ Change

% Change

 Represents the change in projected revenues from applications for admission to the unit and from tuition and registration fees of students net of the change in central financial aid assessments.

\$ 1,520,125

6.3%

6.2% (3)

- Represents the net change in projected revenues from the recovered indirect costs on externally sponsored grants and contracts, assessed operating costs of facilities occupied by the unit and tax assessments.
- 3. This figure represents the average annualized change net of the effects of any budgetary transfers.

Notes: Ten Year History

a. Budget reductions (rounded) - FY 10 1.0% (\$170K), FY 11 1.0% (\$175K), FY 12 1.5% (\$270K), and FY 13 0.75% (\$140K).

## University Library University of Michigan - Ann Arbor