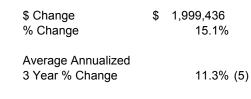

The total revenue budget has increased \$541,360,448 or approximately 6.2% over the Fiscal Year 2018 budget. The compound growth rate from Fiscal Year 2009 is approximately 5.8%. After adjusting for inflation, this compound growth rate equates to 4.1%.

The total expenditure budget has increased \$646,704,606 or approximately 7.5% over the Fiscal Year 2018 budget. The compound growth rate from Fiscal Year 2009 is approximately 5.9%. After adjusting for inflation, this compound growth rate equates to 4.2%.