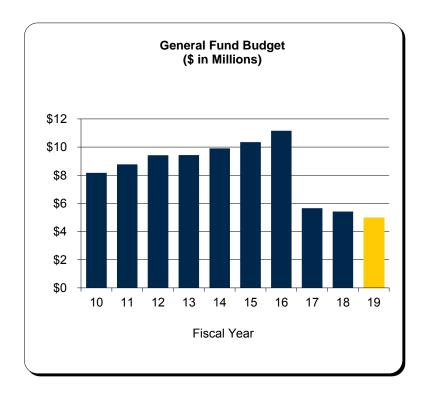

# Schedule B General Fund - All U-M Campuses Summary of Budgeted Revenues and Expenditures

|                                         | 2018                                                                                            |                                                                                                                                                                                                                                                                         | 2017-2018                                                  |                                                                                                                                                                                                                                                                                                                                                                                                                                                                                                                                                                                                |                                                                                                                                                                                                                                                                                                                                                                                                                                                                                                                                                                                                                                                                                                                                                          |
|-----------------------------------------|-------------------------------------------------------------------------------------------------|-------------------------------------------------------------------------------------------------------------------------------------------------------------------------------------------------------------------------------------------------------------------------|------------------------------------------------------------|------------------------------------------------------------------------------------------------------------------------------------------------------------------------------------------------------------------------------------------------------------------------------------------------------------------------------------------------------------------------------------------------------------------------------------------------------------------------------------------------------------------------------------------------------------------------------------------------|----------------------------------------------------------------------------------------------------------------------------------------------------------------------------------------------------------------------------------------------------------------------------------------------------------------------------------------------------------------------------------------------------------------------------------------------------------------------------------------------------------------------------------------------------------------------------------------------------------------------------------------------------------------------------------------------------------------------------------------------------------|
| Ann Arbor                               | Dearborn                                                                                        | Flint                                                                                                                                                                                                                                                                   | Total                                                      | Total                                                                                                                                                                                                                                                                                                                                                                                                                                                                                                                                                                                          | \$ Change                                                                                                                                                                                                                                                                                                                                                                                                                                                                                                                                                                                                                                                                                                                                                |
|                                         |                                                                                                 |                                                                                                                                                                                                                                                                         |                                                            |                                                                                                                                                                                                                                                                                                                                                                                                                                                                                                                                                                                                |                                                                                                                                                                                                                                                                                                                                                                                                                                                                                                                                                                                                                                                                                                                                                          |
| \$ 320 782 400                          | \$ 26 071 800                                                                                   | \$ 23 585 400                                                                                                                                                                                                                                                           | \$ 370 439 600                                             | \$ 363,072,800                                                                                                                                                                                                                                                                                                                                                                                                                                                                                                                                                                                 | \$ 7,366,800                                                                                                                                                                                                                                                                                                                                                                                                                                                                                                                                                                                                                                                                                                                                             |
|                                         |                                                                                                 |                                                                                                                                                                                                                                                                         |                                                            | . , ,                                                                                                                                                                                                                                                                                                                                                                                                                                                                                                                                                                                          | 115,393,618                                                                                                                                                                                                                                                                                                                                                                                                                                                                                                                                                                                                                                                                                                                                              |
| ,,,,,,,,,,,,,,,,,,,,,,,,,,,,,,,,,,,,,,, | ,,                                                                                              | 5 1, 1 = 1,000                                                                                                                                                                                                                                                          | 1,010,101,121                                              | .,,,                                                                                                                                                                                                                                                                                                                                                                                                                                                                                                                                                                                           | , ,                                                                                                                                                                                                                                                                                                                                                                                                                                                                                                                                                                                                                                                                                                                                                      |
| -                                       | -                                                                                               | -                                                                                                                                                                                                                                                                       | -                                                          | 750,000                                                                                                                                                                                                                                                                                                                                                                                                                                                                                                                                                                                        | (750,000)                                                                                                                                                                                                                                                                                                                                                                                                                                                                                                                                                                                                                                                                                                                                                |
| 253,194,825                             | 1,100,000                                                                                       | 100,000                                                                                                                                                                                                                                                                 | 254,394,825                                                | 240,249,970                                                                                                                                                                                                                                                                                                                                                                                                                                                                                                                                                                                    | 14,144,855                                                                                                                                                                                                                                                                                                                                                                                                                                                                                                                                                                                                                                                                                                                                               |
| -                                       | 100,000                                                                                         | 100,000                                                                                                                                                                                                                                                                 | 200,000                                                    | 200,000                                                                                                                                                                                                                                                                                                                                                                                                                                                                                                                                                                                        | -                                                                                                                                                                                                                                                                                                                                                                                                                                                                                                                                                                                                                                                                                                                                                        |
| 9,845,000                               | 675,000                                                                                         | 600,000                                                                                                                                                                                                                                                                 | 11,120,000                                                 | 10,565,000                                                                                                                                                                                                                                                                                                                                                                                                                                                                                                                                                                                     | 555,000                                                                                                                                                                                                                                                                                                                                                                                                                                                                                                                                                                                                                                                                                                                                                  |
| \$2,181,075,749                         | \$155,356,100                                                                                   | \$115,510,000                                                                                                                                                                                                                                                           | \$2,451,941,849                                            | \$2,315,231,576                                                                                                                                                                                                                                                                                                                                                                                                                                                                                                                                                                                | \$ 136,710,273                                                                                                                                                                                                                                                                                                                                                                                                                                                                                                                                                                                                                                                                                                                                           |
| \$2,181,075,749                         | \$155,356,100                                                                                   | \$115,510,000                                                                                                                                                                                                                                                           | \$2,451,941,849                                            | \$2,315,231,576                                                                                                                                                                                                                                                                                                                                                                                                                                                                                                                                                                                | \$ 136,710,273                                                                                                                                                                                                                                                                                                                                                                                                                                                                                                                                                                                                                                                                                                                                           |
| \$ -                                    | \$ -                                                                                            | \$ -                                                                                                                                                                                                                                                                    | \$ -                                                       | \$ -                                                                                                                                                                                                                                                                                                                                                                                                                                                                                                                                                                                           |                                                                                                                                                                                                                                                                                                                                                                                                                                                                                                                                                                                                                                                                                                                                                          |
|                                         | \$ 320,782,400<br>1,597,253,524<br>-<br>253,194,825<br>-<br>9,845,000<br><b>\$2,181,075,749</b> | Ann Arbor         Dearborn           \$ 320,782,400         \$ 26,071,800           1,597,253,524         127,409,300           -         -           253,194,825         1,100,000           9,845,000         675,000           \$2,181,075,749         \$155,356,100 | \$ 320,782,400 \$ 26,071,800 \$ 23,585,400   1,597,253,524 | Ann Arbor         Dearborn         Flint         Total           \$ 320,782,400         \$ 26,071,800         \$ 23,585,400         \$ 370,439,600           1,597,253,524         127,409,300         91,124,600         1,815,787,424           -         -         -         -           253,194,825         1,100,000         100,000         254,394,825           -         100,000         100,000         200,000           9,845,000         675,000         600,000         11,120,000           \$2,181,075,749         \$155,356,100         \$115,510,000         \$2,451,941,849 | Ann Arbor         Dearborn         Flint         Total         Total           \$ 320,782,400         \$ 26,071,800         \$ 23,585,400         \$ 370,439,600         \$ 363,072,800           1,597,253,524         127,409,300         91,124,600         1,815,787,424         1,700,393,806           -         -         -         -         750,000           253,194,825         1,100,000         100,000         254,394,825         240,249,970           -         100,000         100,000         200,000         200,000           9,845,000         675,000         600,000         11,120,000         10,565,000           \$2,181,075,749         \$155,356,100         \$115,510,000         \$2,451,941,849         \$2,315,231,576 |