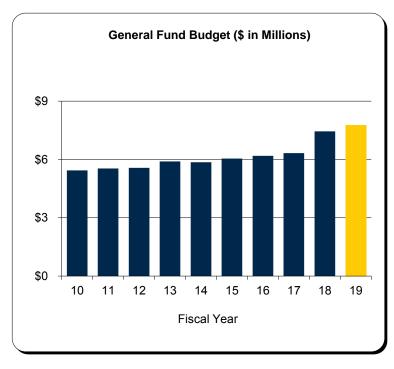

# Schedule C Designated Fund - All U-M Campuses Summary of Budgeted Revenues and Expenditures

|                                    | 2018-2019         |    |          |    |           |    |             | :  | 2017-2018   |                  |
|------------------------------------|-------------------|----|----------|----|-----------|----|-------------|----|-------------|------------------|
|                                    | Ann Arbor         |    | Dearborn |    | Flint     |    | Total       |    | Total       | \$ Change        |
| Revenues:                          |                   |    |          |    |           |    |             |    |             |                  |
| Private Gifts                      | \$<br>2,000,000   | \$ | -        | \$ | -         | \$ | 2,000,000   | \$ | 2,000,000   | \$<br>-          |
| Income from Investments:           |                   |    |          |    |           |    |             |    |             |                  |
| Endowment and Other Invested Funds | 45,000,000        |    | -        |    | -         |    | 45,000,000  |    | 45,400,000  | (400,000)        |
| Other                              | 28,255,000        |    | 20,000   |    | 25,000    |    | 28,300,000  |    | 17,400,000  | 10,900,000       |
| Departmental Activities            | 117,000,000       |    | 700,000  |    | 1,300,000 |    | 119,000,000 |    | 114,000,000 | 5,000,000        |
| Indirect Cost                      | <br>25,260,000    |    |          |    |           |    | 25,260,000  |    | 25,230,000  | 30,000           |
| Total Revenues                     | \$<br>217,515,000 | \$ | 720,000  | \$ | 1,325,000 | \$ | 219,560,000 | \$ | 204,030,000 | \$<br>15,530,000 |
| Total Expenditures                 | \$<br>217,515,000 | \$ | 720,000  | \$ | 1,325,000 | \$ | 219,560,000 | \$ | 204,030,000 | \$<br>15,530,000 |
| Forecast Margin                    | \$<br>            | \$ |          | \$ |           | \$ | -           | \$ |             |                  |
|                                    |                   |    |          |    |           |    |             |    |             |                  |