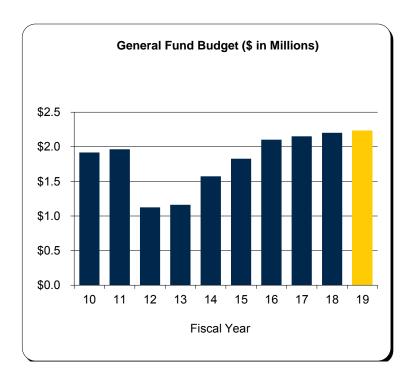

# Schedule B General Fund - All U-M Campuses Summary of Budgeted Revenues and Expenditures

|                                         | 2018                                                                                            |                                                                                                                                                                                                                                                                         | 2017-2018                                                  |                                                                                                                                                                                                                                                                                                                                                                                                                                                                                                                                                                                                |                                                                                                                                                                                                                                                                                                                                                                                                                                                                                                                                                                                                                                                                                                                                                          |
|-----------------------------------------|-------------------------------------------------------------------------------------------------|-------------------------------------------------------------------------------------------------------------------------------------------------------------------------------------------------------------------------------------------------------------------------|------------------------------------------------------------|------------------------------------------------------------------------------------------------------------------------------------------------------------------------------------------------------------------------------------------------------------------------------------------------------------------------------------------------------------------------------------------------------------------------------------------------------------------------------------------------------------------------------------------------------------------------------------------------|----------------------------------------------------------------------------------------------------------------------------------------------------------------------------------------------------------------------------------------------------------------------------------------------------------------------------------------------------------------------------------------------------------------------------------------------------------------------------------------------------------------------------------------------------------------------------------------------------------------------------------------------------------------------------------------------------------------------------------------------------------|
| Ann Arbor                               | Dearborn                                                                                        | Flint                                                                                                                                                                                                                                                                   | Total                                                      | Total                                                                                                                                                                                                                                                                                                                                                                                                                                                                                                                                                                                          | \$ Change                                                                                                                                                                                                                                                                                                                                                                                                                                                                                                                                                                                                                                                                                                                                                |
|                                         |                                                                                                 |                                                                                                                                                                                                                                                                         |                                                            |                                                                                                                                                                                                                                                                                                                                                                                                                                                                                                                                                                                                |                                                                                                                                                                                                                                                                                                                                                                                                                                                                                                                                                                                                                                                                                                                                                          |
| \$ 320 782 400                          | \$ 26 071 800                                                                                   | \$ 23 585 400                                                                                                                                                                                                                                                           | \$ 370 439 600                                             | \$ 363,072,800                                                                                                                                                                                                                                                                                                                                                                                                                                                                                                                                                                                 | \$ 7,366,800                                                                                                                                                                                                                                                                                                                                                                                                                                                                                                                                                                                                                                                                                                                                             |
|                                         |                                                                                                 |                                                                                                                                                                                                                                                                         |                                                            | . , ,                                                                                                                                                                                                                                                                                                                                                                                                                                                                                                                                                                                          | 115,393,618                                                                                                                                                                                                                                                                                                                                                                                                                                                                                                                                                                                                                                                                                                                                              |
| ,,,,,,,,,,,,,,,,,,,,,,,,,,,,,,,,,,,,,,, | ,,                                                                                              | 5 1, 1 = 1,000                                                                                                                                                                                                                                                          | 1,010,101,121                                              | .,,,                                                                                                                                                                                                                                                                                                                                                                                                                                                                                                                                                                                           | , ,                                                                                                                                                                                                                                                                                                                                                                                                                                                                                                                                                                                                                                                                                                                                                      |
| -                                       | -                                                                                               | -                                                                                                                                                                                                                                                                       | -                                                          | 750,000                                                                                                                                                                                                                                                                                                                                                                                                                                                                                                                                                                                        | (750,000)                                                                                                                                                                                                                                                                                                                                                                                                                                                                                                                                                                                                                                                                                                                                                |
| 253,194,825                             | 1,100,000                                                                                       | 100,000                                                                                                                                                                                                                                                                 | 254,394,825                                                | 240,249,970                                                                                                                                                                                                                                                                                                                                                                                                                                                                                                                                                                                    | 14,144,855                                                                                                                                                                                                                                                                                                                                                                                                                                                                                                                                                                                                                                                                                                                                               |
| -                                       | 100,000                                                                                         | 100,000                                                                                                                                                                                                                                                                 | 200,000                                                    | 200,000                                                                                                                                                                                                                                                                                                                                                                                                                                                                                                                                                                                        | -                                                                                                                                                                                                                                                                                                                                                                                                                                                                                                                                                                                                                                                                                                                                                        |
| 9,845,000                               | 675,000                                                                                         | 600,000                                                                                                                                                                                                                                                                 | 11,120,000                                                 | 10,565,000                                                                                                                                                                                                                                                                                                                                                                                                                                                                                                                                                                                     | 555,000                                                                                                                                                                                                                                                                                                                                                                                                                                                                                                                                                                                                                                                                                                                                                  |
| \$2,181,075,749                         | \$155,356,100                                                                                   | \$115,510,000                                                                                                                                                                                                                                                           | \$2,451,941,849                                            | \$2,315,231,576                                                                                                                                                                                                                                                                                                                                                                                                                                                                                                                                                                                | \$ 136,710,273                                                                                                                                                                                                                                                                                                                                                                                                                                                                                                                                                                                                                                                                                                                                           |
| \$2,181,075,749                         | \$155,356,100                                                                                   | \$115,510,000                                                                                                                                                                                                                                                           | \$2,451,941,849                                            | \$2,315,231,576                                                                                                                                                                                                                                                                                                                                                                                                                                                                                                                                                                                | \$ 136,710,273                                                                                                                                                                                                                                                                                                                                                                                                                                                                                                                                                                                                                                                                                                                                           |
| \$ -                                    | \$ -                                                                                            | \$ -                                                                                                                                                                                                                                                                    | \$ -                                                       | \$ -                                                                                                                                                                                                                                                                                                                                                                                                                                                                                                                                                                                           |                                                                                                                                                                                                                                                                                                                                                                                                                                                                                                                                                                                                                                                                                                                                                          |
|                                         | \$ 320,782,400<br>1,597,253,524<br>-<br>253,194,825<br>-<br>9,845,000<br><b>\$2,181,075,749</b> | Ann Arbor         Dearborn           \$ 320,782,400         \$ 26,071,800           1,597,253,524         127,409,300           -         -           253,194,825         1,100,000           9,845,000         675,000           \$2,181,075,749         \$155,356,100 | \$ 320,782,400 \$ 26,071,800 \$ 23,585,400   1,597,253,524 | Ann Arbor         Dearborn         Flint         Total           \$ 320,782,400         \$ 26,071,800         \$ 23,585,400         \$ 370,439,600           1,597,253,524         127,409,300         91,124,600         1,815,787,424           -         -         -         -           253,194,825         1,100,000         100,000         254,394,825           -         100,000         100,000         200,000           9,845,000         675,000         600,000         11,120,000           \$2,181,075,749         \$155,356,100         \$115,510,000         \$2,451,941,849 | Ann Arbor         Dearborn         Flint         Total         Total           \$ 320,782,400         \$ 26,071,800         \$ 23,585,400         \$ 370,439,600         \$ 363,072,800           1,597,253,524         127,409,300         91,124,600         1,815,787,424         1,700,393,806           -         -         -         -         750,000           253,194,825         1,100,000         100,000         254,394,825         240,249,970           -         100,000         100,000         200,000         200,000           9,845,000         675,000         600,000         11,120,000         10,565,000           \$2,181,075,749         \$155,356,100         \$115,510,000         \$2,451,941,849         \$2,315,231,576 |