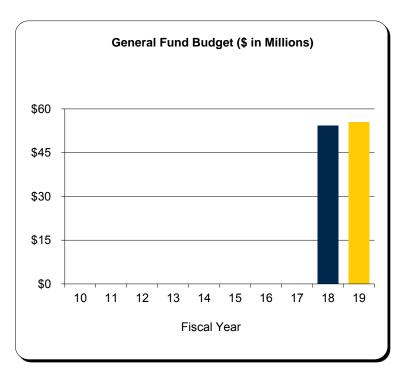

f the effects of any budgetary transfers.

Notes: Ten Year History

a. Budget reductions (rounded) - FY 10 1.0% (\$20K), FY 12 1.5% (\$30K), FY 13 1.5% (\$30K), FY 14 1.0% (\$18K), FY 15 1.0% (\$18K), FY 16 1.0% (\$20K), FY 17 1.0% (\$20K), and FY 19 1.0% (\$21K).

### Vice President for Information Technology and Chief Information Officer University of Michigan - Ann Arbor Campus

#### General Fund Budget - Fiscal Year 2018-19

| Total Fiscal Year 2018-19  | \$ 55,493,389 |
|----------------------------|---------------|
| Other changes              | 206,537       |
| General operating increase | 1,596,921     |
| Budget reduction (1.0%)    | (542,323)     |
| Fiscal Year 2017-18 Budget | \$ 54,232,254 |

\$ Change \$ 1,261,135 % Change 2.3%

Average Annualized

3 Year % Change 0.0% (1)



#### Notes: 2018-19 Funding

1. This figure represents the average annualized change net of the effects of any budgetary transfers.

- a. In FY 18, funding was transferred from the EVP & CFO to establish the new Vice President for Information Technology and Chief Information Officer cost center.
- b. Budget reductions (rounded) FY 19 1.0% (\$542K).

### Vice President for Research - Support Units University of Michigan - Ann Arbor Campus

#### General Fund Budget - Fiscal Year 2018-19

 Fiscal Year 2017-18 Budget
 \$ 28,982,070

 Budget reduction (1.0%)
 (289,821)

 General operating increase
 847,774

 Research administration support
 291,050

 Total Fiscal Year 2018-19
 \$ 29,831,073

\$ Change \$ 849,003 % Change 2.9%

Average Annualized

3 Year % Change 5.9% (1)



#### Notes: 2018-1