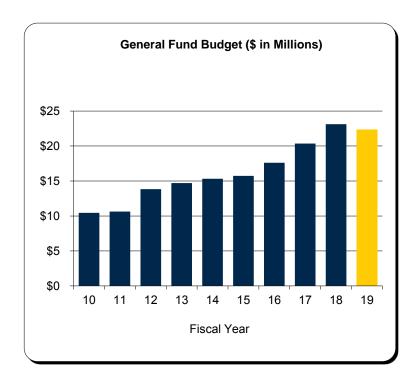

he budget model began in FY 12, expected credit hours for FY 19 have decreased 13% from 14,500 to 12,600 per academic year. The budget has increased 19% (not adjusted for inflation) over that same time period.

# College of Engineering and Computer Science University of Michigan - Dearborn Campus

#### **General Fund Budget - Fiscal Year 2018-19**

| Fiscal Year 2017-18 Budget          | \$ 23,114,861 |
|-------------------------------------|---------------|
| Transfers                           |               |
| Adjusted Fiscal Year 2017-18 Budget | 23,114,861    |
| Current Year Increase               | (770,948)     |
| Total Fiscal Year 2018-19           | \$ 22,343,913 |
| 0/ 01                               | 0.00/         |
| % Change                            | -3.3%         |



- 1. In FY 12, the budget was increased by \$3M to reflect the addition of benefits to department budgets.
- 2. In FY 13, the budget was increased by \$550K for new faculty to address enrollment growth and new programs.
- 3. In FY 14, the budget was increased by \$296K for new faculty and administrators to address enrollment growth and new programs.
- 4. In FY 15, the budget included an increase of \$400K for new faculty and administrators to address enrollment growth and new programs. This increase is net of a transfer to ITS and External Relations of \$580K in support of shared services for technology and marketing.
- 5. In FY 16, the budget included increases of \$1M for new faculty and administrators to support enrollment growth and new programs.
- 6. In FY 17, the budget included in