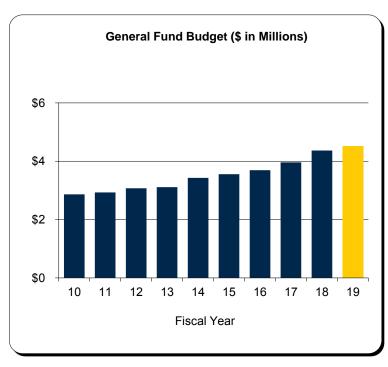

# Schedule C Designated Fund - All U-M Campuses Summary of Budgeted Revenues and Expenditures

|                                    | 2018-2019         |    |          |    |           |    |             | :  | 2017-2018   |                  |
|------------------------------------|-------------------|----|----------|----|-----------|----|-------------|----|-------------|------------------|
|                                    | Ann Arbor         |    | Dearborn |    | Flint     |    | Total       |    | Total       | \$ Change        |
| Revenues:                          |                   |    |          |    |           |    |             |    |             |                  |
| Private Gifts                      | \$<br>2,000,000   | \$ | -        | \$ | -         | \$ | 2,000,000   | \$ | 2,000,000   | \$<br>-          |
| Income from Investments:           |                   |    |          |    |           |    |             |    |             |                  |
| Endowment and Other Invested Funds | 45,000,000        |    | -        |    | -         |    | 45,000,000  |    | 45,400,000  | (400,000)        |
| Other                              | 28,255,000        |    | 20,000   |    | 25,000    |    | 28,300,000  |    | 17,400,000  | 10,900,000       |
| Departmental Activities            | 117,000,000       |    | 700,000  |    | 1,300,000 |    | 119,000,000 |    | 114,000,000 | 5,000,000        |
| Indirect Cost                      | <br>25,260,000    |    |          |    |           |    | 25,260,000  |    | 25,230,000  | 30,000           |
| Total Revenues                     | \$<br>217,515,000 | \$ | 720,000  | \$ | 1,325,000 | \$ | 219,560,000 | \$ | 204,030,000 | \$<br>15,530,000 |
| Total Expenditures                 | \$<br>217,515,000 | \$ | 720,000  | \$ | 1,325,000 | \$ | 219,560,000 | \$ | 204,030,000 | \$<br>15,530,000 |
| Forecast Margin                    | \$<br>            | \$ |          | \$ |           | \$ | -           | \$ |             |                  |
|                                    |                   |    |          |    |           |    |             |    |             |                  |