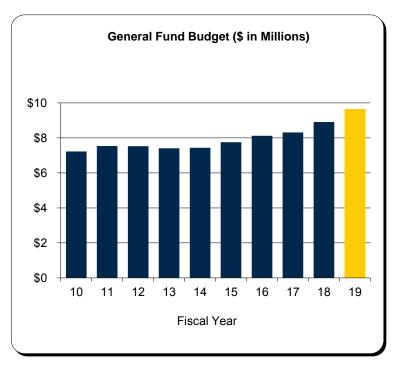

### All U-M Campuses Summary Budgeted Revenues and Expenditures by Campus

|                                   |                 | 2018-         | 2019          |                 |                 |                | FY09-         |                 |                   |
|-----------------------------------|-----------------|---------------|---------------|-----------------|-----------------|----------------|---------------|-----------------|-------------------|
|                                   | Ann Arbor       | Dearborn      | Flint         | Total           | Ann Arbor       | Dearborn       | Flint         | Total           | FY19<br>% Chg CGR |
| Revenues:                         |                 |               |               |                 |                 |                |               |                 |                   |
| General Fund                      | \$2,181,075,749 | \$155,356,100 | \$115,510,000 | \$2,451,941,849 | \$2,053,775,376 | \$ 149,100,000 | \$112,356,200 | \$2,315,231,576 | 5.9% 4.5%         |
| Designated Fund                   | 217,515,000     | 720,000       | 1,325,000     | 219,560,000     | 201,890,000     | 620,000        | 1,520,000     | 204,030,000     | 7.6% 4.2%         |
| Auxiliary Activities              | 5,232,564,221   | 1,900,000     | 5,241,000     | 5,239,705,221   | 4,891,134,016   | 2,060,000      | 5,306,000     | 4,898,500,016   | 7.0% 7.2%         |
| <b>Expendable Restricted Fund</b> | 1,315,880,000   | 21,425,000    | 21,780,000    | 1,359,085,000   | 1,269,565,030   | 19,925,000     | 21,680,000    | 1,311,170,030   | 3.7% 3.9%         |
|                                   |                 |               |               |                 |                 |                |               |                 |                   |
| Total Revenues                    | \$8,947,034,970 | \$179,401,100 | \$143,856,000 | \$9,270,292,070 | \$8,416,364,422 | \$ 171,705,000 | \$140,862,200 | \$8,728,931,622 | 6.2% 5.8%         |
|                                   |                 |               |               |                 |                 |                |               |                 |                   |
|                                   |                 |               |               |                 |                 |                |               |                 |                   |
|                                   |                 |               |               |                 |                 |                |               |                 |                   |
| Expenditures:                     |                 |               |               |                 |                 |                |               |                 |                   |
| General Fund                      | \$2,181,075,749 | \$155,356,100 | \$115,510,000 | \$2,451,941,849 | \$2,053,775,376 | \$ 149,100,000 | \$112,356,200 | \$2,315,231,576 | 5.9% 4.5%         |
| Designated Fund                   | 217,515,000     | 720,000       | 1,325,000     | 219,560,000     | 201,890,000     | 620,000        | 1,520,000     | 204,030,000     | 7.6% 4.2%         |
| Auxiliary Activities              | 5,292,119,706   | 1,900,000     | 5,241,000     | 5,299,260,706   | 4,845,345,343   | 2,060,000      | 5,306,000     | 4,852,711,343   | 9.2% 7.4%         |
| <b>Expendable Restricted Fund</b> | 1,300,880,000   | 21,425,000    | 21,780,000    | 1,344,085,000   | 1,254,565,030   | 19,925,000     | 21,680,000    | 1,296,170,030   | 3.7% 3.8%         |
|                                   |                 |               |               |                 |                 |                |               |                 |                   |
| Total Expenditures                | \$8,991,590,455 | \$179,401,100 | \$143,856,000 | \$9,314,847,555 | \$8,355,575,749 | \$ 171,705,000 | \$140,862,200 | \$8,668,142,949 | 7.5% 5.9%         |
| •                                 |                 |               |               |                 |                 |                |               |                 |                   |
| Forecast Margin                   | \$ (44,555,485) | \$ -          | \$ -          | \$ (44,555,485) | \$ 60,788,673   | \$ -           | \$ -          | \$ 60,788,673   |                   |
| _                                 |                 |               |               |                 |                 |                |               |                 |                   |

The total revenue budget has increased \$541,360,448 or approximately 6.2% over the Fiscal Year 2018 budget. The compound growth rate from Fiscal Year 2009 is approximately 5.8%. After adjusting for inflation, this compound growth rate equates to 4.1%.