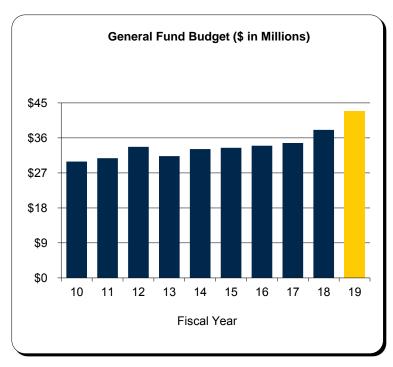

# Schedule B General Fund - All U-M Campuses Summary of Budgeted Revenues and Expenditures

|                                         | 2018                                                                                            |                                                                                                                                                                                                                                                                         | 2017-2018                                                  |                                                                                                                                                                                                                                                                                                                                                                                                                                                                                                                                                                                                |                                                                                                                                                                                                                                                                                                                                                                                                                                                                                                                                                                                                                                                                                                                                                          |
|-----------------------------------------|-------------------------------------------------------------------------------------------------|-------------------------------------------------------------------------------------------------------------------------------------------------------------------------------------------------------------------------------------------------------------------------|------------------------------------------------------------|------------------------------------------------------------------------------------------------------------------------------------------------------------------------------------------------------------------------------------------------------------------------------------------------------------------------------------------------------------------------------------------------------------------------------------------------------------------------------------------------------------------------------------------------------------------------------------------------|----------------------------------------------------------------------------------------------------------------------------------------------------------------------------------------------------------------------------------------------------------------------------------------------------------------------------------------------------------------------------------------------------------------------------------------------------------------------------------------------------------------------------------------------------------------------------------------------------------------------------------------------------------------------------------------------------------------------------------------------------------|
| Ann Arbor                               | Dearborn                                                                                        | Flint                                                                                                                                                                                                                                                                   | Total                                                      | Total                                                                                                                                                                                                                                                                                                                                                                                                                                                                                                                                                                                          | \$ Change                                                                                                                                                                                                                                                                                                                                                                                                                                                                                                                                                                                                                                                                                                                                                |
|                                         |                                                                                                 |                                                                                                                                                                                                                                                                         |                                                            |                                                                                                                                                                                                                                                                                                                                                                                                                                                                                                                                                                                                |                                                                                                                                                                                                                                                                                                                                                                                                                                                                                                                                                                                                                                                                                                                                                          |
| \$ 320 782 400                          | \$ 26 071 800                                                                                   | \$ 23 585 400                                                                                                                                                                                                                                                           | \$ 370 439 600                                             | \$ 363,072,800                                                                                                                                                                                                                                                                                                                                                                                                                                                                                                                                                                                 | \$ 7,366,800                                                                                                                                                                                                                                                                                                                                                                                                                                                                                                                                                                                                                                                                                                                                             |
|                                         |                                                                                                 |                                                                                                                                                                                                                                                                         |                                                            | . , ,                                                                                                                                                                                                                                                                                                                                                                                                                                                                                                                                                                                          | 115,393,618                                                                                                                                                                                                                                                                                                                                                                                                                                                                                                                                                                                                                                                                                                                                              |
| ,,,,,,,,,,,,,,,,,,,,,,,,,,,,,,,,,,,,,,, | ,,                                                                                              | 5 1, 1 = 1,000                                                                                                                                                                                                                                                          | 1,010,101,121                                              | .,,,                                                                                                                                                                                                                                                                                                                                                                                                                                                                                                                                                                                           | , ,                                                                                                                                                                                                                                                                                                                                                                                                                                                                                                                                                                                                                                                                                                                                                      |
| -                                       | -                                                                                               | -                                                                                                                                                                                                                                                                       | -                                                          | 750,000                                                                                                                                                                                                                                                                                                                                                                                                                                                                                                                                                                                        | (750,000)                                                                                                                                                                                                                                                                                                                                                                                                                                                                                                                                                                                                                                                                                                                                                |
| 253,194,825                             | 1,100,000                                                                                       | 100,000                                                                                                                                                                                                                                                                 | 254,394,825                                                | 240,249,970                                                                                                                                                                                                                                                                                                                                                                                                                                                                                                                                                                                    | 14,144,855                                                                                                                                                                                                                                                                                                                                                                                                                                                                                                                                                                                                                                                                                                                                               |
| -                                       | 100,000                                                                                         | 100,000                                                                                                                                                                                                                                                                 | 200,000                                                    | 200,000                                                                                                                                                                                                                                                                                                                                                                                                                                                                                                                                                                                        | -                                                                                                                                                                                                                                                                                                                                                                                                                                                                                                                                                                                                                                                                                                                                                        |
| 9,845,000                               | 675,000                                                                                         | 600,000                                                                                                                                                                                                                                                                 | 11,120,000                                                 | 10,565,000                                                                                                                                                                                                                                                                                                                                                                                                                                                                                                                                                                                     | 555,000                                                                                                                                                                                                                                                                                                                                                                                                                                                                                                                                                                                                                                                                                                                                                  |
| \$2,181,075,749                         | \$155,356,100                                                                                   | \$115,510,000                                                                                                                                                                                                                                                           | \$2,451,941,849                                            | \$2,315,231,576                                                                                                                                                                                                                                                                                                                                                                                                                                                                                                                                                                                | \$ 136,710,273                                                                                                                                                                                                                                                                                                                                                                                                                                                                                                                                                                                                                                                                                                                                           |
| \$2,181,075,749                         | \$155,356,100                                                                                   | \$115,510,000                                                                                                                                                                                                                                                           | \$2,451,941,849                                            | \$2,315,231,576                                                                                                                                                                                                                                                                                                                                                                                                                                                                                                                                                                                | \$ 136,710,273                                                                                                                                                                                                                                                                                                                                                                                                                                                                                                                                                                                                                                                                                                                                           |
| \$ -                                    | \$ -                                                                                            | \$ -                                                                                                                                                                                                                                                                    | \$ -                                                       | \$ -                                                                                                                                                                                                                                                                                                                                                                                                                                                                                                                                                                                           |                                                                                                                                                                                                                                                                                                                                                                                                                                                                                                                                                                                                                                                                                                                                                          |
|                                         | \$ 320,782,400<br>1,597,253,524<br>-<br>253,194,825<br>-<br>9,845,000<br><b>\$2,181,075,749</b> | Ann Arbor         Dearborn           \$ 320,782,400         \$ 26,071,800           1,597,253,524         127,409,300           -         -           253,194,825         1,100,000           9,845,000         675,000           \$2,181,075,749         \$155,356,100 | \$ 320,782,400 \$ 26,071,800 \$ 23,585,400   1,597,253,524 | Ann Arbor         Dearborn         Flint         Total           \$ 320,782,400         \$ 26,071,800         \$ 23,585,400         \$ 370,439,600           1,597,253,524         127,409,300         91,124,600         1,815,787,424           -         -         -         -           253,194,825         1,100,000         100,000         254,394,825           -         100,000         100,000         200,000           9,845,000         675,000         600,000         11,120,000           \$2,181,075,749         \$155,356,100         \$115,510,000         \$2,451,941,849 | Ann Arbor         Dearborn         Flint         Total         Total           \$ 320,782,400         \$ 26,071,800         \$ 23,585,400         \$ 370,439,600         \$ 363,072,800           1,597,253,524         127,409,300         91,124,600         1,815,787,424         1,700,393,806           -         -         -         -         750,000           253,194,825         1,100,000         100,000         254,394,825         240,249,970           -         100,000         100,000         200,000         200,000           9,845,000         675,000         600,000         11,120,000         10,565,000           \$2,181,075,749         \$155,356,100         \$115,510,000         \$2,451,941,849         \$2,315,231,576 |