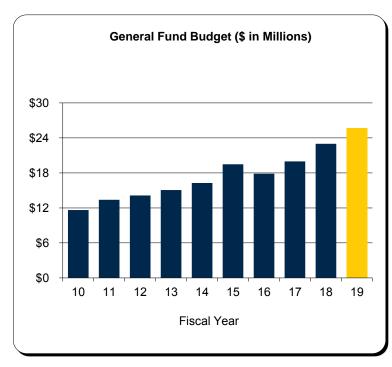

# Schedule B General Fund - All U-M Campuses Summary of Budgeted Revenues and Expenditures

|                                         | 2018                                                                                            |                                                                                                                                                                                                                                                                         | 2017-2018                                                  |                                                                                                                                                                                                                                                                                                                                                                                                                                                                                                                                                                                                |                                                                                                                                                                                                                                                                                                                                                                                                                                                                                                                                                                                                                                                                                                                                                          |
|-----------------------------------------|-------------------------------------------------------------------------------------------------|-------------------------------------------------------------------------------------------------------------------------------------------------------------------------------------------------------------------------------------------------------------------------|------------------------------------------------------------|------------------------------------------------------------------------------------------------------------------------------------------------------------------------------------------------------------------------------------------------------------------------------------------------------------------------------------------------------------------------------------------------------------------------------------------------------------------------------------------------------------------------------------------------------------------------------------------------|----------------------------------------------------------------------------------------------------------------------------------------------------------------------------------------------------------------------------------------------------------------------------------------------------------------------------------------------------------------------------------------------------------------------------------------------------------------------------------------------------------------------------------------------------------------------------------------------------------------------------------------------------------------------------------------------------------------------------------------------------------|
| Ann Arbor                               | Dearborn                                                                                        | Flint                                                                                                                                                                                                                                                                   | Total                                                      | Total                                                                                                                                                                                                                                                                                                                                                                                                                                                                                                                                                                                          | \$ Change                                                                                                                                                                                                                                                                                                                                                                                                                                                                                                                                                                                                                                                                                                                                                |
|                                         |                                                                                                 |                                                                                                                                                                                                                                                                         |                                                            |                                                                                                                                                                                                                                                                                                                                                                                                                                                                                                                                                                                                |                                                                                                                                                                                                                                                                                                                                                                                                                                                                                                                                                                                                                                                                                                                                                          |
| \$ 320 782 400                          | \$ 26 071 800                                                                                   | \$ 23 585 400                                                                                                                                                                                                                                                           | \$ 370 439 600                                             | \$ 363,072,800                                                                                                                                                                                                                                                                                                                                                                                                                                                                                                                                                                                 | \$ 7,366,800                                                                                                                                                                                                                                                                                                                                                                                                                                                                                                                                                                                                                                                                                                                                             |
|                                         |                                                                                                 |                                                                                                                                                                                                                                                                         |                                                            | . , ,                                                                                                                                                                                                                                                                                                                                                                                                                                                                                                                                                                                          | 115,393,618                                                                                                                                                                                                                                                                                                                                                                                                                                                                                                                                                                                                                                                                                                                                              |
| ,,,,,,,,,,,,,,,,,,,,,,,,,,,,,,,,,,,,,,, | ,,                                                                                              | 5 1, 1 = 1,000                                                                                                                                                                                                                                                          | 1,010,101,121                                              | .,,,                                                                                                                                                                                                                                                                                                                                                                                                                                                                                                                                                                                           | , ,                                                                                                                                                                                                                                                                                                                                                                                                                                                                                                                                                                                                                                                                                                                                                      |
| -                                       | -                                                                                               | -                                                                                                                                                                                                                                                                       | -                                                          | 750,000                                                                                                                                                                                                                                                                                                                                                                                                                                                                                                                                                                                        | (750,000)                                                                                                                                                                                                                                                                                                                                                                                                                                                                                                                                                                                                                                                                                                                                                |
| 253,194,825                             | 1,100,000                                                                                       | 100,000                                                                                                                                                                                                                                                                 | 254,394,825                                                | 240,249,970                                                                                                                                                                                                                                                                                                                                                                                                                                                                                                                                                                                    | 14,144,855                                                                                                                                                                                                                                                                                                                                                                                                                                                                                                                                                                                                                                                                                                                                               |
| -                                       | 100,000                                                                                         | 100,000                                                                                                                                                                                                                                                                 | 200,000                                                    | 200,000                                                                                                                                                                                                                                                                                                                                                                                                                                                                                                                                                                                        | -                                                                                                                                                                                                                                                                                                                                                                                                                                                                                                                                                                                                                                                                                                                                                        |
| 9,845,000                               | 675,000                                                                                         | 600,000                                                                                                                                                                                                                                                                 | 11,120,000                                                 | 10,565,000                                                                                                                                                                                                                                                                                                                                                                                                                                                                                                                                                                                     | 555,000                                                                                                                                                                                                                                                                                                                                                                                                                                                                                                                                                                                                                                                                                                                                                  |
| \$2,181,075,749                         | \$155,356,100                                                                                   | \$115,510,000                                                                                                                                                                                                                                                           | \$2,451,941,849                                            | \$2,315,231,576                                                                                                                                                                                                                                                                                                                                                                                                                                                                                                                                                                                | \$ 136,710,273                                                                                                                                                                                                                                                                                                                                                                                                                                                                                                                                                                                                                                                                                                                                           |
| \$2,181,075,749                         | \$155,356,100                                                                                   | \$115,510,000                                                                                                                                                                                                                                                           | \$2,451,941,849                                            | \$2,315,231,576                                                                                                                                                                                                                                                                                                                                                                                                                                                                                                                                                                                | \$ 136,710,273                                                                                                                                                                                                                                                                                                                                                                                                                                                                                                                                                                                                                                                                                                                                           |
| \$ -                                    | \$ -                                                                                            | \$ -                                                                                                                                                                                                                                                                    | \$ -                                                       | \$ -                                                                                                                                                                                                                                                                                                                                                                                                                                                                                                                                                                                           |                                                                                                                                                                                                                                                                                                                                                                                                                                                                                                                                                                                                                                                                                                                                                          |
|                                         | \$ 320,782,400<br>1,597,253,524<br>-<br>253,194,825<br>-<br>9,845,000<br><b>\$2,181,075,749</b> | Ann Arbor         Dearborn           \$ 320,782,400         \$ 26,071,800           1,597,253,524         127,409,300           -         -           253,194,825         1,100,000           9,845,000         675,000           \$2,181,075,749         \$155,356,100 | \$ 320,782,400 \$ 26,071,800 \$ 23,585,400   1,597,253,524 | Ann Arbor         Dearborn         Flint         Total           \$ 320,782,400         \$ 26,071,800         \$ 23,585,400         \$ 370,439,600           1,597,253,524         127,409,300         91,124,600         1,815,787,424           -         -         -         -           253,194,825         1,100,000         100,000         254,394,825           -         100,000         100,000         200,000           9,845,000         675,000         600,000         11,120,000           \$2,181,075,749         \$155,356,100         \$115,510,000         \$2,451,941,849 | Ann Arbor         Dearborn         Flint         Total         Total           \$ 320,782,400         \$ 26,071,800         \$ 23,585,400         \$ 370,439,600         \$ 363,072,800           1,597,253,524         127,409,300         91,124,600         1,815,787,424         1,700,393,806           -         -         -         -         750,000           253,194,825         1,100,000         100,000         254,394,825         240,249,970           -         100,000         100,000         200,000         200,000           9,845,000         675,000         600,000         11,120,000         10,565,000           \$2,181,075,749         \$155,356,100         \$115,510,000         \$2,451,941,849         \$2,315,231,576 |