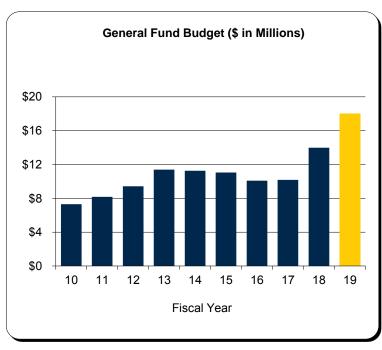

# Schedule B General Fund - All U-M Campuses Summary of Budgeted Revenues and Expenditures

|                                         | 2018                                                                                            |                                                                                                                                                                                                                                                                         | 2017-2018                                                  |                                                                                                                                                                                                                                                                                                                                                                                                                                                                                                                                                                                                |                                                                                                                                                                                                                                                                                                                                                                                                                                                                                                                                                                                                                                                                                                                                                          |
|-----------------------------------------|-------------------------------------------------------------------------------------------------|-------------------------------------------------------------------------------------------------------------------------------------------------------------------------------------------------------------------------------------------------------------------------|------------------------------------------------------------|------------------------------------------------------------------------------------------------------------------------------------------------------------------------------------------------------------------------------------------------------------------------------------------------------------------------------------------------------------------------------------------------------------------------------------------------------------------------------------------------------------------------------------------------------------------------------------------------|----------------------------------------------------------------------------------------------------------------------------------------------------------------------------------------------------------------------------------------------------------------------------------------------------------------------------------------------------------------------------------------------------------------------------------------------------------------------------------------------------------------------------------------------------------------------------------------------------------------------------------------------------------------------------------------------------------------------------------------------------------|
| Ann Arbor                               | Dearborn                                                                                        | Flint                                                                                                                                                                                                                                                                   | Total                                                      | Total                                                                                                                                                                                                                                                                                                                                                                                                                                                                                                                                                                                          | \$ Change                                                                                                                                                                                                                                                                                                                                                                                                                                                                                                                                                                                                                                                                                                                                                |
|                                         |                                                                                                 |                                                                                                                                                                                                                                                                         |                                                            |                                                                                                                                                                                                                                                                                                                                                                                                                                                                                                                                                                                                |                                                                                                                                                                                                                                                                                                                                                                                                                                                                                                                                                                                                                                                                                                                                                          |
| \$ 320 782 400                          | \$ 26 071 800                                                                                   | \$ 23 585 400                                                                                                                                                                                                                                                           | \$ 370 439 600                                             | \$ 363,072,800                                                                                                                                                                                                                                                                                                                                                                                                                                                                                                                                                                                 | \$ 7,366,800                                                                                                                                                                                                                                                                                                                                                                                                                                                                                                                                                                                                                                                                                                                                             |
|                                         |                                                                                                 |                                                                                                                                                                                                                                                                         |                                                            | . , ,                                                                                                                                                                                                                                                                                                                                                                                                                                                                                                                                                                                          | 115,393,618                                                                                                                                                                                                                                                                                                                                                                                                                                                                                                                                                                                                                                                                                                                                              |
| ,,,,,,,,,,,,,,,,,,,,,,,,,,,,,,,,,,,,,,, | ,,                                                                                              | 5 1, 1 = 1,000                                                                                                                                                                                                                                                          | 1,010,101,121                                              | .,,,                                                                                                                                                                                                                                                                                                                                                                                                                                                                                                                                                                                           | , ,                                                                                                                                                                                                                                                                                                                                                                                                                                                                                                                                                                                                                                                                                                                                                      |
| -                                       | -                                                                                               | -                                                                                                                                                                                                                                                                       | -                                                          | 750,000                                                                                                                                                                                                                                                                                                                                                                                                                                                                                                                                                                                        | (750,000)                                                                                                                                                                                                                                                                                                                                                                                                                                                                                                                                                                                                                                                                                                                                                |
| 253,194,825                             | 1,100,000                                                                                       | 100,000                                                                                                                                                                                                                                                                 | 254,394,825                                                | 240,249,970                                                                                                                                                                                                                                                                                                                                                                                                                                                                                                                                                                                    | 14,144,855                                                                                                                                                                                                                                                                                                                                                                                                                                                                                                                                                                                                                                                                                                                                               |
| -                                       | 100,000                                                                                         | 100,000                                                                                                                                                                                                                                                                 | 200,000                                                    | 200,000                                                                                                                                                                                                                                                                                                                                                                                                                                                                                                                                                                                        | -                                                                                                                                                                                                                                                                                                                                                                                                                                                                                                                                                                                                                                                                                                                                                        |
| 9,845,000                               | 675,000                                                                                         | 600,000                                                                                                                                                                                                                                                                 | 11,120,000                                                 | 10,565,000                                                                                                                                                                                                                                                                                                                                                                                                                                                                                                                                                                                     | 555,000                                                                                                                                                                                                                                                                                                                                                                                                                                                                                                                                                                                                                                                                                                                                                  |
| \$2,181,075,749                         | \$155,356,100                                                                                   | \$115,510,000                                                                                                                                                                                                                                                           | \$2,451,941,849                                            | \$2,315,231,576                                                                                                                                                                                                                                                                                                                                                                                                                                                                                                                                                                                | \$ 136,710,273                                                                                                                                                                                                                                                                                                                                                                                                                                                                                                                                                                                                                                                                                                                                           |
| \$2,181,075,749                         | \$155,356,100                                                                                   | \$115,510,000                                                                                                                                                                                                                                                           | \$2,451,941,849                                            | \$2,315,231,576                                                                                                                                                                                                                                                                                                                                                                                                                                                                                                                                                                                | \$ 136,710,273                                                                                                                                                                                                                                                                                                                                                                                                                                                                                                                                                                                                                                                                                                                                           |
| \$ -                                    | \$ -                                                                                            | \$ -                                                                                                                                                                                                                                                                    | \$ -                                                       | \$ -                                                                                                                                                                                                                                                                                                                                                                                                                                                                                                                                                                                           |                                                                                                                                                                                                                                                                                                                                                                                                                                                                                                                                                                                                                                                                                                                                                          |
|                                         | \$ 320,782,400<br>1,597,253,524<br>-<br>253,194,825<br>-<br>9,845,000<br><b>\$2,181,075,749</b> | Ann Arbor         Dearborn           \$ 320,782,400         \$ 26,071,800           1,597,253,524         127,409,300           -         -           253,194,825         1,100,000           9,845,000         675,000           \$2,181,075,749         \$155,356,100 | \$ 320,782,400 \$ 26,071,800 \$ 23,585,400   1,597,253,524 | Ann Arbor         Dearborn         Flint         Total           \$ 320,782,400         \$ 26,071,800         \$ 23,585,400         \$ 370,439,600           1,597,253,524         127,409,300         91,124,600         1,815,787,424           -         -         -         -           253,194,825         1,100,000         100,000         254,394,825           -         100,000         100,000         200,000           9,845,000         675,000         600,000         11,120,000           \$2,181,075,749         \$155,356,100         \$115,510,000         \$2,451,941,849 | Ann Arbor         Dearborn         Flint         Total         Total           \$ 320,782,400         \$ 26,071,800         \$ 23,585,400         \$ 370,439,600         \$ 363,072,800           1,597,253,524         127,409,300         91,124,600         1,815,787,424         1,700,393,806           -         -         -         -         750,000           253,194,825         1,100,000         100,000         254,394,825         240,249,970           -         100,000         100,000         200,000         200,000           9,845,000         675,000         600,000         11,120,000         10,565,000           \$2,181,075,749         \$155,356,100         \$115,510,000         \$2,451,941,849         \$2,315,231,576 |