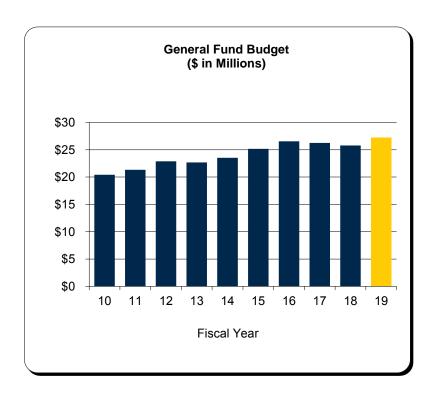

# Schedule B General Fund - All U-M Campuses Summary of Budgeted Revenues and Expenditures

|                                         | 2018                                                                                            |                                                                                                                                                                                                                                                                         | 2017-2018                                                  |                                                                                                                                                                                                                                                                                                                                                                                                                                                                                                                                                                                                |                                                                                                                                                                                                                                                                                                                                                                                                                                                                                                                                                                                                                                                                                                                                                          |
|-----------------------------------------|-------------------------------------------------------------------------------------------------|-------------------------------------------------------------------------------------------------------------------------------------------------------------------------------------------------------------------------------------------------------------------------|------------------------------------------------------------|------------------------------------------------------------------------------------------------------------------------------------------------------------------------------------------------------------------------------------------------------------------------------------------------------------------------------------------------------------------------------------------------------------------------------------------------------------------------------------------------------------------------------------------------------------------------------------------------|----------------------------------------------------------------------------------------------------------------------------------------------------------------------------------------------------------------------------------------------------------------------------------------------------------------------------------------------------------------------------------------------------------------------------------------------------------------------------------------------------------------------------------------------------------------------------------------------------------------------------------------------------------------------------------------------------------------------------------------------------------|
| Ann Arbor                               | Dearborn                                                                                        | Flint                                                                                                                                                                                                                                                                   | Total                                                      | Total                                                                                                                                                                                                                                                                                                                                                                                                                                                                                                                                                                                          | \$ Change                                                                                                                                                                                                                                                                                                                                                                                                                                                                                                                                                                                                                                                                                                                                                |
|                                         |                                                                                                 |                                                                                                                                                                                                                                                                         |                                                            |                                                                                                                                                                                                                                                                                                                                                                                                                                                                                                                                                                                                |                                                                                                                                                                                                                                                                                                                                                                                                                                                                                                                                                                                                                                                                                                                                                          |
| \$ 320 782 400                          | \$ 26 071 800                                                                                   | \$ 23 585 400                                                                                                                                                                                                                                                           | \$ 370 439 600                                             | \$ 363,072,800                                                                                                                                                                                                                                                                                                                                                                                                                                                                                                                                                                                 | \$ 7,366,800                                                                                                                                                                                                                                                                                                                                                                                                                                                                                                                                                                                                                                                                                                                                             |
|                                         |                                                                                                 |                                                                                                                                                                                                                                                                         |                                                            | . , ,                                                                                                                                                                                                                                                                                                                                                                                                                                                                                                                                                                                          | 115,393,618                                                                                                                                                                                                                                                                                                                                                                                                                                                                                                                                                                                                                                                                                                                                              |
| ,,,,,,,,,,,,,,,,,,,,,,,,,,,,,,,,,,,,,,, | ,,                                                                                              | 5 1, 1 = 1,000                                                                                                                                                                                                                                                          | 1,010,101,121                                              | .,,,                                                                                                                                                                                                                                                                                                                                                                                                                                                                                                                                                                                           | , ,                                                                                                                                                                                                                                                                                                                                                                                                                                                                                                                                                                                                                                                                                                                                                      |
| -                                       | -                                                                                               | -                                                                                                                                                                                                                                                                       | -                                                          | 750,000                                                                                                                                                                                                                                                                                                                                                                                                                                                                                                                                                                                        | (750,000)                                                                                                                                                                                                                                                                                                                                                                                                                                                                                                                                                                                                                                                                                                                                                |
| 253,194,825                             | 1,100,000                                                                                       | 100,000                                                                                                                                                                                                                                                                 | 254,394,825                                                | 240,249,970                                                                                                                                                                                                                                                                                                                                                                                                                                                                                                                                                                                    | 14,144,855                                                                                                                                                                                                                                                                                                                                                                                                                                                                                                                                                                                                                                                                                                                                               |
| -                                       | 100,000                                                                                         | 100,000                                                                                                                                                                                                                                                                 | 200,000                                                    | 200,000                                                                                                                                                                                                                                                                                                                                                                                                                                                                                                                                                                                        | -                                                                                                                                                                                                                                                                                                                                                                                                                                                                                                                                                                                                                                                                                                                                                        |
| 9,845,000                               | 675,000                                                                                         | 600,000                                                                                                                                                                                                                                                                 | 11,120,000                                                 | 10,565,000                                                                                                                                                                                                                                                                                                                                                                                                                                                                                                                                                                                     | 555,000                                                                                                                                                                                                                                                                                                                                                                                                                                                                                                                                                                                                                                                                                                                                                  |
| \$2,181,075,749                         | \$155,356,100                                                                                   | \$115,510,000                                                                                                                                                                                                                                                           | \$2,451,941,849                                            | \$2,315,231,576                                                                                                                                                                                                                                                                                                                                                                                                                                                                                                                                                                                | \$ 136,710,273                                                                                                                                                                                                                                                                                                                                                                                                                                                                                                                                                                                                                                                                                                                                           |
| \$2,181,075,749                         | \$155,356,100                                                                                   | \$115,510,000                                                                                                                                                                                                                                                           | \$2,451,941,849                                            | \$2,315,231,576                                                                                                                                                                                                                                                                                                                                                                                                                                                                                                                                                                                | \$ 136,710,273                                                                                                                                                                                                                                                                                                                                                                                                                                                                                                                                                                                                                                                                                                                                           |
| \$ -                                    | \$ -                                                                                            | \$ -                                                                                                                                                                                                                                                                    | \$ -                                                       | \$ -                                                                                                                                                                                                                                                                                                                                                                                                                                                                                                                                                                                           |                                                                                                                                                                                                                                                                                                                                                                                                                                                                                                                                                                                                                                                                                                                                                          |
|                                         | \$ 320,782,400<br>1,597,253,524<br>-<br>253,194,825<br>-<br>9,845,000<br><b>\$2,181,075,749</b> | Ann Arbor         Dearborn           \$ 320,782,400         \$ 26,071,800           1,597,253,524         127,409,300           -         -           253,194,825         1,100,000           9,845,000         675,000           \$2,181,075,749         \$155,356,100 | \$ 320,782,400 \$ 26,071,800 \$ 23,585,400   1,597,253,524 | Ann Arbor         Dearborn         Flint         Total           \$ 320,782,400         \$ 26,071,800         \$ 23,585,400         \$ 370,439,600           1,597,253,524         127,409,300         91,124,600         1,815,787,424           -         -         -         -           253,194,825         1,100,000         100,000         254,394,825           -         100,000         100,000         200,000           9,845,000         675,000         600,000         11,120,000           \$2,181,075,749         \$155,356,100         \$115,510,000         \$2,451,941,849 | Ann Arbor         Dearborn         Flint         Total         Total           \$ 320,782,400         \$ 26,071,800         \$ 23,585,400         \$ 370,439,600         \$ 363,072,800           1,597,253,524         127,409,300         91,124,600         1,815,787,424         1,700,393,806           -         -         -         -         750,000           253,194,825         1,100,000         100,000         254,394,825         240,249,970           -         100,000         100,000         200,000         200,000           9,845,000         675,000         600,000         11,120,000         10,565,000           \$2,181,075,749         \$155,356,100         \$115,510,000         \$2,451,941,849         \$2,315,231,576 |