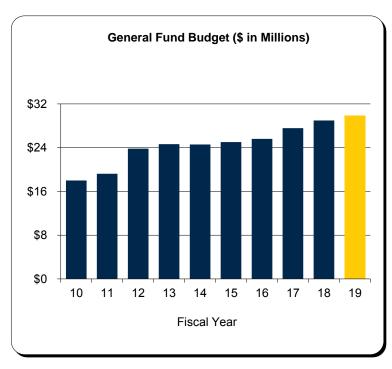

% Change 0.0% (1)



#### Notes: 2018-19 Funding

1. This figure represents the average annualized change net of the effects of any budgetary transfers.

- a. In FY 18, funding was transferred from the EVP & CFO to establish the new Vice President for Information Technology and Chief Information Officer cost center.
- b. Budget reductions (rounded) FY 19 1.0% (\$542K).

### Vice President for Research - Support Units University of Michigan - Ann Arbor Campus

#### General Fund Budget - Fiscal Year 2018-19

 Fiscal Year 2017-18 Budget
 \$ 28,982,070

 Budget reduction (1.0%)
 (289,821)

 General operating increase
 847,774

 Research administration support
 291,050

 Total Fiscal Year 2018-19
 \$ 29,831,073

\$ Change \$ 849,003 % Change 2.9%

Average Annualized

3 Year % Change 5.9% (1)



#### Notes: 2018-19 Funding

1. This figure represents the average annualized change net of the effects of any budgetary transfers.

- a. Includes: Business Engagement Center; Consulting for Statistics; Hydrogen Energy Technology Lab; Economic Growth Institute; Institutional Review Boards; Michigan Energy Institute; Office of Research Compliance; Office of Research and Sponsored Projects; Advanced Research Computing; Office of Technology Transfer; Office of Research; Animal Care and Use Office; Mcity and other Research Incubator Units.
- b. Budget reductions (rounded) FY 10 1.0% (\$180K), FY 12 1.5% (\$290K), FY 13 1.5% (\$360K), FY 14 1.0% (\$243K), FY 15 1.0% (\$215K), FY 16 1.0% (\$250K), FY 17 1.0% (\$256K), FY 18 1.0% (\$276K), and FY 19 1.0% (\$290K).
- c. In FY 12 sponsored resear