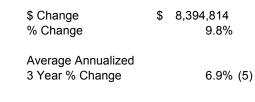

The total revenue budget has increased \$541,360,448 or approximately 6.2% over the Fiscal Year 2018 budget. The compound growth rate from Fiscal Year 2009 is approximately 5.8%. After adjusting for inflation, this compound growth rate equates to 4.1%.

The total expenditure budget has increased \$646,704,606 or approximately 7.5% over the Fiscal Year 2018 budget. The compound growth rate from Fiscal Year 2009 is approximately 5.9%. After adjusting for inflation, this compound growth rate equates to 4.2%.