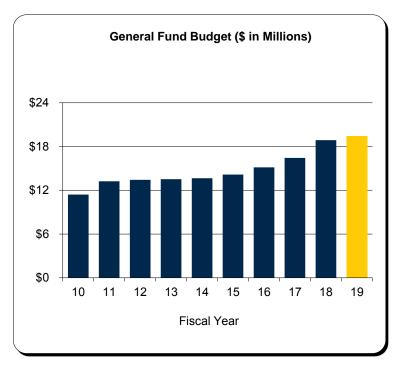

# Schedule B General Fund - All U-M Campuses Summary of Budgeted Revenues and Expenditures

|                                         | 2018                                                                                            |                                                                                                                                                                                                                                                                         | 2017-2018                                                  |                                                                                                                                                                                                                                                                                                                                                                                                                                                                                                                                                                                                |                                                                                                                                                                                                                                                                                                                                                                                                                                                                                                                                                                                                                                                                                                                                                          |
|-----------------------------------------|-------------------------------------------------------------------------------------------------|-------------------------------------------------------------------------------------------------------------------------------------------------------------------------------------------------------------------------------------------------------------------------|------------------------------------------------------------|------------------------------------------------------------------------------------------------------------------------------------------------------------------------------------------------------------------------------------------------------------------------------------------------------------------------------------------------------------------------------------------------------------------------------------------------------------------------------------------------------------------------------------------------------------------------------------------------|----------------------------------------------------------------------------------------------------------------------------------------------------------------------------------------------------------------------------------------------------------------------------------------------------------------------------------------------------------------------------------------------------------------------------------------------------------------------------------------------------------------------------------------------------------------------------------------------------------------------------------------------------------------------------------------------------------------------------------------------------------|
| Ann Arbor                               | Dearborn                                                                                        | Flint                                                                                                                                                                                                                                                                   | Total                                                      | Total                                                                                                                                                                                                                                                                                                                                                                                                                                                                                                                                                                                          | \$ Change                                                                                                                                                                                                                                                                                                                                                                                                                                                                                                                                                                                                                                                                                                                                                |
|                                         |                                                                                                 |                                                                                                                                                                                                                                                                         |                                                            |                                                                                                                                                                                                                                                                                                                                                                                                                                                                                                                                                                                                |                                                                                                                                                                                                                                                                                                                                                                                                                                                                                                                                                                                                                                                                                                                                                          |
| \$ 320 782 400                          | \$ 26 071 800                                                                                   | \$ 23 585 400                                                                                                                                                                                                                                                           | \$ 370 439 600                                             | \$ 363,072,800                                                                                                                                                                                                                                                                                                                                                                                                                                                                                                                                                                                 | \$ 7,366,800                                                                                                                                                                                                                                                                                                                                                                                                                                                                                                                                                                                                                                                                                                                                             |
|                                         |                                                                                                 |                                                                                                                                                                                                                                                                         |                                                            | . , ,                                                                                                                                                                                                                                                                                                                                                                                                                                                                                                                                                                                          | 115,393,618                                                                                                                                                                                                                                                                                                                                                                                                                                                                                                                                                                                                                                                                                                                                              |
| ,,,,,,,,,,,,,,,,,,,,,,,,,,,,,,,,,,,,,,, | ,,                                                                                              | 5 1, 1 = 1,000                                                                                                                                                                                                                                                          | 1,010,101,121                                              | .,,,                                                                                                                                                                                                                                                                                                                                                                                                                                                                                                                                                                                           | , ,                                                                                                                                                                                                                                                                                                                                                                                                                                                                                                                                                                                                                                                                                                                                                      |
| -                                       | -                                                                                               | -                                                                                                                                                                                                                                                                       | -                                                          | 750,000                                                                                                                                                                                                                                                                                                                                                                                                                                                                                                                                                                                        | (750,000)                                                                                                                                                                                                                                                                                                                                                                                                                                                                                                                                                                                                                                                                                                                                                |
| 253,194,825                             | 1,100,000                                                                                       | 100,000                                                                                                                                                                                                                                                                 | 254,394,825                                                | 240,249,970                                                                                                                                                                                                                                                                                                                                                                                                                                                                                                                                                                                    | 14,144,855                                                                                                                                                                                                                                                                                                                                                                                                                                                                                                                                                                                                                                                                                                                                               |
| -                                       | 100,000                                                                                         | 100,000                                                                                                                                                                                                                                                                 | 200,000                                                    | 200,000                                                                                                                                                                                                                                                                                                                                                                                                                                                                                                                                                                                        | -                                                                                                                                                                                                                                                                                                                                                                                                                                                                                                                                                                                                                                                                                                                                                        |
| 9,845,000                               | 675,000                                                                                         | 600,000                                                                                                                                                                                                                                                                 | 11,120,000                                                 | 10,565,000                                                                                                                                                                                                                                                                                                                                                                                                                                                                                                                                                                                     | 555,000                                                                                                                                                                                                                                                                                                                                                                                                                                                                                                                                                                                                                                                                                                                                                  |
| \$2,181,075,749                         | \$155,356,100                                                                                   | \$115,510,000                                                                                                                                                                                                                                                           | \$2,451,941,849                                            | \$2,315,231,576                                                                                                                                                                                                                                                                                                                                                                                                                                                                                                                                                                                | \$ 136,710,273                                                                                                                                                                                                                                                                                                                                                                                                                                                                                                                                                                                                                                                                                                                                           |
| \$2,181,075,749                         | \$155,356,100                                                                                   | \$115,510,000                                                                                                                                                                                                                                                           | \$2,451,941,849                                            | \$2,315,231,576                                                                                                                                                                                                                                                                                                                                                                                                                                                                                                                                                                                | \$ 136,710,273                                                                                                                                                                                                                                                                                                                                                                                                                                                                                                                                                                                                                                                                                                                                           |
| \$ -                                    | \$ -                                                                                            | \$ -                                                                                                                                                                                                                                                                    | \$ -                                                       | \$ -                                                                                                                                                                                                                                                                                                                                                                                                                                                                                                                                                                                           |                                                                                                                                                                                                                                                                                                                                                                                                                                                                                                                                                                                                                                                                                                                                                          |
|                                         | \$ 320,782,400<br>1,597,253,524<br>-<br>253,194,825<br>-<br>9,845,000<br><b>\$2,181,075,749</b> | Ann Arbor         Dearborn           \$ 320,782,400         \$ 26,071,800           1,597,253,524         127,409,300           -         -           253,194,825         1,100,000           9,845,000         675,000           \$2,181,075,749         \$155,356,100 | \$ 320,782,400 \$ 26,071,800 \$ 23,585,400   1,597,253,524 | Ann Arbor         Dearborn         Flint         Total           \$ 320,782,400         \$ 26,071,800         \$ 23,585,400         \$ 370,439,600           1,597,253,524         127,409,300         91,124,600         1,815,787,424           -         -         -         -           253,194,825         1,100,000         100,000         254,394,825           -         100,000         100,000         200,000           9,845,000         675,000         600,000         11,120,000           \$2,181,075,749         \$155,356,100         \$115,510,000         \$2,451,941,849 | Ann Arbor         Dearborn         Flint         Total         Total           \$ 320,782,400         \$ 26,071,800         \$ 23,585,400         \$ 370,439,600         \$ 363,072,800           1,597,253,524         127,409,300         91,124,600         1,815,787,424         1,700,393,806           -         -         -         -         750,000           253,194,825         1,100,000         100,000         254,394,825         240,249,970           -         100,000         100,000         200,000         200,000           9,845,000         675,000         600,000         11,120,000         10,565,000           \$2,181,075,749         \$155,356,100         \$115,510,000         \$2,451,941,849         \$2,315,231,576 |