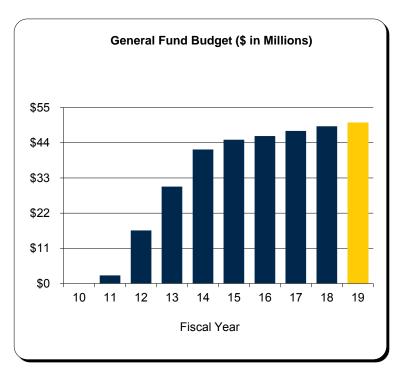

# Schedule B General Fund - All U-M Campuses Summary of Budgeted Revenues and Expenditures

|                                         | 2018                                                                                            |                                                                                                                                                                                                                                                                         | 2017-2018                                                  |                                                                                                                                                                                                                                                                                                                                                                                                                                                                                                                                                                                                |                                                                                                                                                                                                                                                                                                                                                                                                                                                                                                                                                                                                                                                                                                                                                          |
|-----------------------------------------|-------------------------------------------------------------------------------------------------|-------------------------------------------------------------------------------------------------------------------------------------------------------------------------------------------------------------------------------------------------------------------------|------------------------------------------------------------|------------------------------------------------------------------------------------------------------------------------------------------------------------------------------------------------------------------------------------------------------------------------------------------------------------------------------------------------------------------------------------------------------------------------------------------------------------------------------------------------------------------------------------------------------------------------------------------------|----------------------------------------------------------------------------------------------------------------------------------------------------------------------------------------------------------------------------------------------------------------------------------------------------------------------------------------------------------------------------------------------------------------------------------------------------------------------------------------------------------------------------------------------------------------------------------------------------------------------------------------------------------------------------------------------------------------------------------------------------------|
| Ann Arbor                               | Dearborn                                                                                        | Flint                                                                                                                                                                                                                                                                   | Total                                                      | Total                                                                                                                                                                                                                                                                                                                                                                                                                                                                                                                                                                                          | \$ Change                                                                                                                                                                                                                                                                                                                                                                                                                                                                                                                                                                                                                                                                                                                                                |
|                                         |                                                                                                 |                                                                                                                                                                                                                                                                         |                                                            |                                                                                                                                                                                                                                                                                                                                                                                                                                                                                                                                                                                                |                                                                                                                                                                                                                                                                                                                                                                                                                                                                                                                                                                                                                                                                                                                                                          |
| \$ 320 782 400                          | \$ 26 071 800                                                                                   | \$ 23 585 400                                                                                                                                                                                                                                                           | \$ 370 439 600                                             | \$ 363,072,800                                                                                                                                                                                                                                                                                                                                                                                                                                                                                                                                                                                 | \$ 7,366,800                                                                                                                                                                                                                                                                                                                                                                                                                                                                                                                                                                                                                                                                                                                                             |
|                                         |                                                                                                 |                                                                                                                                                                                                                                                                         |                                                            | . , ,                                                                                                                                                                                                                                                                                                                                                                                                                                                                                                                                                                                          | 115,393,618                                                                                                                                                                                                                                                                                                                                                                                                                                                                                                                                                                                                                                                                                                                                              |
| ,,,,,,,,,,,,,,,,,,,,,,,,,,,,,,,,,,,,,,, | ,,                                                                                              | 5 1, 1 = 1,000                                                                                                                                                                                                                                                          | 1,010,101,121                                              | .,,,                                                                                                                                                                                                                                                                                                                                                                                                                                                                                                                                                                                           | , ,                                                                                                                                                                                                                                                                                                                                                                                                                                                                                                                                                                                                                                                                                                                                                      |
| -                                       | -                                                                                               | -                                                                                                                                                                                                                                                                       | -                                                          | 750,000                                                                                                                                                                                                                                                                                                                                                                                                                                                                                                                                                                                        | (750,000)                                                                                                                                                                                                                                                                                                                                                                                                                                                                                                                                                                                                                                                                                                                                                |
| 253,194,825                             | 1,100,000                                                                                       | 100,000                                                                                                                                                                                                                                                                 | 254,394,825                                                | 240,249,970                                                                                                                                                                                                                                                                                                                                                                                                                                                                                                                                                                                    | 14,144,855                                                                                                                                                                                                                                                                                                                                                                                                                                                                                                                                                                                                                                                                                                                                               |
| -                                       | 100,000                                                                                         | 100,000                                                                                                                                                                                                                                                                 | 200,000                                                    | 200,000                                                                                                                                                                                                                                                                                                                                                                                                                                                                                                                                                                                        | -                                                                                                                                                                                                                                                                                                                                                                                                                                                                                                                                                                                                                                                                                                                                                        |
| 9,845,000                               | 675,000                                                                                         | 600,000                                                                                                                                                                                                                                                                 | 11,120,000                                                 | 10,565,000                                                                                                                                                                                                                                                                                                                                                                                                                                                                                                                                                                                     | 555,000                                                                                                                                                                                                                                                                                                                                                                                                                                                                                                                                                                                                                                                                                                                                                  |
| \$2,181,075,749                         | \$155,356,100                                                                                   | \$115,510,000                                                                                                                                                                                                                                                           | \$2,451,941,849                                            | \$2,315,231,576                                                                                                                                                                                                                                                                                                                                                                                                                                                                                                                                                                                | \$ 136,710,273                                                                                                                                                                                                                                                                                                                                                                                                                                                                                                                                                                                                                                                                                                                                           |
| \$2,181,075,749                         | \$155,356,100                                                                                   | \$115,510,000                                                                                                                                                                                                                                                           | \$2,451,941,849                                            | \$2,315,231,576                                                                                                                                                                                                                                                                                                                                                                                                                                                                                                                                                                                | \$ 136,710,273                                                                                                                                                                                                                                                                                                                                                                                                                                                                                                                                                                                                                                                                                                                                           |
| \$ -                                    | \$ -                                                                                            | \$ -                                                                                                                                                                                                                                                                    | \$ -                                                       | \$ -                                                                                                                                                                                                                                                                                                                                                                                                                                                                                                                                                                                           |                                                                                                                                                                                                                                                                                                                                                                                                                                                                                                                                                                                                                                                                                                                                                          |
|                                         | \$ 320,782,400<br>1,597,253,524<br>-<br>253,194,825<br>-<br>9,845,000<br><b>\$2,181,075,749</b> | Ann Arbor         Dearborn           \$ 320,782,400         \$ 26,071,800           1,597,253,524         127,409,300           -         -           253,194,825         1,100,000           9,845,000         675,000           \$2,181,075,749         \$155,356,100 | \$ 320,782,400 \$ 26,071,800 \$ 23,585,400   1,597,253,524 | Ann Arbor         Dearborn         Flint         Total           \$ 320,782,400         \$ 26,071,800         \$ 23,585,400         \$ 370,439,600           1,597,253,524         127,409,300         91,124,600         1,815,787,424           -         -         -         -           253,194,825         1,100,000         100,000         254,394,825           -         100,000         100,000         200,000           9,845,000         675,000         600,000         11,120,000           \$2,181,075,749         \$155,356,100         \$115,510,000         \$2,451,941,849 | Ann Arbor         Dearborn         Flint         Total         Total           \$ 320,782,400         \$ 26,071,800         \$ 23,585,400         \$ 370,439,600         \$ 363,072,800           1,597,253,524         127,409,300         91,124,600         1,815,787,424         1,700,393,806           -         -         -         -         750,000           253,194,825         1,100,000         100,000         254,394,825         240,249,970           -         100,000         100,000         200,000         200,000           9,845,000         675,000         600,000         11,120,000         10,565,000           \$2,181,075,749         \$155,356,100         \$115,510,000         \$2,451,941,849         \$2,315,231,576 |