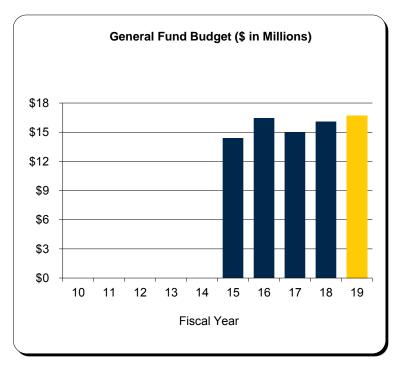

# Schedule B General Fund - All U-M Campuses Summary of Budgeted Revenues and Expenditures

|                                         | 2018                                                                                            |                                                                                                                                                                                                                                                                         | 2017-2018                                                  |                                                                                                                                                                                                                                                                                                                                                                                                                                                                                                                                                                                                |                                                                                                                                                                                                                                                                                                                                                                                                                                                                                                                                                                                                                                                                                                                                                          |
|-----------------------------------------|-------------------------------------------------------------------------------------------------|-------------------------------------------------------------------------------------------------------------------------------------------------------------------------------------------------------------------------------------------------------------------------|------------------------------------------------------------|------------------------------------------------------------------------------------------------------------------------------------------------------------------------------------------------------------------------------------------------------------------------------------------------------------------------------------------------------------------------------------------------------------------------------------------------------------------------------------------------------------------------------------------------------------------------------------------------|----------------------------------------------------------------------------------------------------------------------------------------------------------------------------------------------------------------------------------------------------------------------------------------------------------------------------------------------------------------------------------------------------------------------------------------------------------------------------------------------------------------------------------------------------------------------------------------------------------------------------------------------------------------------------------------------------------------------------------------------------------|
| Ann Arbor                               | Dearborn                                                                                        | Flint                                                                                                                                                                                                                                                                   | Total                                                      | Total                                                                                                                                                                                                                                                                                                                                                                                                                                                                                                                                                                                          | \$ Change                                                                                                                                                                                                                                                                                                                                                                                                                                                                                                                                                                                                                                                                                                                                                |
|                                         |                                                                                                 |                                                                                                                                                                                                                                                                         |                                                            |                                                                                                                                                                                                                                                                                                                                                                                                                                                                                                                                                                                                |                                                                                                                                                                                                                                                                                                                                                                                                                                                                                                                                                                                                                                                                                                                                                          |
| \$ 320 782 400                          | \$ 26 071 800                                                                                   | \$ 23 585 400                                                                                                                                                                                                                                                           | \$ 370 439 600                                             | \$ 363,072,800                                                                                                                                                                                                                                                                                                                                                                                                                                                                                                                                                                                 | \$ 7,366,800                                                                                                                                                                                                                                                                                                                                                                                                                                                                                                                                                                                                                                                                                                                                             |
|                                         |                                                                                                 |                                                                                                                                                                                                                                                                         |                                                            | . , ,                                                                                                                                                                                                                                                                                                                                                                                                                                                                                                                                                                                          | 115,393,618                                                                                                                                                                                                                                                                                                                                                                                                                                                                                                                                                                                                                                                                                                                                              |
| ,,,,,,,,,,,,,,,,,,,,,,,,,,,,,,,,,,,,,,, | ,,                                                                                              | 5 1, 1 = 1,000                                                                                                                                                                                                                                                          | 1,010,101,121                                              | .,,,                                                                                                                                                                                                                                                                                                                                                                                                                                                                                                                                                                                           | , ,                                                                                                                                                                                                                                                                                                                                                                                                                                                                                                                                                                                                                                                                                                                                                      |
| -                                       | -                                                                                               | -                                                                                                                                                                                                                                                                       | -                                                          | 750,000                                                                                                                                                                                                                                                                                                                                                                                                                                                                                                                                                                                        | (750,000)                                                                                                                                                                                                                                                                                                                                                                                                                                                                                                                                                                                                                                                                                                                                                |
| 253,194,825                             | 1,100,000                                                                                       | 100,000                                                                                                                                                                                                                                                                 | 254,394,825                                                | 240,249,970                                                                                                                                                                                                                                                                                                                                                                                                                                                                                                                                                                                    | 14,144,855                                                                                                                                                                                                                                                                                                                                                                                                                                                                                                                                                                                                                                                                                                                                               |
| -                                       | 100,000                                                                                         | 100,000                                                                                                                                                                                                                                                                 | 200,000                                                    | 200,000                                                                                                                                                                                                                                                                                                                                                                                                                                                                                                                                                                                        | -                                                                                                                                                                                                                                                                                                                                                                                                                                                                                                                                                                                                                                                                                                                                                        |
| 9,845,000                               | 675,000                                                                                         | 600,000                                                                                                                                                                                                                                                                 | 11,120,000                                                 | 10,565,000                                                                                                                                                                                                                                                                                                                                                                                                                                                                                                                                                                                     | 555,000                                                                                                                                                                                                                                                                                                                                                                                                                                                                                                                                                                                                                                                                                                                                                  |
| \$2,181,075,749                         | \$155,356,100                                                                                   | \$115,510,000                                                                                                                                                                                                                                                           | \$2,451,941,849                                            | \$2,315,231,576                                                                                                                                                                                                                                                                                                                                                                                                                                                                                                                                                                                | \$ 136,710,273                                                                                                                                                                                                                                                                                                                                                                                                                                                                                                                                                                                                                                                                                                                                           |
| \$2,181,075,749                         | \$155,356,100                                                                                   | \$115,510,000                                                                                                                                                                                                                                                           | \$2,451,941,849                                            | \$2,315,231,576                                                                                                                                                                                                                                                                                                                                                                                                                                                                                                                                                                                | \$ 136,710,273                                                                                                                                                                                                                                                                                                                                                                                                                                                                                                                                                                                                                                                                                                                                           |
| \$ -                                    | \$ -                                                                                            | \$ -                                                                                                                                                                                                                                                                    | \$ -                                                       | \$ -                                                                                                                                                                                                                                                                                                                                                                                                                                                                                                                                                                                           |                                                                                                                                                                                                                                                                                                                                                                                                                                                                                                                                                                                                                                                                                                                                                          |
|                                         | \$ 320,782,400<br>1,597,253,524<br>-<br>253,194,825<br>-<br>9,845,000<br><b>\$2,181,075,749</b> | Ann Arbor         Dearborn           \$ 320,782,400         \$ 26,071,800           1,597,253,524         127,409,300           -         -           253,194,825         1,100,000           9,845,000         675,000           \$2,181,075,749         \$155,356,100 | \$ 320,782,400 \$ 26,071,800 \$ 23,585,400   1,597,253,524 | Ann Arbor         Dearborn         Flint         Total           \$ 320,782,400         \$ 26,071,800         \$ 23,585,400         \$ 370,439,600           1,597,253,524         127,409,300         91,124,600         1,815,787,424           -         -         -         -           253,194,825         1,100,000         100,000         254,394,825           -         100,000         100,000         200,000           9,845,000         675,000         600,000         11,120,000           \$2,181,075,749         \$155,356,100         \$115,510,000         \$2,451,941,849 | Ann Arbor         Dearborn         Flint         Total         Total           \$ 320,782,400         \$ 26,071,800         \$ 23,585,400         \$ 370,439,600         \$ 363,072,800           1,597,253,524         127,409,300         91,124,600         1,815,787,424         1,700,393,806           -         -         -         -         750,000           253,194,825         1,100,000         100,000         254,394,825         240,249,970           -         100,000         100,000         200,000         200,000           9,845,000         675,000         600,000         11,120,000         10,565,000           \$2,181,075,749         \$155,356,100         \$115,510,000         \$2,451,941,849         \$2,315,231,576 |