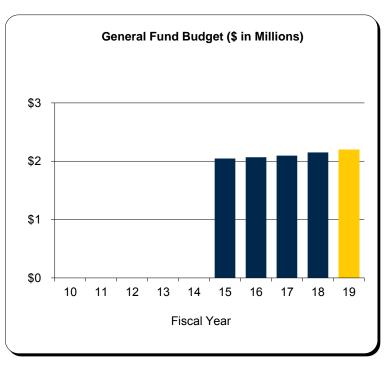

### All U-M Campuses Summary Budgeted Revenues and Expenditures by Campus

|                                   |                 | 2018-         | 2019          |                 |                 |                | FY09-         |                 |                   |
|-----------------------------------|-----------------|---------------|---------------|-----------------|-----------------|----------------|---------------|-----------------|-------------------|
|                                   | Ann Arbor       | Dearborn      | Flint         | Total           | Ann Arbor       | Dearborn       | Flint         | Total           | FY19<br>% Chg CGR |
| Revenues:                         |                 |               |               |                 |                 |                |               |                 |                   |
| General Fund                      | \$2,181,075,749 | \$155,356,100 | \$115,510,000 | \$2,451,941,849 | \$2,053,775,376 | \$ 149,100,000 | \$112,356,200 | \$2,315,231,576 | 5.9% 4.5%         |
| Designated Fund                   | 217,515,000     | 720,000       | 1,325,000     | 219,560,000     | 201,890,000     | 620,000        | 1,520,000     | 204,030,000     | 7.6% 4.2%         |
| Auxiliary Activities              | 5,232,564,221   | 1,900,000     | 5,241,000     | 5,239,705,221   | 4,891,134,016   | 2,060,000      | 5,306,000     | 4,898,500,016   | 7.0% 7.2%         |
| <b>Expendable Restricted Fund</b> | 1,315,880,000   | 21,425,000    | 21,780,000    | 1,359,085,000   | 1,269,565,030   | 19,925,000     | 21,680,000    | 1,311,170,030   | 3.7% 3.9%         |
|                                   |                 |               |               |                 |                 |                |               |                 |                   |
| Total Revenues                    | \$8,947,034,970 | \$179,401,100 | \$143,856,000 | \$9,270,292,070 | \$8,416,364,422 | \$ 171,705,000 | \$140,862,200 | \$8,728,931,622 | 6.2% 5.8%         |
|                                   |                 |               |               |                 |                 |                |               |                 |                   |
|                                   |                 |               |               |                 |                 |                |               |                 |                   |
|                                   |                 |               |               |                 |                 |                |               |                 |                   |
| Expenditures:                     |                 |               |               |                 |                 |                |               |                 |                   |
| General Fund                      | \$2,181,075,749 | \$155,356,100 | \$115,510,000 | \$2,451,941,849 | \$2,053,775,376 | \$ 149,100,000 | \$112,356,200 | \$2,315,231,576 | 5.9% 4.5%         |
| Designated Fund                   | 217,515,000     | 720,000       | 1,325,000     | 219,560,000     | 201,890,000     | 620,000        | 1,520,000     | 204,030,000     | 7.6% 4.2%         |
| Auxiliary Activities              | 5,292,119,706   | 1,900,000     | 5,241,000     | 5,299,260,706   | 4,845,345,343   | 2,060,000      | 5,306,000     | 4,852,711,343   | 9.2% 7.4%         |
| <b>Expendable Restricted Fund</b> | 1,300,880,000   | 21,425,000    | 21,780,000    | 1,344,085,000   | 1,254,565,030   | 19,925,000     | 21,680,000    | 1,296,170,030   | 3.7% 3.8%         |
|                                   |                 |               |               |                 |                 |                |               |                 |                   |
| Total Expenditures                | \$8,991,590,455 | \$179,401,100 | \$143,856,000 | \$9,314,847,555 | \$8,355,575,749 | \$ 171,705,000 | \$140,862,200 | \$8,668,142,949 | 7.5% 5.9%         |
| •                                 |                 |               |               |                 |                 |                |               |                 |                   |
| Forecast Margin                   | \$ (44,555,485) | \$ -          | \$ -          | \$ (44,555,485) | \$ 60,788,673   | \$ -           | \$ -          | \$ 60,788,673   |                   |
| _                                 |                 |               |               |                 |                 |                |               |                 |                   |

# Schedule B General Fund - All U-M Campuses Summary of Budgeted Revenues and Expenditures

|                                         | 2018                                                                                            |                                                                                                                                                                                                                                                                         | 2017-2018                                                  |                                                                                                                                                                                                                                                                                                                                                                                                                                                                                                                                                                                                |                                                                                                                                                                                                                                                                                                                                                                                                                                                                                                                                                                                                                                                                                                                                                          |
|-----------------------------------------|-------------------------------------------------------------------------------------------------|-------------------------------------------------------------------------------------------------------------------------------------------------------------------------------------------------------------------------------------------------------------------------|------------------------------------------------------------|------------------------------------------------------------------------------------------------------------------------------------------------------------------------------------------------------------------------------------------------------------------------------------------------------------------------------------------------------------------------------------------------------------------------------------------------------------------------------------------------------------------------------------------------------------------------------------------------|----------------------------------------------------------------------------------------------------------------------------------------------------------------------------------------------------------------------------------------------------------------------------------------------------------------------------------------------------------------------------------------------------------------------------------------------------------------------------------------------------------------------------------------------------------------------------------------------------------------------------------------------------------------------------------------------------------------------------------------------------------|
| Ann Arbor                               | Dearborn                                                                                        | Flint                                                                                                                                                                                                                                                                   | Total                                                      | Total                                                                                                                                                                                                                                                                                                                                                                                                                                                                                                                                                                                          | \$ Change                                                                                                                                                                                                                                                                                                                                                                                                                                                                                                                                                                                                                                                                                                                                                |
|                                         |                                                                                                 |                                                                                                                                                                                                                                                                         |                                                            |                                                                                                                                                                                                                                                                                                                                                                                                                                                                                                                                                                                                |                                                                                                                                                                                                                                                                                                                                                                                                                                                                                                                                                                                                                                                                                                                                                          |
| \$ 320 782 400                          | \$ 26 071 800                                                                                   | \$ 23 585 400                                                                                                                                                                                                                                                           | \$ 370 439 600                                             | \$ 363,072,800                                                                                                                                                                                                                                                                                                                                                                                                                                                                                                                                                                                 | \$ 7,366,800                                                                                                                                                                                                                                                                                                                                                                                                                                                                                                                                                                                                                                                                                                                                             |
|                                         |                                                                                                 |                                                                                                                                                                                                                                                                         |                                                            | . , ,                                                                                                                                                                                                                                                                                                                                                                                                                                                                                                                                                                                          | 115,393,618                                                                                                                                                                                                                                                                                                                                                                                                                                                                                                                                                                                                                                                                                                                                              |
| ,,,,,,,,,,,,,,,,,,,,,,,,,,,,,,,,,,,,,,, | ,,                                                                                              | 5 1, 1 = 1,000                                                                                                                                                                                                                                                          | 1,010,101,121                                              | .,,,                                                                                                                                                                                                                                                                                                                                                                                                                                                                                                                                                                                           | , ,                                                                                                                                                                                                                                                                                                                                                                                                                                                                                                                                                                                                                                                                                                                                                      |
| -                                       | -                                                                                               | -                                                                                                                                                                                                                                                                       | -                                                          | 750,000                                                                                                                                                                                                                                                                                                                                                                                                                                                                                                                                                                                        | (750,000)                                                                                                                                                                                                                                                                                                                                                                                                                                                                                                                                                                                                                                                                                                                                                |
| 253,194,825                             | 1,100,000                                                                                       | 100,000                                                                                                                                                                                                                                                                 | 254,394,825                                                | 240,249,970                                                                                                                                                                                                                                                                                                                                                                                                                                                                                                                                                                                    | 14,144,855                                                                                                                                                                                                                                                                                                                                                                                                                                                                                                                                                                                                                                                                                                                                               |
| -                                       | 100,000                                                                                         | 100,000                                                                                                                                                                                                                                                                 | 200,000                                                    | 200,000                                                                                                                                                                                                                                                                                                                                                                                                                                                                                                                                                                                        | -                                                                                                                                                                                                                                                                                                                                                                                                                                                                                                                                                                                                                                                                                                                                                        |
| 9,845,000                               | 675,000                                                                                         | 600,000                                                                                                                                                                                                                                                                 | 11,120,000                                                 | 10,565,000                                                                                                                                                                                                                                                                                                                                                                                                                                                                                                                                                                                     | 555,000                                                                                                                                                                                                                                                                                                                                                                                                                                                                                                                                                                                                                                                                                                                                                  |
| \$2,181,075,749                         | \$155,356,100                                                                                   | \$115,510,000                                                                                                                                                                                                                                                           | \$2,451,941,849                                            | \$2,315,231,576                                                                                                                                                                                                                                                                                                                                                                                                                                                                                                                                                                                | \$ 136,710,273                                                                                                                                                                                                                                                                                                                                                                                                                                                                                                                                                                                                                                                                                                                                           |
| \$2,181,075,749                         | \$155,356,100                                                                                   | \$115,510,000                                                                                                                                                                                                                                                           | \$2,451,941,849                                            | \$2,315,231,576                                                                                                                                                                                                                                                                                                                                                                                                                                                                                                                                                                                | \$ 136,710,273                                                                                                                                                                                                                                                                                                                                                                                                                                                                                                                                                                                                                                                                                                                                           |
| \$ -                                    | \$ -                                                                                            | \$ -                                                                                                                                                                                                                                                                    | \$ -                                                       | \$ -                                                                                                                                                                                                                                                                                                                                                                                                                                                                                                                                                                                           |                                                                                                                                                                                                                                                                                                                                                                                                                                                                                                                                                                                                                                                                                                                                                          |
|                                         | \$ 320,782,400<br>1,597,253,524<br>-<br>253,194,825<br>-<br>9,845,000<br><b>\$2,181,075,749</b> | Ann Arbor         Dearborn           \$ 320,782,400         \$ 26,071,800           1,597,253,524         127,409,300           -         -           253,194,825         1,100,000           9,845,000         675,000           \$2,181,075,749         \$155,356,100 | \$ 320,782,400 \$ 26,071,800 \$ 23,585,400   1,597,253,524 | Ann Arbor         Dearborn         Flint         Total           \$ 320,782,400         \$ 26,071,800         \$ 23,585,400         \$ 370,439,600           1,597,253,524         127,409,300         91,124,600         1,815,787,424           -         -         -         -           253,194,825         1,100,000         100,000         254,394,825           -         100,000         100,000         200,000           9,845,000         675,000         600,000         11,120,000           \$2,181,075,749         \$155,356,100         \$115,510,000         \$2,451,941,849 | Ann Arbor         Dearborn         Flint         Total         Total           \$ 320,782,400         \$ 26,071,800         \$ 23,585,400         \$ 370,439,600         \$ 363,072,800           1,597,253,524         127,409,300         91,124,600         1,815,787,424         1,700,393,806           -         -         -         -         750,000           253,194,825         1,100,000         100,000         254,394,825         240,249,970           -         100,000         100,000         200,000         200,000           9,845,000         675,000         600,000         11,120,000         10,565,000           \$2,181,075,749         \$155,356,100         \$115,510,000         \$2,451,941,849         \$2,315,231,576 |