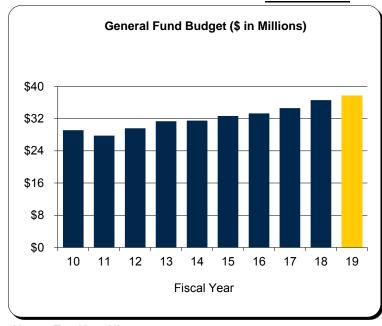

# Schedule C Designated Fund - All U-M Campuses Summary of Budgeted Revenues and Expenditures

|                                    | 2018-2019         |    |          |    |           |    |             | :  | 2017-2018   |                  |
|------------------------------------|-------------------|----|----------|----|-----------|----|-------------|----|-------------|------------------|
|                                    | Ann Arbor         |    | Dearborn |    | Flint     |    | Total       |    | Total       | \$ Change        |
| Revenues:                          |                   |    |          |    |           |    |             |    |             |                  |
| Private Gifts                      | \$<br>2,000,000   | \$ | -        | \$ | -         | \$ | 2,000,000   | \$ | 2,000,000   | \$<br>-          |
| Income from Investments:           |                   |    |          |    |           |    |             |    |             |                  |
| Endowment and Other Invested Funds | 45,000,000        |    | -        |    | -         |    | 45,000,000  |    | 45,400,000  | (400,000)        |
| Other                              | 28,255,000        |    | 20,000   |    | 25,000    |    | 28,300,000  |    | 17,400,000  | 10,900,000       |
| Departmental Activities            | 117,000,000       |    | 700,000  |    | 1,300,000 |    | 119,000,000 |    | 114,000,000 | 5,000,000        |
| Indirect Cost                      | <br>25,260,000    |    |          |    |           |    | 25,260,000  |    | 25,230,000  | 30,000           |
| Total Revenues                     | \$<br>217,515,000 | \$ | 720,000  | \$ | 1,325,000 | \$ | 219,560,000 | \$ | 204,030,000 | \$<br>15,530,000 |
| Total Expenditures                 | \$<br>217,515,000 | \$ | 720,000  | \$ | 1,325,000 | \$ | 219,560,000 | \$ | 204,030,000 | \$<br>15,530,000 |
| Forecast Margin                    | \$<br>            | \$ |          | \$ |           | \$ | -           | \$ |             |                  |
|                                    |                   |    |          |    |           |    |             |    |             |                  |