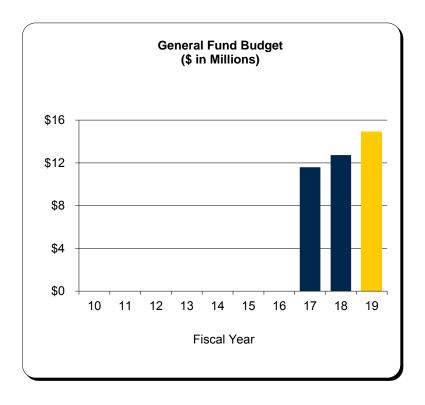

# Schedule B General Fund - All U-M Campuses Summary of Budgeted Revenues and Expenditures

|                                         | 2018                                                                                            |                                                                                                                                                                                                                                                                         | 2017-2018                                                  |                                                                                                                                                                                                                                                                                                                                                                                                                                                                                                                                                                                                |                                                                                                                                                                                                                                                                                                                                                                                                                                                                                                                                                                                                                                                                                                                                                          |
|-----------------------------------------|-------------------------------------------------------------------------------------------------|-------------------------------------------------------------------------------------------------------------------------------------------------------------------------------------------------------------------------------------------------------------------------|------------------------------------------------------------|------------------------------------------------------------------------------------------------------------------------------------------------------------------------------------------------------------------------------------------------------------------------------------------------------------------------------------------------------------------------------------------------------------------------------------------------------------------------------------------------------------------------------------------------------------------------------------------------|----------------------------------------------------------------------------------------------------------------------------------------------------------------------------------------------------------------------------------------------------------------------------------------------------------------------------------------------------------------------------------------------------------------------------------------------------------------------------------------------------------------------------------------------------------------------------------------------------------------------------------------------------------------------------------------------------------------------------------------------------------|
| Ann Arbor                               | Dearborn                                                                                        | Flint                                                                                                                                                                                                                                                                   | Total                                                      | Total                                                                                                                                                                                                                                                                                                                                                                                                                                                                                                                                                                                          | \$ Change                                                                                                                                                                                                                                                                                                                                                                                                                                                                                                                                                                                                                                                                                                                                                |
|                                         |                                                                                                 |                                                                                                                                                                                                                                                                         |                                                            |                                                                                                                                                                                                                                                                                                                                                                                                                                                                                                                                                                                                |                                                                                                                                                                                                                                                                                                                                                                                                                                                                                                                                                                                                                                                                                                                                                          |
| \$ 320 782 400                          | \$ 26 071 800                                                                                   | \$ 23 585 400                                                                                                                                                                                                                                                           | \$ 370 439 600                                             | \$ 363,072,800                                                                                                                                                                                                                                                                                                                                                                                                                                                                                                                                                                                 | \$ 7,366,800                                                                                                                                                                                                                                                                                                                                                                                                                                                                                                                                                                                                                                                                                                                                             |
|                                         |                                                                                                 |                                                                                                                                                                                                                                                                         |                                                            | . , ,                                                                                                                                                                                                                                                                                                                                                                                                                                                                                                                                                                                          | 115,393,618                                                                                                                                                                                                                                                                                                                                                                                                                                                                                                                                                                                                                                                                                                                                              |
| ,,,,,,,,,,,,,,,,,,,,,,,,,,,,,,,,,,,,,,, | ,,                                                                                              | 5 1, 1 = 1,000                                                                                                                                                                                                                                                          | 1,010,101,121                                              | .,,,                                                                                                                                                                                                                                                                                                                                                                                                                                                                                                                                                                                           | , ,                                                                                                                                                                                                                                                                                                                                                                                                                                                                                                                                                                                                                                                                                                                                                      |
| -                                       | -                                                                                               | -                                                                                                                                                                                                                                                                       | -                                                          | 750,000                                                                                                                                                                                                                                                                                                                                                                                                                                                                                                                                                                                        | (750,000)                                                                                                                                                                                                                                                                                                                                                                                                                                                                                                                                                                                                                                                                                                                                                |
| 253,194,825                             | 1,100,000                                                                                       | 100,000                                                                                                                                                                                                                                                                 | 254,394,825                                                | 240,249,970                                                                                                                                                                                                                                                                                                                                                                                                                                                                                                                                                                                    | 14,144,855                                                                                                                                                                                                                                                                                                                                                                                                                                                                                                                                                                                                                                                                                                                                               |
| -                                       | 100,000                                                                                         | 100,000                                                                                                                                                                                                                                                                 | 200,000                                                    | 200,000                                                                                                                                                                                                                                                                                                                                                                                                                                                                                                                                                                                        | -                                                                                                                                                                                                                                                                                                                                                                                                                                                                                                                                                                                                                                                                                                                                                        |
| 9,845,000                               | 675,000                                                                                         | 600,000                                                                                                                                                                                                                                                                 | 11,120,000                                                 | 10,565,000                                                                                                                                                                                                                                                                                                                                                                                                                                                                                                                                                                                     | 555,000                                                                                                                                                                                                                                                                                                                                                                                                                                                                                                                                                                                                                                                                                                                                                  |
| \$2,181,075,749                         | \$155,356,100                                                                                   | \$115,510,000                                                                                                                                                                                                                                                           | \$2,451,941,849                                            | \$2,315,231,576                                                                                                                                                                                                                                                                                                                                                                                                                                                                                                                                                                                | \$ 136,710,273                                                                                                                                                                                                                                                                                                                                                                                                                                                                                                                                                                                                                                                                                                                                           |
| \$2,181,075,749                         | \$155,356,100                                                                                   | \$115,510,000                                                                                                                                                                                                                                                           | \$2,451,941,849                                            | \$2,315,231,576                                                                                                                                                                                                                                                                                                                                                                                                                                                                                                                                                                                | \$ 136,710,273                                                                                                                                                                                                                                                                                                                                                                                                                                                                                                                                                                                                                                                                                                                                           |
| \$ -                                    | \$ -                                                                                            | \$ -                                                                                                                                                                                                                                                                    | \$ -                                                       | \$ -                                                                                                                                                                                                                                                                                                                                                                                                                                                                                                                                                                                           |                                                                                                                                                                                                                                                                                                                                                                                                                                                                                                                                                                                                                                                                                                                                                          |
|                                         | \$ 320,782,400<br>1,597,253,524<br>-<br>253,194,825<br>-<br>9,845,000<br><b>\$2,181,075,749</b> | Ann Arbor         Dearborn           \$ 320,782,400         \$ 26,071,800           1,597,253,524         127,409,300           -         -           253,194,825         1,100,000           9,845,000         675,000           \$2,181,075,749         \$155,356,100 | \$ 320,782,400 \$ 26,071,800 \$ 23,585,400   1,597,253,524 | Ann Arbor         Dearborn         Flint         Total           \$ 320,782,400         \$ 26,071,800         \$ 23,585,400         \$ 370,439,600           1,597,253,524         127,409,300         91,124,600         1,815,787,424           -         -         -         -           253,194,825         1,100,000         100,000         254,394,825           -         100,000         100,000         200,000           9,845,000         675,000         600,000         11,120,000           \$2,181,075,749         \$155,356,100         \$115,510,000         \$2,451,941,849 | Ann Arbor         Dearborn         Flint         Total         Total           \$ 320,782,400         \$ 26,071,800         \$ 23,585,400         \$ 370,439,600         \$ 363,072,800           1,597,253,524         127,409,300         91,124,600         1,815,787,424         1,700,393,806           -         -         -         -         750,000           253,194,825         1,100,000         100,000         254,394,825         240,249,970           -         100,000         100,000         200,000         200,000           9,845,000         675,000         600,000         11,120,000         10,565,000           \$2,181,075,749         \$155,356,100         \$115,510,000         \$2,451,941,849         \$2,315,231,576 |