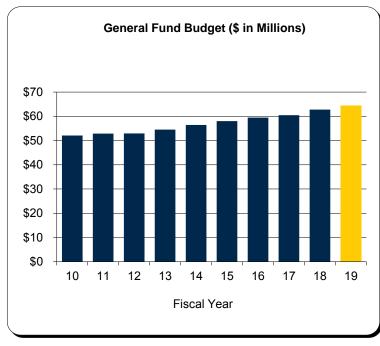

of the effects of any budgetary transfers.

Notes: Ten Year History

a. Budget reductions (rounded) - FY 10 1.0% (\$170K), FY 11 1.0% (\$175K), FY 12 1.5% (\$270K), and FY 13 0.75% (\$140K).

## University Library University of Michigan - Ann Arbor Campus

#### General Fund Budget - Fiscal Year 2018-19

| Total Fiscal Year 2018-19    | \$ 64,382,636 |
|------------------------------|---------------|
| Other changes                | 83,121        |
| Increase acquisitions budget | 1,026,537     |
| General operating increase   | 1,117,833     |
| Budget reduction (1.0%)      | (627,829)     |
| Fiscal Year 2017-18 Budget   | \$ 62,782,974 |

| \$ Change | 1,599,662 |
|-----------|-----------|
| % Change  | 2.5%      |
|           |           |

Average Annualized

3 Year % Change 2.9% (1)



#### Notes: 2018-19 Funding

1. This figure represents the average annualized change net of the effects of any budgetary transfers.

- a. During the ten year period, the University Library's acquisition budget has been increased annually with an allotment intended to cover the inflationary costs associated with scholarly books, journals and other electronic media in order to maintain the Library's purchasing power.
- b. Budget reductions (rounded) FY 10 1.0% (\$510K), FY 12 1.5% (\$790K), FY 13 1.5% (\$790K), FY 14 1.0% (\$545K), FY 15 1.0% (\$564K), FY 16 1.0% (\$580K), FY 17 1.0% (\$594K), and FY 19 1.0% (\$628K).
- c. In FY 10 the University Press was transferred from Academic Program Support, and the Digital Media Commons was transferred from Academic Support Units.

## University Ac