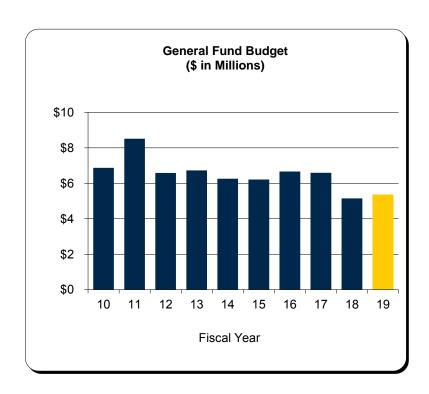

# Schedule D Auxiliary Activities - All U-M Campuses Summary of Budgeted Revenues and Expenditures

|                                                                |                 | 2018        | -2019       | 2017-2018       |                 |                 |
|----------------------------------------------------------------|-----------------|-------------|-------------|-----------------|-----------------|-----------------|
| BUDGETED REVENUES                                              | Ann Arbor       | Dearborn    | Flint       | Total           | Total           | \$ Change       |
| Michigan Medicine:                                             |                 |             |             |                 |                 |                 |
| Clinical Enterprise                                            | \$4,196,000,551 | \$ -        | \$ -        | \$4,196,000,551 | \$3,921,187,257 | \$ 274,813,294  |
| UM Health                                                      | 452,872,000     |             |             | 452,872,000     | 412,797,000     | 40,075,000      |
| Michigan Health Corporation                                    | 21,122,196      |             |             | 21,122,196      | 18,222,186      | 2,900,010       |
| Medical School - Clinical Activity                             | 799,420,042     |             |             | 799,420,042     | 784,393,953     | 15,026,089      |
| Executive Vice President for Medical Affairs - Program Support | 312,322,310     |             |             | 312,322,310     | 308,316,738     | 4,005,572       |
| Subtotal                                                       | \$5,781,737,099 | \$ -        | \$ -        | \$5,781,737,099 | \$5,444,917,134 | \$ 336,819,965  |
| Less Recharge Credits                                          | (955,978,886)   |             |             | (955,978,886)   | (926,202,367)   | (29,776,519)    |
| Total - Michigan Medicine                                      | \$4,825,758,213 | \$ -        | \$ -        | \$4,825,758,213 | \$4,518,714,767 | \$ 307,043,446  |
|                                                                |                 |             |             |                 |                 |                 |
| Other Auxiliary Units:                                         |                 |             |             |                 |                 |                 |
| Plant Operations                                               | \$ 101,383,601  | \$ -        | \$ -        | \$ 101,383,601  | \$ 129,932,034  | \$ (28,548,433) |
| Utilities                                                      | 178,868,835     |             |             | 178,868,835     | 174,114,951     | 4,753,884       |
| Information & Technology Services                              | 71,890,770      |             |             | 71,890,770      | 70,904,370      | 986,400         |
| University Housing                                             | 154,497,000     |             |             | 154,497,000     | 147,049,000     | 7,448,000       |
| Strategic Procurement                                          | 26,046,080      |             |             | 26,046,080      | 32,735,802      | (6,689,722)     |
| Intercollegiate Athletics                                      | 175,097,000     |             |             | 175,097,000     | 146,845,000     | 28,252,000      |
| Risk Management & Veritas Insurance Co                         | 64,772,547      |             |             | 64,772,547      | 43,079,889      | 21,692,658      |
| Staff Benefits Rebillings                                      | 82,446,000      |             |             | 82,446,000      | 77,988,000      | 4,458,000       |
| Health Service                                                 | 23,331,430      |             |             | 23,331,430      | 22,505,473      | 825,957         |
| Parking Operations                                             | 30,967,203      |             |             | 30,967,203      | 31,262,991      | (295,788)       |
| Other Publications                                             | 10,899,749      |             |             | 10,899,749      | 11,142,038      | (242,289)       |
| League, Union, and Commons                                     | 23,359,799      |             |             | 23,359,799      | 24,403,870      | (1,044,071)     |
| Other Internal Services                                        | 141,917,833     | 2,800,000   | 6,455,000   | 151,172,833     | 115,530,814     | 35,642,019      |
| Subtotal - Other Auxiliary Units                               | \$1,085,477,847 | \$2,800,000 | \$6,455,000 | \$1,094,732,847 | \$1,027,494,232 | \$ 67,238,615   |
| Less Recharge Credits                                          | (658,909,744)   | (900,000)   | (230,000)   | (660,039,744)   | (628,147,729)   | (31,892,015)    |
| Less Student Fee Allocations Budgeted in General Fund          | (19,762,095)    |             | (984,000)   | (20,746,095)    | (19,561,254)    | (1,184,841)     |
| Total - Other Auxiliary Units                                  | \$ 406,806,008  | \$1,900,000 | \$5,241,000 | \$ 413,947,008  | \$ 379,785,249  | \$ 34,161,759   |
| Grand Total - Revenue                                          | \$5,232,564,221 | \$1,900,000 | \$5,241,000 | \$5,239,705,221 | \$4,898,500,016 | \$ 341,205,205  |
|                                                                |                 |             |             |                 |                 |                 |

### Schedule D - Continued Auxiliary Activities - All U-M Campuses Summary of Budgeted Revenues and Expenditures

|                                                                |                 | 2018        | -2019       |                 | 2017-2018       | 8                |  |
|----------------------------------------------------------------|-----------------|-------------|-------------|-----------------|-----------------|------------------|--|
| BUDGETED EXPENDITURES                                          | Ann Arbor       | Dearborn    | Flint       | Total           | Total           | \$ Change        |  |
| Michigan Medicine:                                             |                 |             |             |                 |                 |                  |  |
| Clinical Enterprise                                            | \$4,269,329,349 | \$ -        | \$ -        | \$4,269,329,349 | \$3,802,854,460 | \$ 466,474,888   |  |
| UM Health                                                      | 454,486,000     |             |             | 454,486,000     | 424,879,000     | 29,607,000       |  |
| Michigan Health Corporation                                    | 23,444,704      |             |             | 23,444,704      | 19,704,782      | 3,739,922        |  |
| Medical School - Clinical Activity                             | 773,278,515     |             |             | 773,278,515     | 836,044,754     | (62,766,239)     |  |
| Executive Vice President for Medical Affairs - Program Support | 323,847,839     |             |             | 323,847,839     | 306,998,281     | 16,849,558       |  |
| Subtotal                                                       | \$5,844,386,406 | \$ -        | \$ -        | \$5,844,386,406 | \$5,390,481,277 | \$ 453,905,129   |  |
| Less Rebilling Credits                                         | (955,978,886)   |             |             | (955,978,886)   | (926,202,367)   | (29,776,519)     |  |
| Total - Michigan Medicine                                      | \$4,888,407,520 | \$ -        | \$ -        | \$4,888,407,520 | \$4,464,278,910 | \$ 424,128,610   |  |
| Other Auxiliary Units:                                         |                 |             |             |                 |                 |                  |  |
| Plant Operations                                               | \$ 98,254,989   | \$ -        | \$ -        | \$ 98,254,989   | \$ 131,174,216  | \$ (32,919,227)  |  |
| Utilities                                                      | 180,438,378     |             |             | 180,438,378     | 176,301,172     | 4,137,206        |  |
| Information & Technology Services                              | 71,569,217      |             |             | 71,569,217      | 73,106,679      | (1,537,462)      |  |
| University Housing                                             | 154,497,000     |             |             | 154,497,000     | 147,049,000     | 7,448,000        |  |
| Strategic Procurement                                          | 26,046,080      |             |             | 26,046,080      | 31,918,098      | (5,872,018)      |  |
| Intercollegiate Athletics                                      | 174,297,000     |             |             | 174,297,000     | 148,682,000     | 25,615,000       |  |
| Risk Management & Veritas Insurance Co                         | 64,772,547      |             |             | 64,772,547      | 43,079,889      | 21,692,658       |  |
| Staff Benefits Rebillings                                      | 82,093,692      |             |             | 82,093,692      | 79,013,692      | 3,080,000        |  |
| Health Service                                                 | 23,331,430      |             |             | 23,331,430      | 22,505,473      | 825,957          |  |
| Parking Operations                                             | 31,881,542      |             |             | 31,881,542      | 33,855,851      | (1,974,309)      |  |
| Other Publications                                             | 11,012,940      |             |             | 11,012,940      | 10,919,515      | 93,425           |  |
| League, Union, and Commons                                     | 23,359,799      |             |             | 23,359,799      | 24,403,870      | (1,044,071)      |  |
| Other Internal Services                                        | 140,829,411     | 2,800,000   | 6,455,000   | 150,084,411     | 114,131,961     | 35,952,450       |  |
| Subtotal - Other Auxiliary Units                               | \$1,082,384,025 | \$2,800,000 | \$6,455,000 | \$1,091,639,025 | \$1,036,141,416 | \$ 55,497,609    |  |
| Less Rebilling Credits                                         | (658,909,744)   | (900,000)   | (230,000)   | (660,039,744)   | (628,147,729)   | (31,892,015)     |  |
| Less Student Fee Allocations Budgeted in General Fund          | (19,762,095)    | -           | (984,000)   | (20,746,095)    | (19,561,254)    | (1,184,841)      |  |
| Total - Other Auxiliary Units                                  | \$ 403,712,186  | \$1,900,000 | \$5,241,000 | \$ 410,853,186  | \$ 388,432,433  | \$ 22,420,753    |  |
| Grand Total - Expenditures                                     | \$5,292,119,706 | \$1,900,000 | \$5,241,000 | \$5,299,260,706 | \$4,852,711,343 | \$ 446,549,363   |  |
| Forecast Margin                                                | \$ (59,555,485) | <u>\$</u>   | <u>\$ -</u> | \$ (59,555,485) | \$ 45,788,673   | \$ (105,344,158) |  |