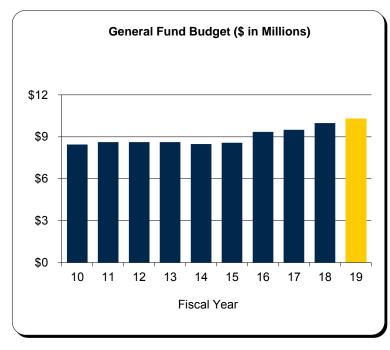

Fiscal Year 2018-19**

| Fiscal Year 2017-18 Budget          | \$<br>9,982,434  |     |
|-------------------------------------|------------------|-----|
| Transfers                           | (150,000)        | (1) |
| Adjusted Fiscal Year 2017-18 Budget | 9,832,434        |     |
| Budget reduction (1.0%)             | (99,824)         |     |
| General operating increase          | 286,145          |     |
| Programmatic initiatives            | 274,800          | (2) |
| Other changes                       | 8,382            |     |
| Total Fiscal Year 2018-19           | \$<br>10,301,937 |     |

| \$ Change<br>% Change              | \$<br>469,503<br>4.8% |
|------------------------------------|-----------------------|
| Average Annualized 3 Year % Change | 3.1% (3)              |



#### Notes: 2018-19 Funding

- 1. Transfer to School of Education to support the combined program in Education and Psychology and the joint program in English and Education.
- 2. Represents funding for graduate student professional development initiative, conflict resolution support and other strategic initiatives
- 3. This figure represents the average annualized change net of the effects of any budgetary transfers.

- a. Data for the Rackham School of Graduate Studies also includes the Institute for Human Adjustment.
- b. Budget reductions (rounded) FY 10 1.0% (\$80K), FY 12 1.5% (\$130K), FY 13 1.5% (\$130K), FY 14 1.0% (\$84K), FY 15 1.0% (\$85K), FY 16 1.0% (\$86K), FY 17 1.0% (\$94K), and FY 19 (\$100K).

## School of Social Work University of Michigan - Ann Arbor Campus

#### Gene