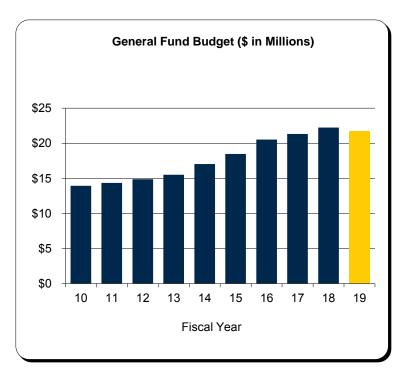

# Schedule B General Fund - All U-M Campuses Summary of Budgeted Revenues and Expenditures

|                                         | 2018                                                                                            |                                                                                                                                                                                                                                                                         | 2017-2018                                                  |                                                                                                                                                                                                                                                                                                                                                                                                                                                                                                                                                                                                |                                                                                                                                                                                                                                                                                                                                                                                                                                                                                                                                                                                                                                                                                                                                                          |
|-----------------------------------------|-------------------------------------------------------------------------------------------------|-------------------------------------------------------------------------------------------------------------------------------------------------------------------------------------------------------------------------------------------------------------------------|------------------------------------------------------------|------------------------------------------------------------------------------------------------------------------------------------------------------------------------------------------------------------------------------------------------------------------------------------------------------------------------------------------------------------------------------------------------------------------------------------------------------------------------------------------------------------------------------------------------------------------------------------------------|----------------------------------------------------------------------------------------------------------------------------------------------------------------------------------------------------------------------------------------------------------------------------------------------------------------------------------------------------------------------------------------------------------------------------------------------------------------------------------------------------------------------------------------------------------------------------------------------------------------------------------------------------------------------------------------------------------------------------------------------------------|
| Ann Arbor                               | Dearborn                                                                                        | Flint                                                                                                                                                                                                                                                                   | Total                                                      | Total                                                                                                                                                                                                                                                                                                                                                                                                                                                                                                                                                                                          | \$ Change                                                                                                                                                                                                                                                                                                                                                                                                                                                                                                                                                                                                                                                                                                                                                |
|                                         |                                                                                                 |                                                                                                                                                                                                                                                                         |                                                            |                                                                                                                                                                                                                                                                                                                                                                                                                                                                                                                                                                                                |                                                                                                                                                                                                                                                                                                                                                                                                                                                                                                                                                                                                                                                                                                                                                          |
| \$ 320 782 400                          | \$ 26 071 800                                                                                   | \$ 23 585 400                                                                                                                                                                                                                                                           | \$ 370 439 600                                             | \$ 363,072,800                                                                                                                                                                                                                                                                                                                                                                                                                                                                                                                                                                                 | \$ 7,366,800                                                                                                                                                                                                                                                                                                                                                                                                                                                                                                                                                                                                                                                                                                                                             |
|                                         |                                                                                                 |                                                                                                                                                                                                                                                                         |                                                            | . , ,                                                                                                                                                                                                                                                                                                                                                                                                                                                                                                                                                                                          | 115,393,618                                                                                                                                                                                                                                                                                                                                                                                                                                                                                                                                                                                                                                                                                                                                              |
| ,,,,,,,,,,,,,,,,,,,,,,,,,,,,,,,,,,,,,,, | ,,                                                                                              | 5 1, 1 = 1,000                                                                                                                                                                                                                                                          | 1,010,101,121                                              | .,,,                                                                                                                                                                                                                                                                                                                                                                                                                                                                                                                                                                                           | , ,                                                                                                                                                                                                                                                                                                                                                                                                                                                                                                                                                                                                                                                                                                                                                      |
| -                                       | -                                                                                               | -                                                                                                                                                                                                                                                                       | -                                                          | 750,000                                                                                                                                                                                                                                                                                                                                                                                                                                                                                                                                                                                        | (750,000)                                                                                                                                                                                                                                                                                                                                                                                                                                                                                                                                                                                                                                                                                                                                                |
| 253,194,825                             | 1,100,000                                                                                       | 100,000                                                                                                                                                                                                                                                                 | 254,394,825                                                | 240,249,970                                                                                                                                                                                                                                                                                                                                                                                                                                                                                                                                                                                    | 14,144,855                                                                                                                                                                                                                                                                                                                                                                                                                                                                                                                                                                                                                                                                                                                                               |
| -                                       | 100,000                                                                                         | 100,000                                                                                                                                                                                                                                                                 | 200,000                                                    | 200,000                                                                                                                                                                                                                                                                                                                                                                                                                                                                                                                                                                                        | -                                                                                                                                                                                                                                                                                                                                                                                                                                                                                                                                                                                                                                                                                                                                                        |
| 9,845,000                               | 675,000                                                                                         | 600,000                                                                                                                                                                                                                                                                 | 11,120,000                                                 | 10,565,000                                                                                                                                                                                                                                                                                                                                                                                                                                                                                                                                                                                     | 555,000                                                                                                                                                                                                                                                                                                                                                                                                                                                                                                                                                                                                                                                                                                                                                  |
| \$2,181,075,749                         | \$155,356,100                                                                                   | \$115,510,000                                                                                                                                                                                                                                                           | \$2,451,941,849                                            | \$2,315,231,576                                                                                                                                                                                                                                                                                                                                                                                                                                                                                                                                                                                | \$ 136,710,273                                                                                                                                                                                                                                                                                                                                                                                                                                                                                                                                                                                                                                                                                                                                           |
| \$2,181,075,749                         | \$155,356,100                                                                                   | \$115,510,000                                                                                                                                                                                                                                                           | \$2,451,941,849                                            | \$2,315,231,576                                                                                                                                                                                                                                                                                                                                                                                                                                                                                                                                                                                | \$ 136,710,273                                                                                                                                                                                                                                                                                                                                                                                                                                                                                                                                                                                                                                                                                                                                           |
| \$ -                                    | \$ -                                                                                            | \$ -                                                                                                                                                                                                                                                                    | \$ -                                                       | \$ -                                                                                                                                                                                                                                                                                                                                                                                                                                                                                                                                                                                           |                                                                                                                                                                                                                                                                                                                                                                                                                                                                                                                                                                                                                                                                                                                                                          |
|                                         | \$ 320,782,400<br>1,597,253,524<br>-<br>253,194,825<br>-<br>9,845,000<br><b>\$2,181,075,749</b> | Ann Arbor         Dearborn           \$ 320,782,400         \$ 26,071,800           1,597,253,524         127,409,300           -         -           253,194,825         1,100,000           9,845,000         675,000           \$2,181,075,749         \$155,356,100 | \$ 320,782,400 \$ 26,071,800 \$ 23,585,400   1,597,253,524 | Ann Arbor         Dearborn         Flint         Total           \$ 320,782,400         \$ 26,071,800         \$ 23,585,400         \$ 370,439,600           1,597,253,524         127,409,300         91,124,600         1,815,787,424           -         -         -         -           253,194,825         1,100,000         100,000         254,394,825           -         100,000         100,000         200,000           9,845,000         675,000         600,000         11,120,000           \$2,181,075,749         \$155,356,100         \$115,510,000         \$2,451,941,849 | Ann Arbor         Dearborn         Flint         Total         Total           \$ 320,782,400         \$ 26,071,800         \$ 23,585,400         \$ 370,439,600         \$ 363,072,800           1,597,253,524         127,409,300         91,124,600         1,815,787,424         1,700,393,806           -         -         -         -         750,000           253,194,825         1,100,000         100,000         254,394,825         240,249,970           -         100,000         100,000         200,000         200,000           9,845,000         675,000         600,000         11,120,000         10,565,000           \$2,181,075,749         \$155,356,100         \$115,510,000         \$2,451,941,849         \$2,315,231,576 |