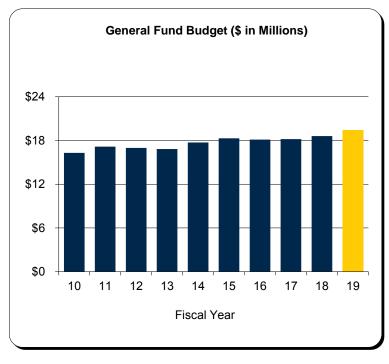

# Schedule B General Fund - All U-M Campuses Summary of Budgeted Revenues and Expenditures

|                                         | 2018                                                                                            |                                                                                                                                                                                                                                                                         | 2017-2018                                                  |                                                                                                                                                                                                                                                                                                                                                                                                                                                                                                                                                                                                |                                                                                                                                                                                                                                                                                                                                                                                                                                                                                                                                                                                                                                                                                                                                                          |
|-----------------------------------------|-------------------------------------------------------------------------------------------------|-------------------------------------------------------------------------------------------------------------------------------------------------------------------------------------------------------------------------------------------------------------------------|------------------------------------------------------------|------------------------------------------------------------------------------------------------------------------------------------------------------------------------------------------------------------------------------------------------------------------------------------------------------------------------------------------------------------------------------------------------------------------------------------------------------------------------------------------------------------------------------------------------------------------------------------------------|----------------------------------------------------------------------------------------------------------------------------------------------------------------------------------------------------------------------------------------------------------------------------------------------------------------------------------------------------------------------------------------------------------------------------------------------------------------------------------------------------------------------------------------------------------------------------------------------------------------------------------------------------------------------------------------------------------------------------------------------------------|
| Ann Arbor                               | Dearborn                                                                                        | Flint                                                                                                                                                                                                                                                                   | Total                                                      | Total                                                                                                                                                                                                                                                                                                                                                                                                                                                                                                                                                                                          | \$ Change                                                                                                                                                                                                                                                                                                                                                                                                                                                                                                                                                                                                                                                                                                                                                |
|                                         |                                                                                                 |                                                                                                                                                                                                                                                                         |                                                            |                                                                                                                                                                                                                                                                                                                                                                                                                                                                                                                                                                                                |                                                                                                                                                                                                                                                                                                                                                                                                                                                                                                                                                                                                                                                                                                                                                          |
| \$ 320 782 400                          | \$ 26 071 800                                                                                   | \$ 23 585 400                                                                                                                                                                                                                                                           | \$ 370 439 600                                             | \$ 363,072,800                                                                                                                                                                                                                                                                                                                                                                                                                                                                                                                                                                                 | \$ 7,366,800                                                                                                                                                                                                                                                                                                                                                                                                                                                                                                                                                                                                                                                                                                                                             |
|                                         |                                                                                                 |                                                                                                                                                                                                                                                                         |                                                            | . , ,                                                                                                                                                                                                                                                                                                                                                                                                                                                                                                                                                                                          | 115,393,618                                                                                                                                                                                                                                                                                                                                                                                                                                                                                                                                                                                                                                                                                                                                              |
| ,,,,,,,,,,,,,,,,,,,,,,,,,,,,,,,,,,,,,,, | ,,                                                                                              | 5 1, 1 = 1,000                                                                                                                                                                                                                                                          | 1,010,101,121                                              | .,,,                                                                                                                                                                                                                                                                                                                                                                                                                                                                                                                                                                                           | , ,                                                                                                                                                                                                                                                                                                                                                                                                                                                                                                                                                                                                                                                                                                                                                      |
| -                                       | -                                                                                               | -                                                                                                                                                                                                                                                                       | -                                                          | 750,000                                                                                                                                                                                                                                                                                                                                                                                                                                                                                                                                                                                        | (750,000)                                                                                                                                                                                                                                                                                                                                                                                                                                                                                                                                                                                                                                                                                                                                                |
| 253,194,825                             | 1,100,000                                                                                       | 100,000                                                                                                                                                                                                                                                                 | 254,394,825                                                | 240,249,970                                                                                                                                                                                                                                                                                                                                                                                                                                                                                                                                                                                    | 14,144,855                                                                                                                                                                                                                                                                                                                                                                                                                                                                                                                                                                                                                                                                                                                                               |
| -                                       | 100,000                                                                                         | 100,000                                                                                                                                                                                                                                                                 | 200,000                                                    | 200,000                                                                                                                                                                                                                                                                                                                                                                                                                                                                                                                                                                                        | -                                                                                                                                                                                                                                                                                                                                                                                                                                                                                                                                                                                                                                                                                                                                                        |
| 9,845,000                               | 675,000                                                                                         | 600,000                                                                                                                                                                                                                                                                 | 11,120,000                                                 | 10,565,000                                                                                                                                                                                                                                                                                                                                                                                                                                                                                                                                                                                     | 555,000                                                                                                                                                                                                                                                                                                                                                                                                                                                                                                                                                                                                                                                                                                                                                  |
| \$2,181,075,749                         | \$155,356,100                                                                                   | \$115,510,000                                                                                                                                                                                                                                                           | \$2,451,941,849                                            | \$2,315,231,576                                                                                                                                                                                                                                                                                                                                                                                                                                                                                                                                                                                | \$ 136,710,273                                                                                                                                                                                                                                                                                                                                                                                                                                                                                                                                                                                                                                                                                                                                           |
| \$2,181,075,749                         | \$155,356,100                                                                                   | \$115,510,000                                                                                                                                                                                                                                                           | \$2,451,941,849                                            | \$2,315,231,576                                                                                                                                                                                                                                                                                                                                                                                                                                                                                                                                                                                | \$ 136,710,273                                                                                                                                                                                                                                                                                                                                                                                                                                                                                                                                                                                                                                                                                                                                           |
| \$ -                                    | \$ -                                                                                            | \$ -                                                                                                                                                                                                                                                                    | \$ -                                                       | \$ -                                                                                                                                                                                                                                                                                                                                                                                                                                                                                                                                                                                           |                                                                                                                                                                                                                                                                                                                                                                                                                                                                                                                                                                                                                                                                                                                                                          |
|                                         | \$ 320,782,400<br>1,597,253,524<br>-<br>253,194,825<br>-<br>9,845,000<br><b>\$2,181,075,749</b> | Ann Arbor         Dearborn           \$ 320,782,400         \$ 26,071,800           1,597,253,524         127,409,300           -         -           253,194,825         1,100,000           9,845,000         675,000           \$2,181,075,749         \$155,356,100 | \$ 320,782,400 \$ 26,071,800 \$ 23,585,400   1,597,253,524 | Ann Arbor         Dearborn         Flint         Total           \$ 320,782,400         \$ 26,071,800         \$ 23,585,400         \$ 370,439,600           1,597,253,524         127,409,300         91,124,600         1,815,787,424           -         -         -         -           253,194,825         1,100,000         100,000         254,394,825           -         100,000         100,000         200,000           9,845,000         675,000         600,000         11,120,000           \$2,181,075,749         \$155,356,100         \$115,510,000         \$2,451,941,849 | Ann Arbor         Dearborn         Flint         Total         Total           \$ 320,782,400         \$ 26,071,800         \$ 23,585,400         \$ 370,439,600         \$ 363,072,800           1,597,253,524         127,409,300         91,124,600         1,815,787,424         1,700,393,806           -         -         -         -         750,000           253,194,825         1,100,000         100,000         254,394,825         240,249,970           -         100,000         100,000         200,000         200,000           9,845,000         675,000         600,000         11,120,000         10,565,000           \$2,181,075,749         \$155,356,100         \$115,510,000         \$2,451,941,849         \$2,315,231,576 |