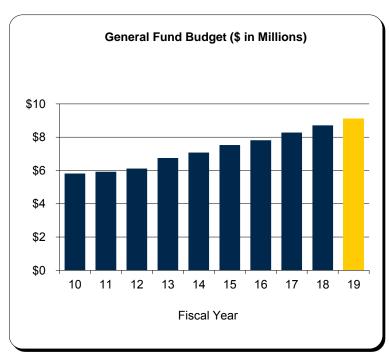

# Schedule C Designated Fund - All U-M Campuses Summary of Budgeted Revenues and Expenditures

|                                    | 2018-2019         |    |          |    |           |    |             | :  | 2017-2018   |                  |
|------------------------------------|-------------------|----|----------|----|-----------|----|-------------|----|-------------|------------------|
|                                    | Ann Arbor         |    | Dearborn |    | Flint     |    | Total       |    | Total       | \$ Change        |
| Revenues:                          |                   |    |          |    |           |    |             |    |             |                  |
| Private Gifts                      | \$<br>2,000,000   | \$ | -        | \$ | -         | \$ | 2,000,000   | \$ | 2,000,000   | \$<br>-          |
| Income from Investments:           |                   |    |          |    |           |    |             |    |             |                  |
| Endowment and Other Invested Funds | 45,000,000        |    | -        |    | -         |    | 45,000,000  |    | 45,400,000  | (400,000)        |
| Other                              | 28,255,000        |    | 20,000   |    | 25,000    |    | 28,300,000  |    | 17,400,000  | 10,900,000       |
| Departmental Activities            | 117,000,000       |    | 700,000  |    | 1,300,000 |    | 119,000,000 |    | 114,000,000 | 5,000,000        |
| Indirect Cost                      | <br>25,260,000    |    |          |    |           |    | 25,260,000  |    | 25,230,000  | 30,000           |
| Total Revenues                     | \$<br>217,515,000 | \$ | 720,000  | \$ | 1,325,000 | \$ | 219,560,000 | \$ | 204,030,000 | \$<br>15,530,000 |
| Total Expenditures                 | \$<br>217,515,000 | \$ | 720,000  | \$ | 1,325,000 | \$ | 219,560,000 | \$ | 204,030,000 | \$<br>15,530,000 |
| Forecast Margin                    | \$<br>            | \$ |          | \$ |           | \$ | -           | \$ |             |                  |
|                                    |                   |    |          |    |           |    |             |    |             |                  |