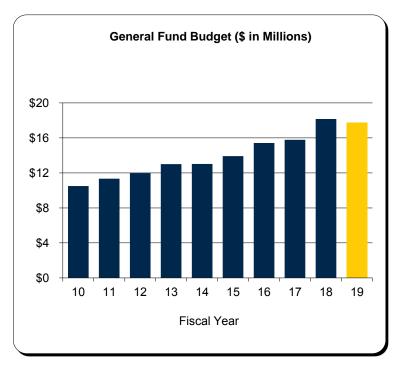

# Schedule B General Fund - All U-M Campuses Summary of Budgeted Revenues and Expenditures

|                                         | 2018                                                                                            |                                                                                                                                                                                                                                                                         | 2017-2018                                                  |                                                                                                                                                                                                                                                                                                                                                                                                                                                                                                                                                                                                |                                                                                                                                                                                                                                                                                                                                                                                                                                                                                                                                                                                                                                                                                                                                                          |
|-----------------------------------------|-------------------------------------------------------------------------------------------------|-------------------------------------------------------------------------------------------------------------------------------------------------------------------------------------------------------------------------------------------------------------------------|------------------------------------------------------------|------------------------------------------------------------------------------------------------------------------------------------------------------------------------------------------------------------------------------------------------------------------------------------------------------------------------------------------------------------------------------------------------------------------------------------------------------------------------------------------------------------------------------------------------------------------------------------------------|----------------------------------------------------------------------------------------------------------------------------------------------------------------------------------------------------------------------------------------------------------------------------------------------------------------------------------------------------------------------------------------------------------------------------------------------------------------------------------------------------------------------------------------------------------------------------------------------------------------------------------------------------------------------------------------------------------------------------------------------------------|
| Ann Arbor                               | Dearborn                                                                                        | Flint                                                                                                                                                                                                                                                                   | Total                                                      | Total                                                                                                                                                                                                                                                                                                                                                                                                                                                                                                                                                                                          | \$ Change                                                                                                                                                                                                                                                                                                                                                                                                                                                                                                                                                                                                                                                                                                                                                |
|                                         |                                                                                                 |                                                                                                                                                                                                                                                                         |                                                            |                                                                                                                                                                                                                                                                                                                                                                                                                                                                                                                                                                                                |                                                                                                                                                                                                                                                                                                                                                                                                                                                                                                                                                                                                                                                                                                                                                          |
| \$ 320 782 400                          | \$ 26 071 800                                                                                   | \$ 23 585 400                                                                                                                                                                                                                                                           | \$ 370 439 600                                             | \$ 363,072,800                                                                                                                                                                                                                                                                                                                                                                                                                                                                                                                                                                                 | \$ 7,366,800                                                                                                                                                                                                                                                                                                                                                                                                                                                                                                                                                                                                                                                                                                                                             |
|                                         |                                                                                                 |                                                                                                                                                                                                                                                                         |                                                            | . , ,                                                                                                                                                                                                                                                                                                                                                                                                                                                                                                                                                                                          | 115,393,618                                                                                                                                                                                                                                                                                                                                                                                                                                                                                                                                                                                                                                                                                                                                              |
| ,,,,,,,,,,,,,,,,,,,,,,,,,,,,,,,,,,,,,,, | ,,                                                                                              | 5 1, 1 = 1,000                                                                                                                                                                                                                                                          | 1,010,101,121                                              | .,,,                                                                                                                                                                                                                                                                                                                                                                                                                                                                                                                                                                                           | , ,                                                                                                                                                                                                                                                                                                                                                                                                                                                                                                                                                                                                                                                                                                                                                      |
| -                                       | -                                                                                               | -                                                                                                                                                                                                                                                                       | -                                                          | 750,000                                                                                                                                                                                                                                                                                                                                                                                                                                                                                                                                                                                        | (750,000)                                                                                                                                                                                                                                                                                                                                                                                                                                                                                                                                                                                                                                                                                                                                                |
| 253,194,825                             | 1,100,000                                                                                       | 100,000                                                                                                                                                                                                                                                                 | 254,394,825                                                | 240,249,970                                                                                                                                                                                                                                                                                                                                                                                                                                                                                                                                                                                    | 14,144,855                                                                                                                                                                                                                                                                                                                                                                                                                                                                                                                                                                                                                                                                                                                                               |
| -                                       | 100,000                                                                                         | 100,000                                                                                                                                                                                                                                                                 | 200,000                                                    | 200,000                                                                                                                                                                                                                                                                                                                                                                                                                                                                                                                                                                                        | -                                                                                                                                                                                                                                                                                                                                                                                                                                                                                                                                                                                                                                                                                                                                                        |
| 9,845,000                               | 675,000                                                                                         | 600,000                                                                                                                                                                                                                                                                 | 11,120,000                                                 | 10,565,000                                                                                                                                                                                                                                                                                                                                                                                                                                                                                                                                                                                     | 555,000                                                                                                                                                                                                                                                                                                                                                                                                                                                                                                                                                                                                                                                                                                                                                  |
| \$2,181,075,749                         | \$155,356,100                                                                                   | \$115,510,000                                                                                                                                                                                                                                                           | \$2,451,941,849                                            | \$2,315,231,576                                                                                                                                                                                                                                                                                                                                                                                                                                                                                                                                                                                | \$ 136,710,273                                                                                                                                                                                                                                                                                                                                                                                                                                                                                                                                                                                                                                                                                                                                           |
| \$2,181,075,749                         | \$155,356,100                                                                                   | \$115,510,000                                                                                                                                                                                                                                                           | \$2,451,941,849                                            | \$2,315,231,576                                                                                                                                                                                                                                                                                                                                                                                                                                                                                                                                                                                | \$ 136,710,273                                                                                                                                                                                                                                                                                                                                                                                                                                                                                                                                                                                                                                                                                                                                           |
| \$ -                                    | \$ -                                                                                            | \$ -                                                                                                                                                                                                                                                                    | \$ -                                                       | \$ -                                                                                                                                                                                                                                                                                                                                                                                                                                                                                                                                                                                           |                                                                                                                                                                                                                                                                                                                                                                                                                                                                                                                                                                                                                                                                                                                                                          |
|                                         | \$ 320,782,400<br>1,597,253,524<br>-<br>253,194,825<br>-<br>9,845,000<br><b>\$2,181,075,749</b> | Ann Arbor         Dearborn           \$ 320,782,400         \$ 26,071,800           1,597,253,524         127,409,300           -         -           253,194,825         1,100,000           9,845,000         675,000           \$2,181,075,749         \$155,356,100 | \$ 320,782,400 \$ 26,071,800 \$ 23,585,400   1,597,253,524 | Ann Arbor         Dearborn         Flint         Total           \$ 320,782,400         \$ 26,071,800         \$ 23,585,400         \$ 370,439,600           1,597,253,524         127,409,300         91,124,600         1,815,787,424           -         -         -         -           253,194,825         1,100,000         100,000         254,394,825           -         100,000         100,000         200,000           9,845,000         675,000         600,000         11,120,000           \$2,181,075,749         \$155,356,100         \$115,510,000         \$2,451,941,849 | Ann Arbor         Dearborn         Flint         Total         Total           \$ 320,782,400         \$ 26,071,800         \$ 23,585,400         \$ 370,439,600         \$ 363,072,800           1,597,253,524         127,409,300         91,124,600         1,815,787,424         1,700,393,806           -         -         -         -         750,000           253,194,825         1,100,000         100,000         254,394,825         240,249,970           -         100,000         100,000         200,000         200,000           9,845,000         675,000         600,000         11,120,000         10,565,000           \$2,181,075,749         \$155,356,100         \$115,510,000         \$2,451,941,849         \$2,315,231,576 |