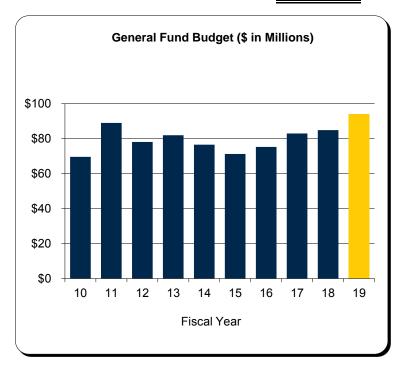

# Schedule D Auxiliary Activities - All U-M Campuses Summary of Budgeted Revenues and Expenditures

|                                                                |                 | 2018        | -2019       | 2017-2018       |                 |                 |
|----------------------------------------------------------------|-----------------|-------------|-------------|-----------------|-----------------|-----------------|
| BUDGETED REVENUES                                              | Ann Arbor       | Dearborn    | Flint       | Total           | Total           | \$ Change       |
| Michigan Medicine:                                             |                 |             |             |                 |                 |                 |
| Clinical Enterprise                                            | \$4,196,000,551 | \$ -        | \$ -        | \$4,196,000,551 | \$3,921,187,257 | \$ 274,813,294  |
| UM Health                                                      | 452,872,000     |             |             | 452,872,000     | 412,797,000     | 40,075,000      |
| Michigan Health Corporation                                    | 21,122,196      |             |             | 21,122,196      | 18,222,186      | 2,900,010       |
| Medical School - Clinical Activity                             | 799,420,042     |             |             | 799,420,042     | 784,393,953     | 15,026,089      |
| Executive Vice President for Medical Affairs - Program Support | 312,322,310     |             |             | 312,322,310     | 308,316,738     | 4,005,572       |
| Subtotal                                                       | \$5,781,737,099 | \$ -        | \$ -        | \$5,781,737,099 | \$5,444,917,134 | \$ 336,819,965  |
| Less Recharge Credits                                          | (955,978,886)   |             |             | (955,978,886)   | (926,202,367)   | (29,776,519)    |
| Total - Michigan Medicine                                      | \$4,825,758,213 | \$ -        | \$ -        | \$4,825,758,213 | \$4,518,714,767 | \$ 307,043,446  |
|                                                                |                 |             |             |                 |                 |                 |
| Other Auxiliary Units:                                         |                 |             |             |                 |                 |                 |
| Plant Operations                                               | \$ 101,383,601  | \$ -        | \$ -        | \$ 101,383,601  | \$ 129,932,034  | \$ (28,548,433) |
| Utilities                                                      | 178,868,835     |             |             | 178,868,835     | 174,114,951     | 4,753,884       |
| Information & Technology Services                              | 71,890,770      |             |             | 71,890,770      | 70,904,370      | 986,400         |
| University Housing                                             | 154,497,000     |             |             | 154,497,000     | 147,049,000     | 7,448,000       |
| Strategic Procurement                                          | 26,046,080      |             |             | 26,046,080      | 32,735,802      | (6,689,722)     |
| Intercollegiate Athletics                                      | 175,097,000     |             |             | 175,097,000     | 146,845,000     | 28,252,000      |
| Risk Management & Veritas Insurance Co                         | 64,772,547      |             |             | 64,772,547      | 43,079,889      | 21,692,658      |
| Staff Benefits Rebillings                                      | 82,446,000      |             |             | 82,446,000      | 77,988,000      | 4,458,000       |
| Health Service                                                 | 23,331,430      |             |             | 23,331,430      | 22,505,473      | 825,957         |
| Parking Operations                                             | 30,967,203      |             |             | 30,967,203      | 31,262,991      | (295,788)       |
| Other Publications                                             | 10,899,749      |             |             | 10,899,749      | 11,142,038      | (242,289)       |
| League, Union, and Commons                                     | 23,359,799      |             |             | 23,359,799      | 24,403,870      | (1,044,071)     |
| Other Internal Services                                        | 141,917,833     | 2,800,000   | 6,455,000   | 151,172,833     | 115,530,814     | 35,642,019      |
| Subtotal - Other Auxiliary Units                               | \$1,085,477,847 | \$2,800,000 | \$6,455,000 | \$1,094,732,847 | \$1,027,494,232 | \$ 67,238,615   |
| Less Recharge Credits                                          | (658,909,744)   | (900,000)   | (230,000)   | (660,039,744)   | (628,147,729)   | (31,892,015)    |
| Less Student Fee Allocations Budgeted in General Fund          | (19,762,095)    |             | (984,000)   | (20,746,095)    | (19,561,254)    | (1,184,841)     |
| Total - Other Auxiliary Units                                  | \$ 406,806,008  | \$1,900,000 | \$5,241,000 | \$ 413,947,008  | \$ 379,785,249  | \$ 34,161,759   |
| Grand Total - Revenue                                          | \$5,232,564,221 | \$1,900,000 | \$5,241,000 | \$5,239,705,221 | \$4,898,500,016 | \$ 341,205,205  |
|                                                                |                 |             |             |                 |                 |                 |

### Schedule D - Continued Auxiliary Activities - All U-M Campuses Summary of Budgeted Revenues and Expenditures

|                                                                |                 | 2018        | -2019       |                 | 2017-2018       | 8                |  |
|----------------------------------------------------------------|-----------------|-------------|-------------|-----------------|-----------------|------------------|--|
| BUDGETED EXPENDITURES                                          | Ann Arbor       | Dearborn    | Flint       | Total           | Total           | \$ Change        |  |
| Michigan Medicine:                                             |                 |             |             |                 |                 |                  |  |
| Clinical Enterprise                                            | \$4,269,329,349 | \$ -        | \$ -        | \$4,269,329,349 | \$3,802,854,460 | \$ 466,474,888   |  |
| UM Health                                                      | 454,486,000     |             |             | 454,486,000     | 424,879,000     | 29,607,000       |  |
| Michigan Health Corporation                                    | 23,444,704      |             |             | 23,444,704      | 19,704,782      | 3,739,922        |  |
| Medical School - Clinical Activity                             | 773,278,515     |             |             | 773,278,515     | 836,044,754     | (62,766,239)     |  |
| Executive Vice President for Medical Affairs - Program Support | 323,847,839     |             |             | 323,847,839     | 306,998,281     | 16,849,558       |  |
| Subtotal                                                       | \$5,844,386,406 | \$ -        | \$ -        | \$5,844,386,406 | \$5,390,481,277 | \$ 453,905,129   |  |
| Less Rebilling Credits                                         | (955,978,886)   |             |             | (955,978,886)   | (926,202,367)   | (29,776,519)     |  |
| Total - Michigan Medicine                                      | \$4,888,407,520 | \$ -        | \$ -        | \$4,888,407,520 | \$4,464,278,910 | \$ 424,128,610   |  |
| Other Auxiliary Units:                                         |                 |             |             |                 |                 |                  |  |
| Plant Operations                                               | \$ 98,254,989   | \$ -        | \$ -        | \$ 98,254,989   | \$ 131,174,216  | \$ (32,919,227)  |  |
| Utilities                                                      | 180,438,378     |             |             | 180,438,378     | 176,301,172     | 4,137,206        |  |
| Information & Technology Services                              | 71,569,217      |             |             | 71,569,217      | 73,106,679      | (1,537,462)      |  |
| University Housing                                             | 154,497,000     |             |             | 154,497,000     | 147,049,000     | 7,448,000        |  |
| Strategic Procurement                                          | 26,046,080      |             |             | 26,046,080      | 31,918,098      | (5,872,018)      |  |
| Intercollegiate Athletics                                      | 174,297,000     |             |             | 174,297,000     | 148,682,000     | 25,615,000       |  |
| Risk Management & Veritas Insurance Co                         | 64,772,547      |             |             | 64,772,547      | 43,079,889      | 21,692,658       |  |
| Staff Benefits Rebillings                                      | 82,093,692      |             |             | 82,093,692      | 79,013,692      | 3,080,000        |  |
| Health Service                                                 | 23,331,430      |             |             | 23,331,430      | 22,505,473      | 825,957          |  |
| Parking Operations                                             | 31,881,542      |             |             | 31,881,542      | 33,855,851      | (1,974,309)      |  |
| Other Publications                                             | 11,012,940      |             |             | 11,012,940      | 10,919,515      | 93,425           |  |
| League, Union, and Commons                                     | 23,359,799      |             |             | 23,359,799      | 24,403,870      | (1,044,071)      |  |
| Other Internal Services                                        | 140,829,411     | 2,800,000   | 6,455,000   | 150,084,411     | 114,131,961     | 35,952,450       |  |
| Subtotal - Other Auxiliary Units                               | \$1,082,384,025 | \$2,800,000 | \$6,455,000 | \$1,091,639,025 | \$1,036,141,416 | \$ 55,497,609    |  |
| Less Rebilling Credits                                         | (658,909,744)   | (900,000)   | (230,000)   | (660,039,744)   | (628,147,729)   | (31,892,015)     |  |
| Less Student Fee Allocations Budgeted in General Fund          | (19,762,095)    | -           | (984,000)   | (20,746,095)    | (19,561,254)    | (1,184,841)      |  |
| Total - Other Auxiliary Units                                  | \$ 403,712,186  | \$1,900,000 | \$5,241,000 | \$ 410,853,186  | \$ 388,432,433  | \$ 22,420,753    |  |
| Grand Total - Expenditures                                     | \$5,292,119,706 | \$1,900,000 | \$5,241,000 | \$5,299,260,706 | \$4,852,711,343 | \$ 446,549,363   |  |
| Forecast Margin                                                | \$ (59,555,485) | <u>\$</u>   | <u>\$ -</u> | \$ (59,555,485) | \$ 45,788,673   | \$ (105,344,158) |  |