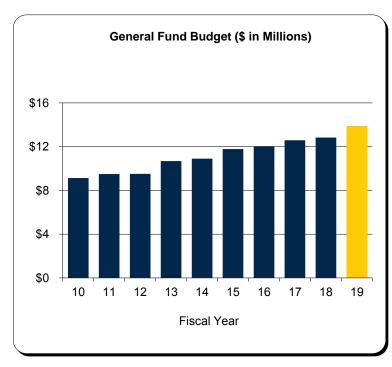

# Schedule C Designated Fund - All U-M Campuses Summary of Budgeted Revenues and Expenditures

|                                    | 2018-2019         |    |          |    |           |    |             | :  | 2017-2018   |                  |
|------------------------------------|-------------------|----|----------|----|-----------|----|-------------|----|-------------|------------------|
|                                    | Ann Arbor         |    | Dearborn |    | Flint     |    | Total       |    | Total       | \$ Change        |
| Revenues:                          |                   |    |          |    |           |    |             |    |             |                  |
| Private Gifts                      | \$<br>2,000,000   | \$ | -        | \$ | -         | \$ | 2,000,000   | \$ | 2,000,000   | \$<br>-          |
| Income from Investments:           |                   |    |          |    |           |    |             |    |             |                  |
| Endowment and Other Invested Funds | 45,000,000        |    | -        |    | -         |    | 45,000,000  |    | 45,400,000  | (400,000)        |
| Other                              | 28,255,000        |    | 20,000   |    | 25,000    |    | 28,300,000  |    | 17,400,000  | 10,900,000       |
| Departmental Activities            | 117,000,000       |    | 700,000  |    | 1,300,000 |    | 119,000,000 |    | 114,000,000 | 5,000,000        |
| Indirect Cost                      | <br>25,260,000    |    |          |    |           |    | 25,260,000  |    | 25,230,000  | 30,000           |
| Total Revenues                     | \$<br>217,515,000 | \$ | 720,000  | \$ | 1,325,000 | \$ | 219,560,000 | \$ | 204,030,000 | \$<br>15,530,000 |
| Total Expenditures                 | \$<br>217,515,000 | \$ | 720,000  | \$ | 1,325,000 | \$ | 219,560,000 | \$ | 204,030,000 | \$<br>15,530,000 |
| Forecast Margin                    | \$<br>            | \$ |          | \$ |           | \$ | -           | \$ |             |                  |
|                                    |                   |    |          |    |           |    |             |    |             |                  |