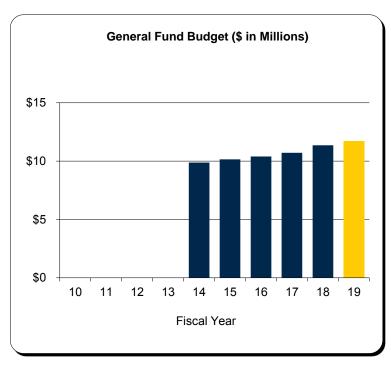

# Schedule B General Fund - All U-M Campuses Summary of Budgeted Revenues and Expenditures

|                                         | 2018                                                                                            |                                                                                                                                                                                                                                                                         | 2017-2018                                                  |                                                                                                                                                                                                                                                                                                                                                                                                                                                                                                                                                                                                |                                                                                                                                                                                                                                                                                                                                                                                                                                                                                                                                                                                                                                                                                                                                                          |
|-----------------------------------------|-------------------------------------------------------------------------------------------------|-------------------------------------------------------------------------------------------------------------------------------------------------------------------------------------------------------------------------------------------------------------------------|------------------------------------------------------------|------------------------------------------------------------------------------------------------------------------------------------------------------------------------------------------------------------------------------------------------------------------------------------------------------------------------------------------------------------------------------------------------------------------------------------------------------------------------------------------------------------------------------------------------------------------------------------------------|----------------------------------------------------------------------------------------------------------------------------------------------------------------------------------------------------------------------------------------------------------------------------------------------------------------------------------------------------------------------------------------------------------------------------------------------------------------------------------------------------------------------------------------------------------------------------------------------------------------------------------------------------------------------------------------------------------------------------------------------------------|
| Ann Arbor                               | Dearborn                                                                                        | Flint                                                                                                                                                                                                                                                                   | Total                                                      | Total                                                                                                                                                                                                                                                                                                                                                                                                                                                                                                                                                                                          | \$ Change                                                                                                                                                                                                                                                                                                                                                                                                                                                                                                                                                                                                                                                                                                                                                |
|                                         |                                                                                                 |                                                                                                                                                                                                                                                                         |                                                            |                                                                                                                                                                                                                                                                                                                                                                                                                                                                                                                                                                                                |                                                                                                                                                                                                                                                                                                                                                                                                                                                                                                                                                                                                                                                                                                                                                          |
| \$ 320 782 400                          | \$ 26 071 800                                                                                   | \$ 23 585 400                                                                                                                                                                                                                                                           | \$ 370 439 600                                             | \$ 363,072,800                                                                                                                                                                                                                                                                                                                                                                                                                                                                                                                                                                                 | \$ 7,366,800                                                                                                                                                                                                                                                                                                                                                                                                                                                                                                                                                                                                                                                                                                                                             |
|                                         |                                                                                                 |                                                                                                                                                                                                                                                                         |                                                            | . , ,                                                                                                                                                                                                                                                                                                                                                                                                                                                                                                                                                                                          | 115,393,618                                                                                                                                                                                                                                                                                                                                                                                                                                                                                                                                                                                                                                                                                                                                              |
| ,,,,,,,,,,,,,,,,,,,,,,,,,,,,,,,,,,,,,,, | ,,                                                                                              | 5 1, 1 = 1,000                                                                                                                                                                                                                                                          | 1,010,101,121                                              | .,,,                                                                                                                                                                                                                                                                                                                                                                                                                                                                                                                                                                                           | , ,                                                                                                                                                                                                                                                                                                                                                                                                                                                                                                                                                                                                                                                                                                                                                      |
| -                                       | -                                                                                               | -                                                                                                                                                                                                                                                                       | -                                                          | 750,000                                                                                                                                                                                                                                                                                                                                                                                                                                                                                                                                                                                        | (750,000)                                                                                                                                                                                                                                                                                                                                                                                                                                                                                                                                                                                                                                                                                                                                                |
| 253,194,825                             | 1,100,000                                                                                       | 100,000                                                                                                                                                                                                                                                                 | 254,394,825                                                | 240,249,970                                                                                                                                                                                                                                                                                                                                                                                                                                                                                                                                                                                    | 14,144,855                                                                                                                                                                                                                                                                                                                                                                                                                                                                                                                                                                                                                                                                                                                                               |
| -                                       | 100,000                                                                                         | 100,000                                                                                                                                                                                                                                                                 | 200,000                                                    | 200,000                                                                                                                                                                                                                                                                                                                                                                                                                                                                                                                                                                                        | -                                                                                                                                                                                                                                                                                                                                                                                                                                                                                                                                                                                                                                                                                                                                                        |
| 9,845,000                               | 675,000                                                                                         | 600,000                                                                                                                                                                                                                                                                 | 11,120,000                                                 | 10,565,000                                                                                                                                                                                                                                                                                                                                                                                                                                                                                                                                                                                     | 555,000                                                                                                                                                                                                                                                                                                                                                                                                                                                                                                                                                                                                                                                                                                                                                  |
| \$2,181,075,749                         | \$155,356,100                                                                                   | \$115,510,000                                                                                                                                                                                                                                                           | \$2,451,941,849                                            | \$2,315,231,576                                                                                                                                                                                                                                                                                                                                                                                                                                                                                                                                                                                | \$ 136,710,273                                                                                                                                                                                                                                                                                                                                                                                                                                                                                                                                                                                                                                                                                                                                           |
| \$2,181,075,749                         | \$155,356,100                                                                                   | \$115,510,000                                                                                                                                                                                                                                                           | \$2,451,941,849                                            | \$2,315,231,576                                                                                                                                                                                                                                                                                                                                                                                                                                                                                                                                                                                | \$ 136,710,273                                                                                                                                                                                                                                                                                                                                                                                                                                                                                                                                                                                                                                                                                                                                           |
| \$ -                                    | \$ -                                                                                            | \$ -                                                                                                                                                                                                                                                                    | \$ -                                                       | \$ -                                                                                                                                                                                                                                                                                                                                                                                                                                                                                                                                                                                           |                                                                                                                                                                                                                                                                                                                                                                                                                                                                                                                                                                                                                                                                                                                                                          |
|                                         | \$ 320,782,400<br>1,597,253,524<br>-<br>253,194,825<br>-<br>9,845,000<br><b>\$2,181,075,749</b> | Ann Arbor         Dearborn           \$ 320,782,400         \$ 26,071,800           1,597,253,524         127,409,300           -         -           253,194,825         1,100,000           9,845,000         675,000           \$2,181,075,749         \$155,356,100 | \$ 320,782,400 \$ 26,071,800 \$ 23,585,400   1,597,253,524 | Ann Arbor         Dearborn         Flint         Total           \$ 320,782,400         \$ 26,071,800         \$ 23,585,400         \$ 370,439,600           1,597,253,524         127,409,300         91,124,600         1,815,787,424           -         -         -         -           253,194,825         1,100,000         100,000         254,394,825           -         100,000         100,000         200,000           9,845,000         675,000         600,000         11,120,000           \$2,181,075,749         \$155,356,100         \$115,510,000         \$2,451,941,849 | Ann Arbor         Dearborn         Flint         Total         Total           \$ 320,782,400         \$ 26,071,800         \$ 23,585,400         \$ 370,439,600         \$ 363,072,800           1,597,253,524         127,409,300         91,124,600         1,815,787,424         1,700,393,806           -         -         -         -         750,000           253,194,825         1,100,000         100,000         254,394,825         240,249,970           -         100,000         100,000         200,000         200,000           9,845,000         675,000         600,000         11,120,000         10,565,000           \$2,181,075,749         \$155,356,100         \$115,510,000         \$2,451,941,849         \$2,315,231,576 |