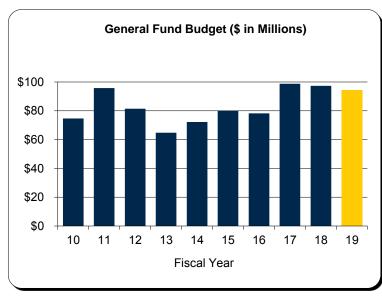

# Schedule D Auxiliary Activities - All U-M Campuses Summary of Budgeted Revenues and Expenditures

|                                                                |                 | 2018        | -2019       | 2017-2018       |                 |                 |
|----------------------------------------------------------------|-----------------|-------------|-------------|-----------------|-----------------|-----------------|
| BUDGETED REVENUES                                              | Ann Arbor       | Dearborn    | Flint       | Total           | Total           | \$ Change       |
| Michigan Medicine:                                             |                 |             |             |                 |                 |                 |
| Clinical Enterprise                                            | \$4,196,000,551 | \$ -        | \$ -        | \$4,196,000,551 | \$3,921,187,257 | \$ 274,813,294  |
| UM Health                                                      | 452,872,000     |             |             | 452,872,000     | 412,797,000     | 40,075,000      |
| Michigan Health Corporation                                    | 21,122,196      |             |             | 21,122,196      | 18,222,186      | 2,900,010       |
| Medical School - Clinical Activity                             | 799,420,042     |             |             | 799,420,042     | 784,393,953     | 15,026,089      |
| Executive Vice President for Medical Affairs - Program Support | 312,322,310     |             |             | 312,322,310     | 308,316,738     | 4,005,572       |
| Subtotal                                                       | \$5,781,737,099 | \$ -        | \$ -        | \$5,781,737,099 | \$5,444,917,134 | \$ 336,819,965  |
| Less Recharge Credits                                          | (955,978,886)   |             |             | (955,978,886)   | (926,202,367)   | (29,776,519)    |
| Total - Michigan Medicine                                      | \$4,825,758,213 | \$ -        | \$ -        | \$4,825,758,213 | \$4,518,714,767 | \$ 307,043,446  |
|                                                                |                 |             |             |                 |                 |                 |
| Other Auxiliary Units:                                         |                 |             |             |                 |                 |                 |
| Plant Operations                                               | \$ 101,383,601  | \$ -        | \$ -        | \$ 101,383,601  | \$ 129,932,034  | \$ (28,548,433) |
| Utilities                                                      | 178,868,835     |             |             | 178,868,835     | 174,114,951     | 4,753,884       |
| Information & Technology Services                              | 71,890,770      |             |             | 71,890,770      | 70,904,370      | 986,400         |
| University Housing                                             | 154,497,000     |             |             | 154,497,000     | 147,049,000     | 7,448,000       |
| Strategic Procurement                                          | 26,046,080      |             |             | 26,046,080      | 32,735,802      | (6,689,722)     |
| Intercollegiate Athletics                                      | 175,097,000     |             |             | 175,097,000     | 146,845,000     | 28,252,000      |
| Risk Management & Veritas Insurance Co                         | 64,772,547      |             |             | 64,772,547      | 43,079,889      | 21,692,658      |
| Staff Benefits Rebillings                                      | 82,446,000      |             |             | 82,446,000      | 77,988,000      | 4,458,000       |
| Health Service                                                 | 23,331,430      |             |             | 23,331,430      | 22,505,473      | 825,957         |
| Parking Operations                                             | 30,967,203      |             |             | 30,967,203      | 31,262,991      | (295,788)       |
| Other Publications                                             | 10,899,749      |             |             | 10,899,749      | 11,142,038      | (242,289)       |
| League, Union, and Commons                                     | 23,359,799      |             |             | 23,359,799      | 24,403,870      | (1,044,071)     |
| Other Internal Services                                        | 141,917,833     | 2,800,000   | 6,455,000   | 151,172,833     | 115,530,814     | 35,642,019      |
| Subtotal - Other Auxiliary Units                               | \$1,085,477,847 | \$2,800,000 | \$6,455,000 | \$1,094,732,847 | \$1,027,494,232 | \$ 67,238,615   |
| Less Recharge Credits                                          | (658,909,744)   | (900,000)   | (230,000)   | (660,039,744)   | (628,147,729)   | (31,892,015)    |
| Less Student Fee Allocations Budgeted in General Fund          | (19,762,095)    |             | (984,000)   | (20,746,095)    | (19,561,254)    | (1,184,841)     |
| Total - Other Auxiliary Units                                  | \$ 406,806,008  | \$1,900,000 | \$5,241,000 | \$ 413,947,008  | \$ 379,785,249  | \$ 34,161,759   |
| Grand Total - Revenue                                          | \$5,232,564,221 | \$1,900,000 | \$5,241,000 | \$5,239,705,221 | \$4,898,500,016 | \$ 341,205,205  |
|                                                                |                 |             |             |                 |                 |                 |

### Schedule D - Continued Auxiliary Activities - All U-M Campuses Summary of Budgeted Revenues and Expenditures

|                                                                |                 | 2018        | -2019       |                 | 2017-2018       | 8                |  |
|----------------------------------------------------------------|-----------------|-------------|-------------|-----------------|-----------------|------------------|--|
| BUDGETED EXPENDITURES                                          | Ann Arbor       | Dearborn    | Flint       | Total           | Total           | \$ Change        |  |
| Michigan Medicine:                                             |                 |             |             |                 |                 |                  |  |
| Clinical Enterprise                                            | \$4,269,329,349 | \$ -        | \$ -        | \$4,269,329,349 | \$3,802,854,460 | \$ 466,474,888   |  |
| UM Health                                                      | 454,486,000     |             |             | 454,486,000     | 424,879,000     | 29,607,000       |  |
| Michigan Health Corporation                                    | 23,444,704      |             |             | 23,444,704      | 19,704,782      | 3,739,922        |  |
| Medical School - Clinical Activity                             | 773,278,515     |             |             | 773,278,515     | 836,044,754     | (62,766,239)     |  |
| Executive Vice President for Medical Affairs - Program Support | 323,847,839     |             |             | 323,847,839     | 306,998,281     | 16,849,558       |  |
| Subtotal                                                       | \$5,844,386,406 | \$ -        | \$ -        | \$5,844,386,406 | \$5,390,481,277 | \$ 453,905,129   |  |
| Less Rebilling Credits                                         | (955,978,886)   |             |             | (955,978,886)   | (926,202,367)   | (29,776,519)     |  |
| Total - Michigan Medicine                                      | \$4,888,407,520 | \$ -        | \$ -        | \$4,888,407,520 | \$4,464,278,910 | \$ 424,128,610   |  |
| Other Auxiliary Units:                                         |                 |             |             |                 |                 |                  |  |
| Plant Operations                                               | \$ 98,254,989   | \$ -        | \$ -        | \$ 98,254,989   | \$ 131,174,216  | \$ (32,919,227)  |  |
| Utilities                                                      | 180,438,378     |             |             | 180,438,378     | 176,301,172     | 4,137,206        |  |
| Information & Technology Services                              | 71,569,217      |             |             | 71,569,217      | 73,106,679      | (1,537,462)      |  |
| University Housing                                             | 154,497,000     |             |             | 154,497,000     | 147,049,000     | 7,448,000        |  |
| Strategic Procurement                                          | 26,046,080      |             |             | 26,046,080      | 31,918,098      | (5,872,018)      |  |
| Intercollegiate Athletics                                      | 174,297,000     |             |             | 174,297,000     | 148,682,000     | 25,615,000       |  |
| Risk Management & Veritas Insurance Co                         | 64,772,547      |             |             | 64,772,547      | 43,079,889      | 21,692,658       |  |
| Staff Benefits Rebillings                                      | 82,093,692      |             |             | 82,093,692      | 79,013,692      | 3,080,000        |  |
| Health Service                                                 | 23,331,430      |             |             | 23,331,430      | 22,505,473      | 825,957          |  |
| Parking Operations                                             | 31,881,542      |             |             | 31,881,542      | 33,855,851      | (1,974,309)      |  |
| Other Publications                                             | 11,012,940      |             |             | 11,012,940      | 10,919,515      | 93,425           |  |
| League, Union, and Commons                                     | 23,359,799      |             |             | 23,359,799      | 24,403,870      | (1,044,071)      |  |
| Other Internal Services                                        | 140,829,411     | 2,800,000   | 6,455,000   | 150,084,411     | 114,131,961     | 35,952,450       |  |
| Subtotal - Other Auxiliary Units                               | \$1,082,384,025 | \$2,800,000 | \$6,455,000 | \$1,091,639,025 | \$1,036,141,416 | \$ 55,497,609    |  |
| Less Rebilling Credits                                         | (658,909,744)   | (900,000)   | (230,000)   | (660,039,744)   | (628,147,729)   | (31,892,015)     |  |
| Less Student Fee Allocations Budgeted in General Fund          | (19,762,095)    | -           | (984,000)   | (20,746,095)    | (19,561,254)    | (1,184,841)      |  |
| Total - Other Auxiliary Units                                  | \$ 403,712,186  | \$1,900,000 | \$5,241,000 | \$ 410,853,186  | \$ 388,432,433  | \$ 22,420,753    |  |
| Grand Total - Expenditures                                     | \$5,292,119,706 | \$1,900,000 | \$5,241,000 | \$5,299,260,706 | \$4,852,711,343 | \$ 446,549,363   |  |
| Forecast Margin                                                | \$ (59,555,485) | <u>\$</u>   | <u>\$ -</u> | \$ (59,555,485) | \$ 45,788,673   | \$ (105,344,158) |  |