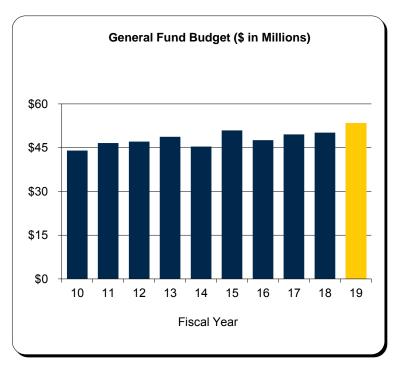

# Schedule D Auxiliary Activities - All U-M Campuses Summary of Budgeted Revenues and Expenditures

|                                                                |                 | 2018        | -2019       | 2017-2018       |                 |                 |
|----------------------------------------------------------------|-----------------|-------------|-------------|-----------------|-----------------|-----------------|
| BUDGETED REVENUES                                              | Ann Arbor       | Dearborn    | Flint       | Total           | Total           | \$ Change       |
| Michigan Medicine:                                             |                 |             |             |                 |                 |                 |
| Clinical Enterprise                                            | \$4,196,000,551 | \$ -        | \$ -        | \$4,196,000,551 | \$3,921,187,257 | \$ 274,813,294  |
| UM Health                                                      | 452,872,000     |             |             | 452,872,000     | 412,797,000     | 40,075,000      |
| Michigan Health Corporation                                    | 21,122,196      |             |             | 21,122,196      | 18,222,186      | 2,900,010       |
| Medical School - Clinical Activity                             | 799,420,042     |             |             | 799,420,042     | 784,393,953     | 15,026,089      |
| Executive Vice President for Medical Affairs - Program Support | 312,322,310     |             |             | 312,322,310     | 308,316,738     | 4,005,572       |
| Subtotal                                                       | \$5,781,737,099 | \$ -        | \$ -        | \$5,781,737,099 | \$5,444,917,134 | \$ 336,819,965  |
| Less Recharge Credits                                          | (955,978,886)   |             |             | (955,978,886)   | (926,202,367)   | (29,776,519)    |
| Total - Michigan Medicine                                      | \$4,825,758,213 | \$ -        | \$ -        | \$4,825,758,213 | \$4,518,714,767 | \$ 307,043,446  |
|                                                                |                 |             |             |                 |                 |                 |
| Other Auxiliary Units:                                         |                 |             |             |                 |                 |                 |
| Plant Operations                                               | \$ 101,383,601  | \$ -        | \$ -        | \$ 101,383,601  | \$ 129,932,034  | \$ (28,548,433) |
| Utilities                                                      | 178,868,835     |             |             | 178,868,835     | 174,114,951     | 4,753,884       |
| Information & Technology Services                              | 71,890,770      |             |             | 71,890,770      | 70,904,370      | 986,400         |
| University Housing                                             | 154,497,000     |             |             | 154,497,000     | 147,049,000     | 7,448,000       |
| Strategic Procurement                                          | 26,046,080      |             |             | 26,046,080      | 32,735,802      | (6,689,722)     |
| Intercollegiate Athletics                                      | 175,097,000     |             |             | 175,097,000     | 146,845,000     | 28,252,000      |
| Risk Management & Veritas Insurance Co                         | 64,772,547      |             |             | 64,772,547      | 43,079,889      | 21,692,658      |
| Staff Benefits Rebillings                                      | 82,446,000      |             |             | 82,446,000      | 77,988,000      | 4,458,000       |
| Health Service                                                 | 23,331,430      |             |             | 23,331,430      | 22,505,473      | 825,957         |
| Parking Operations                                             | 30,967,203      |             |             | 30,967,203      | 31,262,991      | (295,788)       |
| Other Publications                                             | 10,899,749      |             |             | 10,899,749      | 11,142,038      | (242,289)       |
| League, Union, and Commons                                     | 23,359,799      |             |             | 23,359,799      | 24,403,870      | (1,044,071)     |
| Other Internal Services                                        | 141,917,833     | 2,800,000   | 6,455,000   | 151,172,833     | 115,530,814     | 35,642,019      |
| Subtotal - Other Auxiliary Units                               | \$1,085,477,847 | \$2,800,000 | \$6,455,000 | \$1,094,732,847 | \$1,027,494,232 | \$ 67,238,615   |
| Less Recharge Credits                                          | (658,909,744)   | (900,000)   | (230,000)   | (660,039,744)   | (628,147,729)   | (31,892,015)    |
| Less Student Fee Allocations Budgeted in General Fund          | (19,762,095)    |             | (984,000)   | (20,746,095)    | (19,561,254)    | (1,184,841)     |
| Total - Other Auxiliary Units                                  | \$ 406,806,008  | \$1,900,000 | \$5,241,000 | \$ 413,947,008  | \$ 379,785,249  | \$ 34,161,759   |
| Grand Total - Revenue                                          | \$5,232,564,221 | \$1,900,000 | \$5,241,000 | \$5,239,705,221 | \$4,898,500,016 | \$ 341,205,205  |
|                                                                |                 |             |             |                 |                 |                 |

### Schedule D - Continued Auxiliary Activities - All U-M Campuses Summary of Budgeted Revenues and Expenditures

|                                                                |                 | 2018        | -2019       |                 | 2017-2018       | 8                |  |
|----------------------------------------------------------------|-----------------|-------------|-------------|-----------------|-----------------|------------------|--|
| BUDGETED EXPENDITURES                                          | Ann Arbor       | Dearborn    | Flint       | Total           | Total           | \$ Change        |  |
| Michigan Medicine:                                             |                 |             |             |                 |                 |                  |  |
| Clinical Enterprise                                            | \$4,269,329,349 | \$ -        | \$ -        | \$4,269,329,349 | \$3,802,854,460 | \$ 466,474,888   |  |
| UM Health                                                      | 454,486,000     |             |             | 454,486,000     | 424,879,000     | 29,607,000       |  |
| Michigan Health Corporation                                    | 23,444,704      |             |             | 23,444,704      | 19,704,782      | 3,739,922        |  |
| Medical School - Clinical Activity                             | 773,278,515     |             |             | 773,278,515     | 836,044,754     | (62,766,239)     |  |
| Executive Vice President for Medical Affairs - Program Support | 323,847,839     |             |             | 323,847,839     | 306,998,281     | 16,849,558       |  |
| Subtotal                                                       | \$5,844,386,406 | \$ -        | \$ -        | \$5,844,386,406 | \$5,390,481,277 | \$ 453,905,129   |  |
| Less Rebilling Credits                                         | (955,978,886)   |             |             | (955,978,886)   | (926,202,367)   | (29,776,519)     |  |
| Total - Michigan Medicine                                      | \$4,888,407,520 | \$ -        | \$ -        | \$4,888,407,520 | \$4,464,278,910 | \$ 424,128,610   |  |
| Other Auxiliary Units:                                         |                 |             |             |                 |                 |                  |  |
| Plant Operations                                               | \$ 98,254,989   | \$ -        | \$ -        | \$ 98,254,989   | \$ 131,174,216  | \$ (32,919,227)  |  |
| Utilities                                                      | 180,438,378     |             |             | 180,438,378     | 176,301,172     | 4,137,206        |  |
| Information & Technology Services                              | 71,569,217      |             |             | 71,569,217      | 73,106,679      | (1,537,462)      |  |
| University Housing                                             | 154,497,000     |             |             | 154,497,000     | 147,049,000     | 7,448,000        |  |
| Strategic Procurement                                          | 26,046,080      |             |             | 26,046,080      | 31,918,098      | (5,872,018)      |  |
| Intercollegiate Athletics                                      | 174,297,000     |             |             | 174,297,000     | 148,682,000     | 25,615,000       |  |
| Risk Management & Veritas Insurance Co                         | 64,772,547      |             |             | 64,772,547      | 43,079,889      | 21,692,658       |  |
| Staff Benefits Rebillings                                      | 82,093,692      |             |             | 82,093,692      | 79,013,692      | 3,080,000        |  |
| Health Service                                                 | 23,331,430      |             |             | 23,331,430      | 22,505,473      | 825,957          |  |
| Parking Operations                                             | 31,881,542      |             |             | 31,881,542      | 33,855,851      | (1,974,309)      |  |
| Other Publications                                             | 11,012,940      |             |             | 11,012,940      | 10,919,515      | 93,425           |  |
| League, Union, and Commons                                     | 23,359,799      |             |             | 23,359,799      | 24,403,870      | (1,044,071)      |  |
| Other Internal Services                                        | 140,829,411     | 2,800,000   | 6,455,000   | 150,084,411     | 114,131,961     | 35,952,450       |  |
| Subtotal - Other Auxiliary Units                               | \$1,082,384,025 | \$2,800,000 | \$6,455,000 | \$1,091,639,025 | \$1,036,141,416 | \$ 55,497,609    |  |
| Less Rebilling Credits                                         | (658,909,744)   | (900,000)   | (230,000)   | (660,039,744)   | (628,147,729)   | (31,892,015)     |  |
| Less Student Fee Allocations Budgeted in General Fund          | (19,762,095)    | -           | (984,000)   | (20,746,095)    | (19,561,254)    | (1,184,841)      |  |
| Total - Other Auxiliary Units                                  | \$ 403,712,186  | \$1,900,000 | \$5,241,000 | \$ 410,853,186  | \$ 388,432,433  | \$ 22,420,753    |  |
| Grand Total - Expenditures                                     | \$5,292,119,706 | \$1,900,000 | \$5,241,000 | \$5,299,260,706 | \$4,852,711,343 | \$ 446,549,363   |  |
| Forecast Margin                                                | \$ (59,555,485) | <u>\$</u>   | <u>\$ -</u> | \$ (59,555,485) | \$ 45,788,673   | \$ (105,344,158) |  |