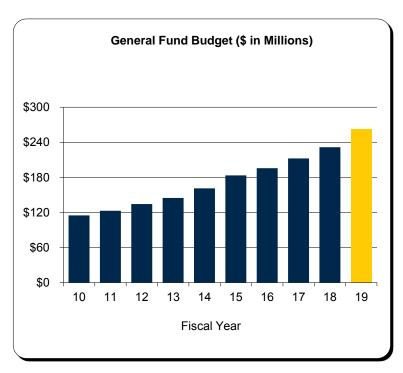

# Schedule B General Fund - All U-M Campuses Summary of Budgeted Revenues and Expenditures

|                                         | 2018                                                                                            |                                                                                                                                                                                                                                                                         | 2017-2018                                                  |                                                                                                                                                                                                                                                                                                                                                                                                                                                                                                                                                                                                |                                                                                                                                                                                                                                                                                                                                                                                                                                                                                                                                                                                                                                                                                                                                                          |
|-----------------------------------------|-------------------------------------------------------------------------------------------------|-------------------------------------------------------------------------------------------------------------------------------------------------------------------------------------------------------------------------------------------------------------------------|------------------------------------------------------------|------------------------------------------------------------------------------------------------------------------------------------------------------------------------------------------------------------------------------------------------------------------------------------------------------------------------------------------------------------------------------------------------------------------------------------------------------------------------------------------------------------------------------------------------------------------------------------------------|----------------------------------------------------------------------------------------------------------------------------------------------------------------------------------------------------------------------------------------------------------------------------------------------------------------------------------------------------------------------------------------------------------------------------------------------------------------------------------------------------------------------------------------------------------------------------------------------------------------------------------------------------------------------------------------------------------------------------------------------------------|
| Ann Arbor                               | Dearborn                                                                                        | Flint                                                                                                                                                                                                                                                                   | Total                                                      | Total                                                                                                                                                                                                                                                                                                                                                                                                                                                                                                                                                                                          | \$ Change                                                                                                                                                                                                                                                                                                                                                                                                                                                                                                                                                                                                                                                                                                                                                |
|                                         |                                                                                                 |                                                                                                                                                                                                                                                                         |                                                            |                                                                                                                                                                                                                                                                                                                                                                                                                                                                                                                                                                                                |                                                                                                                                                                                                                                                                                                                                                                                                                                                                                                                                                                                                                                                                                                                                                          |
| \$ 320 782 400                          | \$ 26 071 800                                                                                   | \$ 23 585 400                                                                                                                                                                                                                                                           | \$ 370 439 600                                             | \$ 363,072,800                                                                                                                                                                                                                                                                                                                                                                                                                                                                                                                                                                                 | \$ 7,366,800                                                                                                                                                                                                                                                                                                                                                                                                                                                                                                                                                                                                                                                                                                                                             |
|                                         |                                                                                                 |                                                                                                                                                                                                                                                                         |                                                            | . , ,                                                                                                                                                                                                                                                                                                                                                                                                                                                                                                                                                                                          | 115,393,618                                                                                                                                                                                                                                                                                                                                                                                                                                                                                                                                                                                                                                                                                                                                              |
| ,,,,,,,,,,,,,,,,,,,,,,,,,,,,,,,,,,,,,,, | ,,                                                                                              | 5 1, 1 = 1,000                                                                                                                                                                                                                                                          | 1,010,101,121                                              | .,,,                                                                                                                                                                                                                                                                                                                                                                                                                                                                                                                                                                                           | , ,                                                                                                                                                                                                                                                                                                                                                                                                                                                                                                                                                                                                                                                                                                                                                      |
| -                                       | -                                                                                               | -                                                                                                                                                                                                                                                                       | -                                                          | 750,000                                                                                                                                                                                                                                                                                                                                                                                                                                                                                                                                                                                        | (750,000)                                                                                                                                                                                                                                                                                                                                                                                                                                                                                                                                                                                                                                                                                                                                                |
| 253,194,825                             | 1,100,000                                                                                       | 100,000                                                                                                                                                                                                                                                                 | 254,394,825                                                | 240,249,970                                                                                                                                                                                                                                                                                                                                                                                                                                                                                                                                                                                    | 14,144,855                                                                                                                                                                                                                                                                                                                                                                                                                                                                                                                                                                                                                                                                                                                                               |
| -                                       | 100,000                                                                                         | 100,000                                                                                                                                                                                                                                                                 | 200,000                                                    | 200,000                                                                                                                                                                                                                                                                                                                                                                                                                                                                                                                                                                                        | -                                                                                                                                                                                                                                                                                                                                                                                                                                                                                                                                                                                                                                                                                                                                                        |
| 9,845,000                               | 675,000                                                                                         | 600,000                                                                                                                                                                                                                                                                 | 11,120,000                                                 | 10,565,000                                                                                                                                                                                                                                                                                                                                                                                                                                                                                                                                                                                     | 555,000                                                                                                                                                                                                                                                                                                                                                                                                                                                                                                                                                                                                                                                                                                                                                  |
| \$2,181,075,749                         | \$155,356,100                                                                                   | \$115,510,000                                                                                                                                                                                                                                                           | \$2,451,941,849                                            | \$2,315,231,576                                                                                                                                                                                                                                                                                                                                                                                                                                                                                                                                                                                | \$ 136,710,273                                                                                                                                                                                                                                                                                                                                                                                                                                                                                                                                                                                                                                                                                                                                           |
| \$2,181,075,749                         | \$155,356,100                                                                                   | \$115,510,000                                                                                                                                                                                                                                                           | \$2,451,941,849                                            | \$2,315,231,576                                                                                                                                                                                                                                                                                                                                                                                                                                                                                                                                                                                | \$ 136,710,273                                                                                                                                                                                                                                                                                                                                                                                                                                                                                                                                                                                                                                                                                                                                           |
| \$ -                                    | \$ -                                                                                            | \$ -                                                                                                                                                                                                                                                                    | \$ -                                                       | \$ -                                                                                                                                                                                                                                                                                                                                                                                                                                                                                                                                                                                           |                                                                                                                                                                                                                                                                                                                                                                                                                                                                                                                                                                                                                                                                                                                                                          |
|                                         | \$ 320,782,400<br>1,597,253,524<br>-<br>253,194,825<br>-<br>9,845,000<br><b>\$2,181,075,749</b> | Ann Arbor         Dearborn           \$ 320,782,400         \$ 26,071,800           1,597,253,524         127,409,300           -         -           253,194,825         1,100,000           9,845,000         675,000           \$2,181,075,749         \$155,356,100 | \$ 320,782,400 \$ 26,071,800 \$ 23,585,400   1,597,253,524 | Ann Arbor         Dearborn         Flint         Total           \$ 320,782,400         \$ 26,071,800         \$ 23,585,400         \$ 370,439,600           1,597,253,524         127,409,300         91,124,600         1,815,787,424           -         -         -         -           253,194,825         1,100,000         100,000         254,394,825           -         100,000         100,000         200,000           9,845,000         675,000         600,000         11,120,000           \$2,181,075,749         \$155,356,100         \$115,510,000         \$2,451,941,849 | Ann Arbor         Dearborn         Flint         Total         Total           \$ 320,782,400         \$ 26,071,800         \$ 23,585,400         \$ 370,439,600         \$ 363,072,800           1,597,253,524         127,409,300         91,124,600         1,815,787,424         1,700,393,806           -         -         -         -         750,000           253,194,825         1,100,000         100,000         254,394,825         240,249,970           -         100,000         100,000         200,000         200,000           9,845,000         675,000         600,000         11,120,000         10,565,000           \$2,181,075,749         \$155,356,100         \$115,510,000         \$2,451,941,849         \$2,315,231,576 |