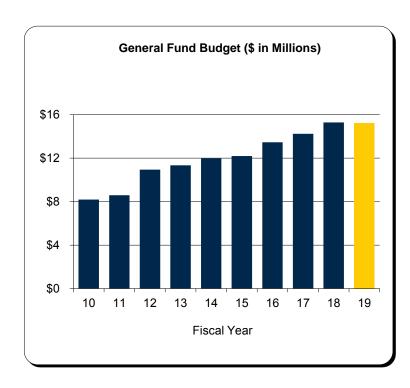

staff transfers for Student Advising and Resource Team, the HUB for Teaching and Learning, and the Talent Gateway. Since the budget model began in FY 12, expected credit hours for FY 19 have decreased 16% from 134,500 to 112,800 per academic year. The budget has increased 13% (not adjusted for inflation) over that same time period.

# College of Business University of Michigan - Dearborn Campus

#### General Fund Budget - Fiscal Year 2018-19

| Total Fiscal Year 2018-19           | \$ 15,243,913 |
|-------------------------------------|---------------|
| Current Year Increase               | 12,776        |
| Adjusted Fiscal Year 2017-18 Budget | 15,231,137    |
| Transfers                           | (56,087)      |
| Fiscal Year 2017-18 Budget          | \$ 15,287,224 |

% Change 0.1%



- 1. In FY 10, the name of this unit changed to College of Business and the budget included a third year commitment of \$241K for enrollment growth.
- In FY 12, the budget was increased by \$2M to reflect the addition of benefits to department budgets.
- 3. In FY 14, the budget was increased by \$275K to address marketing and administration for enrollment growth.
- 4. In FY 15, the budget included \$240K in support of benefit cost increases and enrollment growth-related initiatives. This increase was net of a transfer to ITS of \$220K in support of shared services for technology support.
- 5. In FY 16, the budget included funds for additional faculty to support enrollment growth and expanded career support services for undergraduate students.
- 6. In FY 17, the budget included additional