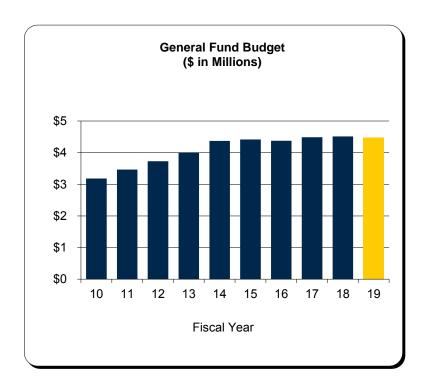

# Schedule B General Fund - All U-M Campuses Summary of Budgeted Revenues and Expenditures

|                                         | 2018                                                                                            |                                                                                                                                                                                                                                                                         | 2017-2018                                                  |                                                                                                                                                                                                                                                                                                                                                                                                                                                                                                                                                                                                |                                                                                                                                                                                                                                                                                                                                                                                                                                                                                                                                                                                                                                                                                                                                                          |
|-----------------------------------------|-------------------------------------------------------------------------------------------------|-------------------------------------------------------------------------------------------------------------------------------------------------------------------------------------------------------------------------------------------------------------------------|------------------------------------------------------------|------------------------------------------------------------------------------------------------------------------------------------------------------------------------------------------------------------------------------------------------------------------------------------------------------------------------------------------------------------------------------------------------------------------------------------------------------------------------------------------------------------------------------------------------------------------------------------------------|----------------------------------------------------------------------------------------------------------------------------------------------------------------------------------------------------------------------------------------------------------------------------------------------------------------------------------------------------------------------------------------------------------------------------------------------------------------------------------------------------------------------------------------------------------------------------------------------------------------------------------------------------------------------------------------------------------------------------------------------------------|
| Ann Arbor                               | Dearborn                                                                                        | Flint                                                                                                                                                                                                                                                                   | Total                                                      | Total                                                                                                                                                                                                                                                                                                                                                                                                                                                                                                                                                                                          | \$ Change                                                                                                                                                                                                                                                                                                                                                                                                                                                                                                                                                                                                                                                                                                                                                |
|                                         |                                                                                                 |                                                                                                                                                                                                                                                                         |                                                            |                                                                                                                                                                                                                                                                                                                                                                                                                                                                                                                                                                                                |                                                                                                                                                                                                                                                                                                                                                                                                                                                                                                                                                                                                                                                                                                                                                          |
| \$ 320 782 400                          | \$ 26 071 800                                                                                   | \$ 23 585 400                                                                                                                                                                                                                                                           | \$ 370 439 600                                             | \$ 363,072,800                                                                                                                                                                                                                                                                                                                                                                                                                                                                                                                                                                                 | \$ 7,366,800                                                                                                                                                                                                                                                                                                                                                                                                                                                                                                                                                                                                                                                                                                                                             |
|                                         |                                                                                                 |                                                                                                                                                                                                                                                                         |                                                            | . , ,                                                                                                                                                                                                                                                                                                                                                                                                                                                                                                                                                                                          | 115,393,618                                                                                                                                                                                                                                                                                                                                                                                                                                                                                                                                                                                                                                                                                                                                              |
| ,,,,,,,,,,,,,,,,,,,,,,,,,,,,,,,,,,,,,,, | ,,                                                                                              | 5 1, 1 = 1,000                                                                                                                                                                                                                                                          | 1,010,101,121                                              | .,,,                                                                                                                                                                                                                                                                                                                                                                                                                                                                                                                                                                                           | , ,                                                                                                                                                                                                                                                                                                                                                                                                                                                                                                                                                                                                                                                                                                                                                      |
| -                                       | -                                                                                               | -                                                                                                                                                                                                                                                                       | -                                                          | 750,000                                                                                                                                                                                                                                                                                                                                                                                                                                                                                                                                                                                        | (750,000)                                                                                                                                                                                                                                                                                                                                                                                                                                                                                                                                                                                                                                                                                                                                                |
| 253,194,825                             | 1,100,000                                                                                       | 100,000                                                                                                                                                                                                                                                                 | 254,394,825                                                | 240,249,970                                                                                                                                                                                                                                                                                                                                                                                                                                                                                                                                                                                    | 14,144,855                                                                                                                                                                                                                                                                                                                                                                                                                                                                                                                                                                                                                                                                                                                                               |
| -                                       | 100,000                                                                                         | 100,000                                                                                                                                                                                                                                                                 | 200,000                                                    | 200,000                                                                                                                                                                                                                                                                                                                                                                                                                                                                                                                                                                                        | -                                                                                                                                                                                                                                                                                                                                                                                                                                                                                                                                                                                                                                                                                                                                                        |
| 9,845,000                               | 675,000                                                                                         | 600,000                                                                                                                                                                                                                                                                 | 11,120,000                                                 | 10,565,000                                                                                                                                                                                                                                                                                                                                                                                                                                                                                                                                                                                     | 555,000                                                                                                                                                                                                                                                                                                                                                                                                                                                                                                                                                                                                                                                                                                                                                  |
| \$2,181,075,749                         | \$155,356,100                                                                                   | \$115,510,000                                                                                                                                                                                                                                                           | \$2,451,941,849                                            | \$2,315,231,576                                                                                                                                                                                                                                                                                                                                                                                                                                                                                                                                                                                | \$ 136,710,273                                                                                                                                                                                                                                                                                                                                                                                                                                                                                                                                                                                                                                                                                                                                           |
| \$2,181,075,749                         | \$155,356,100                                                                                   | \$115,510,000                                                                                                                                                                                                                                                           | \$2,451,941,849                                            | \$2,315,231,576                                                                                                                                                                                                                                                                                                                                                                                                                                                                                                                                                                                | \$ 136,710,273                                                                                                                                                                                                                                                                                                                                                                                                                                                                                                                                                                                                                                                                                                                                           |
| \$ -                                    | \$ -                                                                                            | \$ -                                                                                                                                                                                                                                                                    | \$ -                                                       | \$ -                                                                                                                                                                                                                                                                                                                                                                                                                                                                                                                                                                                           |                                                                                                                                                                                                                                                                                                                                                                                                                                                                                                                                                                                                                                                                                                                                                          |
|                                         | \$ 320,782,400<br>1,597,253,524<br>-<br>253,194,825<br>-<br>9,845,000<br><b>\$2,181,075,749</b> | Ann Arbor         Dearborn           \$ 320,782,400         \$ 26,071,800           1,597,253,524         127,409,300           -         -           253,194,825         1,100,000           9,845,000         675,000           \$2,181,075,749         \$155,356,100 | \$ 320,782,400 \$ 26,071,800 \$ 23,585,400   1,597,253,524 | Ann Arbor         Dearborn         Flint         Total           \$ 320,782,400         \$ 26,071,800         \$ 23,585,400         \$ 370,439,600           1,597,253,524         127,409,300         91,124,600         1,815,787,424           -         -         -         -           253,194,825         1,100,000         100,000         254,394,825           -         100,000         100,000         200,000           9,845,000         675,000         600,000         11,120,000           \$2,181,075,749         \$155,356,100         \$115,510,000         \$2,451,941,849 | Ann Arbor         Dearborn         Flint         Total         Total           \$ 320,782,400         \$ 26,071,800         \$ 23,585,400         \$ 370,439,600         \$ 363,072,800           1,597,253,524         127,409,300         91,124,600         1,815,787,424         1,700,393,806           -         -         -         -         750,000           253,194,825         1,100,000         100,000         254,394,825         240,249,970           -         100,000         100,000         200,000         200,000           9,845,000         675,000         600,000         11,120,000         10,565,000           \$2,181,075,749         \$155,356,100         \$115,510,000         \$2,451,941,849         \$2,315,231,576 |