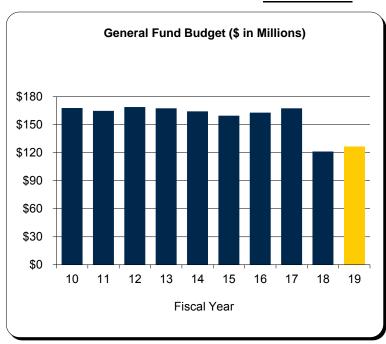

# Schedule B General Fund - All U-M Campuses Summary of Budgeted Revenues and Expenditures

|                                         | 2018                                                                                            |                                                                                                                                                                                                                                                                         | 2017-2018                                                  |                                                                                                                                                                                                                                                                                                                                                                                                                                                                                                                                                                                                |                                                                                                                                                                                                                                                                                                                                                                                                                                                                                                                                                                                                                                                                                                                                                          |
|-----------------------------------------|-------------------------------------------------------------------------------------------------|-------------------------------------------------------------------------------------------------------------------------------------------------------------------------------------------------------------------------------------------------------------------------|------------------------------------------------------------|------------------------------------------------------------------------------------------------------------------------------------------------------------------------------------------------------------------------------------------------------------------------------------------------------------------------------------------------------------------------------------------------------------------------------------------------------------------------------------------------------------------------------------------------------------------------------------------------|----------------------------------------------------------------------------------------------------------------------------------------------------------------------------------------------------------------------------------------------------------------------------------------------------------------------------------------------------------------------------------------------------------------------------------------------------------------------------------------------------------------------------------------------------------------------------------------------------------------------------------------------------------------------------------------------------------------------------------------------------------|
| Ann Arbor                               | Dearborn                                                                                        | Flint                                                                                                                                                                                                                                                                   | Total                                                      | Total                                                                                                                                                                                                                                                                                                                                                                                                                                                                                                                                                                                          | \$ Change                                                                                                                                                                                                                                                                                                                                                                                                                                                                                                                                                                                                                                                                                                                                                |
|                                         |                                                                                                 |                                                                                                                                                                                                                                                                         |                                                            |                                                                                                                                                                                                                                                                                                                                                                                                                                                                                                                                                                                                |                                                                                                                                                                                                                                                                                                                                                                                                                                                                                                                                                                                                                                                                                                                                                          |
| \$ 320 782 400                          | \$ 26 071 800                                                                                   | \$ 23 585 400                                                                                                                                                                                                                                                           | \$ 370 439 600                                             | \$ 363,072,800                                                                                                                                                                                                                                                                                                                                                                                                                                                                                                                                                                                 | \$ 7,366,800                                                                                                                                                                                                                                                                                                                                                                                                                                                                                                                                                                                                                                                                                                                                             |
|                                         |                                                                                                 |                                                                                                                                                                                                                                                                         |                                                            | . , ,                                                                                                                                                                                                                                                                                                                                                                                                                                                                                                                                                                                          | 115,393,618                                                                                                                                                                                                                                                                                                                                                                                                                                                                                                                                                                                                                                                                                                                                              |
| ,,,,,,,,,,,,,,,,,,,,,,,,,,,,,,,,,,,,,,, | ,,                                                                                              | 5 1, 1 = 1,000                                                                                                                                                                                                                                                          | 1,010,101,121                                              | .,,,                                                                                                                                                                                                                                                                                                                                                                                                                                                                                                                                                                                           | , ,                                                                                                                                                                                                                                                                                                                                                                                                                                                                                                                                                                                                                                                                                                                                                      |
| -                                       | -                                                                                               | -                                                                                                                                                                                                                                                                       | -                                                          | 750,000                                                                                                                                                                                                                                                                                                                                                                                                                                                                                                                                                                                        | (750,000)                                                                                                                                                                                                                                                                                                                                                                                                                                                                                                                                                                                                                                                                                                                                                |
| 253,194,825                             | 1,100,000                                                                                       | 100,000                                                                                                                                                                                                                                                                 | 254,394,825                                                | 240,249,970                                                                                                                                                                                                                                                                                                                                                                                                                                                                                                                                                                                    | 14,144,855                                                                                                                                                                                                                                                                                                                                                                                                                                                                                                                                                                                                                                                                                                                                               |
| -                                       | 100,000                                                                                         | 100,000                                                                                                                                                                                                                                                                 | 200,000                                                    | 200,000                                                                                                                                                                                                                                                                                                                                                                                                                                                                                                                                                                                        | -                                                                                                                                                                                                                                                                                                                                                                                                                                                                                                                                                                                                                                                                                                                                                        |
| 9,845,000                               | 675,000                                                                                         | 600,000                                                                                                                                                                                                                                                                 | 11,120,000                                                 | 10,565,000                                                                                                                                                                                                                                                                                                                                                                                                                                                                                                                                                                                     | 555,000                                                                                                                                                                                                                                                                                                                                                                                                                                                                                                                                                                                                                                                                                                                                                  |
| \$2,181,075,749                         | \$155,356,100                                                                                   | \$115,510,000                                                                                                                                                                                                                                                           | \$2,451,941,849                                            | \$2,315,231,576                                                                                                                                                                                                                                                                                                                                                                                                                                                                                                                                                                                | \$ 136,710,273                                                                                                                                                                                                                                                                                                                                                                                                                                                                                                                                                                                                                                                                                                                                           |
| \$2,181,075,749                         | \$155,356,100                                                                                   | \$115,510,000                                                                                                                                                                                                                                                           | \$2,451,941,849                                            | \$2,315,231,576                                                                                                                                                                                                                                                                                                                                                                                                                                                                                                                                                                                | \$ 136,710,273                                                                                                                                                                                                                                                                                                                                                                                                                                                                                                                                                                                                                                                                                                                                           |
| \$ -                                    | \$ -                                                                                            | \$ -                                                                                                                                                                                                                                                                    | \$ -                                                       | \$ -                                                                                                                                                                                                                                                                                                                                                                                                                                                                                                                                                                                           |                                                                                                                                                                                                                                                                                                                                                                                                                                                                                                                                                                                                                                                                                                                                                          |
|                                         | \$ 320,782,400<br>1,597,253,524<br>-<br>253,194,825<br>-<br>9,845,000<br><b>\$2,181,075,749</b> | Ann Arbor         Dearborn           \$ 320,782,400         \$ 26,071,800           1,597,253,524         127,409,300           -         -           253,194,825         1,100,000           9,845,000         675,000           \$2,181,075,749         \$155,356,100 | \$ 320,782,400 \$ 26,071,800 \$ 23,585,400   1,597,253,524 | Ann Arbor         Dearborn         Flint         Total           \$ 320,782,400         \$ 26,071,800         \$ 23,585,400         \$ 370,439,600           1,597,253,524         127,409,300         91,124,600         1,815,787,424           -         -         -         -           253,194,825         1,100,000         100,000         254,394,825           -         100,000         100,000         200,000           9,845,000         675,000         600,000         11,120,000           \$2,181,075,749         \$155,356,100         \$115,510,000         \$2,451,941,849 | Ann Arbor         Dearborn         Flint         Total         Total           \$ 320,782,400         \$ 26,071,800         \$ 23,585,400         \$ 370,439,600         \$ 363,072,800           1,597,253,524         127,409,300         91,124,600         1,815,787,424         1,700,393,806           -         -         -         -         750,000           253,194,825         1,100,000         100,000         254,394,825         240,249,970           -         100,000         100,000         200,000         200,000           9,845,000         675,000         600,000         11,120,000         10,565,000           \$2,181,075,749         \$155,356,100         \$115,510,000         \$2,451,941,849         \$2,315,231,576 |