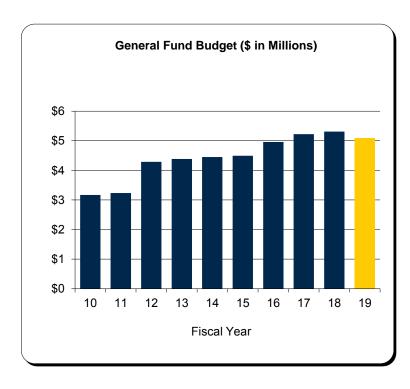

l began in FY 12, expected credit hours for FY 19 have increased 32% from 25,900 to 34,000 per academic year. The budget has increased 39% (not adjusted for inflation) over that same time period.

# College of Education, Health & Human Services University of Michigan - Dearborn Campus

#### General Fund Budget - Fiscal Year 2018-19

| Fiscal Year 2017-18 Budget          | \$<br>5,311,027 |
|-------------------------------------|-----------------|
| Transfers                           |                 |
| Adjusted Fiscal Year 2017-18 Budget | 5,311,027       |
| Current Year Increase               | (211,027)       |
| Total Fiscal Year 2018-19           | \$<br>5,100,000 |
| 0/ Change                           | 4.00/           |
| % Change                            | -4.0%           |



- 1. In FY 13, the name of this school changed from School of Education to College of Education, Health & Human Services.
- 2. In FY 14, the budget increase included funding for accreditation initiatives in department budgets.
- 3. In FY 15, the budget included a transfer to ITS and External Relations of \$112K in support of shared services for technology and marketing.
- 4. In FY 16, the budget included the transfer of Health Policy Studies from CASL to CEHHS and the addition of resources to support the undergraduate Social Work program.
- 5. In FY 18, the budget included funds for faculty promotions, the annual campus merit program, and the Student Advising and Resource Team (START).
- 6. In FY 19, the budget includes an adjustment in the campus budget model. Since the budget model beg