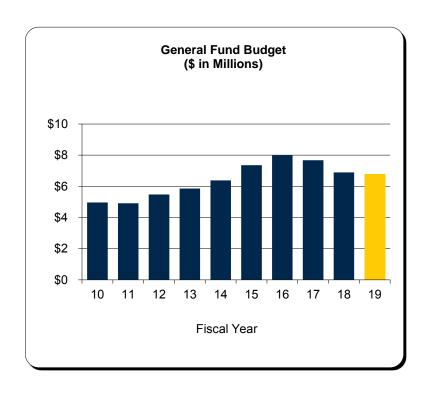

# Schedule B General Fund - All U-M Campuses Summary of Budgeted Revenues and Expenditures

|                                         | 2018                                                                                            |                                                                                                                                                                                                                                                                         | 2017-2018                                                  |                                                                                                                                                                                                                                                                                                                                                                                                                                                                                                                                                                                                |                                                                                                                                                                                                                                                                                                                                                                                                                                                                                                                                                                                                                                                                                                                                                          |
|-----------------------------------------|-------------------------------------------------------------------------------------------------|-------------------------------------------------------------------------------------------------------------------------------------------------------------------------------------------------------------------------------------------------------------------------|------------------------------------------------------------|------------------------------------------------------------------------------------------------------------------------------------------------------------------------------------------------------------------------------------------------------------------------------------------------------------------------------------------------------------------------------------------------------------------------------------------------------------------------------------------------------------------------------------------------------------------------------------------------|----------------------------------------------------------------------------------------------------------------------------------------------------------------------------------------------------------------------------------------------------------------------------------------------------------------------------------------------------------------------------------------------------------------------------------------------------------------------------------------------------------------------------------------------------------------------------------------------------------------------------------------------------------------------------------------------------------------------------------------------------------|
| Ann Arbor                               | Dearborn                                                                                        | Flint                                                                                                                                                                                                                                                                   | Total                                                      | Total                                                                                                                                                                                                                                                                                                                                                                                                                                                                                                                                                                                          | \$ Change                                                                                                                                                                                                                                                                                                                                                                                                                                                                                                                                                                                                                                                                                                                                                |
|                                         |                                                                                                 |                                                                                                                                                                                                                                                                         |                                                            |                                                                                                                                                                                                                                                                                                                                                                                                                                                                                                                                                                                                |                                                                                                                                                                                                                                                                                                                                                                                                                                                                                                                                                                                                                                                                                                                                                          |
| \$ 320 782 400                          | \$ 26 071 800                                                                                   | \$ 23 585 400                                                                                                                                                                                                                                                           | \$ 370 439 600                                             | \$ 363,072,800                                                                                                                                                                                                                                                                                                                                                                                                                                                                                                                                                                                 | \$ 7,366,800                                                                                                                                                                                                                                                                                                                                                                                                                                                                                                                                                                                                                                                                                                                                             |
|                                         |                                                                                                 |                                                                                                                                                                                                                                                                         |                                                            | . , ,                                                                                                                                                                                                                                                                                                                                                                                                                                                                                                                                                                                          | 115,393,618                                                                                                                                                                                                                                                                                                                                                                                                                                                                                                                                                                                                                                                                                                                                              |
| ,,,,,,,,,,,,,,,,,,,,,,,,,,,,,,,,,,,,,,, | ,,                                                                                              | 5 1, 1 = 1,000                                                                                                                                                                                                                                                          | 1,010,101,121                                              | .,,,                                                                                                                                                                                                                                                                                                                                                                                                                                                                                                                                                                                           | , ,                                                                                                                                                                                                                                                                                                                                                                                                                                                                                                                                                                                                                                                                                                                                                      |
| -                                       | -                                                                                               | -                                                                                                                                                                                                                                                                       | -                                                          | 750,000                                                                                                                                                                                                                                                                                                                                                                                                                                                                                                                                                                                        | (750,000)                                                                                                                                                                                                                                                                                                                                                                                                                                                                                                                                                                                                                                                                                                                                                |
| 253,194,825                             | 1,100,000                                                                                       | 100,000                                                                                                                                                                                                                                                                 | 254,394,825                                                | 240,249,970                                                                                                                                                                                                                                                                                                                                                                                                                                                                                                                                                                                    | 14,144,855                                                                                                                                                                                                                                                                                                                                                                                                                                                                                                                                                                                                                                                                                                                                               |
| -                                       | 100,000                                                                                         | 100,000                                                                                                                                                                                                                                                                 | 200,000                                                    | 200,000                                                                                                                                                                                                                                                                                                                                                                                                                                                                                                                                                                                        | -                                                                                                                                                                                                                                                                                                                                                                                                                                                                                                                                                                                                                                                                                                                                                        |
| 9,845,000                               | 675,000                                                                                         | 600,000                                                                                                                                                                                                                                                                 | 11,120,000                                                 | 10,565,000                                                                                                                                                                                                                                                                                                                                                                                                                                                                                                                                                                                     | 555,000                                                                                                                                                                                                                                                                                                                                                                                                                                                                                                                                                                                                                                                                                                                                                  |
| \$2,181,075,749                         | \$155,356,100                                                                                   | \$115,510,000                                                                                                                                                                                                                                                           | \$2,451,941,849                                            | \$2,315,231,576                                                                                                                                                                                                                                                                                                                                                                                                                                                                                                                                                                                | \$ 136,710,273                                                                                                                                                                                                                                                                                                                                                                                                                                                                                                                                                                                                                                                                                                                                           |
| \$2,181,075,749                         | \$155,356,100                                                                                   | \$115,510,000                                                                                                                                                                                                                                                           | \$2,451,941,849                                            | \$2,315,231,576                                                                                                                                                                                                                                                                                                                                                                                                                                                                                                                                                                                | \$ 136,710,273                                                                                                                                                                                                                                                                                                                                                                                                                                                                                                                                                                                                                                                                                                                                           |
| \$ -                                    | \$ -                                                                                            | \$ -                                                                                                                                                                                                                                                                    | \$ -                                                       | \$ -                                                                                                                                                                                                                                                                                                                                                                                                                                                                                                                                                                                           |                                                                                                                                                                                                                                                                                                                                                                                                                                                                                                                                                                                                                                                                                                                                                          |
|                                         | \$ 320,782,400<br>1,597,253,524<br>-<br>253,194,825<br>-<br>9,845,000<br><b>\$2,181,075,749</b> | Ann Arbor         Dearborn           \$ 320,782,400         \$ 26,071,800           1,597,253,524         127,409,300           -         -           253,194,825         1,100,000           9,845,000         675,000           \$2,181,075,749         \$155,356,100 | \$ 320,782,400 \$ 26,071,800 \$ 23,585,400   1,597,253,524 | Ann Arbor         Dearborn         Flint         Total           \$ 320,782,400         \$ 26,071,800         \$ 23,585,400         \$ 370,439,600           1,597,253,524         127,409,300         91,124,600         1,815,787,424           -         -         -         -           253,194,825         1,100,000         100,000         254,394,825           -         100,000         100,000         200,000           9,845,000         675,000         600,000         11,120,000           \$2,181,075,749         \$155,356,100         \$115,510,000         \$2,451,941,849 | Ann Arbor         Dearborn         Flint         Total         Total           \$ 320,782,400         \$ 26,071,800         \$ 23,585,400         \$ 370,439,600         \$ 363,072,800           1,597,253,524         127,409,300         91,124,600         1,815,787,424         1,700,393,806           -         -         -         -         750,000           253,194,825         1,100,000         100,000         254,394,825         240,249,970           -         100,000         100,000         200,000         200,000           9,845,000         675,000         600,000         11,120,000         10,565,000           \$2,181,075,749         \$155,356,100         \$115,510,000         \$2,451,941,849         \$2,315,231,576 |